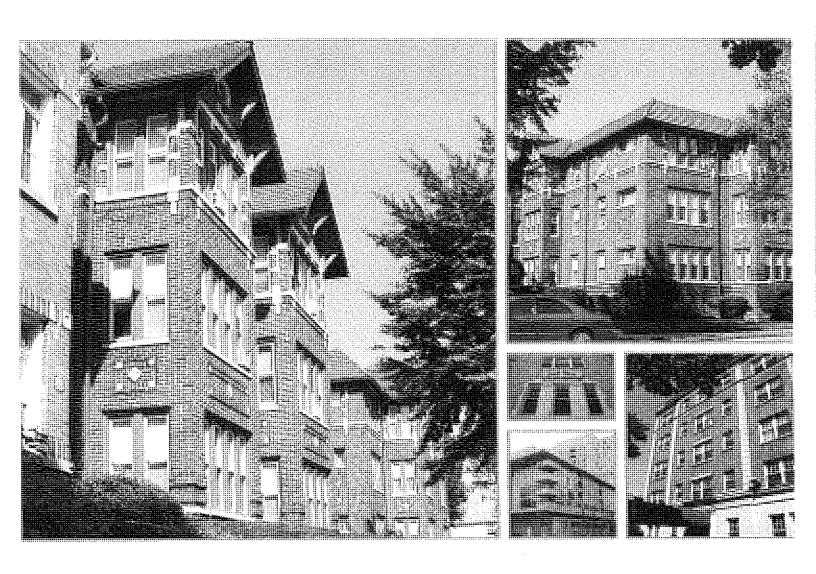

Item Policy Commentary (Key Points, Current Issue, Bid Process, Recommendation):

The two-story brick building at 178 Forest Avenue is a Contributing Resource within the Frank Lloyd Wright-Prairie School of Architecture Historic District and is an Oak Park Historic Landmark, which was designated on September 20, 2010. The building was designed in 1928 by architect James L. Fyfe and constructed by the Sides Construction Company for the Nineteenth Century Women's Club (now the Nineteenth Century Club).

The proposed scope of work includes exterior repair and restoration to the west slate roof and front portico slate roof; wood surface restoration, rehabilitation and painting of the front portico, original wood windows and doors; replacement of west copper gutters, downspouts and flashing with new copper; rehabilitation of the flat roof and repair and rehabilitation of the skylights; and replacement of selected bricks and masonry limestone elements and spot tuckpointing.