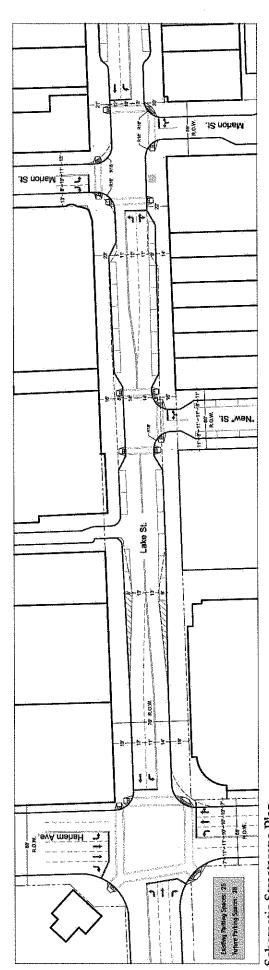

Schematic Streetscape Plan

Segment 2 - Forest Ave.

Kenilworth R Lake St. Kenilworth Ave. Ď Distring Parking Spaces: 30 Future Parking Spaces: 30

Schematic Streetscape Plan

Village of Oak Park, Illinois

Lake Street Streetscape Oak Park, Illinois

Segment 3 - Kenilworth Ave.

Lake Street Streetscape Oak Park, Illinois Segment 4 - Oak Park Ave. to Euclid Ave. Village of Oak Park, Illinois

Schematic Streetscape Plan