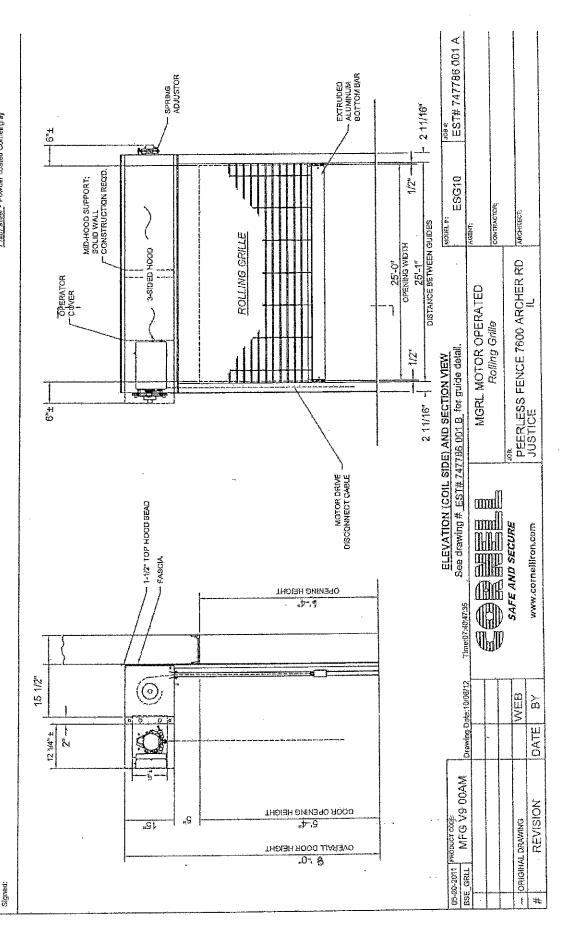

Please advise us at your earliest convenience on this matter.

Sincerely Yours,

Dean White

Vice President

Peerless Fence

MOTOR SPECIFICATIONS:

1/3 HP motor to Include a TENV motor; averating magnetic controller in NEMA tenceurs. Machine in NEMA tenceurs, general controller, and NEMA tenceurs, and the restorctor, aleaty that wishches, well holdway LL itsest themse oversion. Provided protection, cardy visit withches, well as severas. Provided to a territorial block testing color control of degay or facilities from the visit of the wins to find the formation of the wins to find the londershorter.

to include an Internal lock sensor (motor mounted interlock).

# CURRENT CHARACTERISTICS:

ZH 09 PH. 120 V

Electrical current must be verified in writing before job is released for manufacture; current verified and found correct.

ELECTRICAL EQUIPMENTLIST:

BOTTOM BAR LOCKING:

1 - Three button push button station OPEN-CLOSE-STOP" in NEWA 1 enclosure, surface mounted.

NOTE: Operating station should be within sight of gille,

QUANTITY & MARK: ALT Ê

MATERIAL & FINISH:

Bottom Bar - Alumínum, mill finish

Curtain - Aluminum, mill fnish

Guides - Extruded aluminum guide-Mill finish w/ Plein sleel wall angle-Shop primed Hood - Galvanizad steel with GalvaNex <sup>18</sup> coating system. Finish cofor: Cornell gray

Plain steel - Powder coated Comell gray