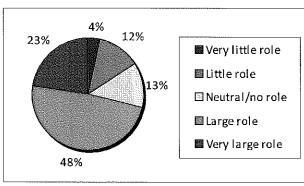

# Which of the following roles do you think the Downtown Districts (Should/Currently) play?

Online:
Rate and rank the appearance of the following areas within the Downtown Districts