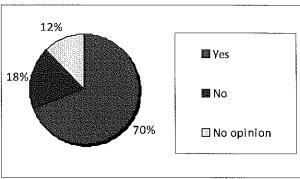

# What impact have the streetscape improvements to North Marion Street in 2007 and South Marion Street in 2011 made for you?