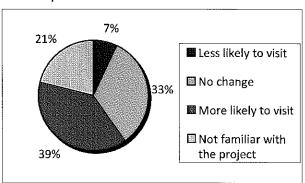

# Online: How often do you visit the Downtown Districts (Downtown Oak Park, The Pleasant District or the Avenue)?