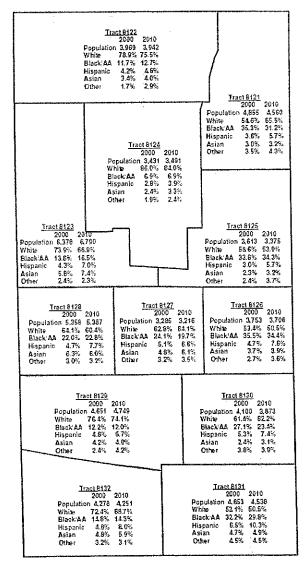

data in March, 2012.

The census found that the population of the Village of Oak Park declined from 2000 to 2010 by 1.25%, from 52, 524 to 51,878. The White and African American populations accounted for this decrease, at 5.11% and 6.00% respectively. The Hispanic, Asian and Other group populations all increased, with the Hispanic population seeing a significant gain of 48.3%.

Eight of the census tracts saw decreases in population, seven of which are on the northern, eastern and southern borders of the Village. The White population, as a percentage of the total, increased in three census tracts, 8121, 8127 and 8130. The African American population, as a percentage of the total, increased in two census tracts, 8123 and 8125. The Hispanic and Asian populations saw increases in all tracts.



Changes in Village Population, 2000 - 2010

New development in Oak Park prompted the Census Bureau to subdivide two of the census tracts; Tract 8123, which encompasses downtown Oak Park, and Tract 8128, to the south of downtown Oak Park. For comparisons between the 2000 and 2010 Census we have combined the 2010 tracts to match the 2000 data.

The Census Bureau redefined all of the Census Blocks within the village for the 2010 Census, in many cases subdividing the 2000 blocks, but in others combining blocks or portions of blocks. The new configuration makes direct comparison between the two census years all but impossible.

Per the 2010 Census, there are 1,138 blocks in the Village of Oak Park. One hundred and forty-five blocks have no residents. Of the remaining 993 blocks, 835 (84.08%)