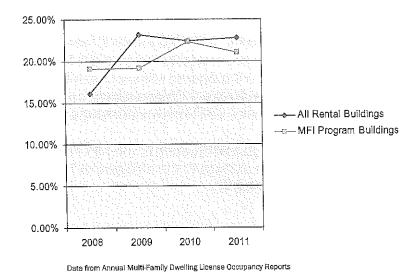

e vacancy rate for buildings participating in the MFI Program was 6.32%, while the vacancy rate for all rental buildings in the Village was 7.53%. The Chicago Metropolitan Area vacancy rate was 9.9%.

Rental Unit Vacancy Rates 1997 - 2011



Data from VOP Annual Multi-Family Dwelling License Occupancy Reports. Chicago Metropolitan Area data from the U S Census Bureau.

Although vacancy rates for buildings participating in the MFI program have historically been higher than for the general market, the turnover rate has been lower than or equal to the general market in three of the past four years.

In 2011 the turnover rate for buildings participating in the MFI Program was 21.01%, while the turnover rate for all rental buildings in the Village was 22.74%.

Rental Unit Turnover 2008 - 2011



The three newest and largest rental properties in the Village, Oak Park City Apartments, 100 Forest Place and Oak Park Place, in 2011 had a combined vacancy rate of 7%, and a combined turnover rate of 48.66%.

# The Multi-Family Housing Incentives Program Rehab Grants and Loans

One of the objectives of the Multi-Family Housing Incentives Program is to improve the quality of the rental apartments in the Village. Since the program inception, the Village offered grants based on the number of units in the building and subject to a fund matching requirement. Originally the Village paid a higher share of the cost for upgrades to improve individual units, as opposed to general building improvements. The fund match could be from the owner's funds, or the Village could provide a loan to be used