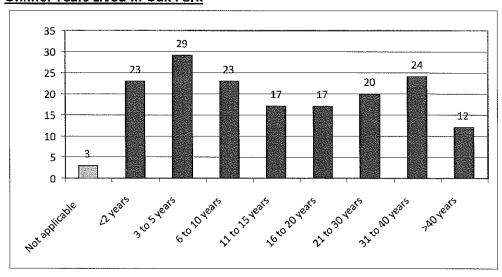

tercept Survey Results – September/October 2012

# **Online Survey**

Dates: September 28 through October 30, 2012

Online Survey Participants:

169

# Intercept Survey

Date/Location: Thursday, October 4th, 2:00 to 5:00pm – Downtown Oak Park

Participants: 35

Date/Location: Thursday, October 11th, 2:00 to 5:00pm - Downtown Oak Park, The Avenue District,

Pleasant District Participants: 33

Date/Location: Saturday, October 13th, 8:00 to 11:00am - Farmer's Market

Participants: 46

Total Intercept Survey Participants: 114

### **Background of Participants**

#### Online:

- 93.5% Live in Oak Park
- 34.3% Work in Oak Park
- 84.0% Shop in Oak Park
- 87.6% Dine in Oak Park
- 14.2% Visit Oak Park

## Intercept:

- 67% Live in Oak Park
- 28% Work in Oak Park

# Online: Years Lived In Oak Park



# Online: How often do you visit the Downtown Districts (Downtown Oak Park, The Pleasant District or the Avenue)?



# Which of the following roles do you think the Downtown Districts (Should/Currently) play?



Online:
Rate and rank the appearance of the following areas within the Downtown Districts





# What impact have the streetscape improvements to North Marion Street in 2007 and South Marion Street in 2011 made for you?





#### Intercept



# What role does the appearance and streetscape play in your enjoyment of a downtown shopping area?

Online



Intercept



# <u>Do you think the Village should pursue making streetscape improvements throughout the Downtown Districts?</u>

Online



Intercept



# Which of the following statements best reflects your feelings about additional