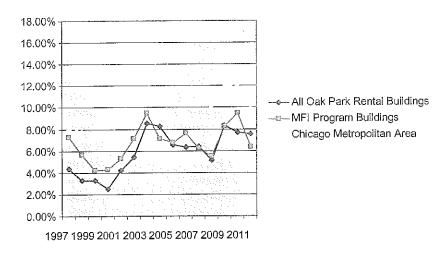

its (e.g. reducing a 4-flat to three units) and one demolition. One significant development with 200 units was added with Oak Park Place.

Vacancy rates in buildings participating in the Multi-Family Housing Incentives (MFI) Program are typically higher than the net vacancy rate. In 2011 there were 1,072 units in 57 buildings participating in the program. Many of the MFI buildings are in areas difficult to affirmatively market. Rental Reimbursement has also allowed units to remain vacant longer to allow time for affirmative marketing efforts.

In 2011 the vacancy rate for buildings participating in the MFI Program was 6.32%, while the vacancy rate for all rental buildings in the Village was 7.53%. The Chicago Metropolitan Area vacancy rate was 9.9%.

Rental Unit Vacancy Rates 1997 - 2011



Data from VOP Annual Multi-Family Dwelling License Occupancy Reports. Chicago Metropolitan Area data from the U S Census Bureau.

Although vacancy rates for buildings participating in the MFI program have historically been higher than for the general market, the turnover rate has been lower than or equal to the general market in three of the past four years.

In 2011 the turnover rate for buildings participating in the MFI Program was 21.01%, while the turnover rate for all rental buildings in the Village was 22.74%.

Rental Unit Turnover 2008 - 2011



The three newest and largest rental properties in the Village, Oak Park City Apartments, 100 Forest Place and Oak Park Place, in 2011 had a combined vacancy rate of 7%, and a combined turnover rate of 48.66%.

# The Multi-Family Housing I