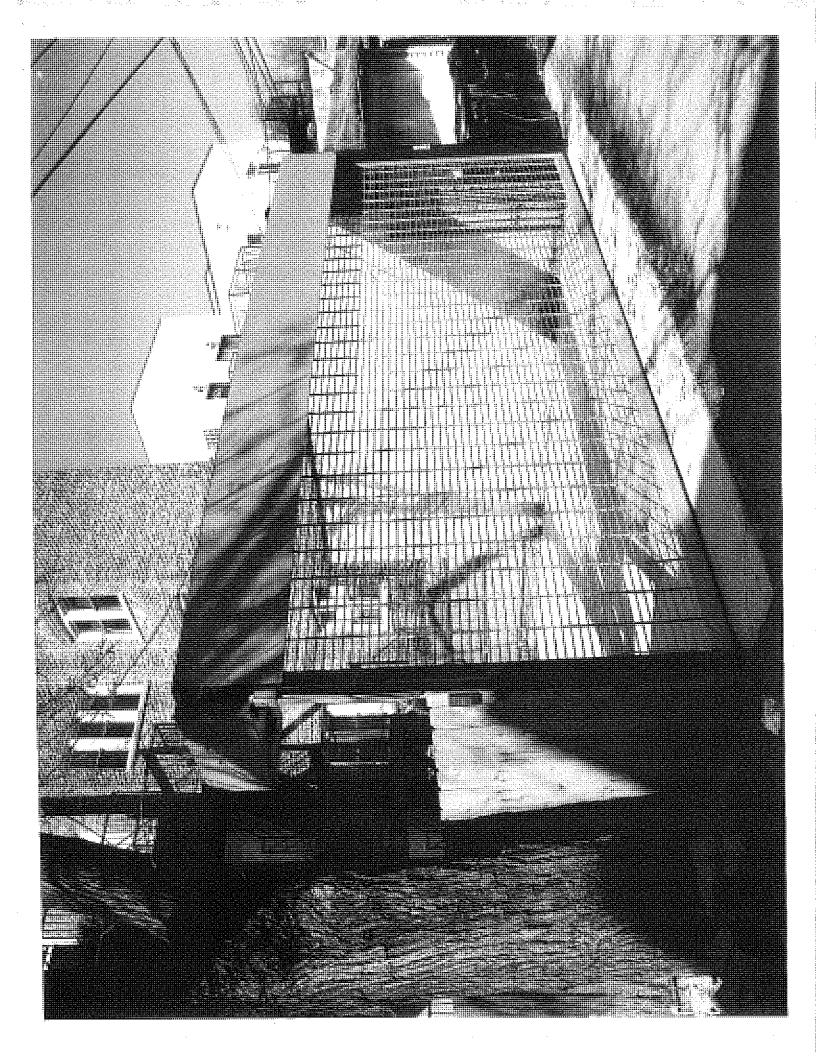

The subject property is improved with a single-family home and is located on a corner lot bordered by East Avenue to the west and Superior Street to the north. The gate would be located just south of the sidewalk off of Superior Street where there is a driveway and a curb-cut used to access the property. The automated gate would run west and east across the existing 17 foot wide drive. Said gate would be attached to a proposed six-foot (6') tall fence.

November 15, 2012

RE: Height Variance on Permitted Gate

At: 330 North East Avenue Oak Park, IL

Please be advised that we respectfully request a variance to the seven foot high height restriction to be increased to eight foot high on permitted gate.

We need this height for the proper clearance to allow vehicle access to the garage so vehicles can access the garage and front apron. This is the only gate system we can use that will allow access do to the layout on the corner lot.

- A double swing gate will not work because it will open across the sidewalk and into the street.
- A cantilever slide gate will not allow for the full 25' opening to be able to access the garage.
- A overhead slide gate will not work because there is not enough storage space to allow a full opening and would also block the required pedestrian gate.