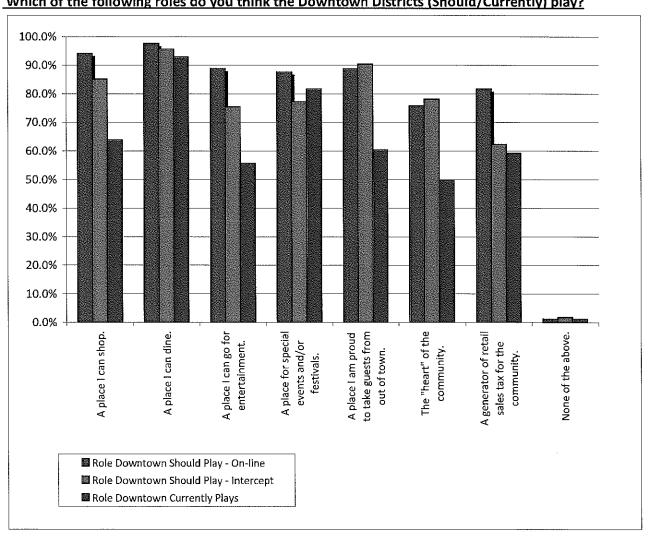

# Which of the following roles do you think the Downtown Districts (Should/Currently) play?

Online:
Rate and rank the appearance of the following areas within the Downtown Districts