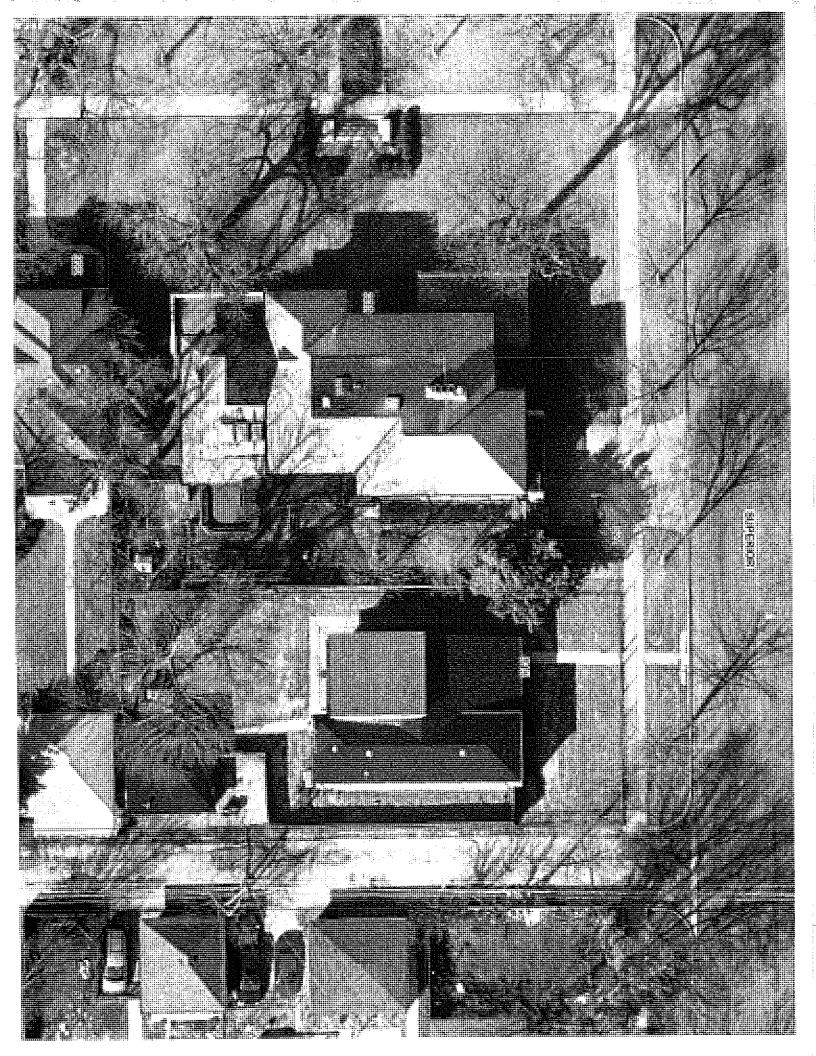

The subject property is improved with a single-family home and is located on a corner lot bordered by East Avenue to the west and Superior Street to the north. The gate would be located just south of the sidewalk off of Superior Street where there is a driveway and a curb-cut used to access the property. The automated gate would run west and east across the existing 17 foot wide drive. Said gate would be attached to a proposed six-foot (6') tall fence.