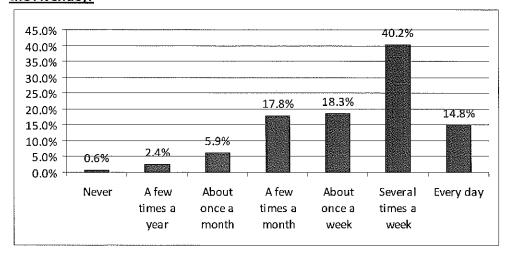

# Online: How often do you visit the Downtown Districts (Downtown Oak Park, The Pleasant District or the Avenue)?