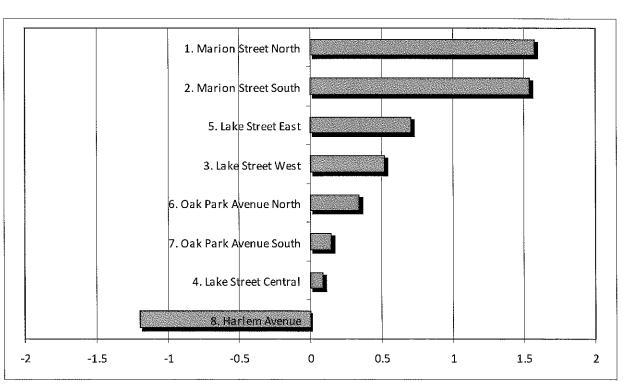

# Which of the following roles do you think the Downtown Districts (Should/Currently) play?

Online:
Rate and rank the appearance of the following areas within the Downtown Districts