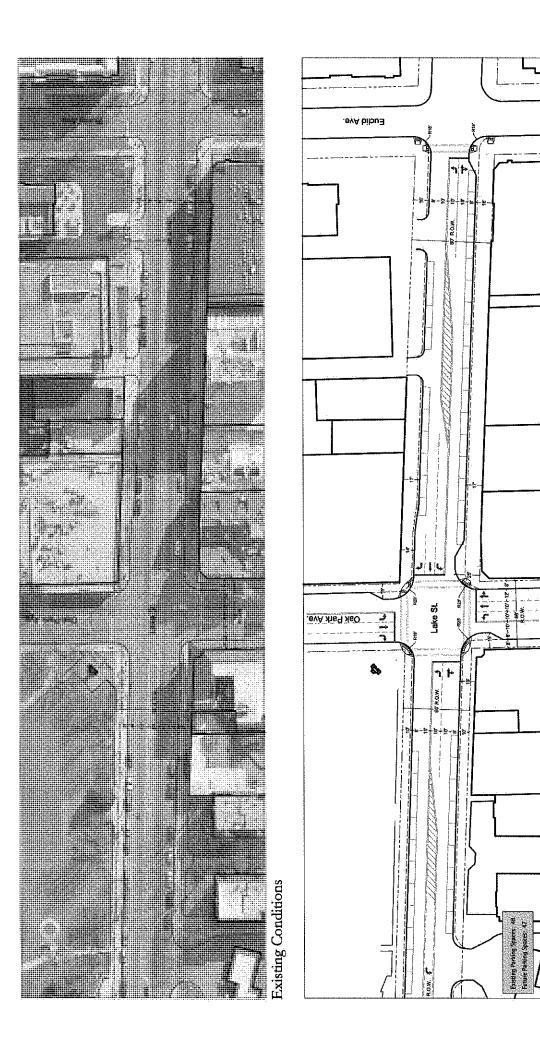

Schematic Streetscape Plan

Segment 2 - Forest Ave.

Kenilworth R Lake St. Kenilworth Ave. Ď Distring Parking Spaces: 30 Future Parking Spaces: 30

Schematic Streetscape Plan

Village of Oak Park, Illinois

Lake Street Streetscape Oak Park, Illinois