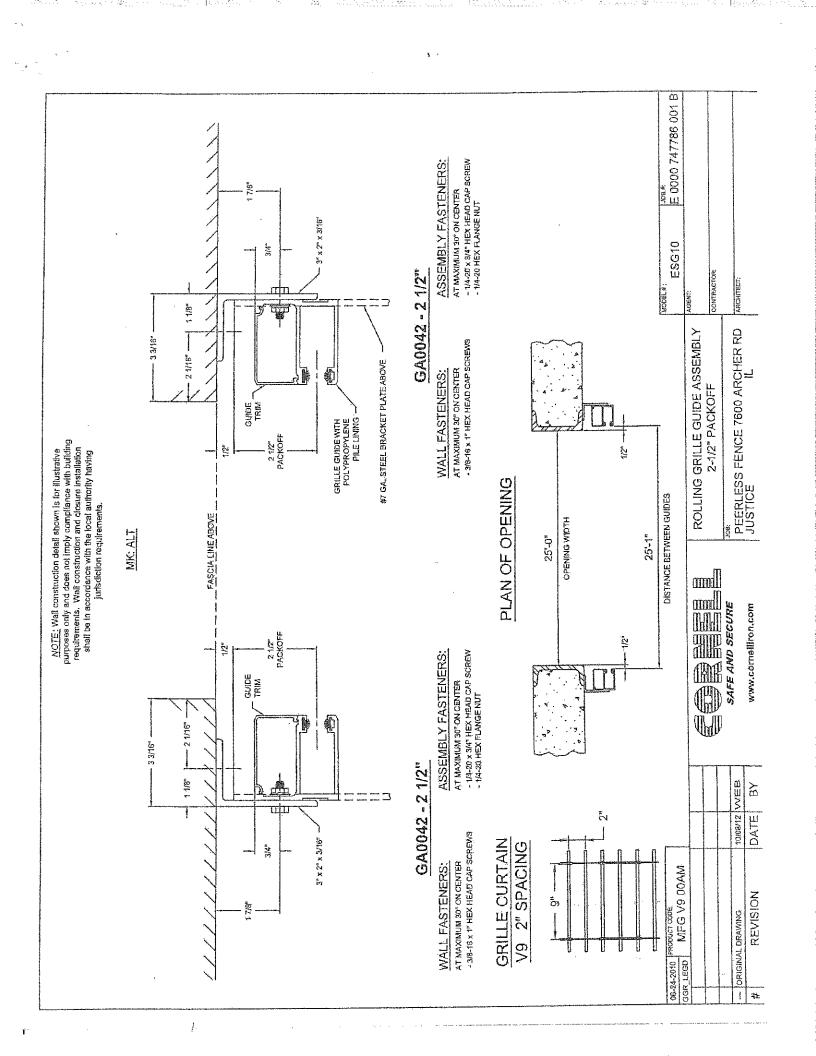

The subject property is improved with a single-family home and is located on a corner lot bordered by East Avenue to the west and Superior Street to the north. The gate would be located just south of the sidewalk off of Superior Street where there is a driveway and a curb-cut used to access the property. The automated gate would run west and east across the existing 17 foot wide drive. Said gate would be attached to a proposed six-foot (6') tall fence.

- A double swing gate will not work because it will open across the sidewalk and into the street.
- A cantilever slide gate will not allow for the full 25' opening to be able to access the garage.
- A overhead slide gate will not work because there is not enough storage space to allow a full opening and would also block the required pedestrian gate.