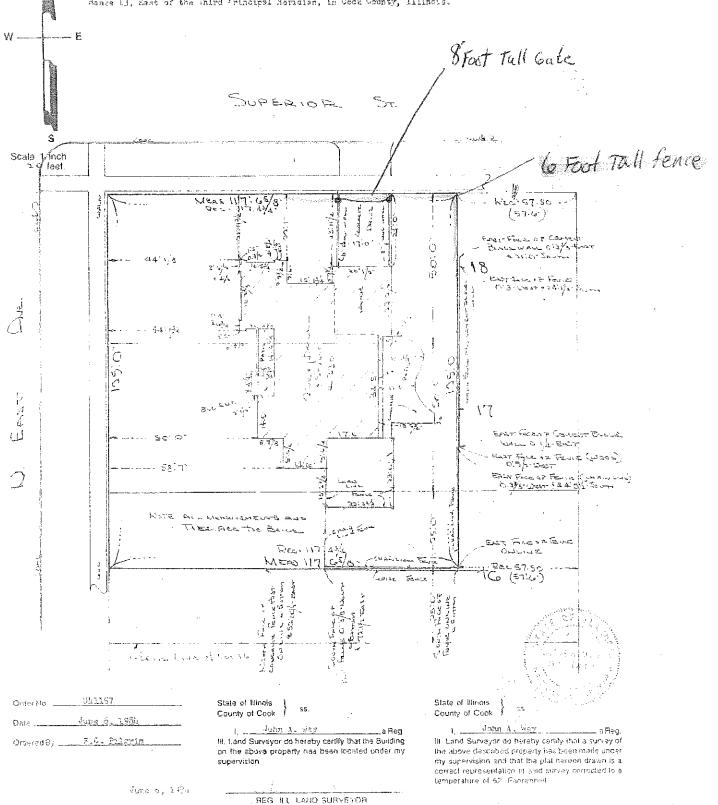

The subject property is improved with a single-family home and is located on a corner lot bordered by East Avenue to the west and Superior Street to the north. The gate would be located just south of the sidewalk off of Superior Street where there is a driveway and a curb-cut used to access the property. The automated gate would run west and east across the existing 17 foot wide drive. Said gate would be attached to a proposed six-foot (6') tall fence.

# PLAT OF SURVEY 685-4077 685-4078

# NORTHWEST SURVEY SERVICE

4425 W. IRVING PARK RD. CHICAGO, ILLINOIS 60641

Lots 17,18 and the North half of Lot 16, except the Bast 57.5 feet of sald Lote, in Slock IO in the Village of Ridgeland, a Subdivision of the Asat half of the Past half of Section 7, and the Northwest quarter undthe Wast half of the Mest half of the Jouthwest quarter of Section 8, fownship 37 North, Hance 13, East of the Inited Principal Maridian, in Cook County, Illinois.