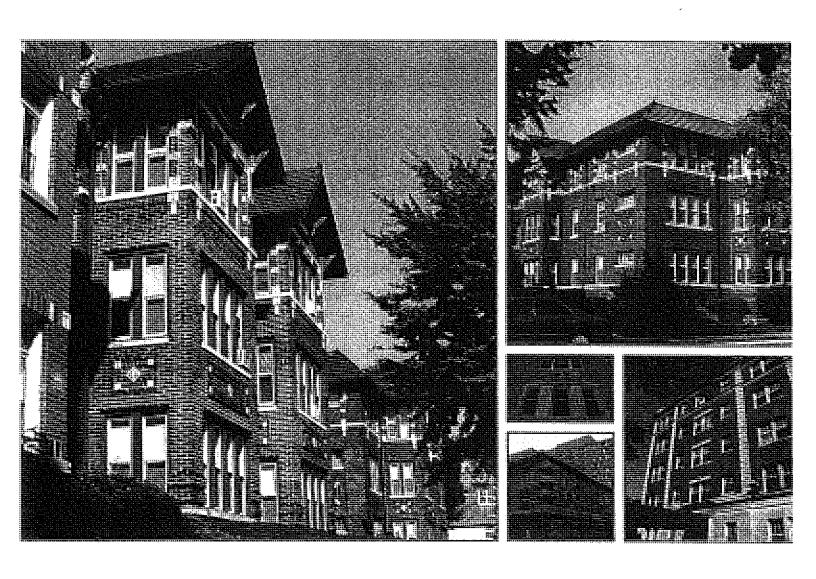

Item Policy Commentary (Key Points, Current Issue, Bid Process, Recommendation):

The two-story brick building at 178 Forest Avenue is a Contributing Resource within the Frank Lloyd Wright-Prairie School of Architecture Historic District and is an Oak Park Historic Landmark, which was designated on September 20, 2010. The building was designed in 1928 by architect James L. Fyfe and constructed by the Sides Construction Company for the Nineteenth Century Women's Club (now the Nineteenth Century Club).

The proposed scope of work includes exterior repair and restoration to the west slate roof and front portico slate roof; wood surface restoration, rehabilitation and painting of the front portico, original wood windows and doors; replacement of west copper gutters, downspouts and flashing with new copper; rehabilitation of the flat roof and repair and rehabilitation of the skylights; and replacement of selected bricks and masonry limestone elements and spot tuckpointing.