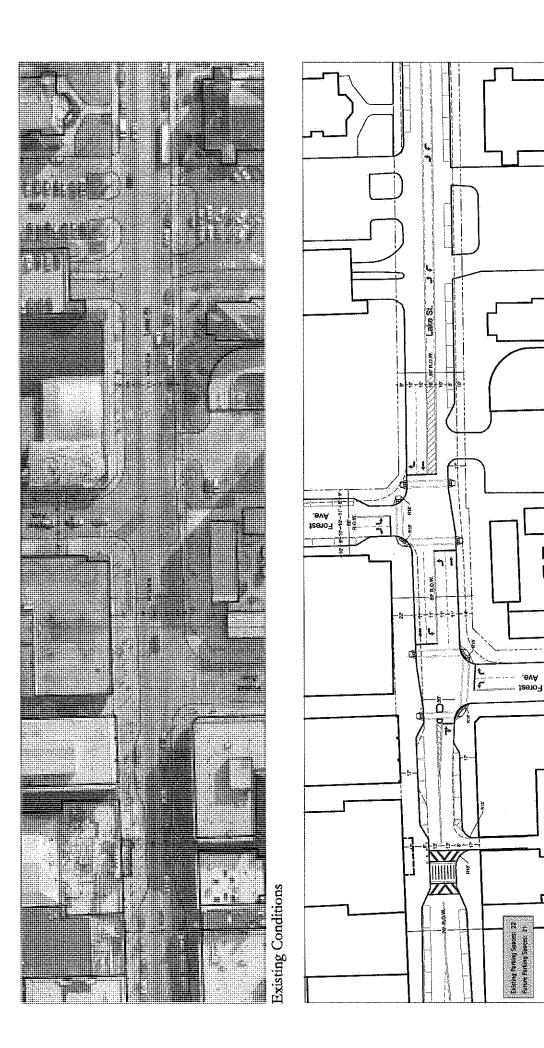

Schematic Streetscape Plan

Segment 2 - Forest Ave.

Kenilworth R Lake St. Kenilworth Ave. Ď Distring Parking Spaces: 30 Future Parking Spaces: 30

Schematic Streetscape Plan

Village of Oak Park, Illinois

Lake Street Streetscape Oak Park, Illinois

Segment 3 - Kenilworth Ave.

Lake Street Streetscape Oak Park, Illinois Segment 4 - Oak Park Ave. to Euclid Ave. Village of Oak Park, Illinois

Schematic Streetscape Plan