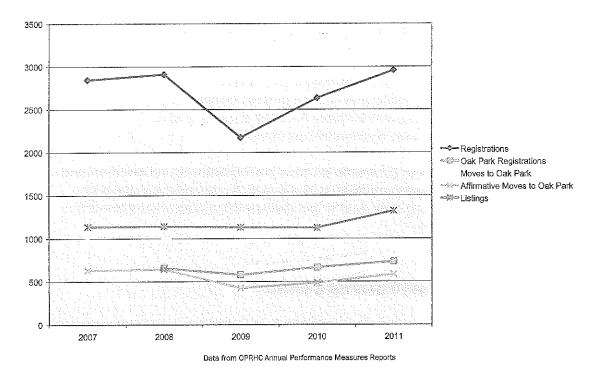

cipating in the Multi-Family Housing Incentives Program are required to list all vacancies with the OPRHC. Property owners who do not participate in the MFI program also use the services of the Housing Center. In that case, listings are free of charge and owners pay a percentage of one month's rent as a finder's fee for all rentals to Housing Center clients.

Prospective tenants are counseled about the Village's goal to have a diverse population in all areas of the Village. The prospects are then given listings of available apartments or are escorted to view units. Roughly 30% of the registrations at the Housing Center result in moves to Oak Park. More than 60% of moves facilitated by the Housing Center are affirmative moves.

#### Oak Park Regional Housing Center Annual Activity Summary



The Village provides funding to the Oak Park Regional Housing Center from the general fund for the cost of providing affirmative marketing services for the Multi-Family Housing Incentives Program. Additional funding from the Village's CDBG funds is provided to the Housing Center for its fair housing outreach activities.

# Village of Oak Park Funding for the Oak Park Regional Housing Center

|      | MFI               | CDBG              | Total              |
|------|-------------------|-------------------|--------------------|
| 2000 | \$305,014         | \$210,000         | \$515,0 <b>1</b> 4 |
| 2001 | \$170,217         | \$368,934         | \$539,151          |
| 2002 | \$206,868         | \$412,066         | \$618,934          |
| 2003 | \$207,868         | \$394,795         | \$60