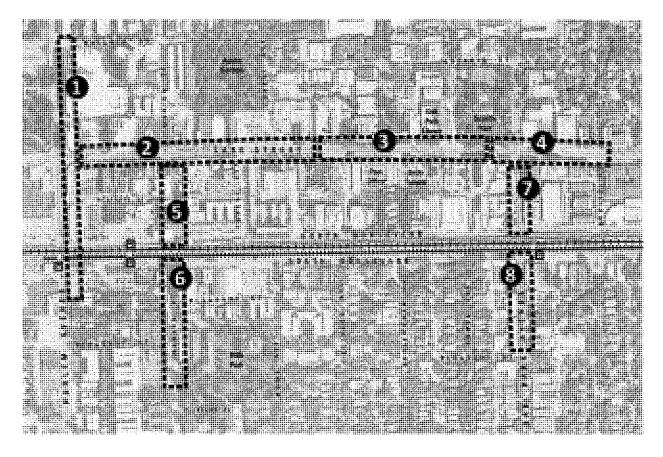

# Which of the following roles do you think the Downtown Districts (Should/Currently) play?

Online:
Rate and rank the appearance of the following areas within the Downtown Districts