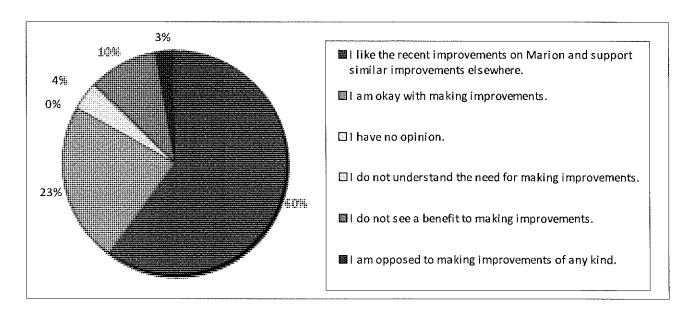

# Which of the following statements best reflects your feelings about additional streetscape improvements throughout the Downtown Districts?