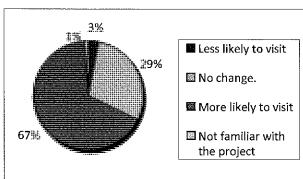

# What impact have the streetscape improvements to North Marion Street in 2007 and South Marion Street in 2011 made for you?