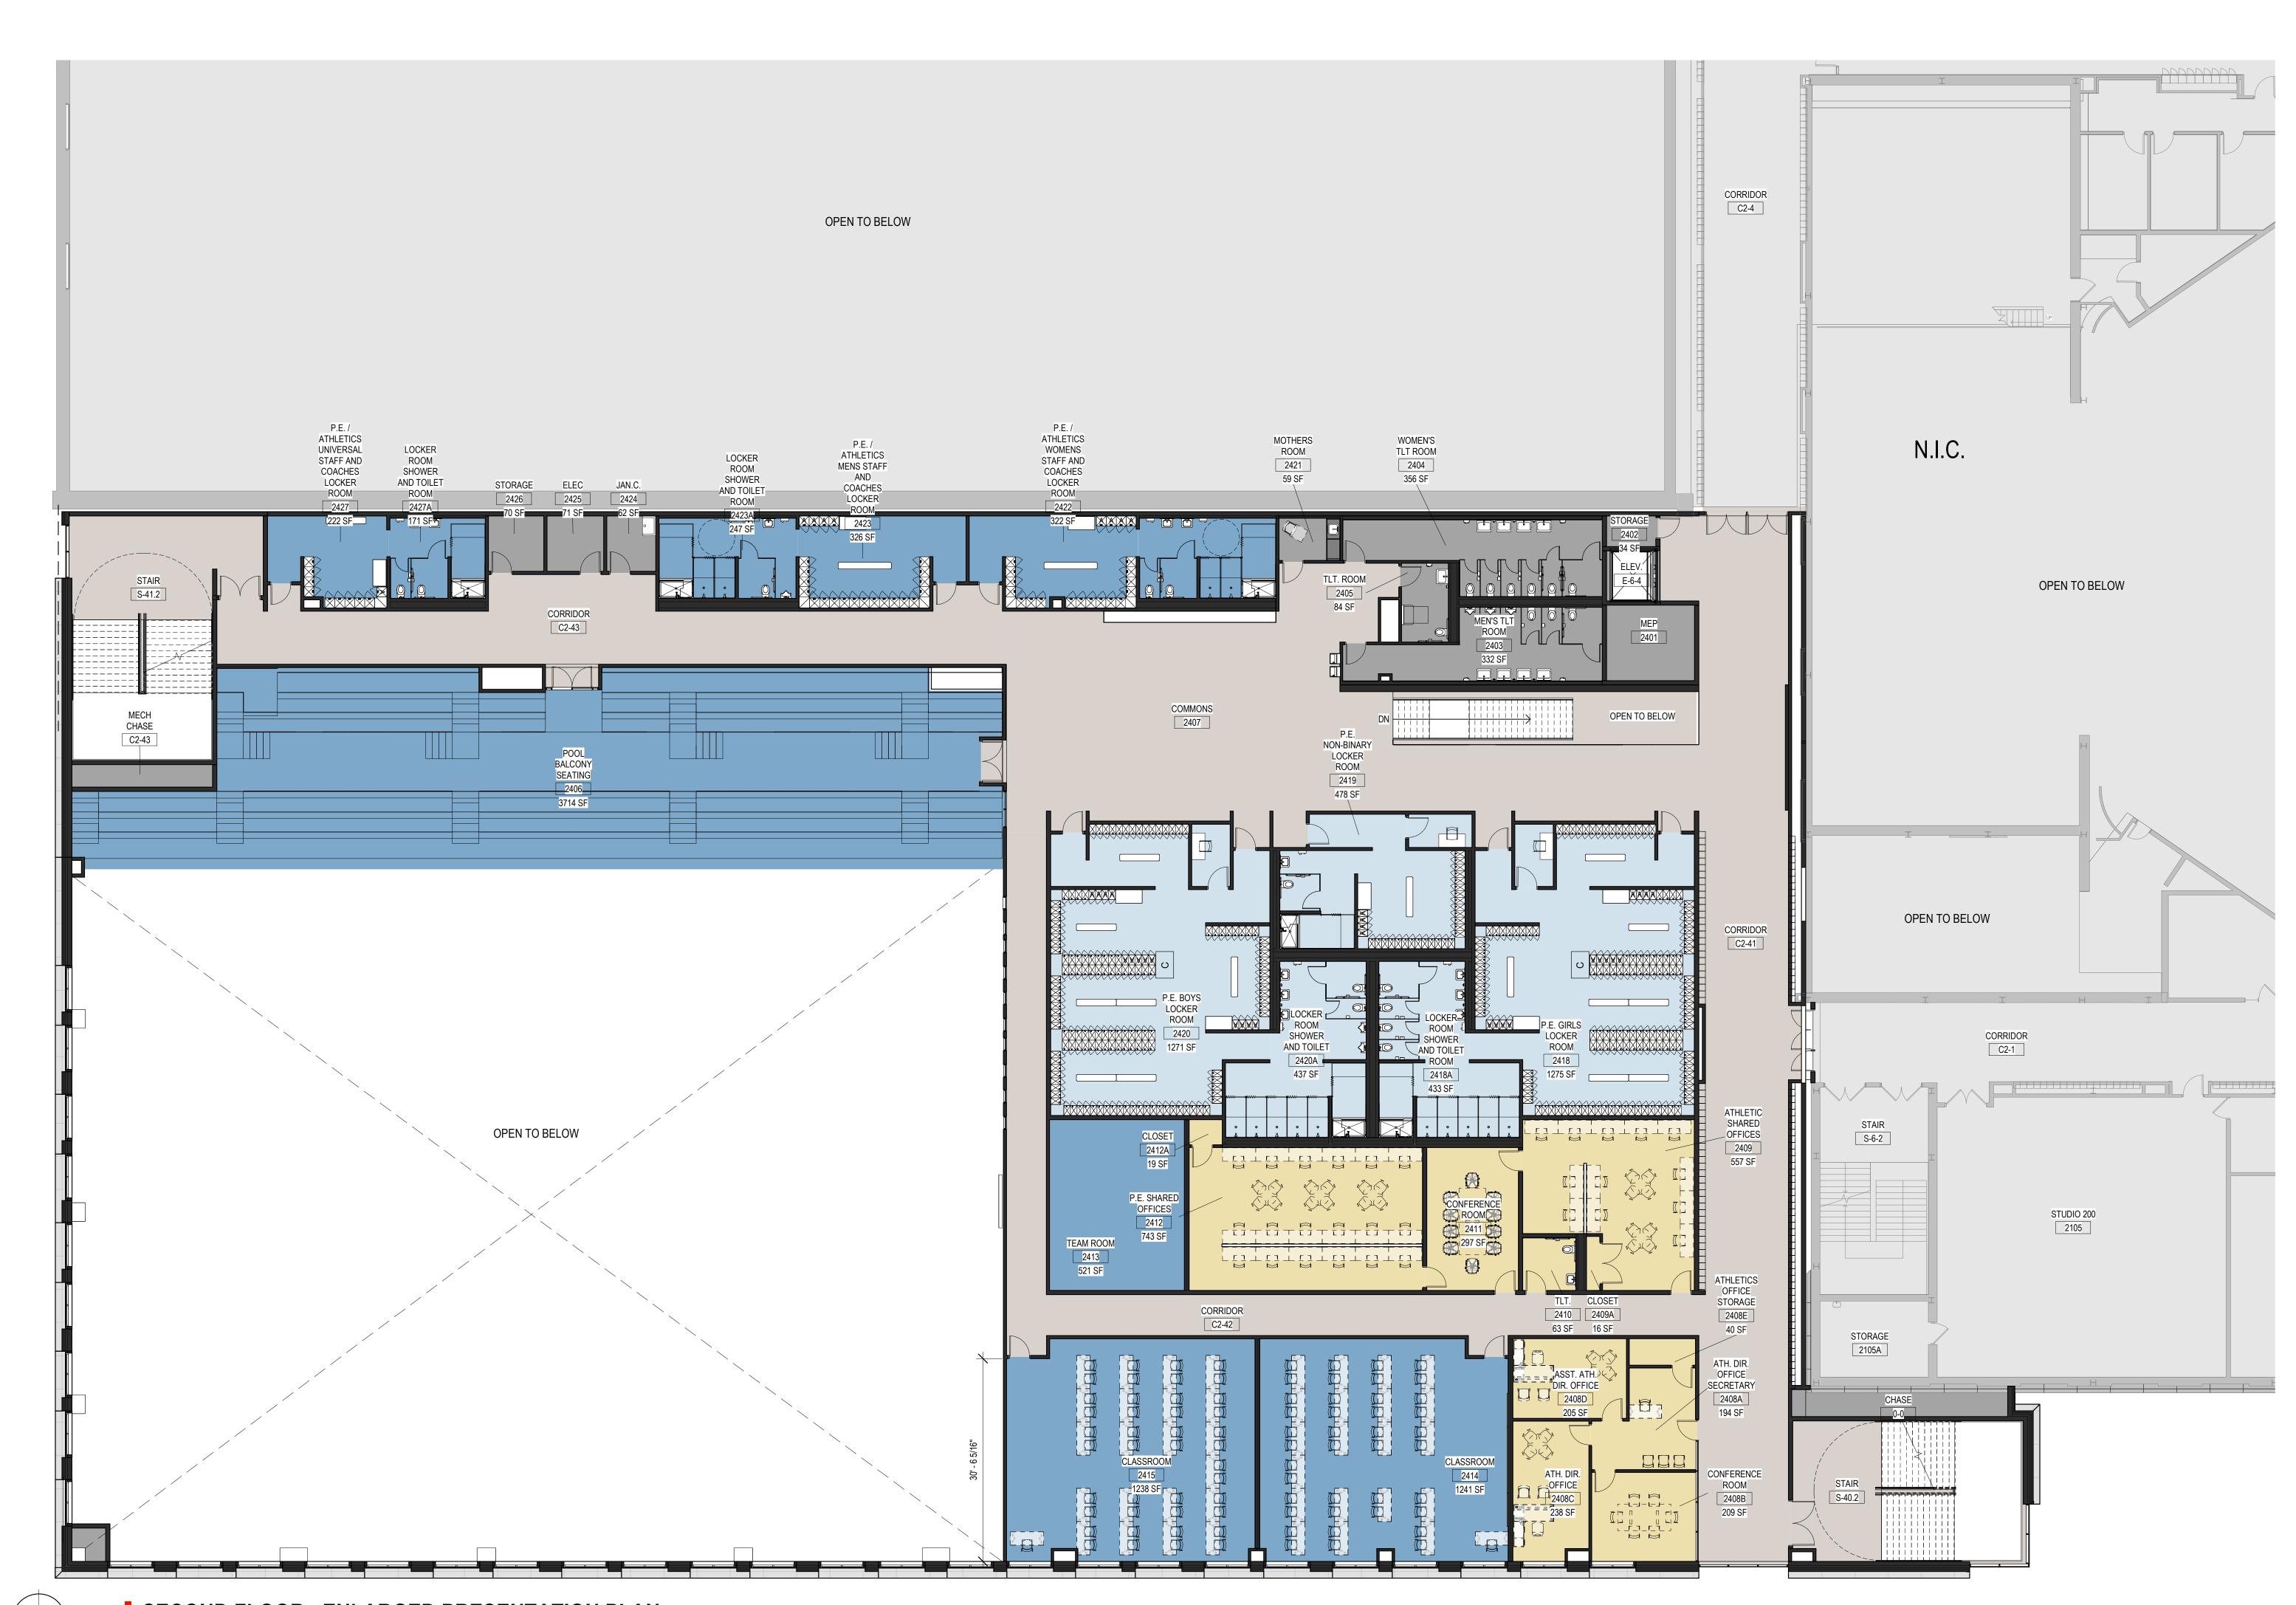

OVERALL PLAN - SECOND FLOOR

SHEET NO.

A1.2.0

JOB NO. 22-3390.01 © 2022 FGM Architects Inc.

6/7/2023 11:57:14 AM C:\revit temp\2022\22-3390.01\_OPRF Project2\_Arch\_2022\_michaelb copyright 2022 FGM ARCHITECTS INC.

SECOND FLOOR - ENLARGED PRESENTATION PLAN
3/32" = 1'-0"

**GENERAL FLOOR PLAN NOTES** 

1. REFER TO G-SERIES SHEETS FOR TYPICAL ABBREVIATIONS, SYMBOLS & TAGS. 2. REFER TO PARTITION TYPES FOR THICKNESS OF WALLS AND PARTITIONS. SEE PLANS, PROJECT DESCRIPTION AND ROOM DATA