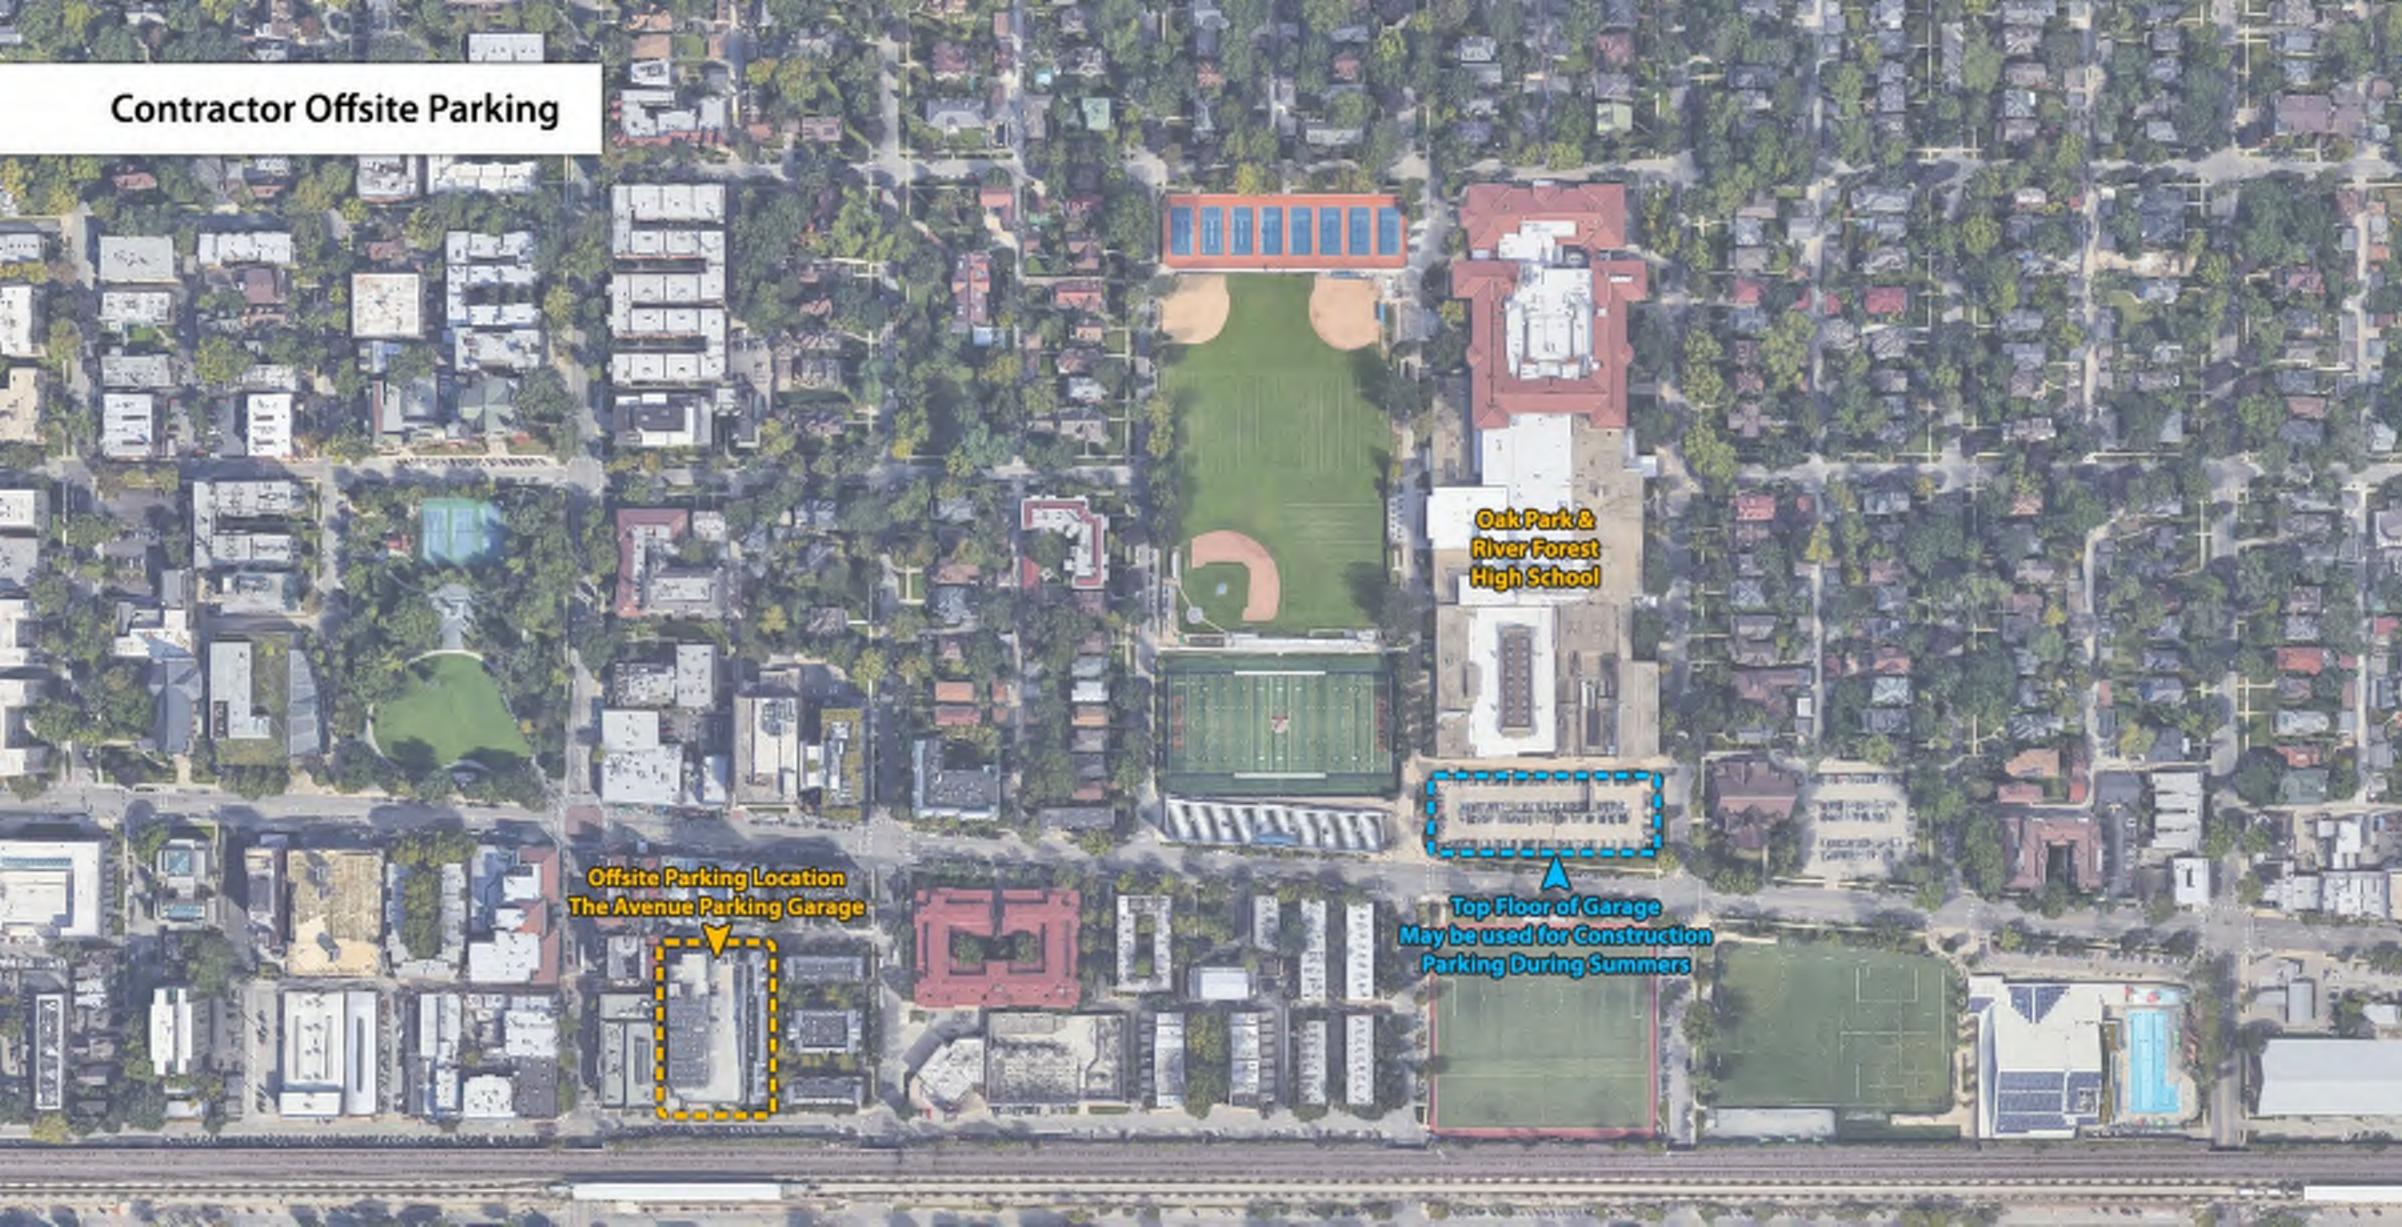

ot for regulatory approval, permit or construction.

The information on this document is preliminary or incomplete, not for construction, recording purposes, or

ISSUANCE NO DATE DESCRIPTION 06/07/23 ISSUED FOR PLANNED DEVELOPMENT APPLICATION

**EXTERIOR BUILDING** SIGNAGE ELEVATIONS

2 ENLARGED ELEVATION DETAIL - SIGNAGE SOUTH
1/2" = 1'-0"

**A2.0.0C** 

**JOB NO.** 22-3390.01 © 2022 FGM Architects Inc.

1 ENLARGED ELEVATION DETAIL - SIGNAGE EAST
1/2" = 1'-0"

6/7/2023 11:58:19 AM C:\revit temp\2022\22-3390.01\_ Copyright 2022 FGM ARCHITECTS INC.

| EXHIBIT U |    |  |
|-----------|----|--|
|           |    |  |
|           |    |  |
|           |    |  |
|           |    |  |
|           |    |  |
|           |    |  |
|           |    |  |
|           |    |  |
|           | 36 |  |











| EXHIBIT V |    |  |
|-----------|----|--|
|           |    |  |
|           |    |  |
|           |    |  |
|           |    |  |
|           |    |  |
|           |    |  |
|           |    |  |
|           | 37 |  |



Oak Park and River Forest High School District 200 Project 2 Milestone Project Schedule - 2023.03.28 V6 - No Referendum

|                                                        | ID | Phase                                           | Duration                          |
|--------------------------------------------------------|----|-------------------------------------------------|-----------------------------------|
|                                                        | 1  | Facilities Committee Meeting                    | 2/7/2022