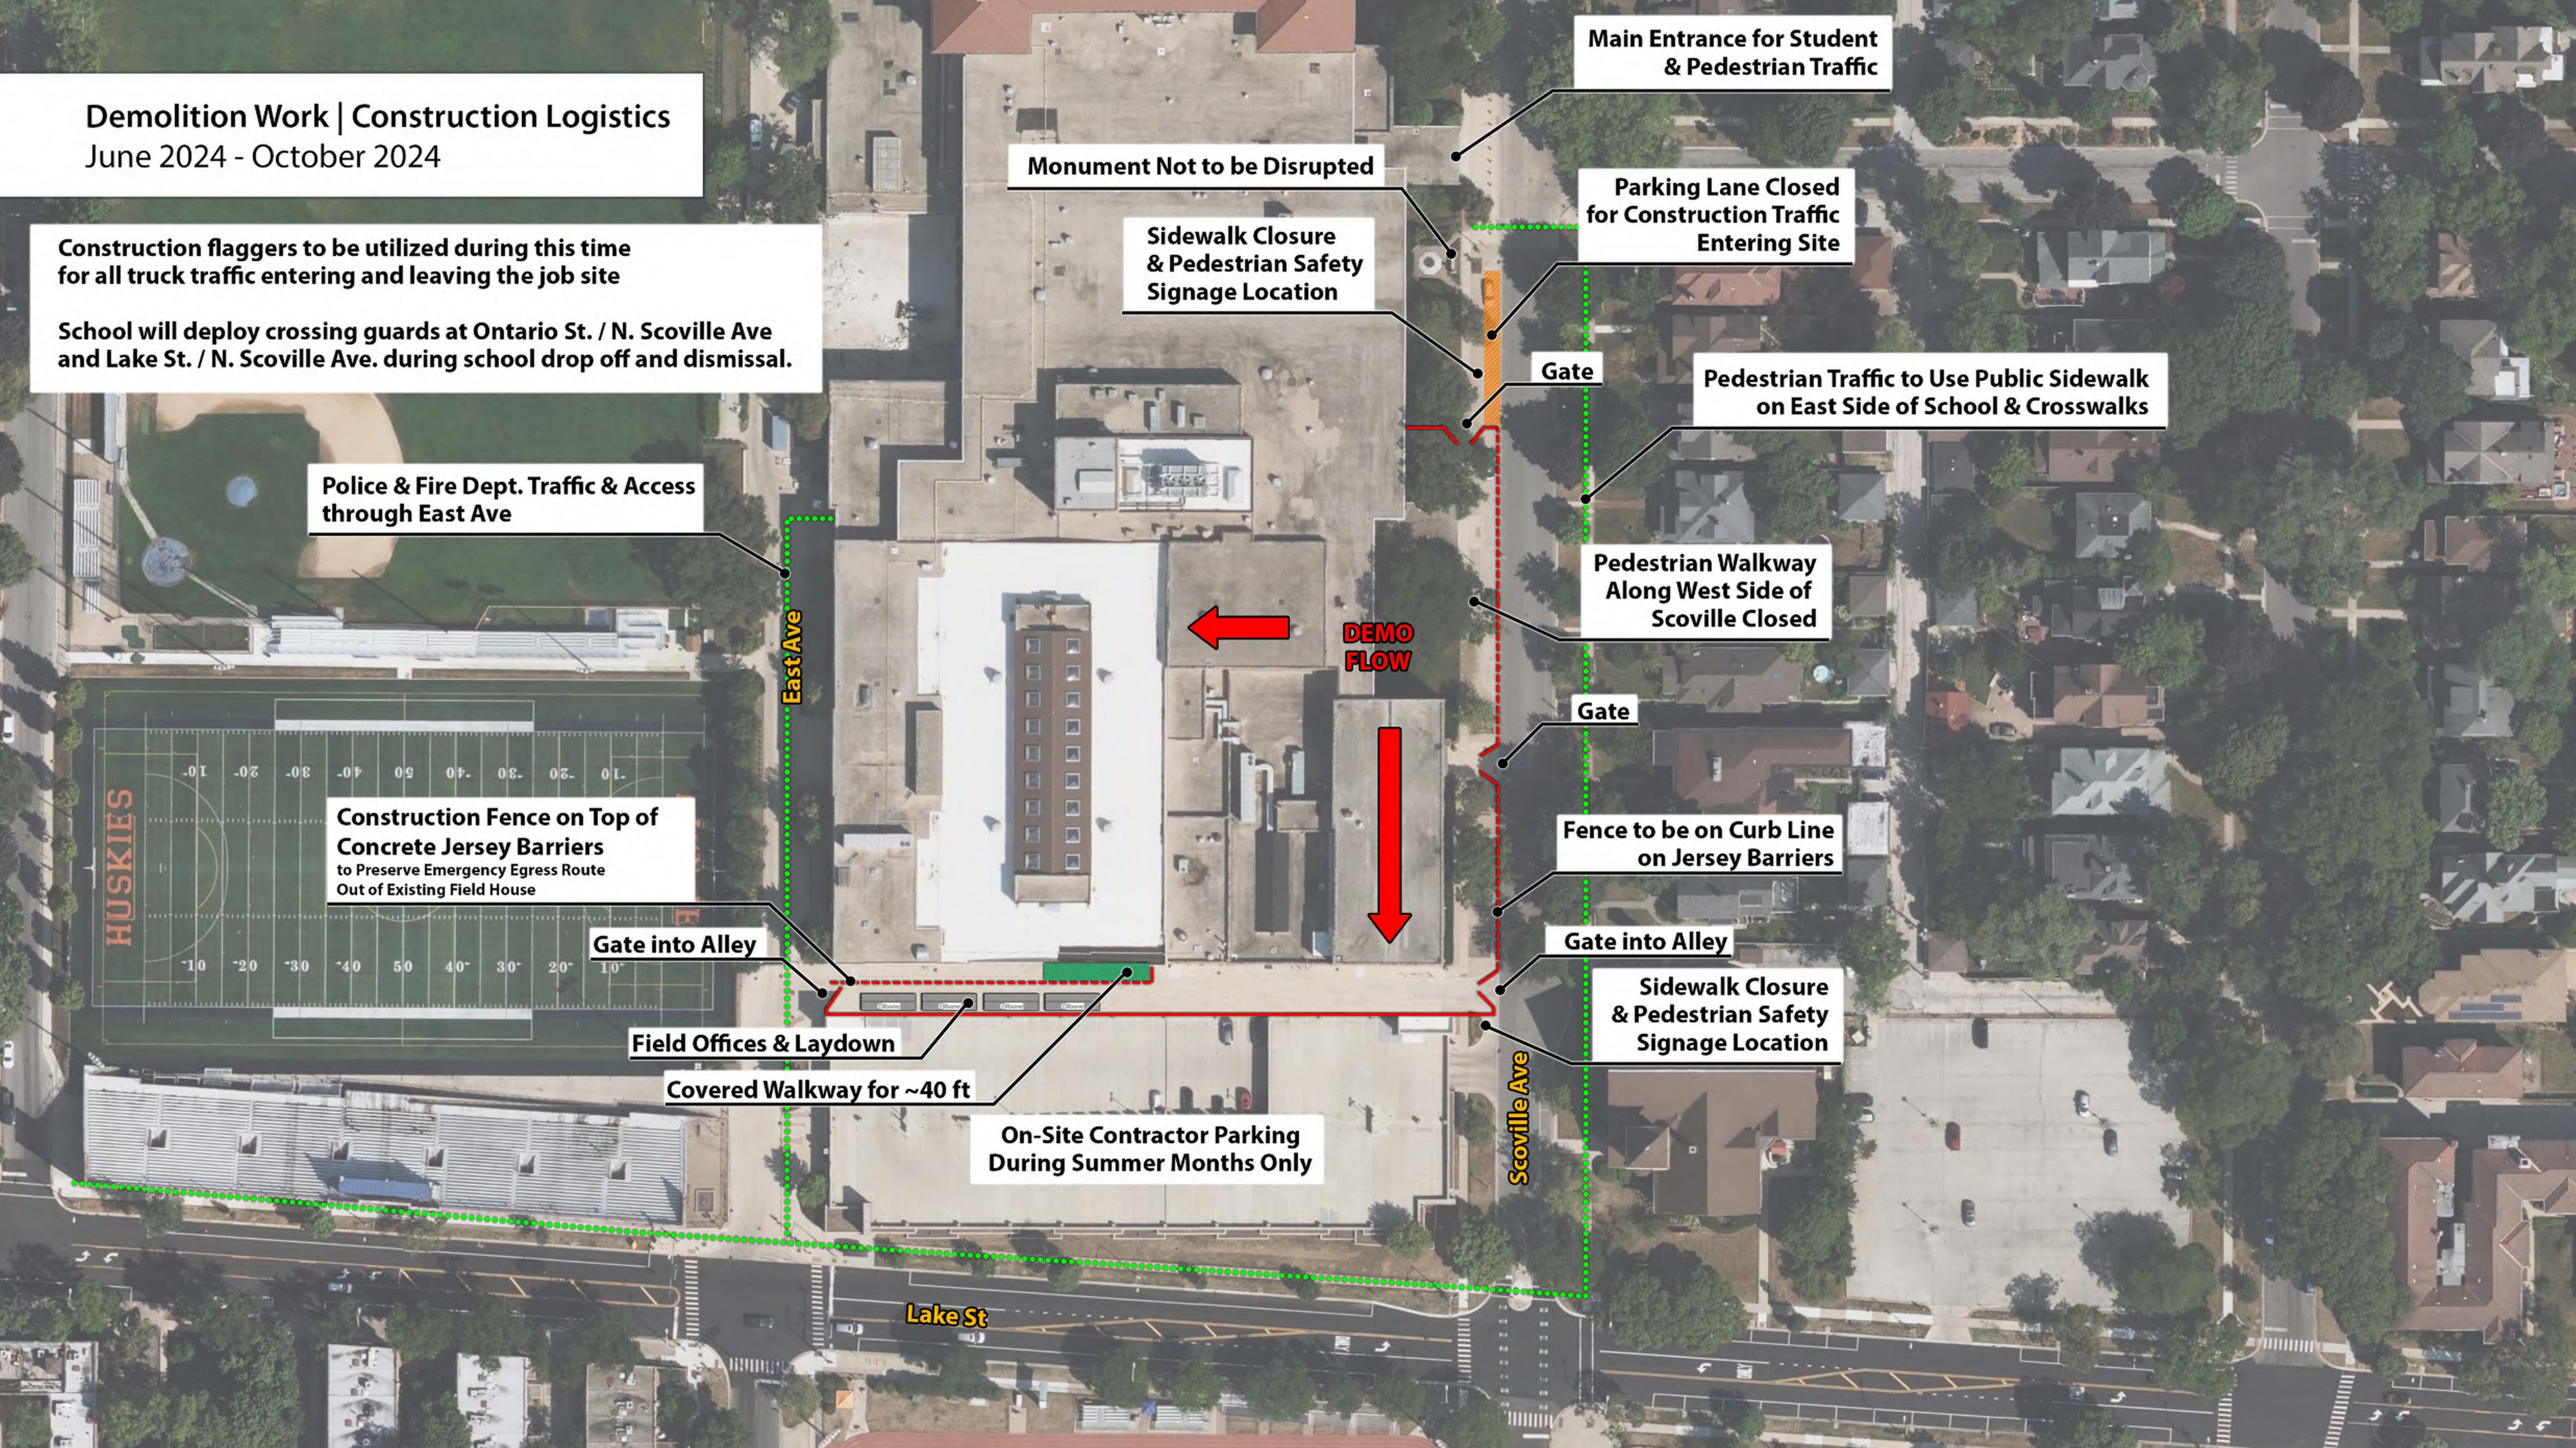

or regulatory approval, permit or construction.

The information on this document is preliminary or incomplete, not for construction, recording purposes, or

ISSUANCE NO DATE DESCRIPTION 06/07/23 ISSUED FOR PLANNED DEVELOPMENT APPLICATION

**EXTERIOR BUILDING** SIGNAGE ELEVATIONS

2 ENLARGED ELEVATION DETAIL - SIGNAGE SOUTH
1/2" = 1'-0"

**A2.0.0C** 

**JOB NO.** 22-3390.01 © 2022 FGM Architects Inc.

1 ENLARGED ELEVATION DETAIL - SIGNAGE EAST
1/2" = 1'-0"

6/7/2023 11:58:19 AM C:\revit temp\2022\22-3390.01\_ Copyright 2022 FGM ARCHITECTS INC.

| EXHIBIT U |    |  |
|-----------|----|--|
|           |    |  |
|           |    |  |
|           |    |  |
|           |    |  |
|           |    |  |
|           |    |  |
|           |    |  |
|           |    |  |
|           | 36 |  |











| EXHIBIT V |    |  |
|-----------|----|--|
|           |    |  |
|           |    |  |
|           |    |  |
|           |    |  |
|           |    |  |
|           |    |  |
|           |    |  |
|           | 37 |  |



Oak Park and River Forest High School District 200 Project 2 Milestone Project Schedule - 2023.03.28 V6 - No Referendum

|                                                        | ID | Phase                                           | Duration                          |
|--------------------------------------------------------|----|-------------------------------------------------|-----------------------------------|
|                                                        | 1  | Facilities Committee Meeting                    | 2/7/2022                          |
|