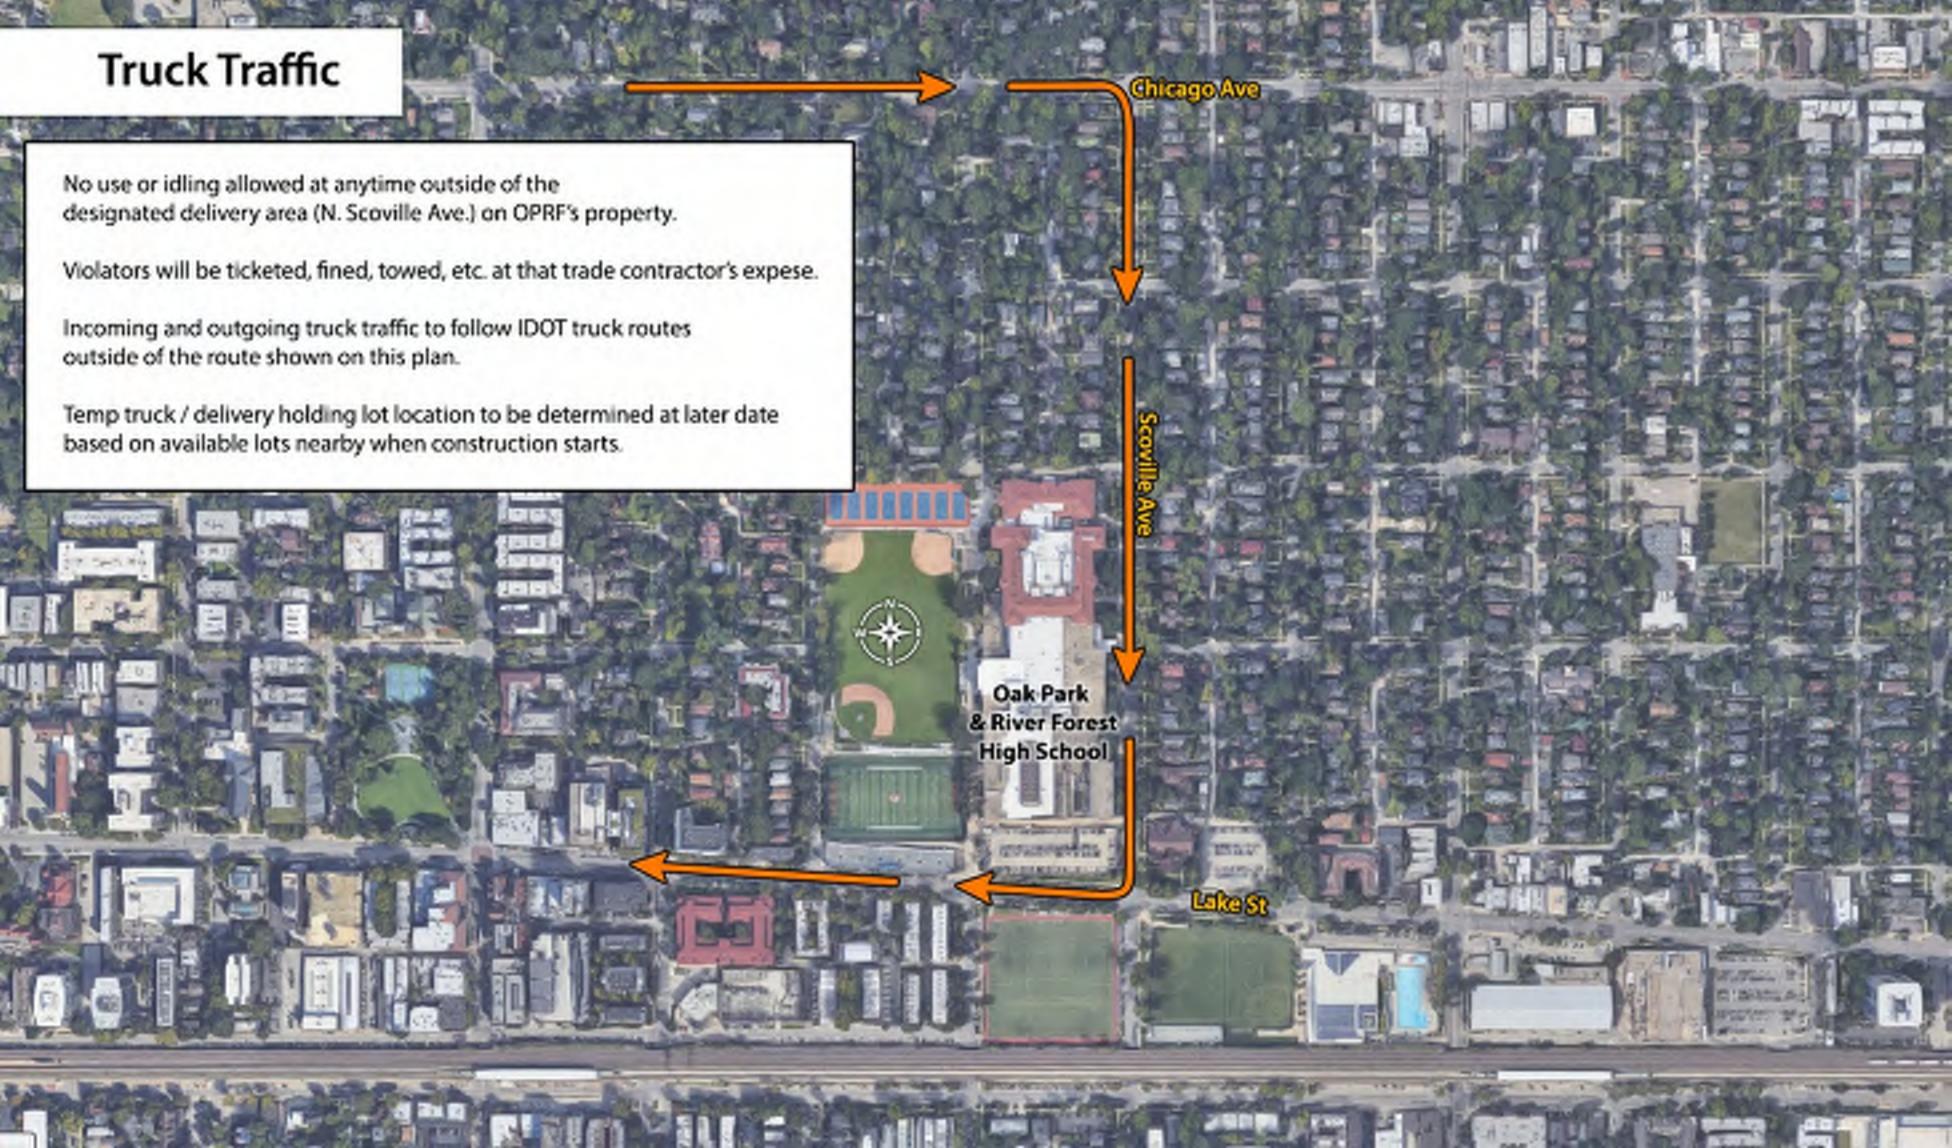

Not for regulatory approval, permit or construction.

The information on this document is preliminary or incomplete, not for construction, recording purposes, or

ISSUANCE NO DATE DESCRIPTION 06/07/23 ISSUED FOR PLANNED DEVELOPMENT APPLICATION

**EXTERIOR BUILDING** SIGNAGE ELEVATIONS

2 ENLARGED ELEVATION DETAIL - SIGNAGE SOUTH
1/2" = 1'-0"

**A2.0.0C** 

**JOB NO.** 22-3390.01 © 2022 FGM Architects Inc.

1 ENLARGED ELEVATION DETAIL - SIGNAGE EAST
1/2" = 1'-0"

6/7/2023 11:58:19 AM C:\revit temp\2022\22-3390.01\_ Copyright 2022 FGM ARCHITECTS INC.

| EXHIBIT U |    |  |
|-----------|----|--|
|           |    |  |
|           |    |  |
|           |    |  |
|           |    |  |
|           |    |  |
|           |    |  |
|           |    |  |
|           |    |  |
|           | 36 |  |











| EXHIBIT V |    |  |
|-----------|----|--|
|           |    |  |
|           |    |  |
|           |    |  |
|           |    |  |
|           |    |  |
|           |    |  |
|           |    |  |
|           | 37 |  |



Oak Park and River Forest High School District 200 Project 2 Milestone Project Schedule - 2023.03.28 V6 - No Referendum

|                                                        | ID | Phase                                           | Duration                          |
|--------------------------------------------------------|----|-------------------------------------------------|-----------------------------------|
|                                                        | 1  | Facilities Committee Meeting                    | 2/7/2022