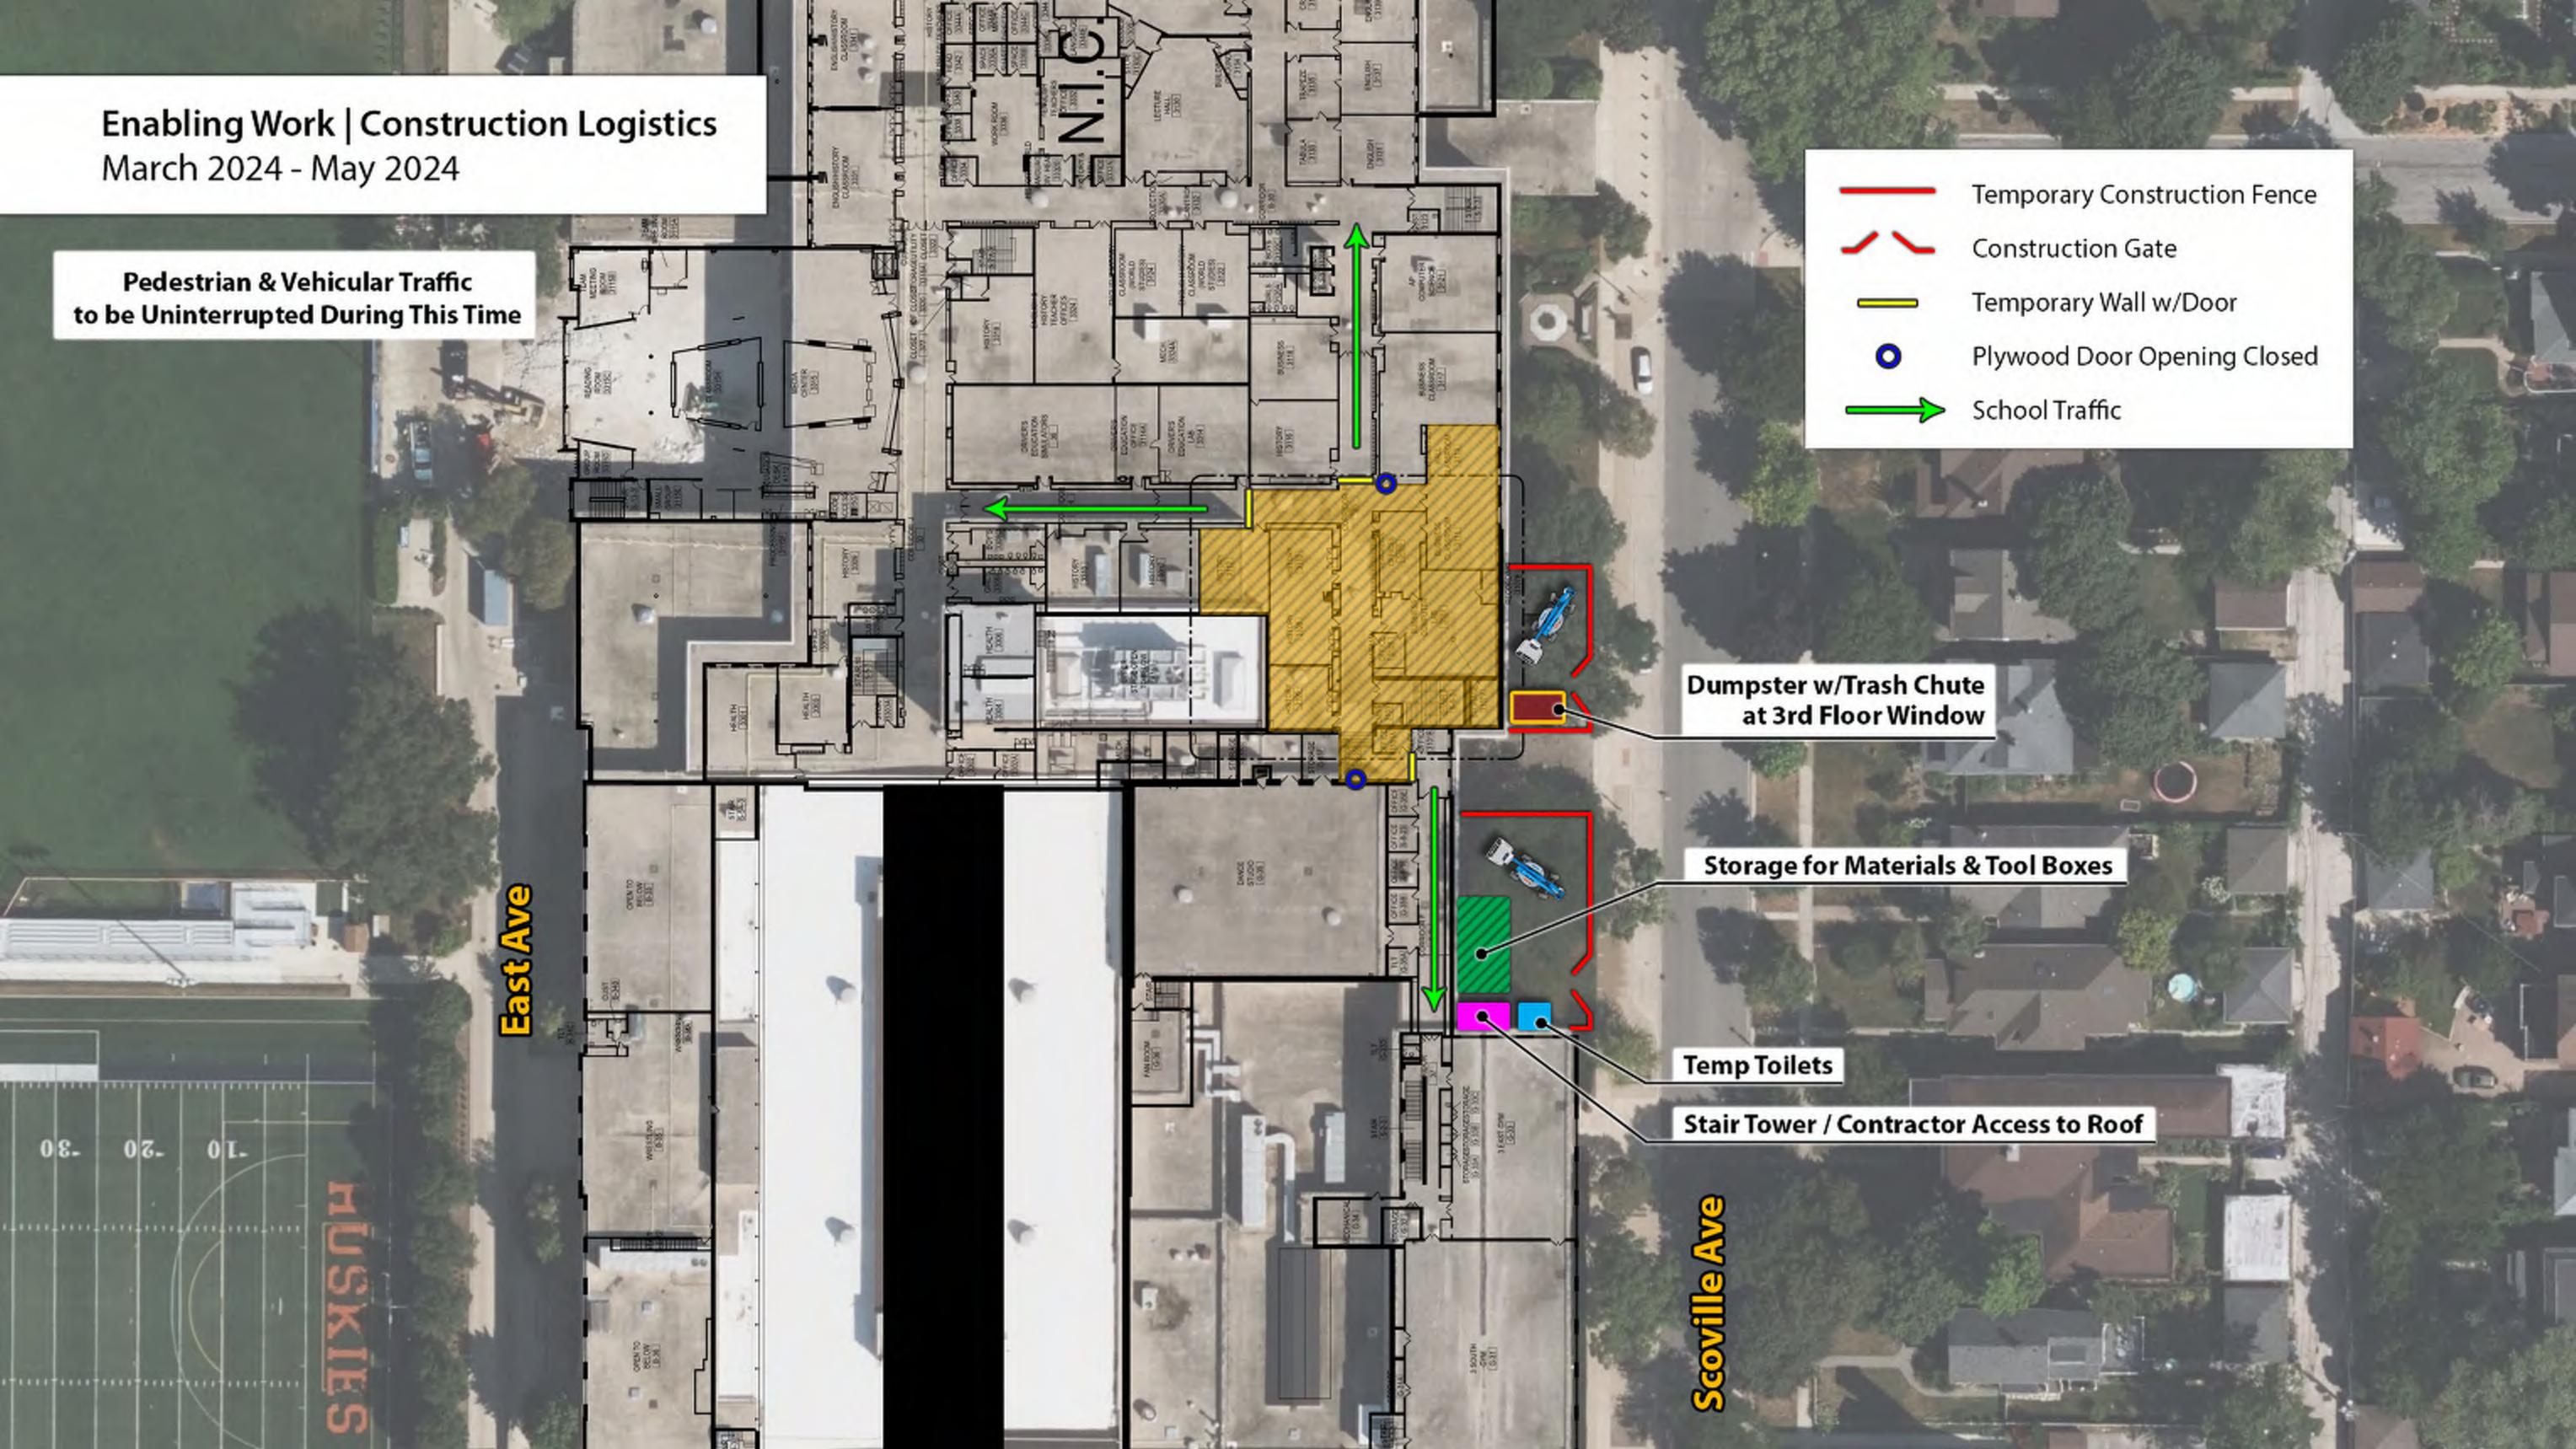

for regulatory approval, permit or construction.

The information on this document is preliminary or incomplete, not for construction, recording purposes, or

ISSUANCE NO DATE DESCRIPTION 06/07/23 ISSUED FOR PLANNED DEVELOPMENT APPLICATION

**EXTERIOR BUILDING** SIGNAGE ELEVATIONS

2 ENLARGED ELEVATION DETAIL - SIGNAGE SOUTH
1/2" = 1'-0"

**A2.0.0C** 

**JOB NO.** 22-3390.01 © 2022 FGM Architects Inc.

1 ENLARGED ELEVATION DETAIL - SIGNAGE EAST
1/2" = 1'-0"

6/7/2023 11:58:19 AM C:\revit temp\2022\22-3390.01\_ Copyright 2022 FGM ARCHITECTS INC.

| EXHIBIT U |    |  |
|-----------|----|--|
|           |    |  |
|           |    |  |
|           |    |  |
|           |    |  |
|           |    |  |
|           |    |  |
|           |    |  |
|           |    |  |
|           | 36 |  |











| EXHIBIT V |    |  |
|-----------|----|--|
|           |    |  |
|           |    |  |
|           |    |  |
|           |    |  |
|           |    |  |
|           |    |  |
|           |    |  |
|           | 37 |  |



Oak Park and River Forest High School District 200 Project 2 Milestone Project Schedule - 2023.03.28 V6 - No Referendum

|                                                        | ID | Phase                                           | Duration                          |
|--------------------------------------------------------|----|-------------------------------------------------|-----------------------------------|
|                                                        | 1  | Facilities Committee Meeting                    | 2/7/2022                          |