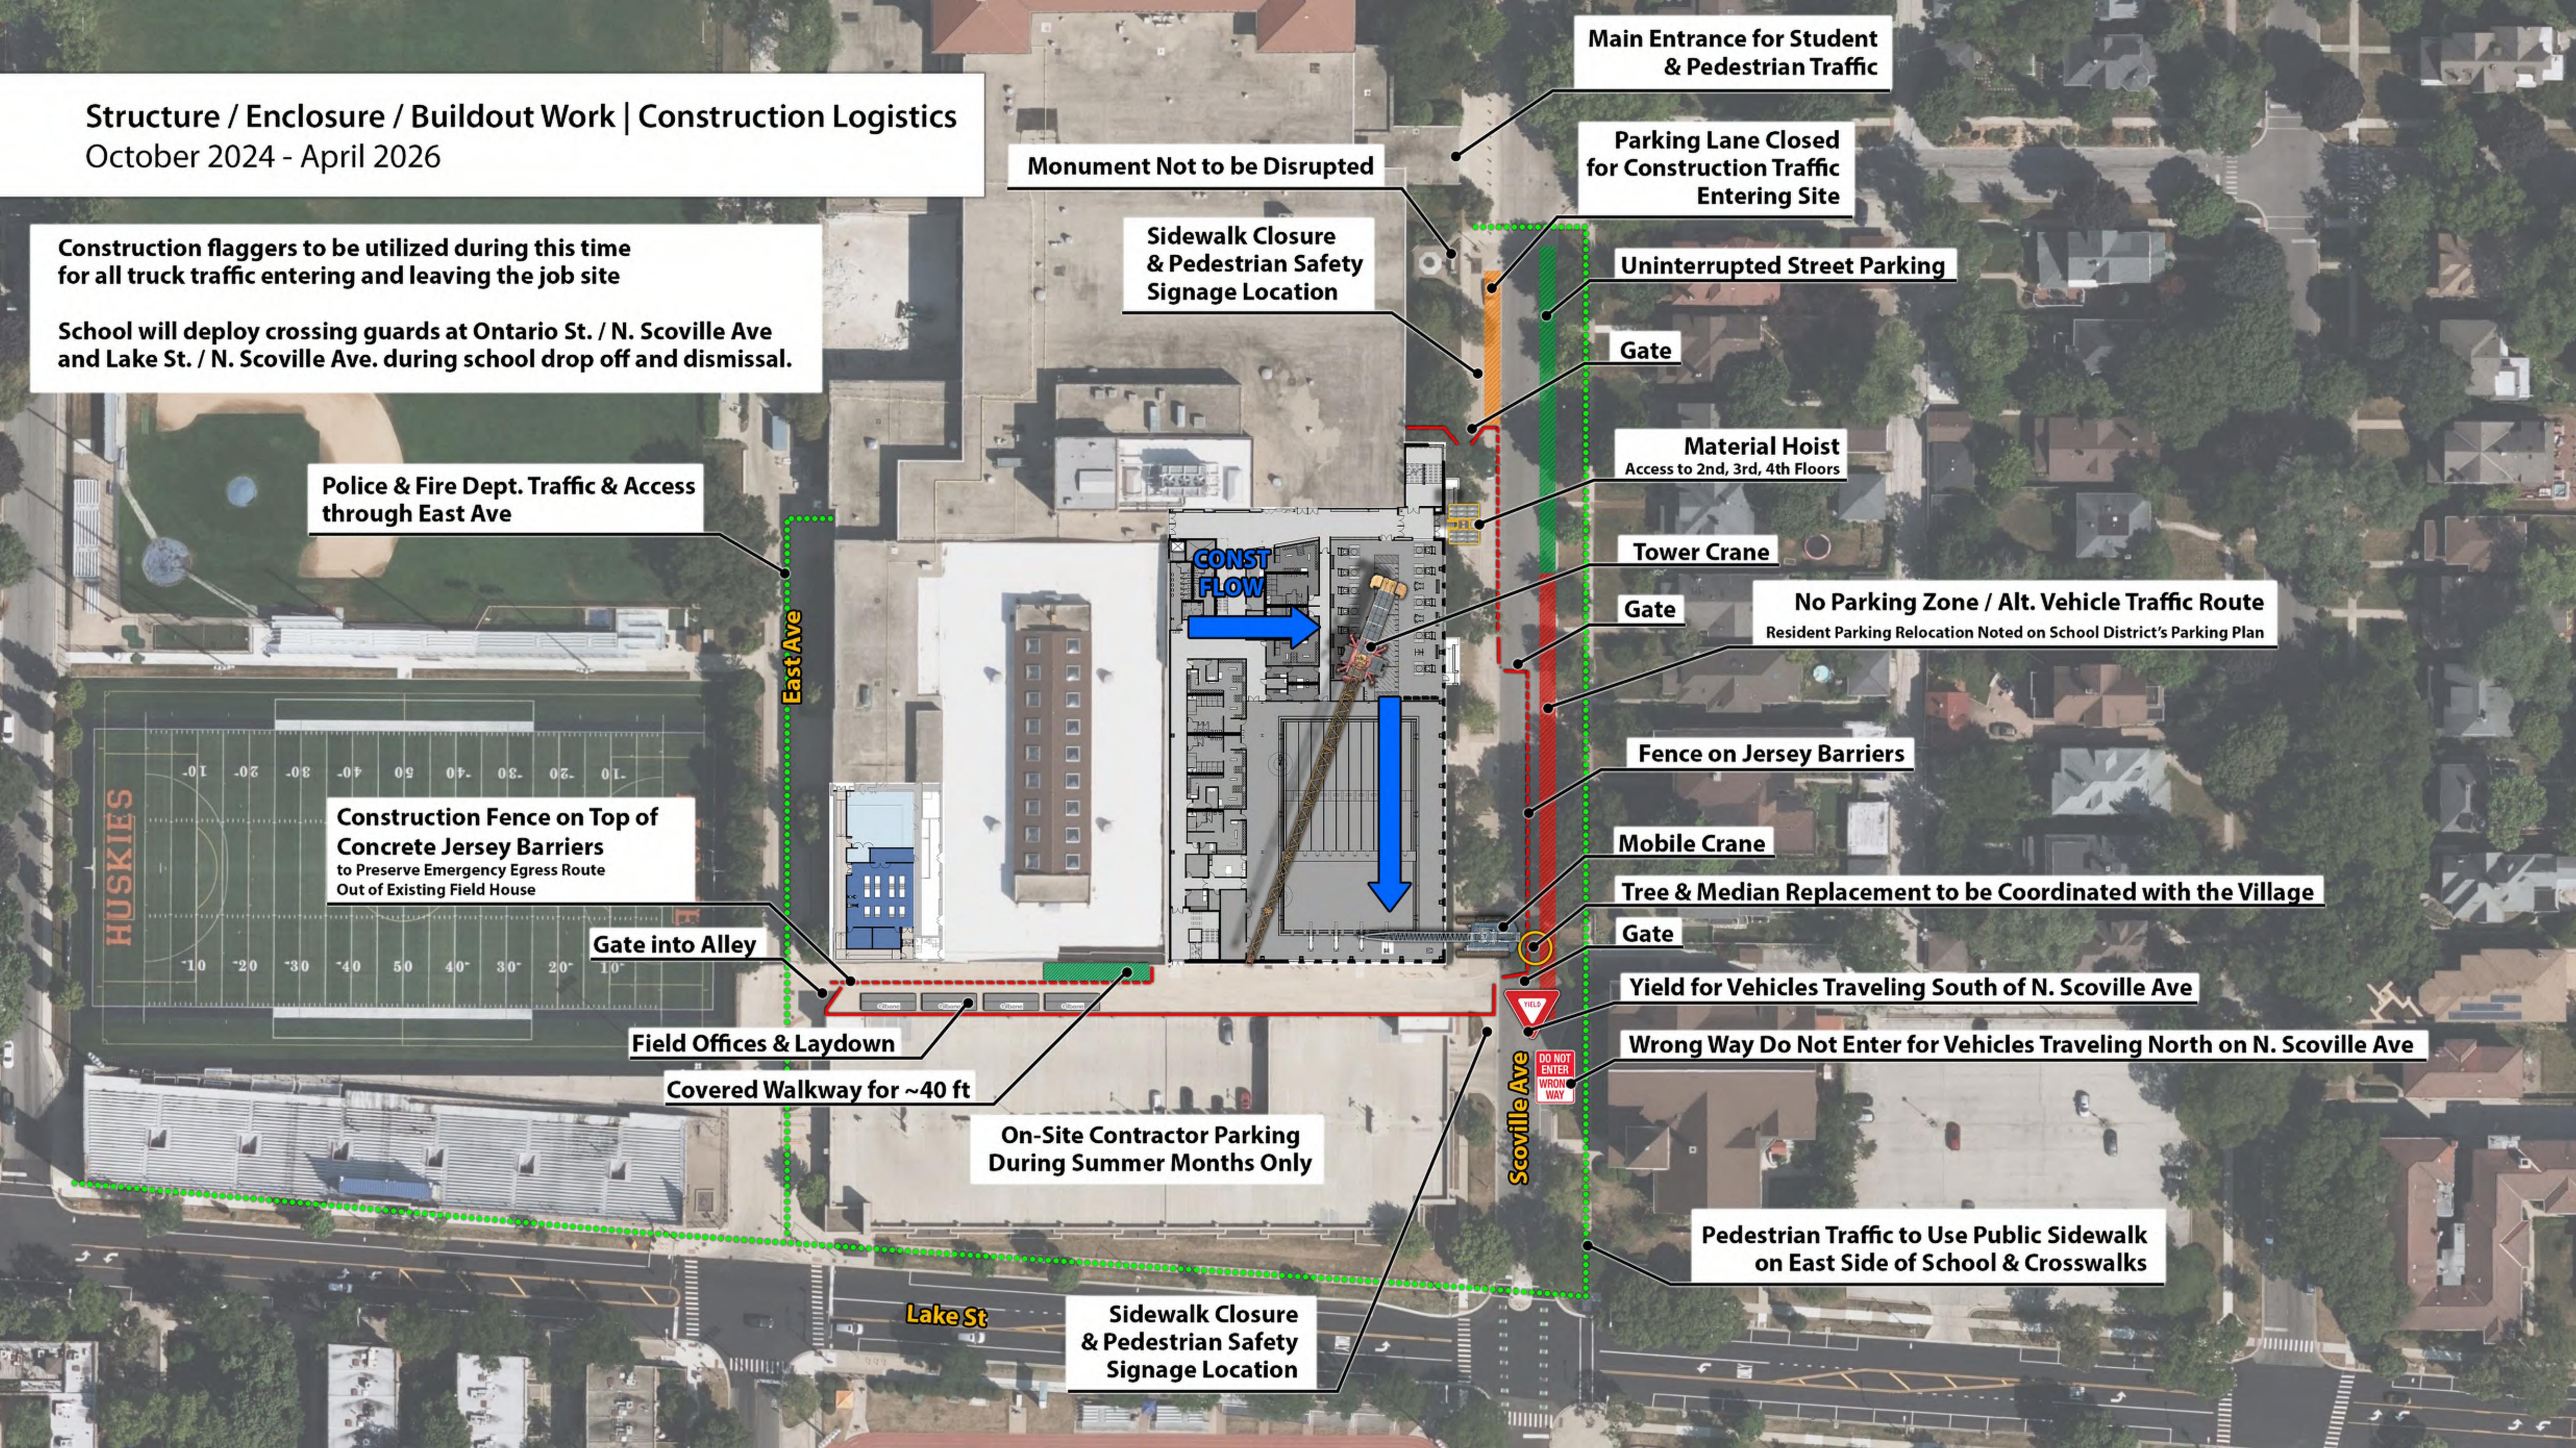

regulatory approval, permit or construction.

The information on this document is preliminary or incomplete, not for construction, recording purposes, or

ISSUANCE NO DATE DESCRIPTION 06/07/23 ISSUED FOR PLANNED DEVELOPMENT APPLICATION

**EXTERIOR BUILDING** SIGNAGE ELEVATIONS

2 ENLARGED ELEVATION DETAIL - SIGNAGE SOUTH
1/2" = 1'-0"

**A2.0.0C** 

**JOB NO.** 22-3390.01 © 2022 FGM Architects Inc.

1 ENLARGED ELEVATION DETAIL - SIGNAGE EAST
1/2" = 1'-0"

6/7/2023 11:58:19 AM C:\revit temp\2022\22-3390.01\_ Copyright 2022 FGM ARCHITECTS INC.

| EXHIBIT U |    |  |
|-----------|----|--|
|           |    |  |
|           |    |  |
|           |    |  |
|           |    |  |
|           |    |  |
|           |    |  |
|           |    |  |
|           |    |  |
|           | 36 |  |











| EXHIBIT V |    |  |
|-----------|----|--|
|           |    |  |
|           |    |  |
|           |    |  |
|           |    |  |
|           |    |  |
|           |    |  |
|           |    |  |
|           | 37 |  |



Oak Park and River Forest High School District 200 Project 2 Milestone Project Schedule - 2023.03.28 V6 - No Referendum

|                                                        | ID | Phase                                           | Duration                          |
|--------------------------------------------------------|----|-------------------------------------------------|-----------------------------------|
|                                                        | 1  | Facilities Committee Meeting                    | 2/7/2022                          |
| es