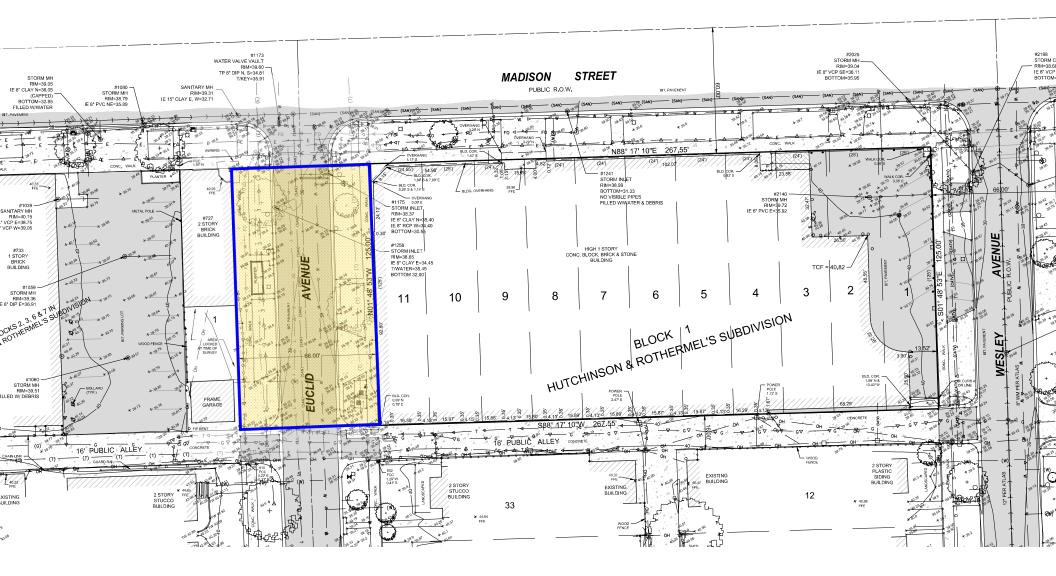

## EXTENT OF ROW VACATION

Euclid Avenue right-of-way vacation (between Madison St and south alley)

THAT PART OF 66-FOOT WIDE EUCLID AVENUE RIGHT-OF-WAY 125.00 FEET IN LENGTH LYING SOUTH OF THE SOUTH LINE OF MADISON STREET AND NORTH OF THE NORTH LINE OF A 16-FOOT WIDE PUBLIC ALLEY IN THE WEST HALF OF THE NORTHEAST QUARTER OF SECTION 18, TOWNSHIP 39 NORTH, RANGE 13 EAST OF THE THIRD PRINCIPAL MERIDIAN, IN COOK COUNTY, ILLINOIS.