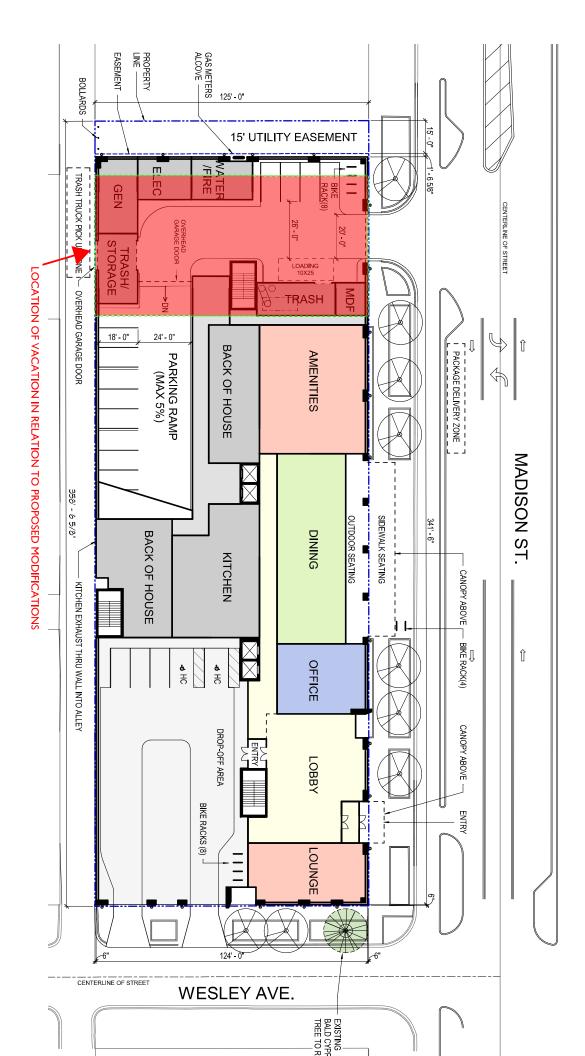

## APPLICATION FOR Right-of-Way Vacation

VILLAGE OF OAK PARK, ILLINOIS

| Date Filed:                                                                                                                                                                                                                                                                                                                                                                                                                                                                                                                                                                                                                                                                                                                                                                                                                                                                                                                                                                                                                                                                                                                                                                                                                                              | Accepted by                 |                     | Street or <u>Alley</u>                                                                          |          |
|----------------------------------------------------------------------------------------------------------------------------------------------------------------------------------------------------------------------------------------------------------------------------------------------------------------------------------------------------------------------------------------------------------------------------------------------------------------------------------------------------------------------------------------------------------------------------------------------------------------------------------------------------------------------------------------------------------------------------------------------------------------------------------------------------------------------------------------------------------------------------------------------------------------------------------------------------------------------------------------------------------------------------------------------------------------------------------------------------------------------------------------------------------------------------------------------------------------------------------------------------------|-----------------------------|---------------------|-------------------------------------------------------------------------------------------------|----------|
| OU MUST PROVIDE THE FOLLOWING                                                                                                                                                                                                                                                                                                                                                                                                                                                                                                                                                                                                                                                                                                                                                                                                                                                                                                                                                                                                                                                                                                                                                                                                                            | INFORMATION: IF ADDITIONA   |                     | ATTACH EXTRA PAGES TO THE APPLIC                                                                | CATION.  |
| Applicant / Contact Information:                                                                                                                                                                                                                                                                                                                                                                                                                                                                                                                                                                                                                                                                                                                                                                                                                                                                                                                                                                                                                                                                                                                                                                                                                         | AH Oak Park, LLC            |                     | ONE TOWNE SQUARE, STE 1600<br>SOUTHFIELD, MI 48346                                              |          |
|                                                                                                                                                                                                                                                                                                                                                                                                                                                                                                                                                                                                                                                                                                                                                                                                                                                                                                                                                                                                                                                                                                                                                                                                                                                          | Name                        | Ado                 | dress                                                                                           |          |
|                                                                                                                                                                                                                                                                                                                                                                                                                                                                                                                                                                                                                                                                                                                                                                                                                                                                                                                                                                                                                                                                                                                                                                                                                                                          | 248-200-2403                | SECKHOUT@R          | EDICO.COM   ACOY@REDICO.C                                                                       | COM      |
|                                                                                                                                                                                                                                                                                                                                                                                                                                                                                                                                                                                                                                                                                                                                                                                                                                                                                                                                                                                                                                                                                                                                                                                                                                                          | Phone no.                   | E-m                 | nail                                                                                            |          |
| Street Name or Location of Alley                                                                                                                                                                                                                                                                                                                                                                                                                                                                                                                                                                                                                                                                                                                                                                                                                                                                                                                                                                                                                                                                                                                                                                                                                         | in Question:EUCLID AV       | /E                  |                                                                                                 |          |
| Name of Adjacent Property Owne                                                                                                                                                                                                                                                                                                                                                                                                                                                                                                                                                                                                                                                                                                                                                                                                                                                                                                                                                                                                                                                                                                                                                                                                                           | er(s), Adjacent Property Ad | dresses and (PIN):  | ADJACENT PROPERTY ABUTTING VA<br>ARE INCLUDED IN THE PLANNED DI<br>APPLICATION FOR 711 MADISON. |          |
| Name                                                                                                                                                                                                                                                                                                                                                                                                                                                                                                                                                                                                                                                                                                                                                                                                                                                                                                                                                                                                                                                                                                                                                                                                                                                     | Address                     |                     | Property Identification Number                                                                  |          |
| Spikes, The Hotel For Dogs, Inc<br>Chicago Title Land Trust Compa                                                                                                                                                                                                                                                                                                                                                                                                                                                                                                                                                                                                                                                                                                                                                                                                                                                                                                                                                                                                                                                                                                                                                                                        | ;<br>anv 725 Madison \$     | Street              | 16-18-200-005-0000                                                                              |          |
| Name                                                                                                                                                                                                                                                                                                                                                                                                                                                                                                                                                                                                                                                                                                                                                                                                                                                                                                                                                                                                                                                                                                                                                                                                                                                     | Address                     |                     | Property Identification Number                                                                  |          |
| Essex Foley Family, LLLP                                                                                                                                                                                                                                                                                                                                                                                                                                                                                                                                                                                                                                                                                                                                                                                                                                                                                                                                                                                                                                                                                                                                                                                                                                 | 711 Madison                 | Street              | 16-18-201-032-0000                                                                              |          |
| Name                                                                                                                                                                                                                                                                                                                                                                                                                                                                                                                                                                                                                                                                                                                                                                                                                                                                                                                                                                                                                                                                                                                                                                                                                                                     | Address                     |                     | Property Identification Number                                                                  | _        |
| Name                                                                                                                                                                                                                                                                                                                                                                                                                                                                                                                                                                                                                                                                                                                                                                                                                                                                                                                                                                                                                                                                                                                                                                                                                                                     | Address                     |                     | Property Identification Number                                                                  |          |
| Briefly Describe Request:<br>VACATION OF EUCLID AVE BET<br>THE EXTENTS OF THE VACATIO                                                                                                                                                                                                                                                                                                                                                                                                                                                                                                                                                                                                                                                                                                                                                                                                                                                                                                                                                                                                                                                                                                                                                                    | WEEN MADISON AVE AN         |                     | LEY. SEE ATTACHED PLAN IDENTI                                                                   | FYING    |
| Is the property in question preser<br>If Yes, how? <u>THE PROPERTY IS IN</u><br>PROJECT. PLANNED                                                                                                                                                                                                                                                                                                                                                                                                                                                                                                                                                                                                                                                                                                                                                                                                                                                                                                                                                                                                                                                                                                                                                         |                             | EVELOPMENT FOO      | opment? <u>X</u> YesNo<br>DTPRINT OF 711 MADISON SENIOF<br>ECTIVE DEVELOPMENT IS PENDING        | R LIVING |
| Is the subject property located wi                                                                                                                                                                                                                                                                                                                                                                                                                                                                                                                                                                                                                                                                                                                                                                                                                                                                                                                                                                                                                                                                                                                                                                                                                       |                             |                     | Yes <u>X</u> No                                                                                 |          |
| Have the effected (abutting) properties the second se | erty owners been contacte   | d by the Applicant? | P N/AYes No                                                                                     |          |