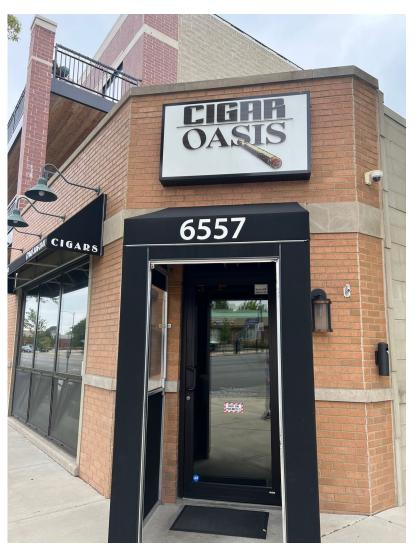

### **Ubogy Residence**

### 533 Wesley Avenue



| 1         | 2 | 3         |
|-----------|---|-----------|
| Chicago   | 5 | 6         |
| Madison 7 | 8 | Nidgeland |

#### **Bartels Residence**

### 605 S. Harvey Avenue





### Sarah Carey Owner

#### 505 Forest Avenue

# Multi-Family





#### Owner Enoch Silverstein

### 131 South Harvey Avenue

# Multi-Family



| 1         | 2 | 3 |
|-----------|---|---|
| Chicago   | 5 | 6 |
| Madison 7 | 8 | 9 |

### 1000 Pleasant Street

Garden

1 2 3





#### Montenaro and Williams Residences

### 208/212 North Harvey Avenue

# Garden

| 1         | 2 | 3           |
|-----------|---|-------------|
| Chicago   | 5 | 6           |
| Madison 7 | 8 | 9 Ridgeland |



### 6557 North Avenue – Cigar Oasis Owner – Craig Volpe

### Commercial







Addis Café – 801 Van Buren Owner - Kalkidan Tesfaye

### Commercial



| 1         | 2         | 3         |
|-----------|-----------|-----------|
| Chicago   | 5         | 6         |
| Madison 7 | Oak Back. | Ridgeland |