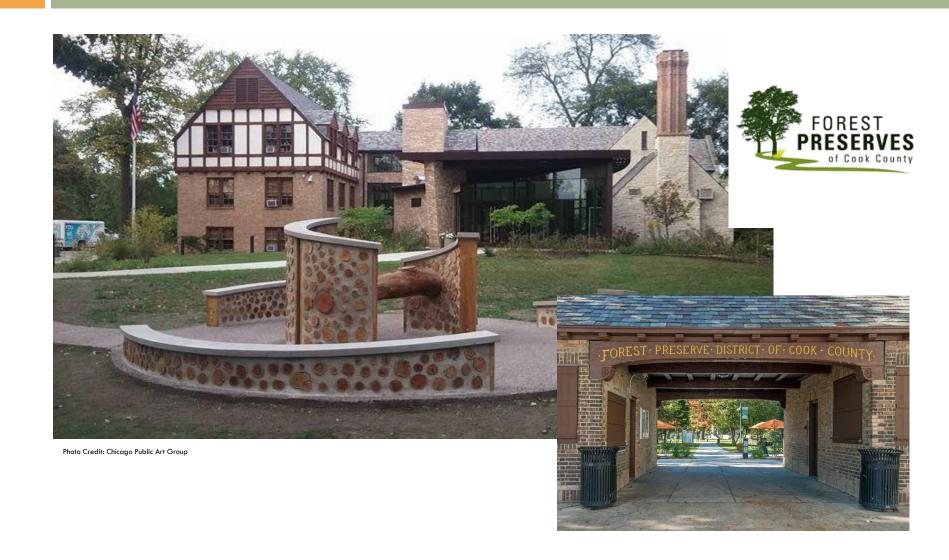

### Forest Preserve District of Cook County

### 536 North Harlem Ave, River Forest