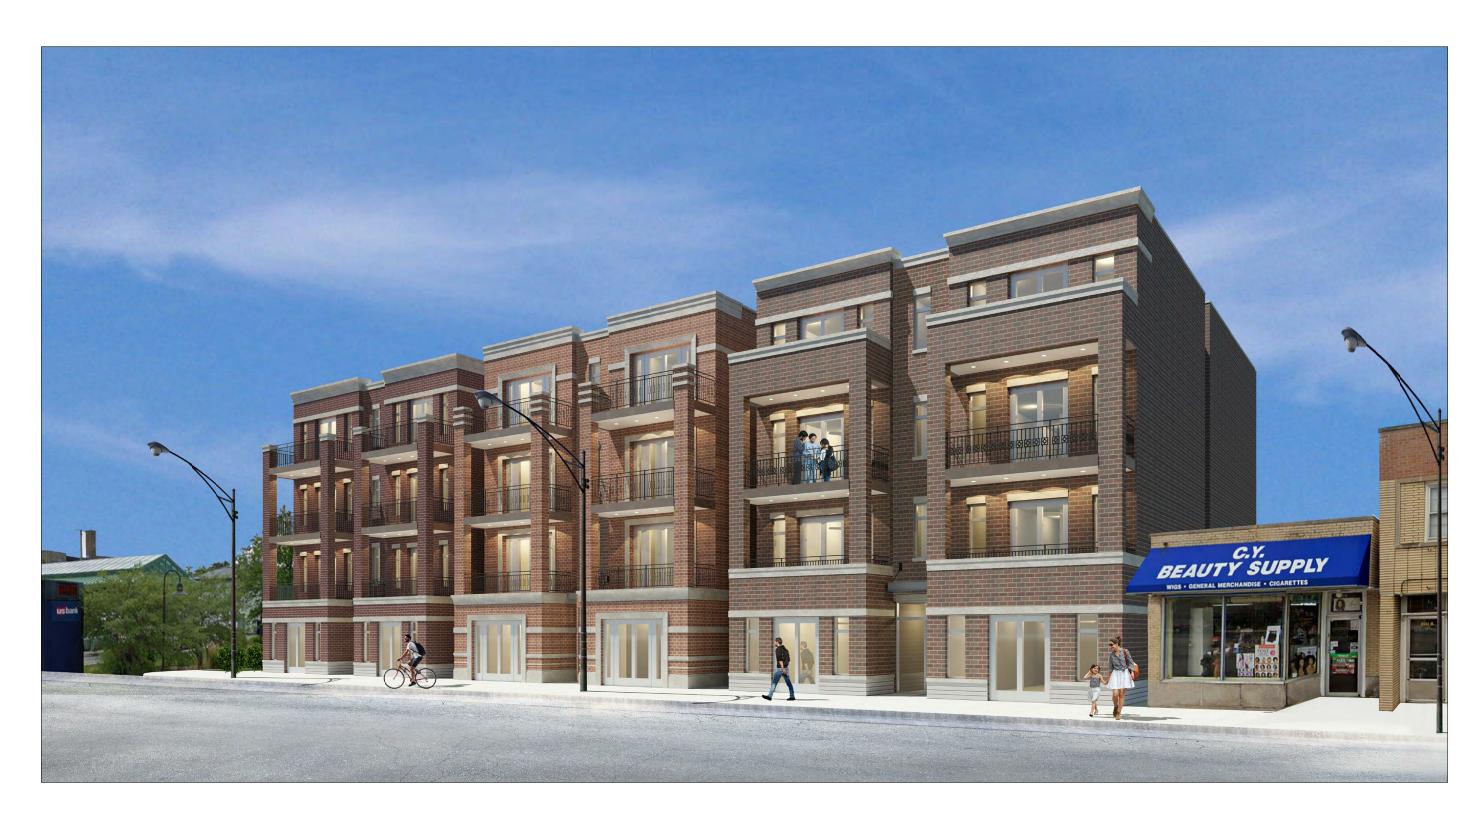

## 6033 W NORTH AVENUE

**ZONING DATA** 6033 W. North Ave. Address: 125.00' x 139.27' = 17,408.75 Sq.Ft. 17,408.75 Sq.Ft. Lot Area: NA (NORTH AVENUE) Existing Zoning District: 1,000 s.f. per dwelling Unit 17,2408.75 / 1,000 = 17 dwelling units Minimum Lot Area per Dwelling Unit: Maximum Number of Dwelling Units: Proposed Number of Dwelling Units: 24 DWELLING UNITS (Variance) Maximum Building Height: Building "A" Proposed Floor Area 2,528.99 SQ.FT. First Floor: Second Floor: 3,029.61 SQ.FT. Third Floor: 3.029.61 SQ.FT. Fourth Floor: Total: 11.617.82 SQ.FT Building "B" Proposed Floor Area: 2.469.75 SQ.FT. First Floor: Second Floor: Third Floor: 2,977.67 SQ.FT 2,977.67 SQ.FT Fourth Floor: 11,402.76 SQ.FT. Building "C" Proposed Floor Area: First Floor: 2,541.21 SQ.FT. Second Floor 3.041 83 SQ.FT. 3,041 83 SQ FT. Third Floor: Fourth Floor: 3.041.83 SQ.FT. 11,666.70 SQ FT Total: Total FAR: 11,617.82 + 11,402.76 + 11,666.70 = 24,687.28 sq.ft. 24,687.28 / 17,408.75 = 1.41 FAR Required Yards: Front Yard Setback (East): None Required None Required Side Yard Setback (North): Side Yard Setback (South) 5'-0" with 7'-0" landscape buffer Rear Yard Setback (West) Proposed Yards: 0'-2 5%" Front Yard Setback (East): Side Yard Setback (North): Side Yard Setback (South): 1'-7  $\frac{7}{16}$ "
47'-0" with 7'-0" landscape buffer Rear Yard Setback (West): 0'-4 %6" (Variance) Residential Parking: Required Parking: 24 parking space Proposed Parking: 24 parking space Bicycle Parking: Regulred Blcycle Parking 1 per 4 Dwelling Unit = 8 bicycle parking (8) bicycle parking Propose Bicycle Parking: Loading Berth: (1) 10' x 25' Loading Berth Required Loading Berth:

## SCOPE OF WORK

6033 W. NORTH AVE.

None (Variance)

**ERECT (3) NEW (4) STORY MASONRY BUILDING WITH ATTACHED GARAGE.** TYPE III-B CONSTRUCTION. - (8) DWELLING UNIT PER BUILDING

- (24) DWELLING UNITS TOTAL