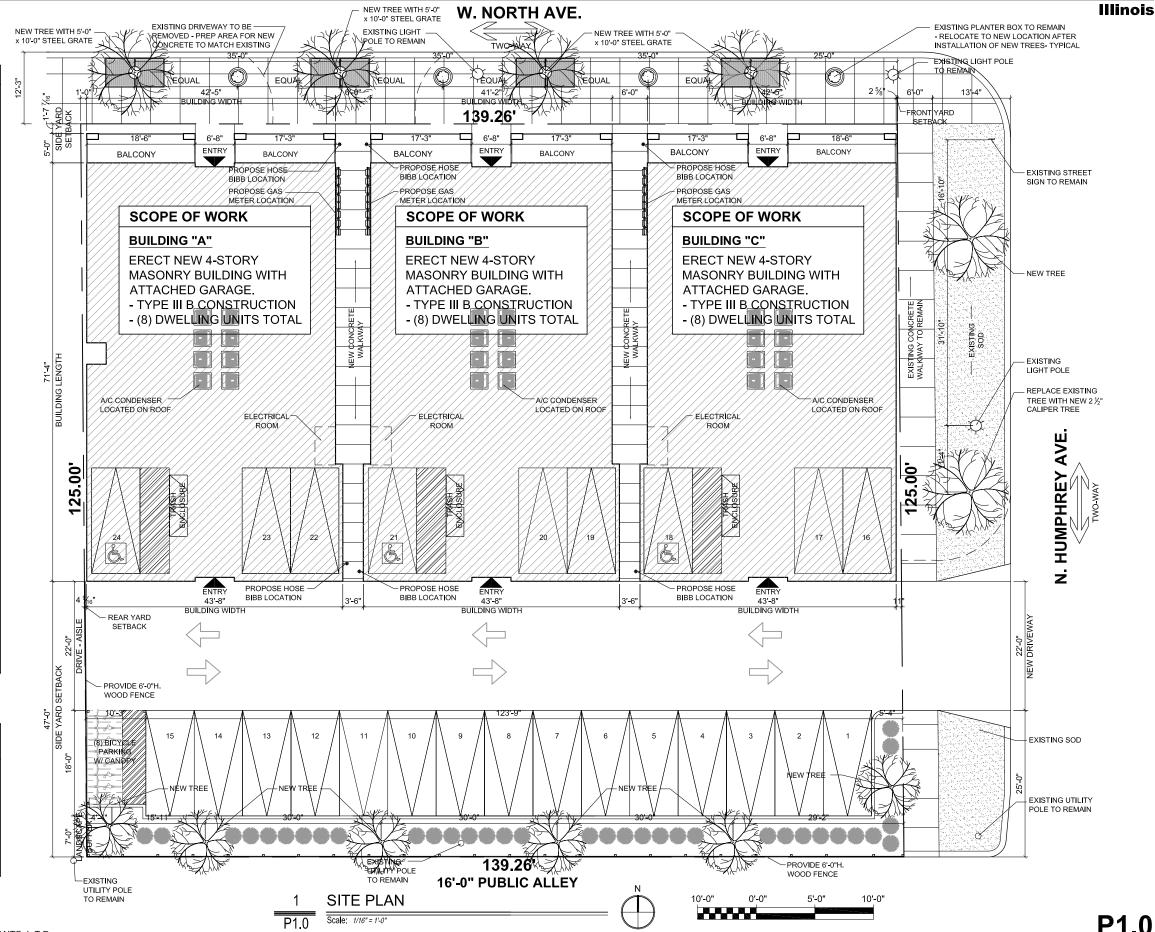

## 6033 W NORTH AVENUE

**ZONING DATA** 6033 W. North Ave. Address: 125.00' x 139.27' = 17,408.75 Sq.Ft. 17,408.75 Sq.Ft. Lot Area: NA (NORTH AVENUE) Existing Zoning District: 1,000 s.f. per dwelling Unit 17,2408.75 / 1,000 = 17 dwelling units Minimum Lot Area per Dwelling Unit: Maximum Number of Dwelling Units: Proposed Number of Dwelling Units: 24 DWELLING UNITS (Variance) Maximum Building Height: Building "A" Proposed Floor Area 2,528.99 SQ.FT. First Floor: Second Floor: 3,029.61 SQ.FT. Third Floor: 3.029.61 SQ.FT. Fourth Floor: Total: 11.617.82 SQ.FT Building "B" Proposed Floor Area: 2.469.75 SQ.FT. First Floor: Second Floor: Third Floor: 2,977.67 SQ.FT 2,977.67 SQ.FT Fourth Floor: 11,402.76 SQ.FT. Building "C" Proposed Floor Area: First Floor: 2,541.21 SQ.FT. Second Floor 3.041 83 SQ.FT. 3,041 83 SQ FT. Third Floor: Fourth Floor: 3.041.83 SQ.FT. 11,666.70 SQ FT Total: Total FAR: 11,617.82 + 11,402.76 + 11,666.70 = 24,687.28 sq.ft. 24,687.28 / 17,408.75 = 1.41 FAR Required Yards: Front Yard Setback (East): None Required None Required Side Yard Setback (North): Side Yard Setback (South) 5'-0" with 7'-0" landscape buffer Rear Yard Setback (West) Proposed Yards: 0'-2 5%" Front Yard Setback (East): Side Yard Setback (North): Side Yard Setback (South): 1'-7  $\frac{7}{16}$ "
47'-0" with 7'-0" landscape buffer Rear Yard Setback (West): 0'-4 %6" (Variance) Residential Parking: Required Parking: 24 parking space Proposed Parking: 24 parking space Bicycle Parking: Regulred Blcycle Parking 1 per 4 Dwelling Unit = 8 bicycle parking (8) bicycle parking Propose Bicycle Parking: Loading Berth: (1) 10' x 25' Loading Berth Required Loading Berth:

## SCOPE OF WORK

6033 W. NORTH AVE.

None (Variance)

**ERECT (3) NEW (4) STORY MASONRY BUILDING WITH ATTACHED GARAGE.** TYPE III-B CONSTRUCTION. - (8) DWELLING UNIT PER BUILDING

- (24) DWELLING UNITS TOTAL