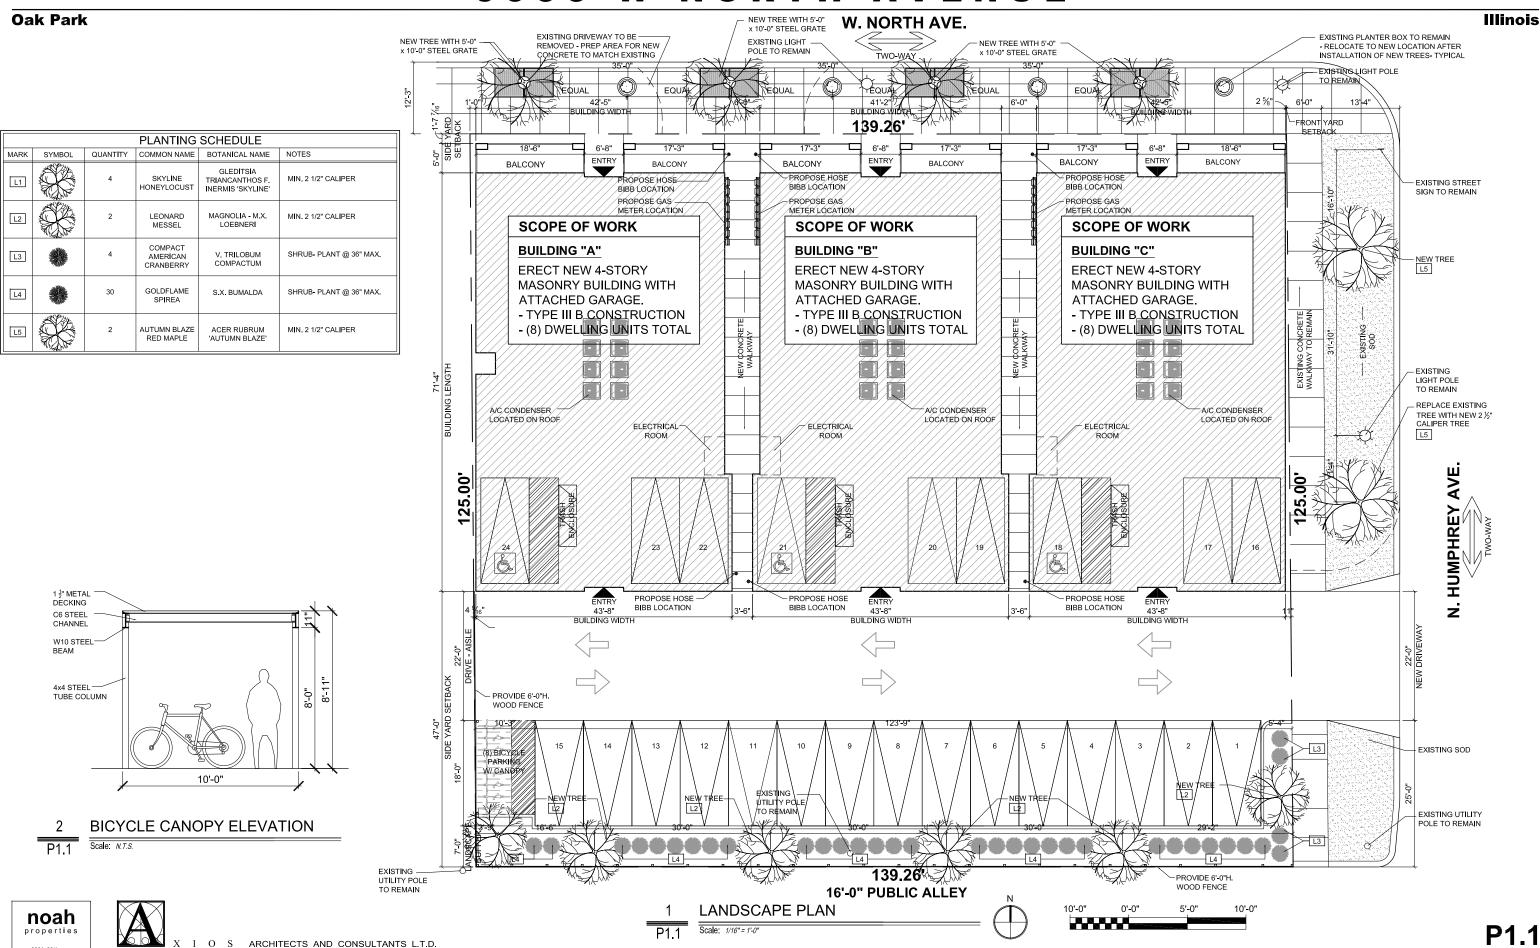

## 6033 W NORTH AVENUE

**ZONING DATA** 6033 W. North Ave. Address: 125.00' x 139.27' = 17,408.75 Sq.Ft. 17,408.75 Sq.Ft. Lot Area: NA (NORTH AVENUE) Existing Zoning District: 1,000 s.f. per dwelling Unit 17,2408.75 / 1,000 = 17 dwelling units Minimum Lot Area per Dwelling Unit: Maximum Number of Dwelling Units: Proposed Number of Dwelling Units: 24 DWELLING UNITS (Variance) Maximum Building Height: Building "A" Proposed Floor Area 2,528.99 SQ.FT. First Floor: Second Floor: 3,029.61 SQ.FT. Third Floor: 3.029.61 SQ.FT. Fourth Floor: Total: 11.617.82 SQ.FT Building "B" Proposed Floor Area: 2.469.75 SQ.FT. First Floor: Second Floor: Third Floor: 2,977.67 SQ.FT 2,977.67 SQ.FT Fourth Floor: 11,402.76 SQ.FT. Building "C" Proposed Floor Area: First Floor: 2,541.21 SQ.FT. Second Floor 3.041 83 SQ.FT. 3,041 83 SQ FT. Third Floor: Fourth Floor: 3.041.83 SQ.FT. 11,666.70 SQ FT Total: Total FAR: 11,617.82 + 11,402.76 + 11,666.70 = 24,687.28 sq.ft. 24,687.28 / 17,408.75 = 1.41 FAR Required Yards: Front Yard Setback (East): None Required None Required Side Yard Setback (North): Side Yard Setback (South) 5'-0" with 7'-0" landscape buffer Rear Yard Setback (West) Proposed Yards: 0'-2 5%" Front Yard Setback (East): Side Yard Setback (North): Side Yard Setback (South): 1'-7  $\frac{7}{16}$ "
47'-0" with 7'-0" landscape buffer Rear Yard Setback (West): 0'-4 %6" (Variance) Residential Parking: Required Parking: 24 parking space Proposed Parking: 24 parking space Bicycle Parking: Regulred Blcycle Parking 1 per 4 Dwelling Unit = 8 bicycle parking (8) bicycle parking Propose Bicycle Parking: Loading Berth: (1) 10' x 25' Loading Berth Required Loading Berth:

## SCOPE OF WORK

6033 W. NORTH AVE.

None (Variance)

**ERECT (3) NEW (4) STORY MASONRY BUILDING WITH ATTACHED GARAGE.** TYPE III-B CONSTRUCTION. - (8) DWELLING UNIT PER BUILDING

- (24) DWELLING UNITS TOTAL