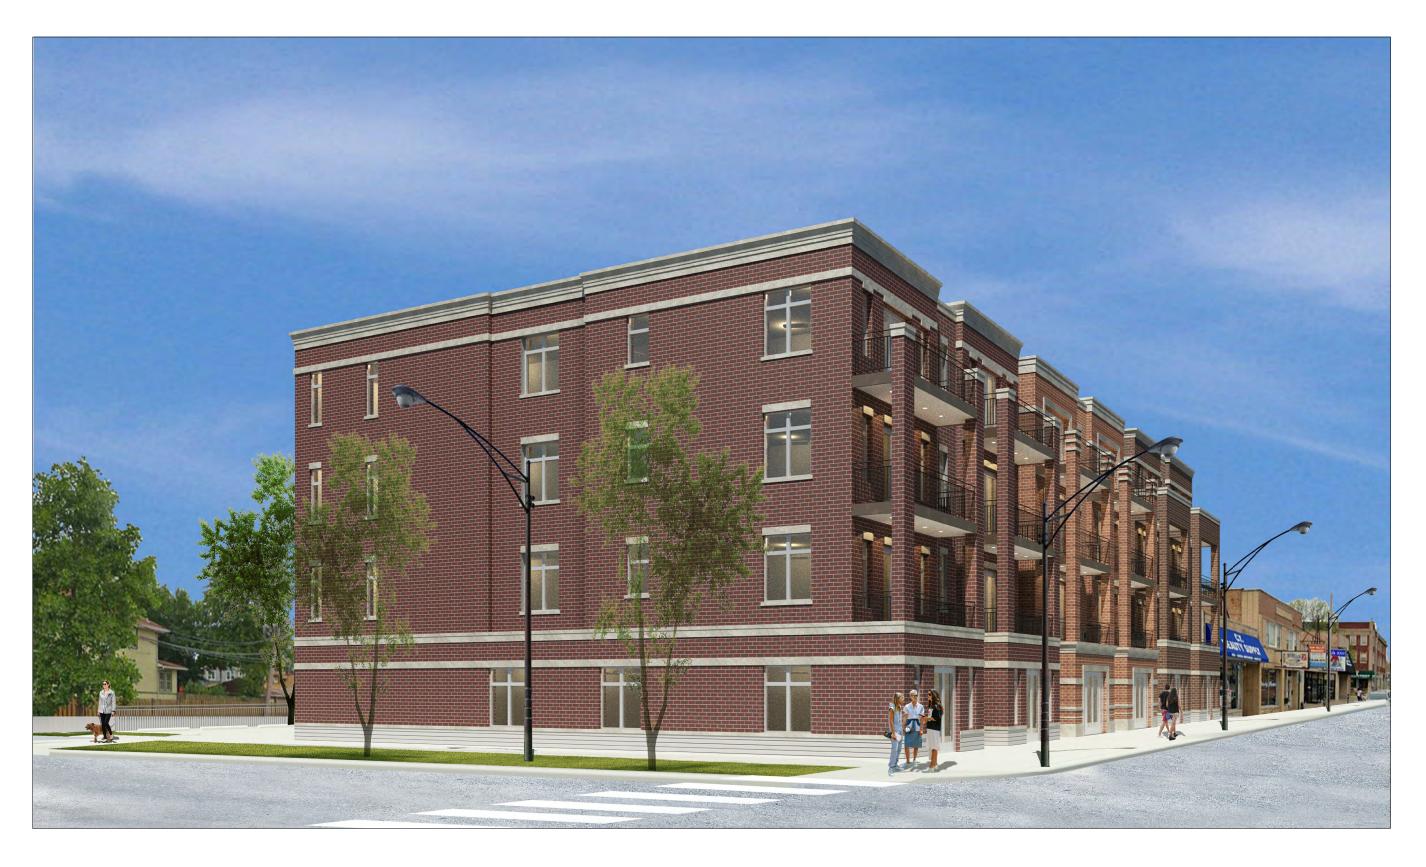

## 6033 W NORTH AVENUE

**ZONING DATA** 6033 W. North Ave. Address: 125.00' x 139.27' = 17,408.75 Sq.Ft. 17,408.75 Sq.Ft. Lot Area: NA (NORTH AVENUE) Existing Zoning District: 1,000 s.f. per dwelling Unit 17,2408.75 / 1,000 = 17 dwelling units Minimum Lot Area per Dwelling Unit: Maximum Number of Dwelling Units: Proposed Number of Dwelling Units: 24 DWELLING UNITS (Variance) Maximum Building Height: Building "A" Proposed Floor Area 2,528.99 SQ.FT. First Floor: Second Floor: 3,029.61 SQ.FT. Third Floor: 3.029.61 SQ.FT. Fourth Floor: Total: 11.617.82 SQ.FT Building "B" Proposed Floor Area: 2.469.75 SQ.FT. First Floor: Second Floor: Third Floor: 2,977.67 SQ.FT 2,977.67 SQ.FT Fourth Floor: 11,402.76 SQ.FT. Building "C" Proposed Floor Area: First Floor: 2,541.21 SQ.FT. Second Floor 3.041 83 SQ.FT. 3,041 83 SQ FT. Third Floor: Fourth Floor: 3.041.83 SQ.FT. 11,666.70 SQ FT Total: Total FAR: 11,617.82 + 11,402.76 + 11,666.70 = 24,687.28 sq.ft. 24,687.28 / 17,408.75 = 1.41 FAR Required Yards: Front Yard Setback (East): None Required None Required Side Yard Setback (North): Side Yard Setback (South) 5'-0" with 7'-0" landscape buffer Rear Yard Setback (West) Proposed Yards: 0'-2 5%" Front Yard Setback (East): Side Yard Setback (North): Side Yard Setback (South): 1'-7  $\frac{7}{16}$ "
47'-0" with 7'-0" landscape buffer Rear Yard Setback (West): 0'-4 %6" (Variance) Residential Parking: Required Parking: 24 parking space Proposed Parking: 24 parking space Bicycle Parking: Regulred Blcycle Parking 1 per 4 Dwelling Unit = 8 bicycle parking (8) bicycle parking Propose Bicycle Parking: Loading Berth: (1) 10' x 25' Loading Berth Required Loading Berth:

## SCOPE OF WORK

6033 W. NORTH AVE.

None (Variance)

**ERECT (3) NEW (4) STORY MASONRY BUILDING WITH ATTACHED GARAGE.** TYPE III-B CONSTRUCTION. - (8) DWELLING UNIT PER BUILDING

- (24) DWELLING UNITS TOTAL