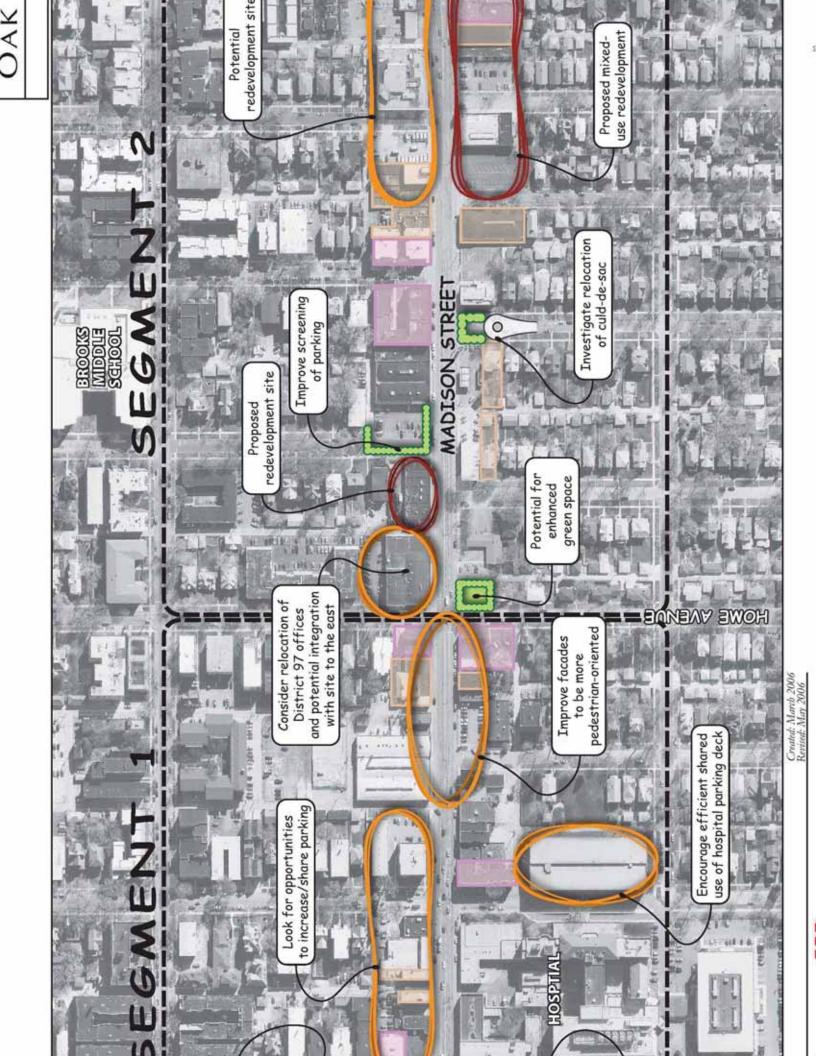

#### **Redevelopment Area and Sites**

The Vision Alternatives presented later in the planning process will address each of these recognized opportunities and create a corridor-wide vision from them. Each of these visions will be accompanied by an implementation strategy that identifies catalytic projects for plan implementation. The potential redevelopment sites for these catalytic projects will be chosen from sites that are currently available for development, under common ownership, or under the control of the Village.

These potential redevelopment sites may include the following:

- The Village-owned property at the northeast corner of Oak Park Avenue and Madison Street
- The Village-owned former Volvo dealership at the northern side of the Madison Street and Highland Avenue intersection
- The Village-owned former funeral home site at Highland Avenue and Madison Street
- The Village Hall at Lombard and Madison Street
- The potential private development site at the southeast corner of Oak Park Avenue
- The potential private development site on the north side of Madison Street at the Humphrey intersection