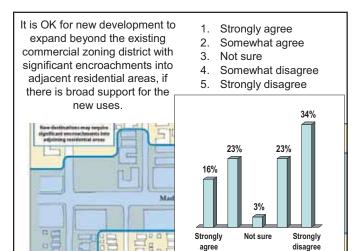

nity Area #79 3.
- 4. Madison Park
- 25% Village of Hemingway 5.
- 6. Other











Have you attended any of the previous workshops directly related to this project? 1. Public SWOT Forum – Wed, Dec 7 9% 2. Public Visioning Forum – Wed, Dec 14 15% 3. Both 1 & 2 27% 4. Neither 49% Character Districts

Which of these character districts would you like to see the <u>most of</u> on Madison?

1. Accessible Commercial Retail District

2. Linear Park & Mixed-Use Development 66%

- 3. Destination Commercial and Institutional District
- 4. Other 3%

Which of these character districts would you like to see the <u>least of</u> on Madison? 1. Accessible Commercial Retail District 24% 2. Linear Park & Mixed-Use Development 16% 3. Destination Commercial and Institutional District 59% 4. Other 1%











Which of these three "Open Space Patterns" do you feel is most appropriate for Madison Street?
Press 3 for "streetscape improvements within existing right-of-way, create a unique identity for the district, new public gathering and open space areas"



Which of these three "Open Space Patterns" do you feel is most appropriate for Madison Street?

- 1. Basic streetscape improvements
  13%
- 2. Linear park

3. Streetscape improvements that create unique identity 43%

43%

4. Other 1%

Transportation Options







- 1. Very important
- 2. Somewhat important
- 3. Not sure
- Not particularly important
   Not at all important



37%



Very

important

Not sure

Not at all

important





Under what circumstances would you be willing to give up a lane of traffic in each direction for a bic