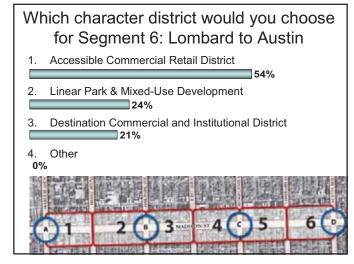

The forum first asked participants to consider the future role and identity of Madison Street; as a mixed-use district, employment district, traffic artery, etc. Next participants were asked to "build" a model segment of the corridor – given a prototypical intersection participants annotated a map with words and sample photographs to express the type and scale of development appropriate for different parts of the corridor.

The forum identified the following future roles and identities for Madison Street: mixed-use district, regional destination shopping, and neighborhood service center. The mapping exercise identified visions for mixed-use development at key intersections, greenspace in the public right-of-ways and

near schools, more dense development north of the corridor, a buffer between commercial and residential to the south of the corridor, creative parking solutions, and more public art.

The full meeting materials and summaries are included in the appendix of this report.