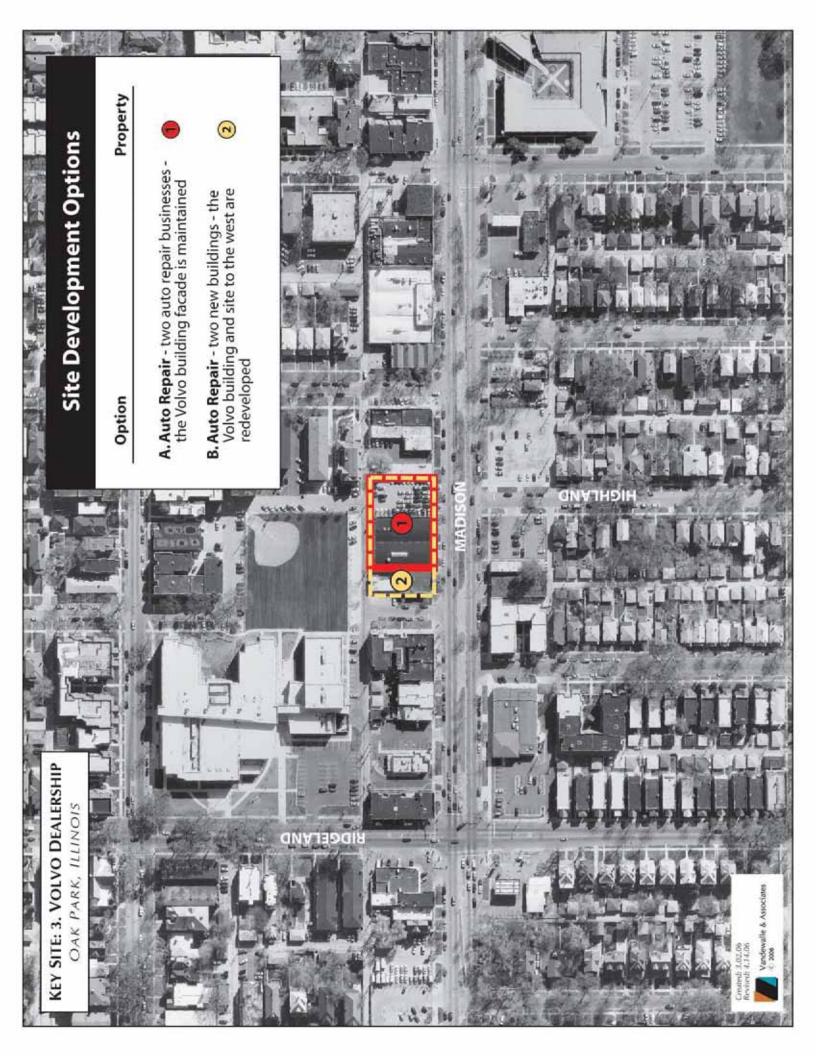

These potential redevelopment sites may include the following:

- The Village-owned property at the northeast corner of Oak Park Avenue and Madison Street
- The Village-owned former Volvo dealership at the northern side of the Madison Street and Highland Avenue intersection
- The Village-owned former funeral home site at Highland Avenue and Madison Street
- The Village Hall at Lombard and Madison Street
- The potential private development site at the southeast corner of Oak Park Avenue
- The potential private development site on the north side of Madison Street at the Humphrey intersection