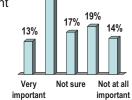

n? 1. Accessible Commercial Retail District 24% 2. Linear Park & Mixed-Use Development 16% 3. Destination Commercial and Institutional District 59% 4. Other 1%











Which of these three "Open Space Patterns" do you feel is most appropriate for Madison Street?
Press 3 for "streetscape improvements within existing right-of-way, create a unique identity for the district, new public gathering and open space areas"



Which of these three "Open Space Patterns" do you feel is most appropriate for Madison Street?

- 1. Basic streetscape improvements
  13%
- 2. Linear park

3. Streetscape improvements that create unique identity 43%

43%

4. Other 1%

Transportation Options







- 1. Very important
- 2. Somewhat important
- 3. Not sure
- Not particularly important
   Not at all important



37%



Very

important

Not sure

Not at all

important





Under what circumstances would you be willing to give up a lane of traffic in each direction for a bicycle lane? 1. Under no circumstances 53% 2. No significant impact on traffic flow 14% 3. Under minimal impact on traffic flow 4. Even with significant impact on traffic flow 16%



Which option do you think is best to handle parking issues related to new and existing development?

- 1. Most businesses provide their own parking
- Most businesses utilize on-street parking, with some larger businesses providing off-street parking
   28%
- 3. Village initiative to create consolidated parking, possibly a parking structure, on-street parking remains 51%
- 4. Village initiative to create consolidated parking, possibly a parking struct