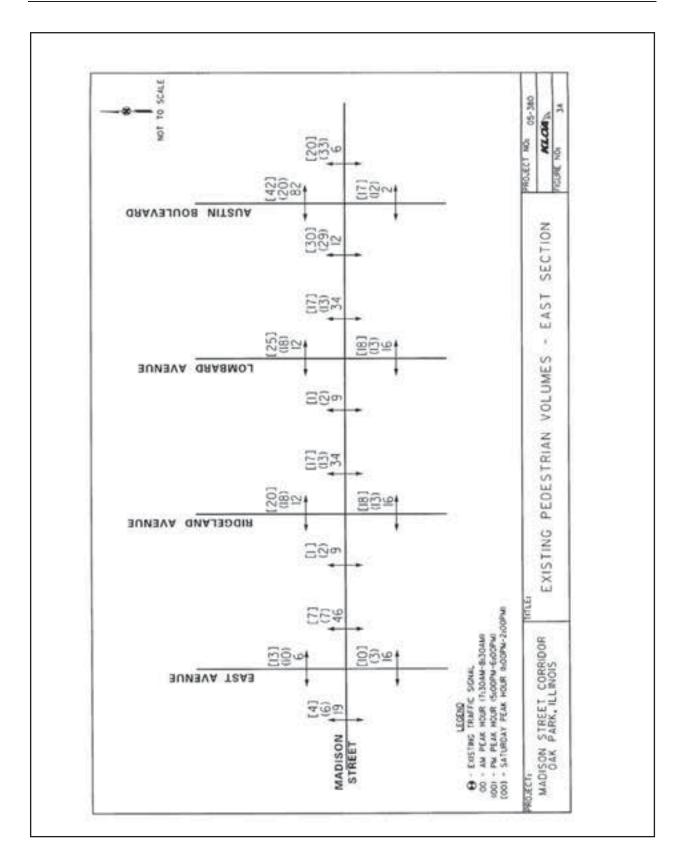

Pedestrian movements were recorded during the same peak periods at all the aforementioned intersections and at marked crosswalks located at Kenilworth Avenue (Gwendolyn Brooks Middle School) and at Humphrey Avenue (St Catherine's School). In addition, automatic machine counters recorded traffic for 48 hours at three locations in the corridor to determine daily traffic volumes. Traffic counts are shown on Figures 2A and 2B and pedestrian counts are shown on Figures 3A and 3B.