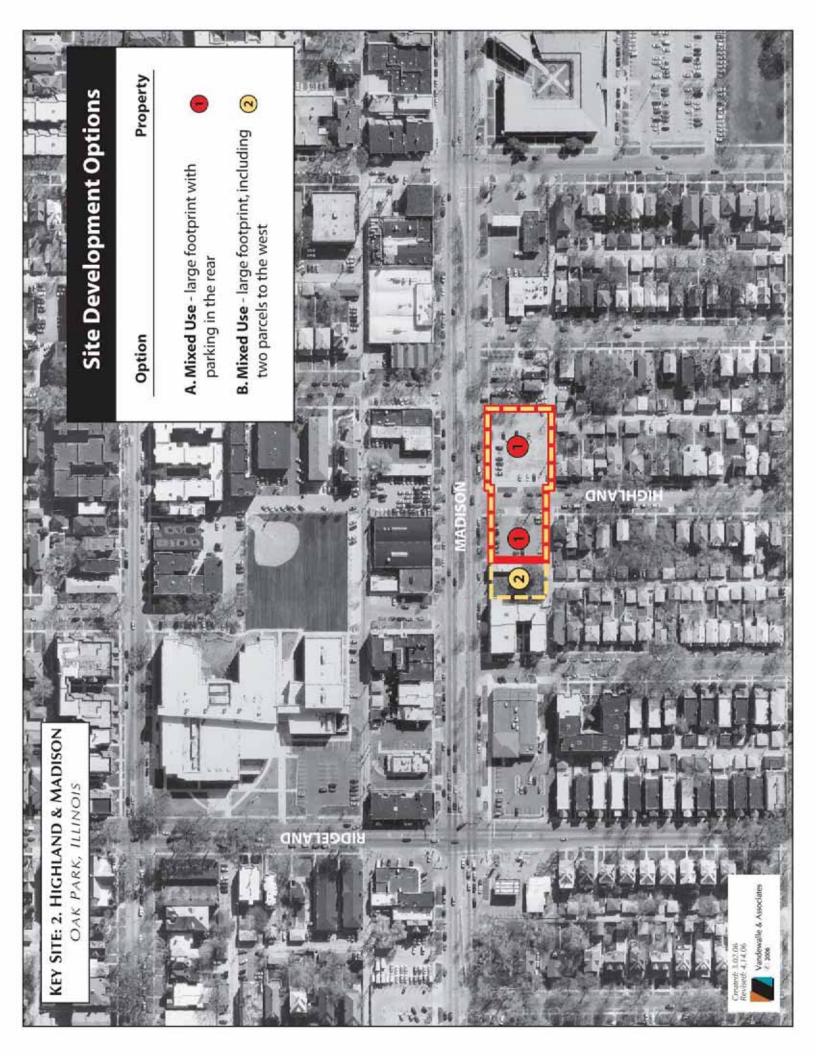

These potential redevelopment sites may include the following:

- The Village-owned property at the northeast corner of Oak Park Avenue and Madison Street
- The Village-owned former Volvo dealership at the northern side of the Madison Street and Highland Avenue intersection
- The Village-owned former funeral home site at Highland Avenue and Madison Street
- The Village Hall at Lombard and Madison Street
- The potential private development site at the southeast corner of Oak Park Avenue
- The potential private development site on the north side of Madison Street at the Humphrey intersection