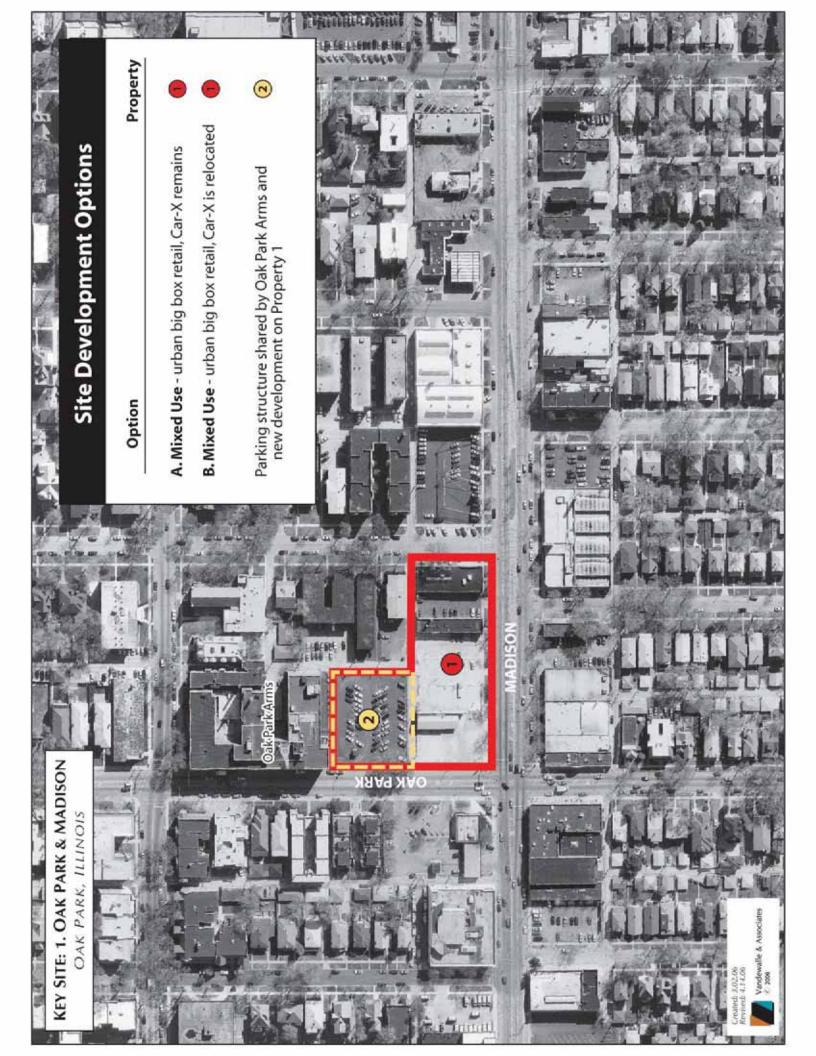

#### **Redevelopment Area and Sites**

The Vision Alternatives presented later in the planning process will address each of these recognized opportunities and create a corridor-wide vision from them. Each of these visions will be accompanied by an implementation strategy that identifies catalytic projects for plan implementation. The potential redevelopment sites for these catalytic projects will be chosen from sites that are currently available for development, under common ownership, or under the control of the Village.

These potential redevelopment sites may include the following:

- The Village-owned property at the northeast corner of Oak Park Avenue and Madison Street
- The Village-owned former Volvo dealership at the northern side of the Madison Street and Highland Avenue intersection
- The Village-owned former funeral home site at Highland Avenue and Madison Street
- The Village Hall at Lombard and Madison Street
- The potential private development site at the southeast corner of Oak Park Avenue
- The potential private development site on the north side of Madison Street at the Humphrey intersection