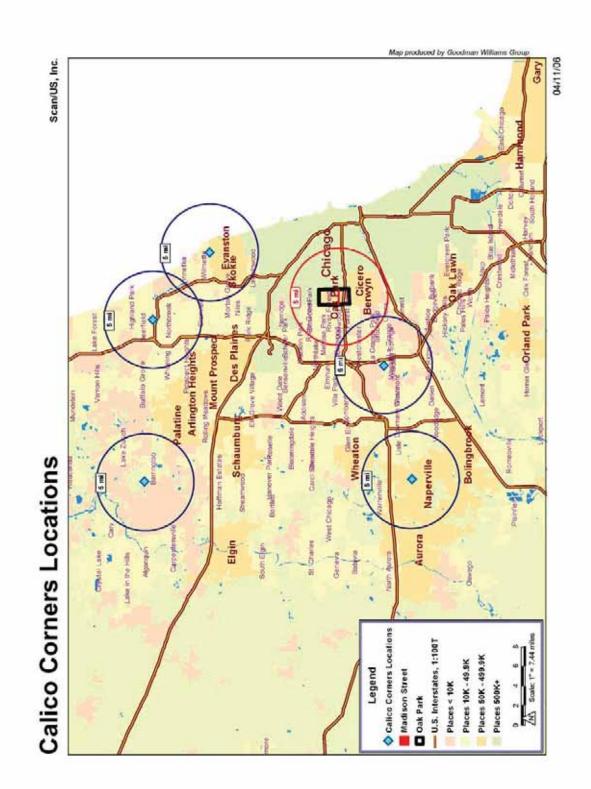

- Economic and Market Analysis, Madison Street Commercial Corridor. (Arthur Anderson LLP, 1999) This market analysis recommended a redevelopment strategy for Madison Street focusing on public/private actions to create multiple redevelopment nodes. Recommended uses to attract included auto sales and services, casual dining and fast food, smaller appliance retailers, bookstore, office supply and service, and complimentary residential development.
- Madison Street Corridor Landscape Improvements (Schreiber/Anderson Associates, 2004) This landscape improvement plan made recommendations for median landscaping and other landscape elements for the Madison Street corridor in order to unify the areas between Harlem and Austin. The recommendations also included a Master Plan for the corridor.