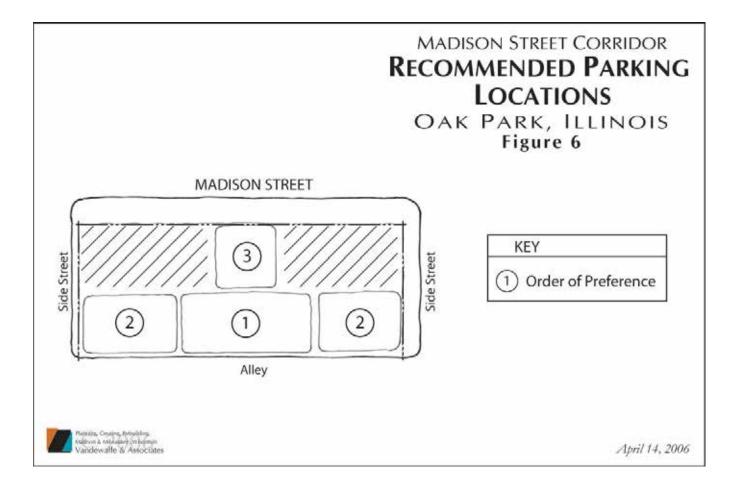

- Neighborhood Cut-Through Traffie—Most concerns came from neighbors located west
  of Oak Park Avenue and south of Madison Street. Specific mention was made of
  Kenilworth, Carpenter and Grace Avenues. Possible causes are peak hour backups for
  eastbound on Madison Street at Oak Park Avenue, and also northbound on Oak Park
  Avenue at Madison Street. These backups cause motorists to "shortcut" through the
  neighborhoods. Although counts were not performed, visual observations on only two
  occasions did not reveal significant activity. Intersection improvements for eastbound
  Madison Street at Oak Park Avenue such as a right-turn lane do not appear possible due
  to geometric restrictions and existing land uses on the site
- Absence of good pedestrian crossing areas specifically west of Oak Park Avenue This could include road texture changes and signage.
- Streetscape and bump outs recommended as pedestrian improvements.

<sup>4</sup> 

| •                                                                                                              |                                                                                                                                                                                                 | its and utilize alleys for loading<br>dedicated alley right-of-way.                                                                                                      | and access where possible                                               |
|----------------------------------------------------------------------------------------------------------------|-------------------------------------------------------------------------------------------------------------------------------------------------------------------------------------------------|--------------------------------------------------------------------------------------------------------------------------------------------------------------------------|-------------------------------------------------------------------------|
|                                                                                                                | Create strategic pocks                                                                                                                                                                          | t parking lots where possible.                                                                                                                                           |                                                                         |
|                                                                                                                | Numerous site specifi                                                                                                                                                                           | c suggestions.                                                                                                                                                           |                                                                         |
| •                                                                                                              | Generally look at way<br>parallel east-west stre                                                                                                                                                | rs to improve traffic on Madison Stre<br>ets.                                                                                                                            | et to avoid intrusion onto other                                        |
|                                                                                                                | Review the possibility                                                                                                                                                                          | of introducing a bicycle lane in the c                                                                                                                                   | corridor.                                                               |
|                                                                                                                |                                                                                                                                                                                                 | anes from four to two (one in each<br>ing lane width, parking areas and ped                                                                                              |                                                                         |
|                                                                                                                | E E E E                                                                                                                                                                                         | and Findings                                                                                                                                                             |                                                                         |
| Preli                                                                                                          | iminary Evaluation                                                                                                                                                                              | and a month?                                                                                                                                                             |                                                                         |
| Road<br>Inters<br>excep                                                                                        | way Operations<br>ection levels of service<br>tion of Harlem Avenue                                                                                                                             | were performed at all eight signalize<br>(P.M. peak hour) perform well. Tab                                                                                              |                                                                         |
| Road<br>Inters<br>excep<br>Table<br>INTE                                                                       | way Operations<br>ection levels of service<br>tion of Harlem Avenue<br>1<br>RSECTION LEVEL O                                                                                                    | were performed at all eight signalize<br>(P.M. peak hour) perform well. Tab<br>F SERVICE-EXISTING CONDITI                                                                | le I below shows the results                                            |
| Road<br>Inters<br>excep<br>Table<br>INTE<br>Inters                                                             | way Operations<br>ection levels of service<br>tion of Harlem Avenue                                                                                                                             | were performed at all eight signalize<br>(P.M. peak hour) perform well. Tab                                                                                              | le I below shows the results                                            |
| Road<br>Inters<br>excep<br>Table<br>INTE<br>Inters<br>Harle                                                    | way Operations<br>ection levels of service<br>tion of Harlem Avenue<br>1<br>RSECTION LEVEL O<br>ection                                                                                          | were performed at all eight signalize<br>(P.M. peak hour) perform well. Tab<br>F SERVICE—EXISTING CONDITION<br>Weekday A.M. Peak Hour                                    | ONS<br>Weekday P.M. Peak Hour                                           |
| Road<br>Inters<br>excep<br>Table<br>INTE<br>Inters<br>Harle                                                    | way Operations<br>ection levels of service<br>tion of Harlem Avenue<br>1<br><u>RSECTION LEVEL O</u><br>ection<br>m Avenue                                                                       | were performed at all eight signalize<br>(P.M. peak hour) perform well. <b>Tab</b><br>F SERVICE—EXISTING CONDITION<br>Weekday A.M. Peak Hour<br>D                        | Ie I below shows the results<br>ONS<br>Weekday P.M. Peak Hour<br>E      |
| Road<br>Inters<br>excep<br>Table<br>Inters<br>Harle<br>Wisex<br>Home                                           | way Operations<br>ection levels of service<br>tion of Harlem Avenue<br>1<br><u>RSECTION LEVEL O</u><br>ection<br>m Avenue<br>onsin Avenue                                                       | were performed at all eight signalize<br>(P.M. peak hour) perform well. <b>Tab</b><br>F SERVICE—EXISTING CONDITION<br>Weekday A.M. Peak Hour<br>D<br>A                   | le I below shows the results<br>ONS<br>Weekday P.M. Peak Hour<br>E<br>A |
| Road<br>Inters<br>excep<br>Table<br>Inters<br>Inters<br>Harle<br>Wisco<br>Home<br>Oak F                        | way Operations<br>ection levels of service<br>tion of Harlem Avenue<br>1<br><u>RSECTION LEVEL O</u><br>ection<br>m Avenue<br>onsin Avenue<br>e Avenue                                           | were performed at all eight signalize<br>(P.M. peak hour) perform well. Tab<br>F SERVICE—EXISTING CONDITION<br>Weekday A.M. Peak Hour<br>D<br>A<br>B                     | Ie I below shows the results ONS Weekday P.M. Peak Hour E A B           |
| Road<br>Inters<br>Except<br>Table<br>Inters<br>Harle<br>Wisco<br>Oak F<br>Coak F                               | way Operations<br>ection levels of service<br>tion of Harlem Avenue<br>1<br>RSECTION LEVEL O<br>ection<br>m Avenue<br>onsin Avenue<br>e Avenue<br>Park Avenue                                   | were performed at all eight signalize<br>(P.M. peak hour) perform well. Tab<br>F SERVICE—EXISTING CONDITION<br>Weekday A.M. Peak Hour<br>D<br>A<br>B<br>C                | Ie I below shows the results ONS Weekday P.M. Peak Hour E A B C         |
| Road<br>Inters<br>excep<br>Table<br>NTE<br>Inters<br>Harle<br>Wisco<br>Oak F<br>East /<br>Ridge                | way Operations<br>ection levels of service<br>tion of Harlem Avenue<br>1<br><u>RSECTION LEVEL O</u><br>ection<br>m Avenue<br>onsin Avenue<br>e Avenue<br>Park Avenue<br>Avenue                  | were performed at all eight signalize<br>(P.M. peak hour) perform well. Tab<br>F SERVICE—EXISTING CONDITIO<br>Weekday A.M. Peak Hour<br>D<br>A<br>B<br>C<br>C            | Ie I below shows the results ONS Weekday P.M. Peak Hour E A B C C C     |
| Road<br>inters<br>excep<br>Table<br>NTE<br>NTE<br>Inters<br>Harle<br>Wisco<br>Dak F<br>East /<br>Ridge<br>Lomb | way Operations<br>ection levels of service<br>stion of Harlem Avenue<br>1<br><u>RSECTION LEVEL O</u><br>ection<br>m Avenue<br>onsin Avenue<br>e Avenue<br>Park Avenue<br>Avenue<br>eland Avenue | were performed at all eight signalize<br>(P.M. peak hour) perform well. Tab<br>F SERVICE—EXISTING CONDITION<br>Weekday A.M. Peak Hour<br>D<br>A<br>B<br>C<br>C<br>C<br>C | Ie I below shows the results ONS Weekday P.M. Peak Hour E A B C C C C C |