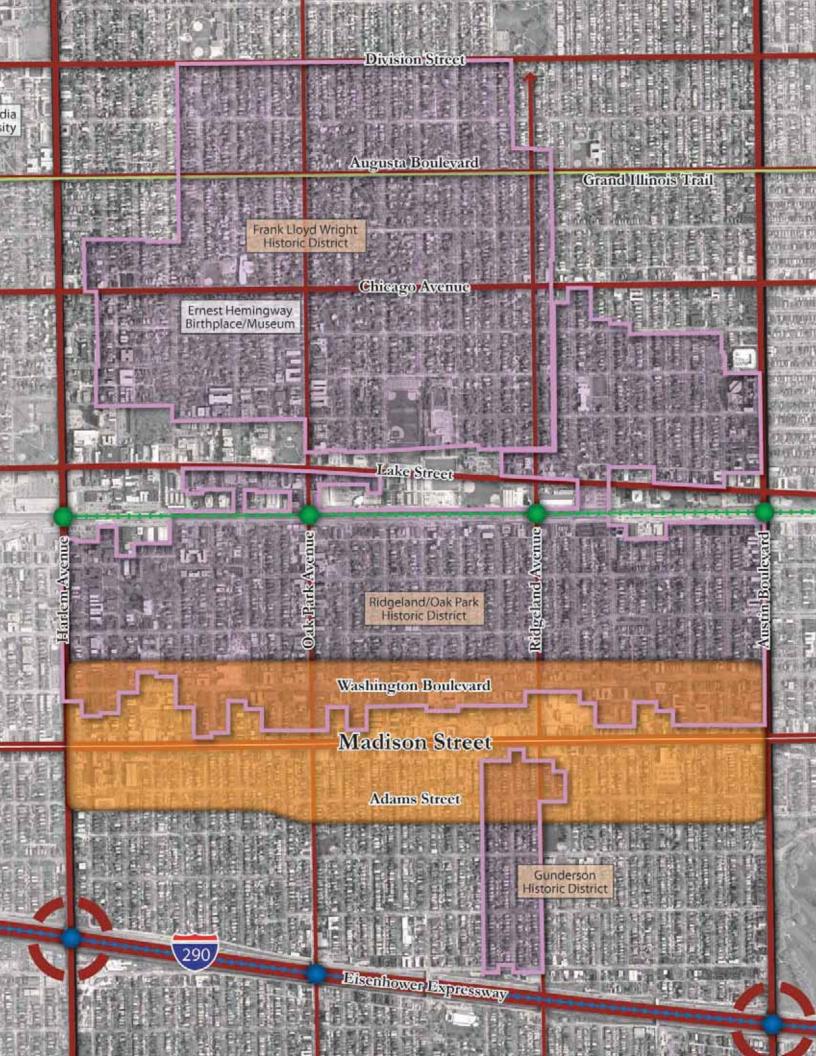

### INTRODUCTION

In the fall of 2005, the Village of Oak Park sought a planning consultant to develop a focused vision and implementation plan for the Madison Street Corridor. The resulting Plan will include land use recommendations, design principles and implementation tools that are intended to drive planning and development activities that are occurring in the corridor, bounded by Harlem Avenue on the west, Austin Boulevard on the east, Washington Street on the north, and Adams Street/Monroe Street on the south.

#### **Study Area**

The Study Area for the Madison Street Corridor Plan includes the portion of the Madison Street corridor and the adjacent block between Harlem Avenue to the west and Austin Boulevard to the east. Map 1 illustrates the Study Area and its relationship within the Village of Oak Park.