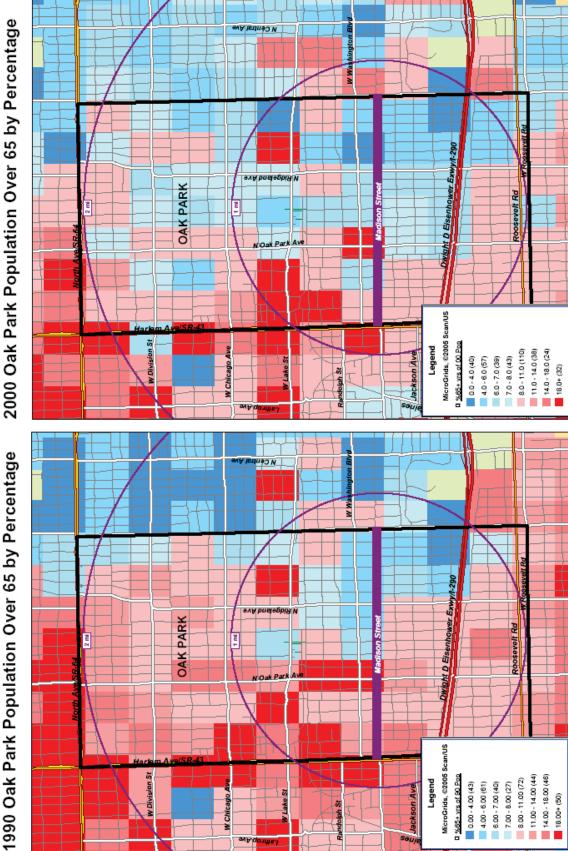

### **Population Trends and Characteristics**

Demographic data show that the Study Area has the following characteristics compared to the Village as a whole.

- A more rapidly decreasing population. The Study Area experienced a 7% decrease in population from 1990-2000 compared to the Village of Oak Park as a whole, which only had a 0.21% population decrease.
- A higher share of young persons. The median age within the Study Area was 34.0 in 2000 and 36.0 for the Village as a whole.
- Slightly more diversity than the rest of the Village. In 2000, 66.9% of the

residents in the Study Area were white, as compared to 68.8% for the Village.

- A higher percentage of rental housing. Over 54% of occupied housing units were rentals in 2000, as compared to 45% rental in the Village of Oak Park.
- A higher percentage of multi-family housing. Over 71% of the housing in the Study Area was two-family or multi-family in 2000 compared to 59% in the Village of Oak Park.
- Slightly more affordable rents. Rental units in the Study Area were slightly more affordable than the Village as a whole in 2000, with the average rents of \$668 per month, compared to \$674 for the Village of Oak Park.

Demographic data show the following differences within the Study Area:

- More single family homes to the south. Over 60% of the households were owner occupied in the southern two Census Tracts in 2000 compared to the northern three Census Tracts, which each had under 20% owner occupied housing.
- More diversity to the east. Over 90% of population in the two Census Tracts to the west was white in 2000, compared to the three census tracts to the east which were each under 70% white.

• Higher income to the west. The

median household income in the Census Tracts to the west of the corridor was over \$70,000 in 2000 compared to the three Census Tracts to the east which ranged from \$45,000 - \$50,000.

# APPENDIX A: DEMOGRAPHIC DATA

|                     | % Fe  | emale | % Un  | der 18 | % <b>65</b> a | nd over | Medi | an Age |
|---------------------|-------|-------|-------|--------|---------------|---------|------|--------|
|                     | 1990  | 2000  | 1990  | 2000   | 1990          | 2000    | 1990 | 2000   |
| Census Tract 8126   | 54.3% | 55.1% | 22.4% | 20.4%  | 6.5%          | 5.6%    | 30.6 | 33.0   |
| Census Tract 8127   | 54.2% | 48.3% | 18.4% | 17.3%  | 14.7%         | 10.2%   | 34.0 | 37.5   |
| Census Tract 8128   | 55.0% | 78.1% | 14%   | 18.0%  | 14.4%         | 14.8%   | 33.6 | 35.3   |
| Census Tract 8129   | 52.7% | 64.8% | 25.3% | 35.0%  | 10.9%         | 9.6%    | 34.0 | 35.4   |
| Census Tract 8130   | 52.7% | 56.6% | 29.4% | 31.8%  | 6.4%          | 6.2%    | 31.5 | 34.2   |
| Study Area          | 53.8% | 53.8% | 21.7% | 21.7%  | 10.7%         | 8.5%    | 32.8 | 34.9   |
| Village of Oak Park | 53.4% | 53.5% | 23.2% | 24.2%  | 11.5%         | 9.5%    | 33.8 | 36.0   |