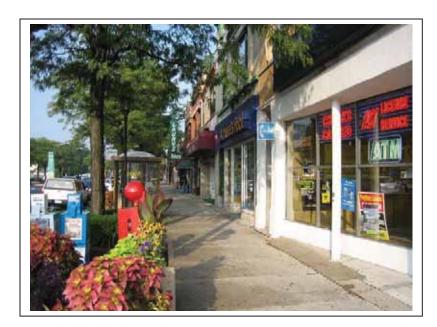

#### Land Use Patterns

The Village's consultant conducted an inventory of the Study Area's existing land uses using data from the Village, aerial photography, corridor site visits, and consultation with Village and local representatives. The land use survey was not an inventory of existing <u>zoning</u>, which in some cases is different from the actual use of the land. Map 3 depicts the existing (2005) land use pattern in the Study Area.

Key findings related to the existing land use pattern include the following:

- The Madison Street frontage is predominately characterized by commercial uses: automotive, mixeduse development, general commercial services, and office.
- Automotive uses are scattered throughout the corridor with a cluster between Oak Park Avenue and Ridgeland Avenue.
- Housing styles are typically singlefamily south of Madison Street and two-family and multi-family dwellings north of Madison Street, with some pockets of single-family homes.
- Multi-family housing on the corridor frontage is being introduced at the west end of the corridor in recent developments.