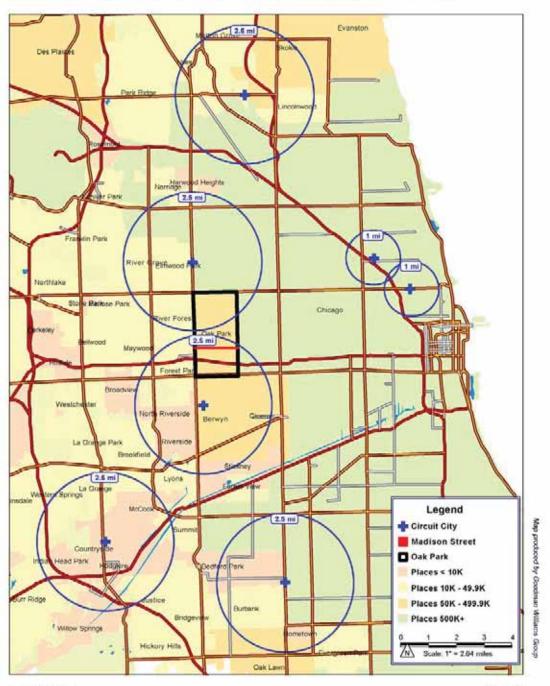

#### **Regional Context**

The Village of Oak Park is situated directly to the west of the City of Chicago along the Eisenhower Expressway. Map 4 shows the relationship of the Study Area to the surrounding region. As an innerring suburb, the Village maintains the gridded street network and dense residential atmosphere that characterizes its urban neighbor. Two CTA transit lines serve Oak Park, one through downtown Oak Park and the other along the Eisenhower Expressway. This proximity to Chicago, and downtown Chicago's employment and cultural center, in addition to excellent transportation accessibility gives the Village special market advantages and opportunities for residential living and retail development. In addition to its location, the Village's cultural amenities give it a superior advantage in the region.

Oak Park's commitment to cultural acceptance, its depth of architectural character, and its proximity to jobs and transportation create a living atmosphere that rivals the most upscale neighborhoods in the City of Chicago, but with a sense of community that is unparalleled in these neighborhoods. These advantages have set the Village apart from the region and should be capitalized on within the Madison Street Corridor Plan.

#### Role of Madison Street in Oak Park

Within Oak Park, Madison Street serves as the primary east/west arterial, moving traffic efficiently from one edge of the community to the other. This accessibility is what drove the corridor's former identity as an auto-dealer row. Today the corridor has attracted several businesses wishing to capitalize on these high traffic volumes, as well as businesses attracted to the corridor's low rents relative to other areas in the Village. In addition to these businesses the following uses serve as key anchors along the corridor: