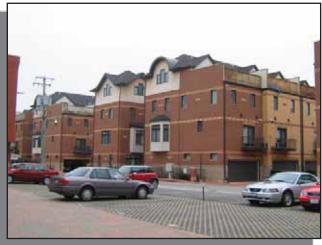

Key findings related to the existing land use pattern include the following:

- The Madison Street frontage is predominately characterized by commercial uses: automotive, mixeduse development, general commercial services, and office.
- Automotive uses are scattered throughout the corridor with a cluster between Oak Park Avenue and Ridgeland Avenue.
- Housing styles are typically singlefamily south of Madison Street and two-family and multi-family dwellings north of Madison Street, with some pockets of single-family homes.
- Multi-family housing on the corridor frontage is being introduced at the west end of the corridor in recent developments.

### **Development Pattern**

The development pattern on Madison Street is primarily linear, but interrupted by several key sites that occupy deeper lot depths. Nearly the entire length of the corridor is configured around shallow lot depths and therefore is challenged by limited space for parking. This development pattern is perpetuated by the fragmented ownership on the corridor.