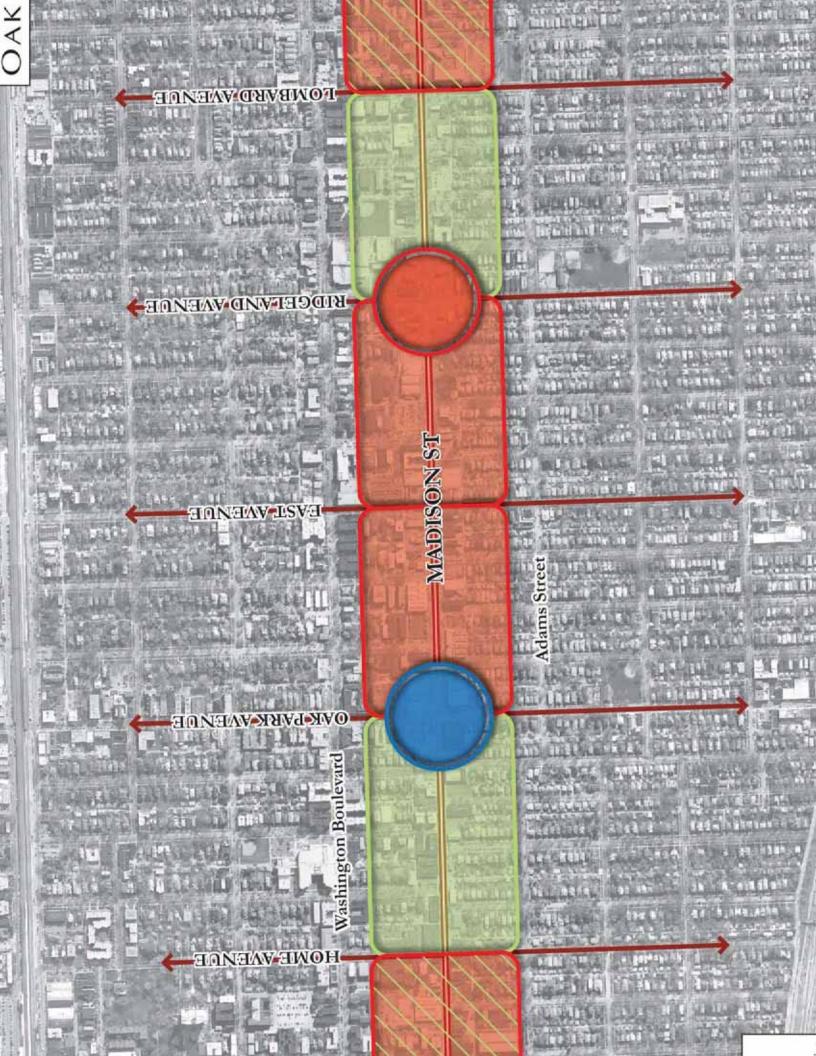

#### **Study Area**

The Study Area for the Madison Street Corridor Plan includes the portion of the Madison Street corridor and the adjacent block between Harlem Avenue to the west and Austin Boulevard to the east. Map 1 illustrates the Study Area and its relationship within the Village of Oak Park.

#### **Redevelopment Area and Sites**

The Vision Alternatives presented later in the planning process will address each of these recognized opportunities and create a corridor-wide vision from them. Each of these visions will be accompanied by an implementation strategy that identifies catalytic projects for plan implementation. The potential redevelopment sites for these catalytic projects will be chosen from sites that are currently available for development, under common ownership, or under the control of the Village.

These potential redevelopment sites may include the following:

- The Village-owned property at the northeast corner of Oak Park Avenue and Madison Street
- The Village-owned former Volvo dealership at the northern side of the Madison Street and Highland Avenue intersection
- The Village-owned former funeral home site at Highland Avenue and Madison Street
- The Village Hall at Lombard and Madison Street
- The potential private development site at the southeast corner of Oak Park Avenue
- The potential private development site on the north side of Madison Street at the Humphrey intersection