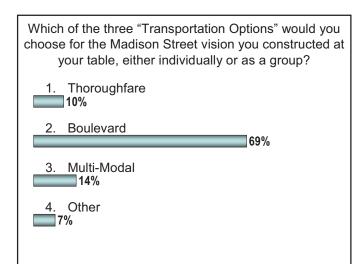

The forum first asked participants to consider the future role and identity of Madison Street; as a mixed-use district, employment district, traffic artery, etc. Next participants were asked to "build" a model segment of the corridor – given a prototypical intersection participants annotated a map with words and sample photographs to express the type and scale of development appropriate for different parts of the corridor.

The forum identified the following future roles and identities for Madison Street: mixed-use district, regional destination shopping, and neighborhood service center. The mapping exercise identified visions for mixed-use development at key intersections, greenspace in the public right-of-ways and

near schools, more dense development north of the corridor, a buffer between commercial and residential to the south of the corridor, creative parking solutions, and more public art.

The full meeting materials and summaries are included in the appendix of this report.