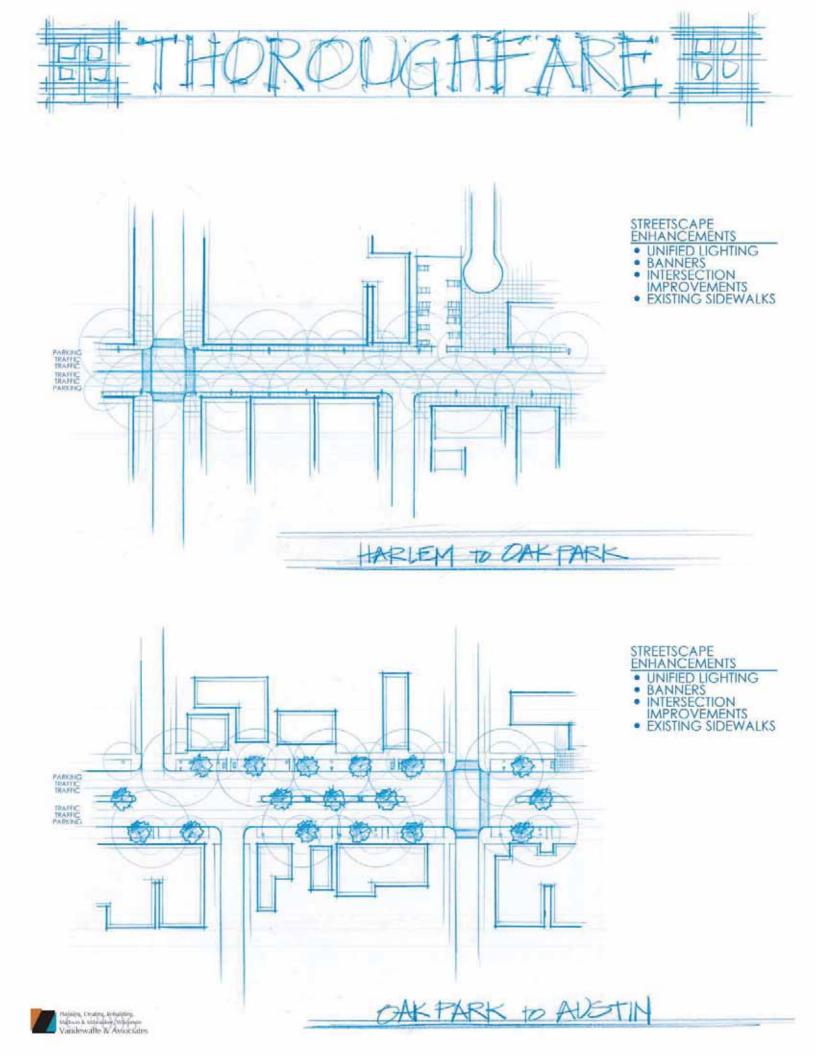

### Streetscape and Open Space

The Madison Street corridor is currently void of much open space. The park located on Adams Street between Ridgeland and Cuyler Avenue is the largest green space in the Study Area, in addition to the park located south of the Village Hall parking lot.

A recent streetscape plan for Madison Street is currently being implemented on the eastern edge of the corridor. A planted median begins at the east end of the corridor and is continued to Oak Park Avenue. This pattern cannot continue further west with the roadway's current configuration due to the narrowed

right-of –way west of Oak Park Avenue. The Village of Forest Park has implemented an urban streetscape program on Madison Street using the same right-of-way constraints as the west end of the corridor in Oak Park.