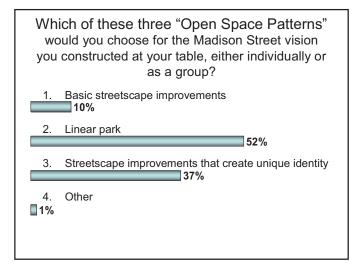

The forum first asked participants to consider the future role and identity of Madison Street; as a mixed-use district, employment district, traffic artery, etc. Next participants were asked to "build" a model segment of the corridor – given a prototypical intersection participants annotated a map with words and sample photographs to express the type and scale of development appropriate for different parts of the corridor.

The forum identified the following future roles and identities for Madison Street: mixed-use district, regional destination shopping, and neighborhood service center. The mapping exercise identified visions for mixed-use development at key intersections, greenspace in the public right-of-ways and

near schools, more dense development north of the corridor, a buffer between commercial and residential to the south of the corridor, creative parking solutions, and more public art.

The full meeting materials and summaries are included in the appendix of this report.