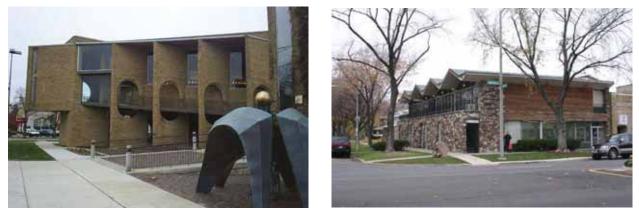

#### Land Use Patterns

The Village's consultant conducted an inventory of the Study Area's existing land uses using data from the Village, aerial photography, corridor site visits, and consultation with Village and local representatives. The land use survey was not an inventory of existing <u>zoning</u>, which in some cases is different from the actual use of the land. Map 3 depicts the existing (2005) land use pattern in the Study Area.

Key findings related to the existing land use pattern include the following:

- The Madison Street frontage is predominately characterized by commercial uses: automotive, mixeduse development, general commercial services, and office.
- Automotive uses are scattered throughout the corridor with a cluster between Oak Park Avenue and Ridgeland Avenue.
- Housing styles are typically singlefamily south of Madison Street and two-family and multi-family dwellings north of Madison Street, with some pockets of single-family homes.
- Multi-family housing on the corridor frontage is being introduced at the west end of the corridor in recent developments.