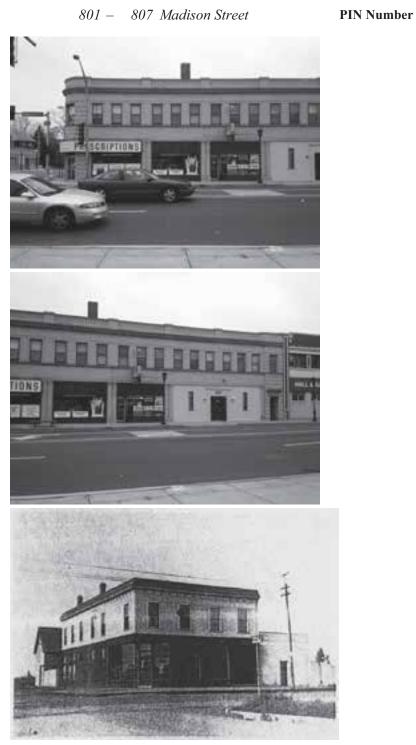

These potential redevelopment sites may include the following:

- The Village-owned property at the northeast corner of Oak Park Avenue and Madison Street
- The Village-owned former Volvo dealership at the northern side of the Madison Street and Highland Avenue intersection
- The Village-owned former funeral home site at Highland Avenue and Madison Street
- The Village Hall at Lombard and Madison Street
- The potential private development site at the southeast corner of Oak Park Avenue
- The potential private development site on the north side of Madison Street at the Humphrey intersection