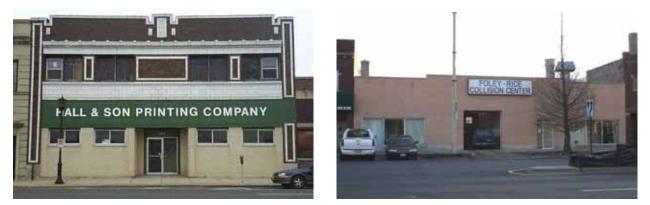

#### Land Use Patterns

The Village's consultant conducted an inventory of the Study Area's existing land uses using data from the Village, aerial photography, corridor site visits, and consultation with Village and local representatives. The land use survey was not an inventory of existing <u>zoning</u>, which in some cases is different from the actual use of the land. Map 3 depicts the existing (2005) land use pattern in the Study Area.

Key findings related to the existing land use pattern include the following:

- The Madison Street frontage is predominately characterized by commercial uses: automotive, mixeduse development, general commercial services, and office.
- Automotive uses are scattered throughout the corridor with a cluster between Oak Park Avenue and Ridgeland Avenue.
- Housing styles are typically singlefamily south of Madison Street and two-family and multi-family dwellings north of Madison Street, with some pockets of single-family homes.
- Multi-family housing on the corridor frontage is being introduced at the west end of the corridor in recent developments.