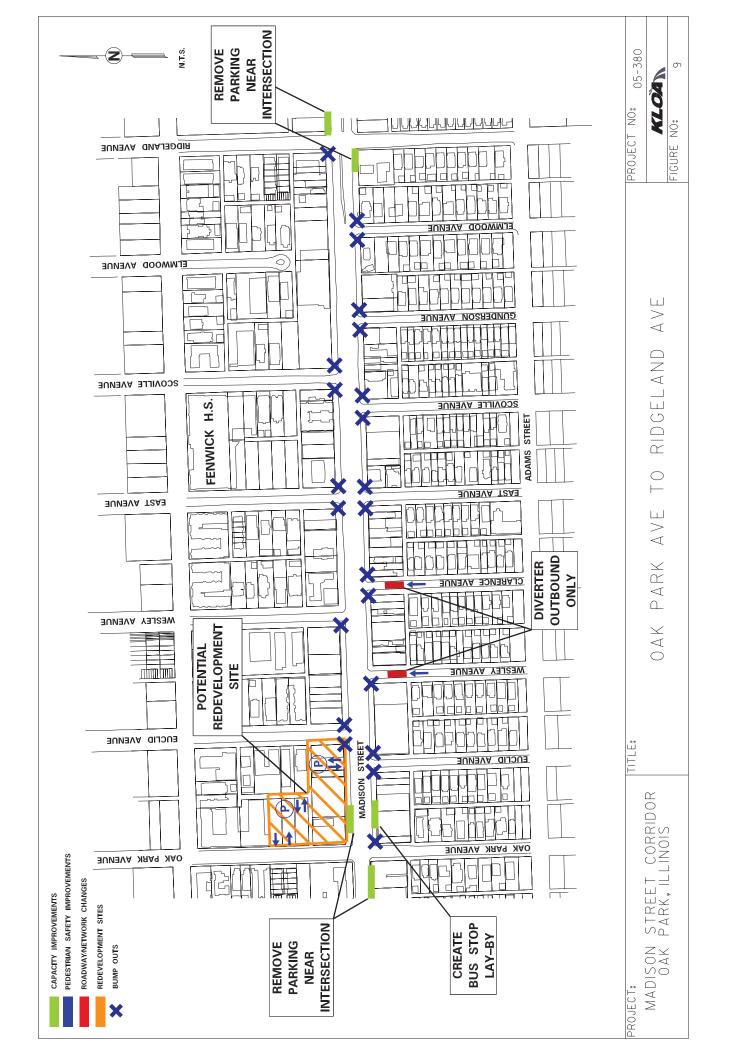

#### Field Work

A detailed field review of roadway lanes and geometry was performed for the entire corridor. This is shown on Figures IA and IB.

#### Traffic and Pedestrians

KLOA, Inc. identified eight key signalized intersections for evaluation as well as certain pedestrian and 24-hour count locations. The intersections are:

- Austin Avenue
- Lombard Avenue
- Ridgeland Avenue
- · East Avenue
- Oak Park Avenue
- · Home Avenue
- Wisconsin Street
- · Harlem Avenue

All traffic movements were counted at each intersection from 7.00 A.M. to 9.00 A.M. and from 4:00 P.M. to 6:00 P.M. with the following exceptions: Ridgeland Avenue—because of the Percy Julian Middle School north of the intersection, the afternoon count started earlier at 2.30 P.M. The same is true for East Avenue and its relationship to Fenwick High School.

Pedestrian movements were recorded during the same peak periods at all the aforementioned intersections and at marked crosswalks located at Kenilworth Avenue (Gwendolyn Brooks Middle School) and at Humphrey Avenue (St Catherine's School). In addition, automatic machine counters recorded traffic for 48 hours at three locations in the corridor to determine daily traffic volumes. Traffic counts are shown on Figures 2A and 2B and pedestrian counts are shown on Figures 3A and 3B.

#### Parking

KLOA, Inc. inventoried and counted all on-street spaces in the corridor as well as municipal permit areas and lots from 9:00 A.M. to 5:00 P.M. on a weekday (Friday, January 20, 2006) The peak period for parking was found to be between 11 00 A.M. and 2 00 P.M. The peak hour was 2:00 P.M. for on-street parking and 11:00 A.M. for parking lots. The areas were classified as follows: Below 80 percent occupied, 80-90 percent occupied and above 90 percent. Parking results are shown on Figures 4A and 4B.

#### Special Study Requests from Community

As part of the overall public process, the community had significant input into the plan Accordingly, the following issues were identified as problems or ideas that should be considered If not part of this scope, they are identified for future study. (Note: Most comments relate to areas west of Oak Park Avenue.)

- Neighborhood Cut-Through Traffie—Most concerns came from neighbors located west
  of Oak Park Avenue and south of Madison Street. Specific mention was made of
  Kenilworth, Carpenter and Grace Avenues. Possible causes are peak hour backups for
  eastbound on Madison Street at Oak Park Avenue, and also northbound on Oak Park
  Avenue at Madison Street. These backups cause motorists to "shortcut" through the
  neighborhoods. Although counts were not performed, visual observations on only two
  occasions did not reveal significant activity. Intersection improvements for eastbound
  Madison Street at Oak Park Avenue such as a right-turn lane do not appear possible due
  to geometric restrictions and existing land uses on the site
- Absence of good pedestrian crossing areas specifically west of Oak Park Avenue This could include road texture changes and signage.
- Streetscape and bump outs recommended as pedestrian improvements.

#### Parking

The results of the inventory and recording of occupied spaces indicate that in most block faces plentiful parking exists. The exceptions are near the Village Hall, the Park District Headquarters, and the block immediately west of Ridgeland Avenue (south side).