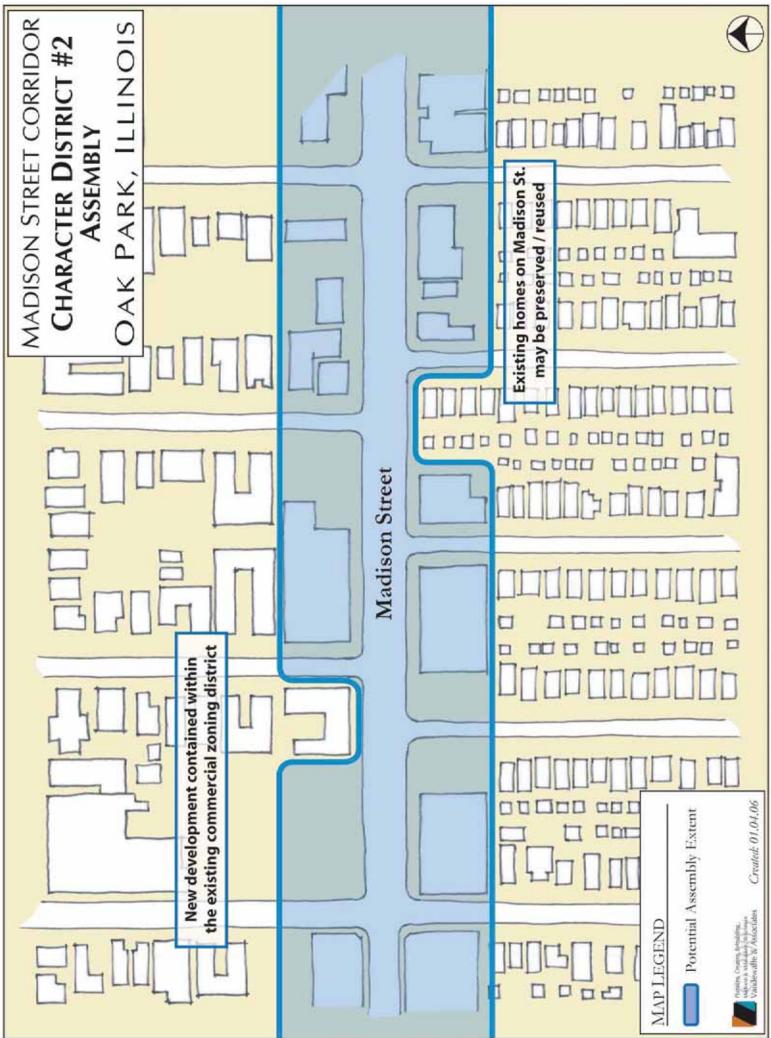

#### **Study Area**

The Study Area for the Madison Street Corridor Plan includes the portion of the Madison Street corridor and the adjacent block between Harlem Avenue to the west and Austin Boulevard to the east. Map 1 illustrates the Study Area and its relationship within the Village of Oak Park.

#### **Redevelopment Area and Sites**

The Vision Alternatives presented later in the planning process will address each of these recognized opportunities and create a corridor-wide vision from them. Each of these visions will be accompanied by an implementation strategy that identifies catalytic projects for plan implementation. The potential redevelopment sites for these catalytic projects will be chosen from sites that are currently available for development, under common ownership, or under the control of the Village.

These potential redevelopment sites may include the following:

- The Village-owned property at the northeast corner of Oak Park Avenue and Madison Street
- The Village-owned former Volvo dealership at the northern side of the Madison Street and Highland Avenue intersection
- The Village-owned former funeral home site at Highland Avenue and Madison Street
- The Village Hall at Lombard and Madison Street
- The potential private development site at the southeast corner of Oak Park Avenue
- The potential private development site on the north side of Madison Street at the Humphrey intersection