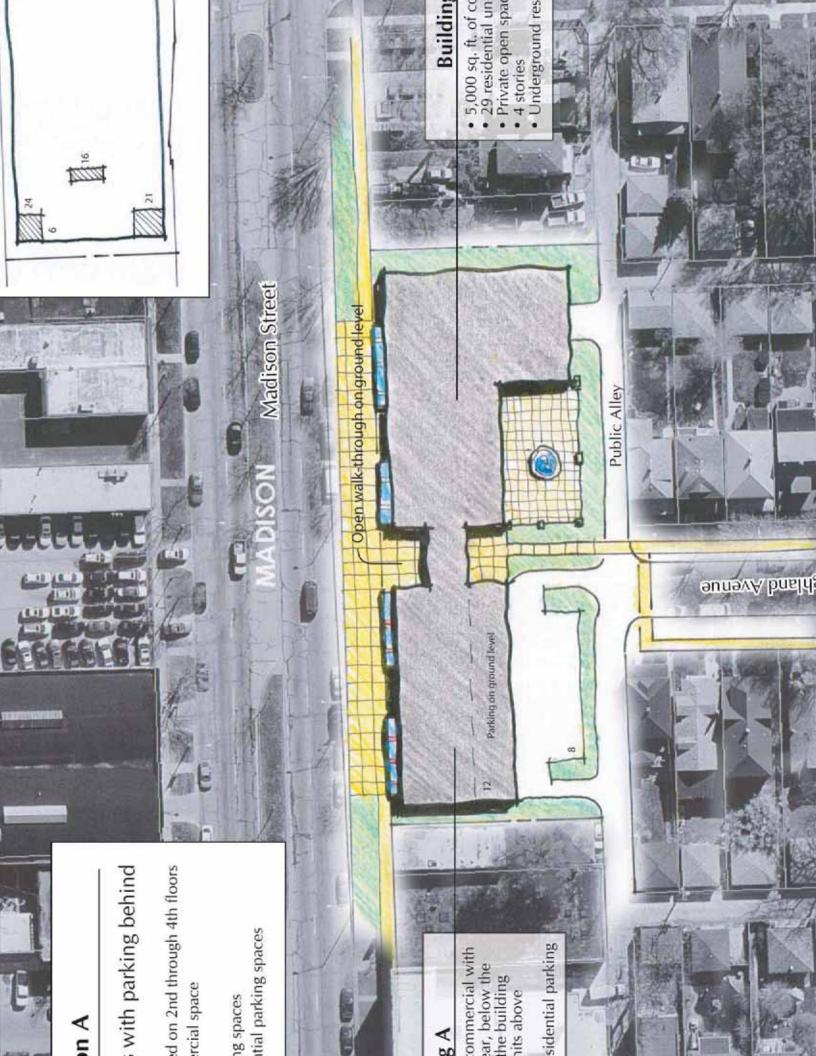

These potential redevelopment sites may include the following:

- The Village-owned property at the northeast corner of Oak Park Avenue and Madison Street
- The Village-owned former Volvo dealership at the northern side of the Madison Street and Highland Avenue intersection
- The Village-owned former funeral home site at Highland Avenue and Madison Street
- The Village Hall at Lombard and Madison Street
- The potential private development site at the southeast corner of Oak Park Avenue
- The potential private development site on the north side of Madison Street at the Humphrey intersection