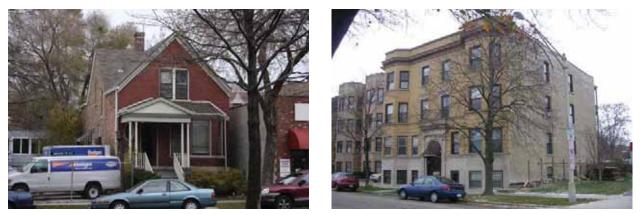

Key findings related to the existing land use pattern include the following:

- The Madison Street frontage is predominately characterized by commercial uses: automotive, mixeduse development, general commercial services, and office.
- Automotive uses are scattered throughout the corridor with a cluster between Oak Park Avenue and Ridgeland Avenue.
- Housing styles are typically singlefamily south of Madison Street and two-family and multi-family dwellings north of Madison Street, with some pockets of single-family homes.
- Multi-family housing on the corridor frontage is being introduced at the west end of the corridor in recent developments.