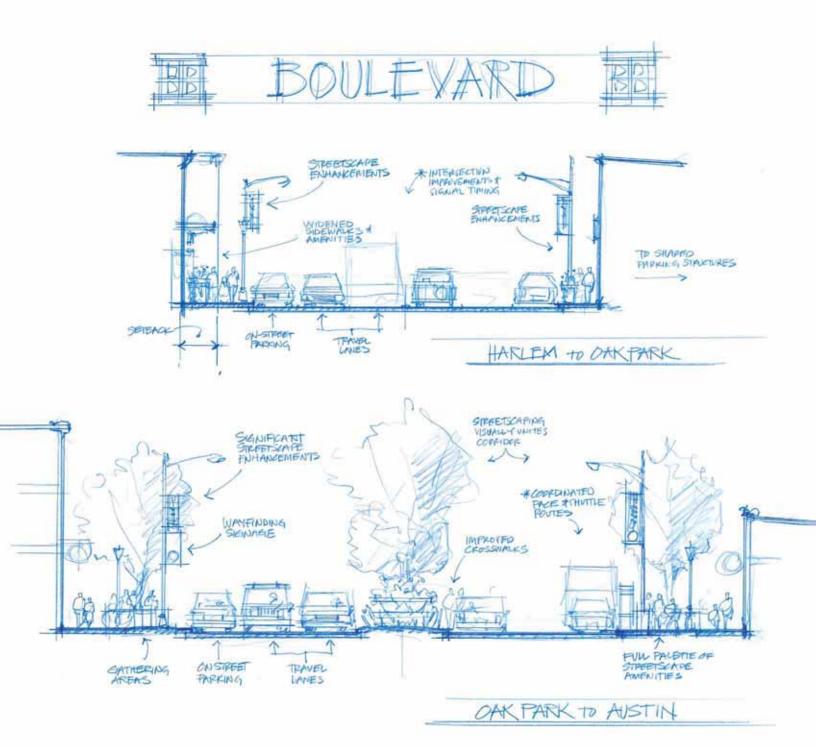

### Traffic, Transportation, and Parking

A detailed analysis of traffic and parking provided by Kenig, Lindgren, O'Hara, Aboona, Inc is provided in appendix.

The Study Area contains a gridded street network. The street network is comprised of a hierarchy of street types as described below. A detailed transportation assessment has been conducted for the Study Area, as described in the section that follows.

- Madison Street, a four lane arterial through the Village of Oak Park, connects the City of Chicago from the east and the Village of Forest Park on the west.
- Harlem Avenue and Austin Boulevard are arterial roadways, marking the eastern and western termini of the study area, respectively.
- Wisconsin Avenue, Home Avenue, Grove Avenue, Oak Park Avenue, East Avenue, Lombard Avenue, and Ridgeland Avenue are collector or minor arterial

streets that cross Madison Street. These streets are important north-south streets connecting Madison Street to adjacent residential neighborhoods and downtown Oak Park.

• Washington Boulevard, Adams Street, and Monroe Street run parallel to Madison Street and may be affected by future redevelopment in the study area.

• The remaining streets are secondary streets currently carrying light vehicular and pedestrian traffic.

Parking is in short supply for the entire length of the corridor. Parking is currently provided in privately-owned surface lots, some Village-owned parking lots, and on-street parking.