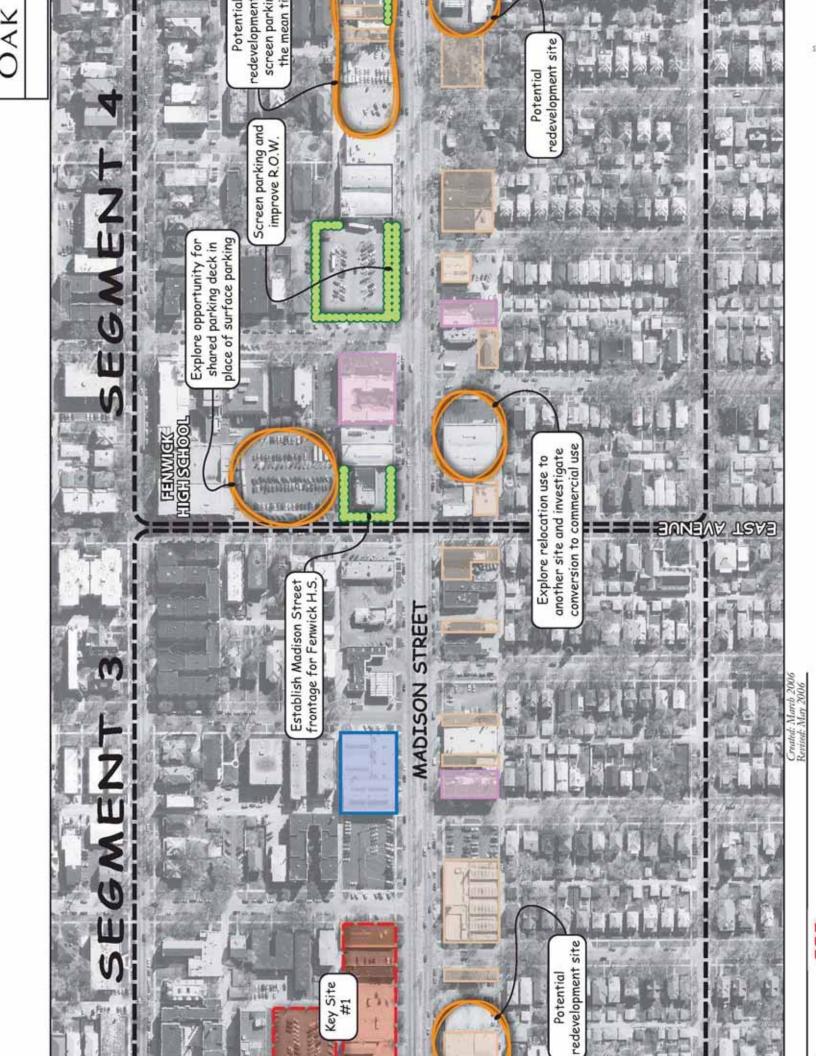

#### **Redevelopment Area and Sites**

The Vision Alternatives presented later in the planning process will address each of these recognized opportunities and create a corridor-wide vision from them. Each of these visions will be accompanied by an implementation strategy that identifies catalytic projects for plan implementation. The potential redevelopment sites for these catalytic projects will be chosen from sites that are currently available for development, under common ownership, or under the control of the Village.

These potential redevelopment sites may include the following:

- The Village-owned property at the northeast corner of Oak Park Avenue and Madison Street
- The Village-owned former Volvo dealership at the northern side of the Madison Street and Highland Avenue intersection
- The Village-owned former funeral home site at Highland Avenue and Madison Street
- The Village Hall at Lombard and Madison Street
- The potential private development site at the southeast corner of Oak Park Avenue
- The potential private development site on the north side of Madison Street at the Humphrey intersection