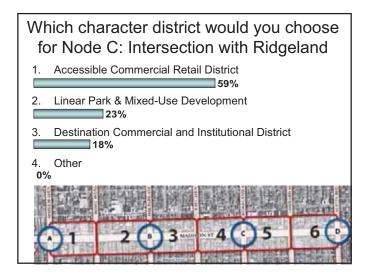

The forum first asked participants to consider the future role and identity of Madison Street; as a mixed-use district, employment district, traffic artery, etc. Next participants were asked to "build" a model segment of the corridor – given a prototypical intersection participants annotated a map with words and sample photographs to express the type and scale of development appropriate for different parts of the corridor.

The forum identified the following future roles and identities for Madison Street: mixed-use district, regional destination shopping, and neighborhood service center. The mapping exercise identified visions for mixed-use development at key intersections, greenspace in the public right-of-ways and

near schools, more dense development north of the corridor, a buffer between commercial and residential to the south of the corridor, creative parking solutions, and more public art.

The full meeting materials and summaries are included in the appendix of this report.