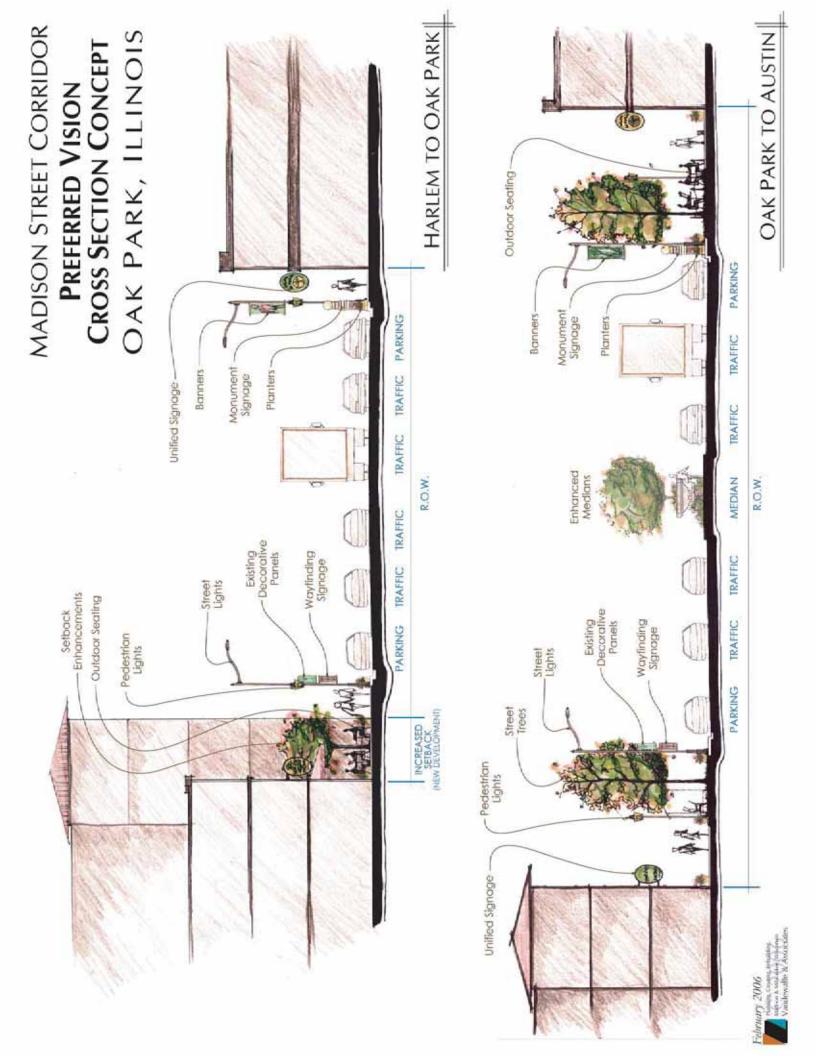

### Streetscape and Open Space

The Madison Street corridor is currently void of much open space. The park located on Adams Street between Ridgeland and Cuyler Avenue is the largest green space in the Study Area, in addition to the park located south of the Village Hall parking lot.

A recent streetscape plan for Madison Street is currently being implemented on the eastern edge of the corridor. A planted median begins at the east end of the corridor and is continued to Oak Park Avenue. This pattern cannot continue further west with the roadway's current configuration due to the narrowed

right-of –way west of Oak Park Avenue. The Village of Forest Park has implemented an urban streetscape program on Madison Street using the same right-of-way constraints as the west end of the corridor in Oak Park.