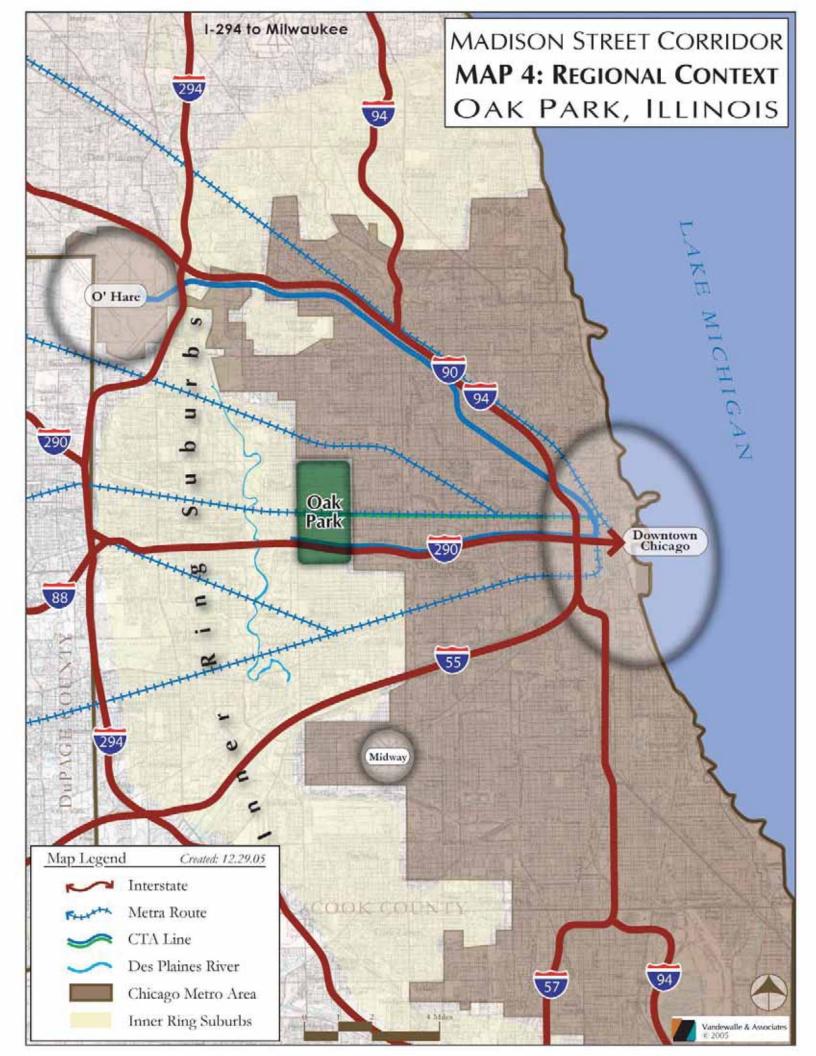

#### **Regional Context**

The Village of Oak Park is situated directly to the west of the City of Chicago along the Eisenhower Expressway. Map 4 shows the relationship of the Study Area to the surrounding region. As an innerring suburb, the Village maintains the gridded street network and dense residential atmosphere that characterizes its urban neighbor. Two CTA transit lines serve Oak Park, one through downtown Oak Park and the other along the Eisenhower Expressway. This proximity to Chicago, and downtown Chicago's employment and cultural center, in addition to excellent transportation accessibility gives the Village special market advantages and opportunities for residential living and retail development. In addition to its location, the Village's cultural amenities give it a superior advantage in the region.