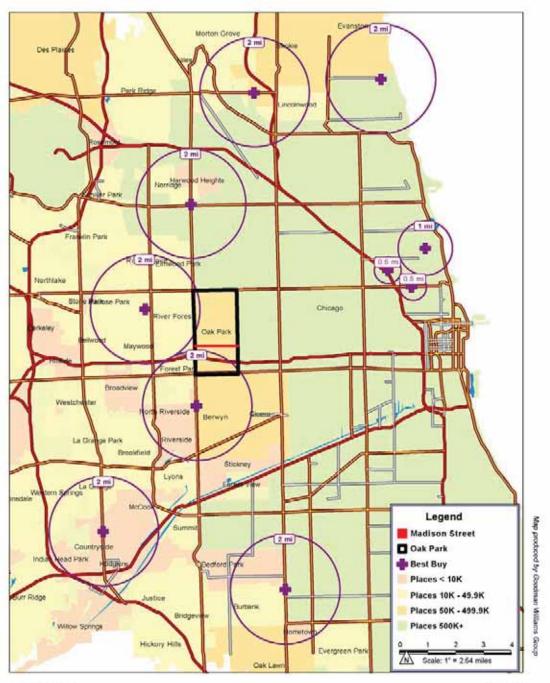

#### **Regional Context**

The Village of Oak Park is situated directly to the west of the City of Chicago along the Eisenhower Expressway. Map 4 shows the relationship of the Study Area to the surrounding region. As an innerring suburb, the Village maintains the gridded street network and dense residential atmosphere that characterizes its urban neighbor. Two CTA transit lines serve Oak Park, one through downtown Oak Park and the other along the Eisenhower Expressway. This proximity to Chicago, and downtown Chicago's employment and cultural center, in addition to excellent transportation accessibility gives the Village special market advantages and opportunities for residential living and retail development. In addition to its location, the Village's cultural amenities give it a superior advantage in the region.

Oak Park's commitment to cultural acceptance, its depth of architectural character, and its proximity to jobs and transportation create a living atmosphere that rivals the most upscale neighborhoods in the City of Chicago, but with a sense of community that is unparalleled in these neighborhoods. These advantages have set the Village apart from the region and should be capitalized on within the Madison Street Corridor Plan.

#### Role of Madison Street in Oak Park

Within Oak Park, Madison Street serves as the primary east/west arterial, moving traffic efficiently from one edge of the community to the other. This accessibility is what drove the corridor's former identity as an auto-dealer row. Today the corridor has attracted several businesses wishing to capitalize on these high traffic volumes, as well as businesses attracted to the corridor's low rents relative to other areas in the Village. In addition to these businesses the following uses serve as key anchors along the corridor: