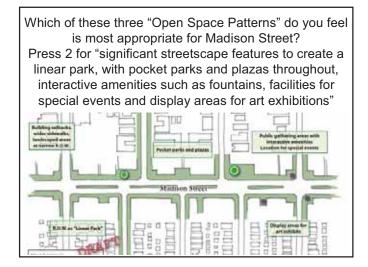

### Streetscape and Open Space

The Madison Street corridor is currently void of much open space. The park located on Adams Street between Ridgeland and Cuyler Avenue is the largest green space in the Study Area, in addition to the park located south of the Village Hall parking lot.

A recent streetscape plan for Madison Street is currently being implemented on the eastern edge of the corridor. A planted median begins at the east end of the corridor and is continued to Oak Park Avenue. This pattern cannot continue further west with the roadway's current configuration due to the narrowed

right-of –way west of Oak Park Avenue. The Village of Forest Park has implemented an urban streetscape program on Madison Street using the same right-of-way constraints as the west end of the corridor in Oak Park.