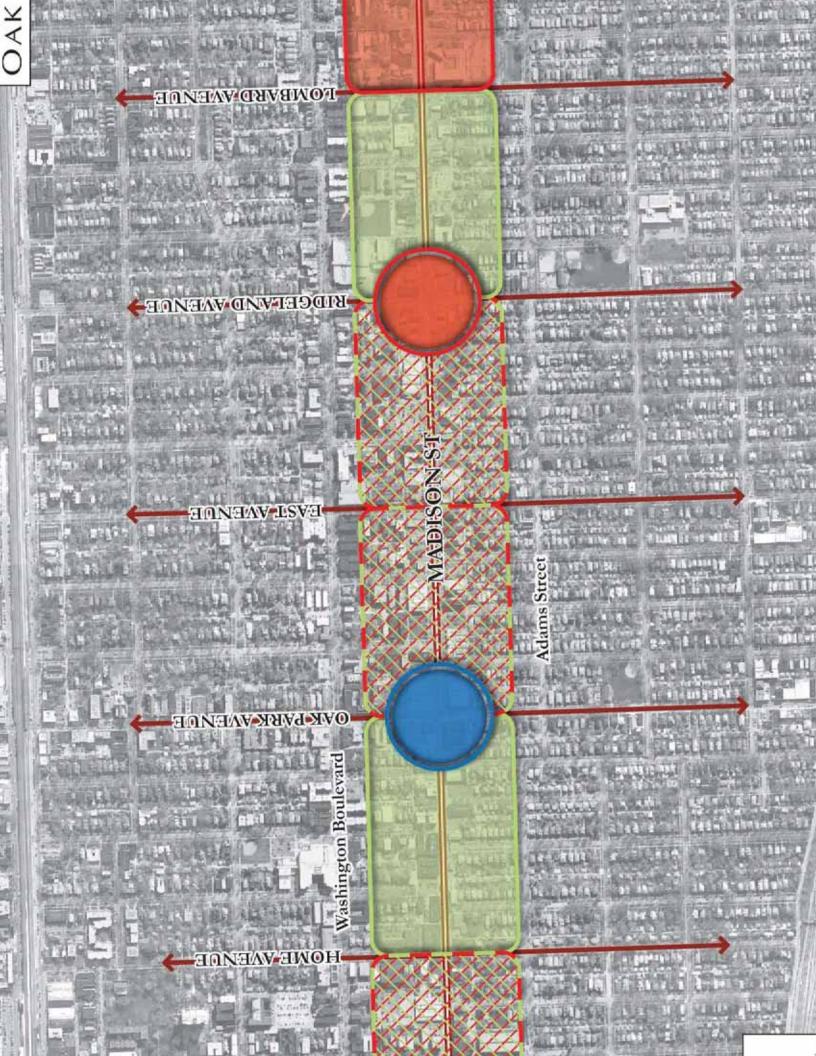

#### **Study Area**

The Study Area for the Madison Street Corridor Plan includes the portion of the Madison Street corridor and the adjacent block between Harlem Avenue to the west and Austin Boulevard to the east. Map 1 illustrates the Study Area and its relationship within the Village of Oak Park.

#### **Redevelopment Area and Sites**

The Vision Alternatives presented later in the planning process will address each of these recognized opportunities and create a corridor-wide vision from them. Each of these visions will be accompanied by an implementation strategy that identifies catalytic projects for plan implementation. The potential redevelopment sites for these catalytic projects will be chosen from sites that are currently available for development, under common ownership, or under the control of the Village.

These potential redevelopment sites may include the following:

- The Village-owned property at the northeast corner of Oak Park Avenue and Madison Street
- The Village-owned former Volvo dealership at the northern side of the Madison Street and Highland Avenue intersection
- The Village-owned former funeral home site at Highland Avenue and Madison Street
- The Village Hall at Lombard and Madison Street
- The potential private development site at the southeast corner of Oak Park Avenue
- The potential private development site on the north side of Madison Street at the Humphrey intersection