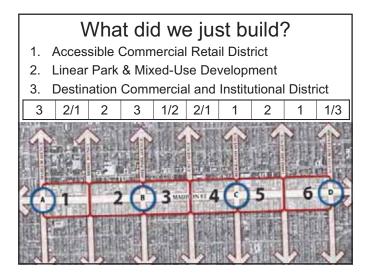

The forum first asked participants to consider the future role and identity of Madison Street; as a mixed-use district, employment district, traffic artery, etc. Next participants were asked to "build" a model segment of the corridor – given a prototypical intersection participants annotated a map with words and sample photographs to express the type and scale of development appropriate for different parts of the corridor.

The forum identified the following future roles and identities for Madison Street: mixed-use district, regional destination shopping, and neighborhood service center. The mapping exercise identified visions for mixed-use development at key intersections, greenspace in the public right-of-ways and

near schools, more dense development north of the corridor, a buffer between commercial and residential to the south of the corridor, creative parking solutions, and more public art.

The full meeting materials and summaries are included in the appendix of this report.