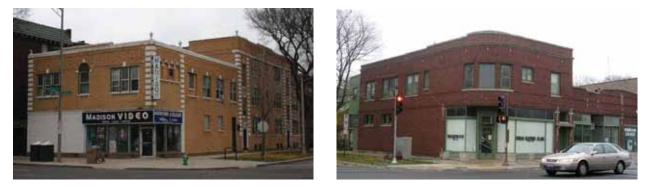

#### Land Use Patterns

The Village's consultant conducted an inventory of the Study Area's existing land uses using data from the Village, aerial photography, corridor site visits, and consultation with Village and local representatives. The land use survey was not an inventory of existing <u>zoning</u>, which in some cases is different from the actual use of the land. Map 3 depicts the existing (2005) land use pattern in the Study Area.

Key findings related to the existing land use pattern include the following:

- The Madison Street frontage is predominately characterized by commercial uses: automotive, mixeduse development, general commercial services, and office.
- Automotive uses are scattered throughout the corridor with a cluster between Oak Park Avenue and Ridgeland Avenue.
- Housing styles are typically singlefamily south of Madison Street and two-family and multi-family dwellings north of Madison Street, with some pockets of single-family homes.
- Multi-family housing on the corridor frontage is being introduced at the west end of the corridor in recent developments.