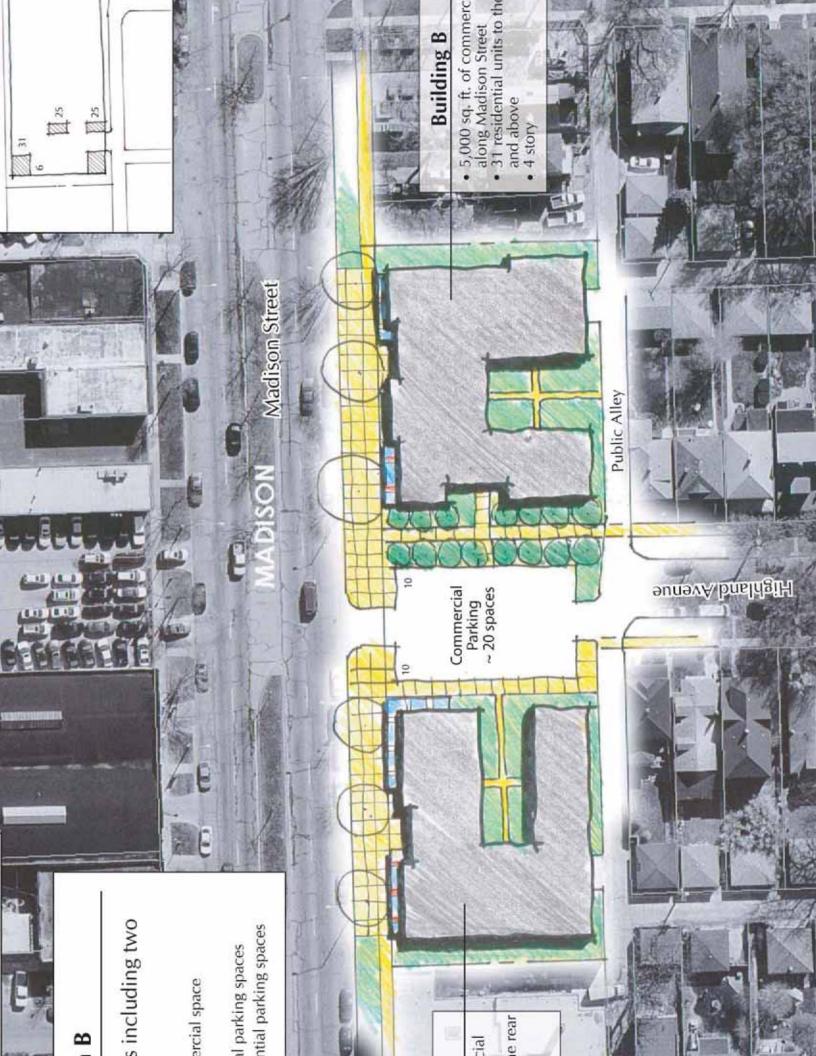

These potential redevelopment sites may include the following:

- The Village-owned property at the northeast corner of Oak Park Avenue and Madison Street
- The Village-owned former Volvo dealership at the northern side of the Madison Street and Highland Avenue intersection
- The Village-owned former funeral home site at Highland Avenue and Madison Street
- The Village Hall at Lombard and Madison Street
- The potential private development site at the southeast corner of Oak Park Avenue
- The potential private development site on the north side of Madison Street at the Humphrey intersection