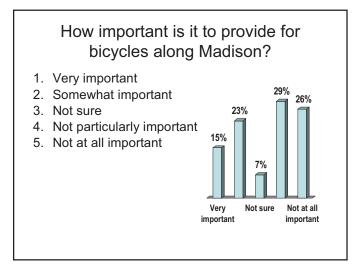

ark & Mixed-Use Development 16% 3. Destination Commercial and Institutional District 59% 4. Other 1%











Which of these three "Open Space Patterns" do you feel is most appropriate for Madison Street?
Press 3 for "streetscape improvements within existing right-of-way, create a unique identity for the district, new public gathering and open space areas"



Which of these three "Open Space Patterns" do you feel is most appropriate for Madison Street?

- 1. Basic streetscape improvements
  13%
- 2. Linear park

3. Streetscape improvements that create unique identity 43%

43%

4. Other 1%

Transportation Options







- 1. Very important
- 2. Somewhat important
- 3. Not sure
- Not particularly important
   Not at all important



37%



Very

important

Not sure

Not at all

important





Under what circumstances would you be willing to give up a lane of traffic in each direction for a bicycle lane? 1. Under no circumstances 53% 2. No significant impact on traffic flow 14% 3. Under minimal impact on traffic flow 4. Even with significant impact on traffic flow 16%



Which option do you think is best to handle parking issues related to new and existing development?

- 1. Most businesses provide their own parking
- Most businesses utilize on-street parking, with some larger businesses providing off-street parking
   28%
- 3. Village initiative to create consolidated parking, possibly a parking structure, on-street parking remains 51%
- 4. Village initiative to create consolidated parking, possibly a parking structure, on-street parking removed
- 5. Other **8%**

Vision Al