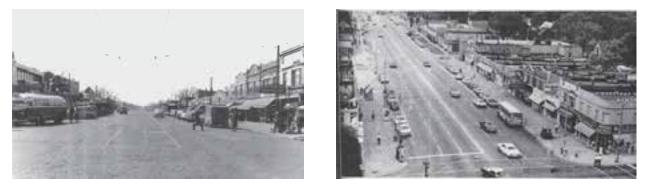

### Traffic, Transportation, and Parking

A detailed analysis of traffic and parking provided by Kenig, Lindgren, O'Hara, Aboona, Inc is provided in appendix.

The Study Area contains a gridded street network. The street network is comprised of a hierarchy of street types as described below. A detailed transportation assessment has been conducted for the Study Area, as described in the section that follows.

- Madison Street, a four lane arterial through the Village of Oak Park, connects the City of Chicago from the east and the Village of Forest Park on the west.
- Harlem Avenue and Austin Boulevard are arterial roadways, marking the eastern and western termini of the study area, respectively.
- Wisconsin Avenue, Home Avenue, Grove Avenue, Oak Park Avenue, East Avenue, Lombard Avenue, and Ridgeland Avenue are collector or minor arterial

streets that cross Madison Street. These streets are important north-south streets connecting Madison Street to adjacent residential neighborhoods and downtown Oak Park.

• Washington Boulevard, Adams Street, and Monroe Street run parallel to Madison Street and may be affected by future redevelopment in the study area.

• The remaining streets are secondary streets currently carrying light vehicular and pedestrian traffic.

Parking is in short supply for the entire length of the corridor. Parking is currently provided in privately-owned surface lots, some Village-owned parking lots, and on-street parking.