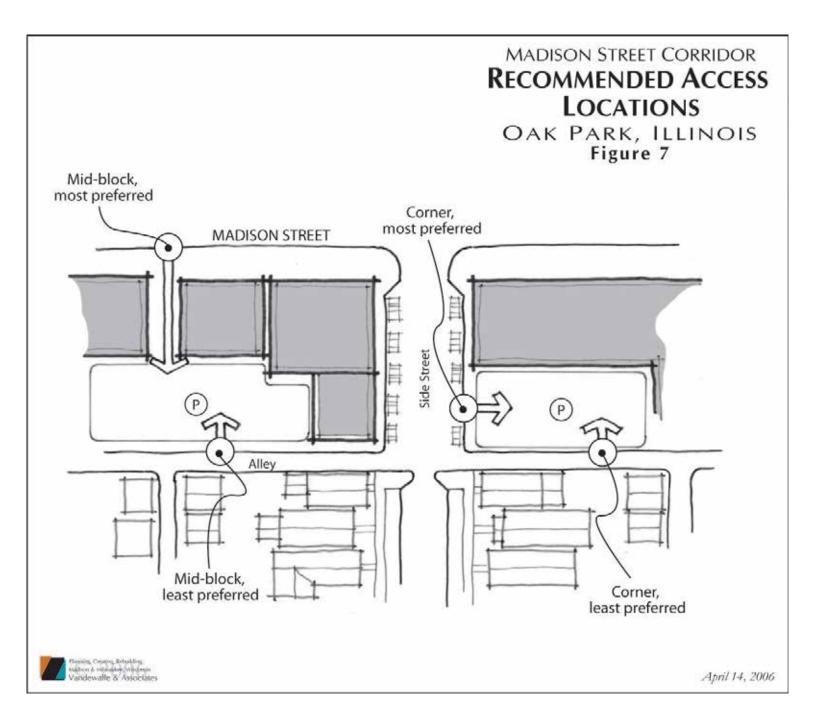

- Neighborhood Cut-Through Traffie—Most concerns came from neighbors located west
  of Oak Park Avenue and south of Madison Street. Specific mention was made of
  Kenilworth, Carpenter and Grace Avenues. Possible causes are peak hour backups for
  eastbound on Madison Street at Oak Park Avenue, and also northbound on Oak Park
  Avenue at Madison Street. These backups cause motorists to "shortcut" through the
  neighborhoods. Although counts were not performed, visual observations on only two
  occasions did not reveal significant activity. Intersection improvements for eastbound
  Madison Street at Oak Park Avenue such as a right-turn lane do not appear possible due
  to geometric restrictions and existing land uses on the site
- Absence of good pedestrian crossing areas specifically west of Oak Park Avenue This could include road texture changes and signage.
- Streetscape and bump outs recommended as pedestrian improvements.

<sup>4</sup> 

| •                                                                                                              |                                                                                                                                                                                                 | its and utilize alleys for loading<br>dedicated alley right-of-way.                                                                                                      | and access where possible                                               |
|----------------------------------------------------------------------------------------------------------------|-------------------------------------------------------------------------------------------------------------------------------------------------------------------------------------------------|--------------------------------------------------------------------------------------------------------------------------------------------------------------------------|-------------------------------------------------------------------------|
|                                                                                                                | Create strategic pocks                                                                                                                                                                          | t parking lots where possible.                                                                                                                                           |                                                                         |
|                                                                                                                | Numerous site specifi                                                                                                                                                                           | c suggestions.                                                                                                                                                           |                                                                         |
| •                                                                                                              | Generally look at way<br>parallel east-west stre                                                                                                                                                | rs to improve traffic on Madison Stre<br>ets.                                                                                                                            | et to avoid intrusion onto other                                        |
|                                                                                                                | Review the possibility                                                                                                                                                                          | of introducing a bicycle lane in the c                                                                                                                                   | corridor.                                                               |
|                                                                                                                |                                                                                                                                                                                                 | anes from four to two (one in each<br>ing lane width, parking areas and ped                                                                                              |                                                                         |
|                                                                                                                | E E E E                                                                                                                                                                                         | and Findings                                                                                                                                                             |                                                                         |
| Preli                                                                                                          | iminary Evaluation                                                                                                                                                                              | and a month?                                                                                                                                                             |                                                                         |
| Road<br>Inters<br>excep                                                                                        | way Operations<br>ection levels of service<br>tion of Harlem Avenue                                                                                                                             | were performed at all eight signalize<br>(P.M. peak hour) perform well. Tab                                                                                              |                                                                         |
| Road<br>Inters<br>excep<br>Table<br>INTE                                                                       | way Operations<br>ection levels of service<br>tion of Harlem Avenue<br>1<br>RSECTION LEVEL O                                                                                                    | were performed at all eight signalize<br>(P.M. peak hour) perform well. Tab<br>F SERVICE-EXISTING CONDITI                                                                | le I below shows the results                                            |
| Road<br>Inters<br>excep<br>Table<br>INTE<br>Inters                                                             | way Operations<br>ection levels of service<br>tion of Harlem Avenue                                                                                                                             | were performed at all eight signalize<br>(P.M. peak hour) perform well. Tab                                                                                              | le I below shows the results                                            |
| Road<br>Inters<br>excep<br>Table<br>INTE<br>Inters<br>Harle                                                    | way Operations<br>ection levels of service<br>tion of Harlem Avenue<br>1<br>RSECTION LEVEL O<br>ection                                                                                          | were performed at all eight signalize<br>(P.M. peak hour) perform well. Tab<br>F SERVICE—EXISTING CONDITION<br>Weekday A.M. Peak Hour                                    | ONS<br>Weekday P.M. Peak Hour                                           |
| Road<br>Inters<br>excep<br>Table<br>INTE<br>Inters<br>Harle                                                    | way Operations<br>ection levels of service<br>tion of Harlem Avenue<br>1<br><u>RSECTION LEVEL O</u><br>ection<br>m Avenue                                                                       | were performed at all eight signalize<br>(P.M. peak hour) perform well. <b>Tab</b><br>F SERVICE—EXISTING CONDITION<br>Weekday A.M. Peak Hour<br>D                        | Ie I below shows the results<br>ONS<br>Weekday P.M. Peak Hour<br>E      |
| Road<br>Inters<br>excep<br>Table<br>Inters<br>Harle<br>Wisex<br>Home                                           | way Operations<br>ection levels of service<br>tion of Harlem Avenue<br>1<br><u>RSECTION LEVEL O</u><br>ection<br>m Avenue<br>onsin Avenue                                                       | were performed at all eight signalize<br>(P.M. peak hour) perform well. <b>Tab</b><br>F SERVICE—EXISTING CONDITION<br>Weekday A.M. Peak Hour<br>D<br>A                   | le I below shows the results<br>ONS<br>Weekday P.M. Peak Hour<br>E<br>A |
| Road<br>Inters<br>excep<br>Table<br>Inters<br>Inters<br>Harle<br>Wisco<br>Home<br>Oak F                        | way Operations<br>ection levels of service<br>tion of Harlem Avenue<br>1<br><u>RSECTION LEVEL O</u><br>ection<br>m Avenue<br>onsin Avenue<br>e Avenue                                           | were performed at all eight signalize<br>(P.M. peak hour) perform well. Tab<br>F SERVICE—EXISTING CONDITION<br>Weekday A.M. Peak Hour<br>D<br>A<br>B                     | Ie I below shows the results ONS Weekday P.M. Peak Hour E A B           |
| Road<br>Inters<br>Except<br>Table<br>Inters<br>Harle<br>Wisco<br>Oak F<br>Coak F                               | way Operations<br>ection levels of service<br>tion of Harlem Avenue<br>1<br>RSECTION LEVEL O<br>ection<br>m Avenue<br>onsin Avenue<br>e Avenue<br>Park Avenue                                   | were performed at all eight signalize<br>(P.M. peak hour) perform well. Tab<br>F SERVICE—EXISTING CONDITION<br>Weekday A.M. Peak Hour<br>D<br>A<br>B<br>C                | Ie I below shows the results ONS Weekday P.M. Peak Hour E A B C         |
| Road<br>Inters<br>excep<br>Table<br>NTE<br>Inters<br>Harle<br>Wisco<br>Oak F<br>East /<br>Ridge                | way Operations<br>ection levels of service<br>tion of Harlem Avenue<br>1<br><u>RSECTION LEVEL O</u><br>ection<br>m Avenue<br>onsin Avenue<br>e Avenue<br>Park Avenue<br>Avenue                  | were performed at all eight signalize<br>(P.M. peak hour) perform well. Tab<br>F SERVICE—EXISTING CONDITIO<br>Weekday A.M. Peak Hour<br>D<br>A<br>B<br>C<br>C            | Ie I below shows the results ONS Weekday P.M. Peak Hour E A B C C C     |
| Road<br>inters<br>excep<br>Table<br>NTE<br>NTE<br>Inters<br>Harle<br>Wisco<br>Dak F<br>East /<br>Ridge<br>Lomb | way Operations<br>ection levels of service<br>stion of Harlem Avenue<br>1<br><u>RSECTION LEVEL O</u><br>ection<br>m Avenue<br>onsin Avenue<br>e Avenue<br>Park Avenue<br>Avenue<br>eland Avenue | were performed at all eight signalize<br>(P.M. peak hour) perform well. Tab<br>F SERVICE—EXISTING CONDITION<br>Weekday A.M. Peak Hour<br>D<br>A<br>B<br>C<br>C<br>C<br>C | Ie I below shows the results ONS Weekday P.M. Peak Hour E A B C C C C C |