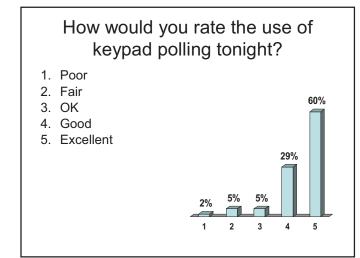

### Steering Committee Meeting

The Madison Street Corridor Plan Steering Committee, the Village Board, and Village Staff attended a Kick-off Meeting on the evening of December 1, 2005 at the Village Hall. The consultant team initiated the meeting by reviewing the project approach, project schedule, and the project management structure. Meeting participants were asked to answer a series of questions regarding their perceptions of existing conditions and their visions for the Madison Street corridor. Participants were also asked to comment on the factors leading to a successful corridor plan.

In general, responses to the questions indicated the need for more pedestrian-oriented development, aesthetic improvements, vibrant independently-owned businesses, and additional parking. The plan will be considered a success if it achieves consensus, includes representative participation, and outlines a clear plan for implementation.