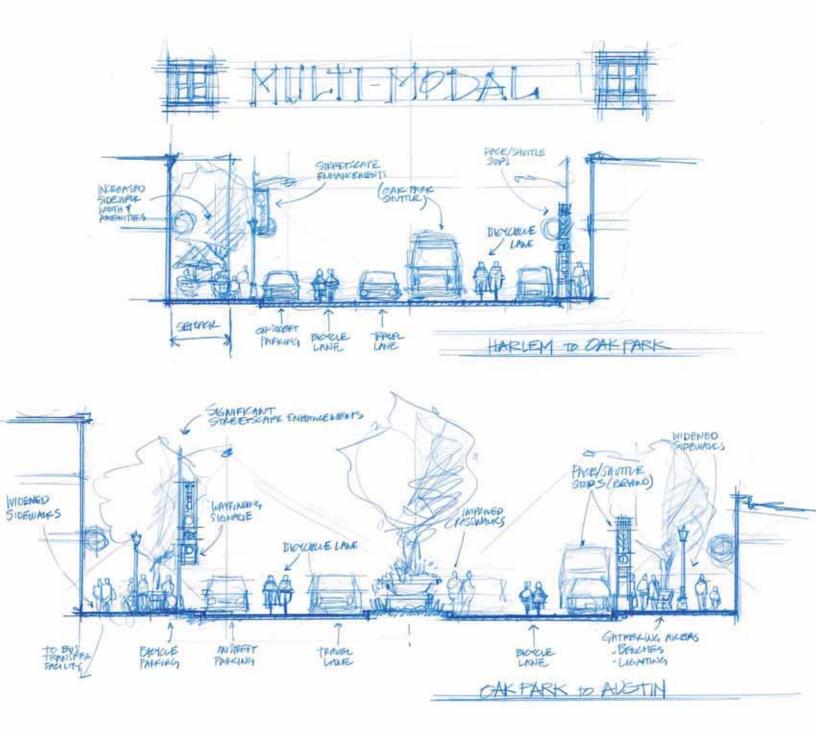

The Chicago Transit Authority (CTA) operates a bus route that terminates at the bus transfer station at the northeast corner of Austin Boulevard and Madison Street, in the City of Chicago. Pace, the commuter bus system, meets the CTA line at the Austin transfer station and continues a route down Madison Street. Additionally, the Village of Oak Park operates a shuttle that serves Madison Street.

Pedestrian use the sidewalks along Madison Street, but are limited in opportunities to cross the street due to the few through intersections. Augusta Boulevard has been marked as the continuation of the Grand Illinois Trail, a bike route east and west through the Village. Several alternative cycling routes are being considered by the Village, including Jackson Boulevard to the south of Madison Street. Although bike routes are not currently being planned for Madison Street, the opportunity exists to explore a bike/transit route on Madison Street with the reduction of a lane of traffic on Madison Street.