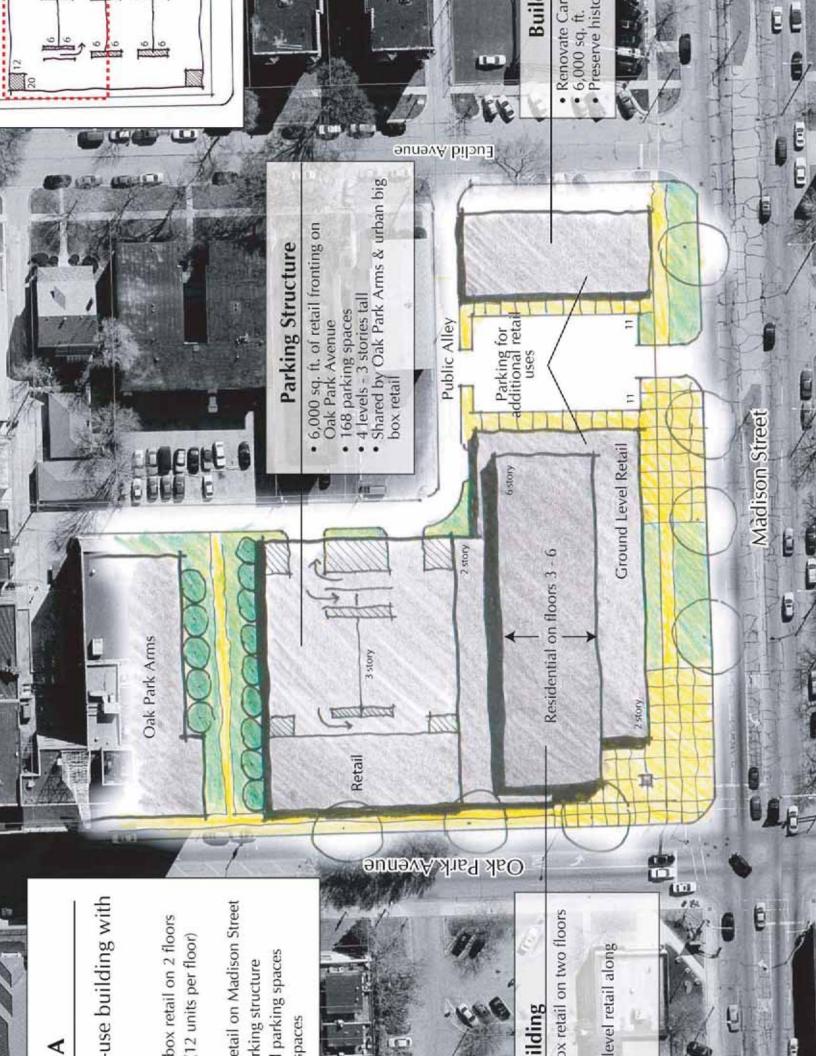

#### **Redevelopment Area and Sites**

The Vision Alternatives presented later in the planning process will address each of these recognized opportunities and create a corridor-wide vision from them. Each of these visions will be accompanied by an implementation strategy that identifies catalytic projects for plan implementation. The potential redevelopment sites for these catalytic projects will be chosen from sites that are currently available for development, under common ownership, or under the control of the Village.

These potential redevelopment sites may include the following:

- The Village-owned property at the northeast corner of Oak Park Avenue and Madison Street
- The Village-owned former Volvo dealership at the northern side of the Madison Street and Highland Avenue intersection
- The Village-owned former funeral home site at Highland Avenue and Madison Street
- The Village Hall at Lombard and Madison Street
- The potential private development site at the southeast corner of Oak Park Avenue
- The potential private development site on the north side of Madison Street at the Humphrey intersection