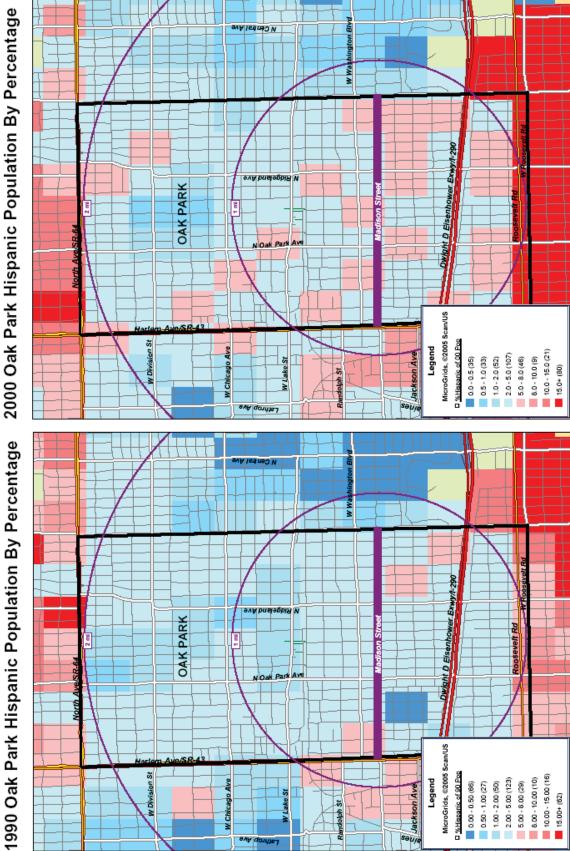

#### Race

|                                          | Census<br>Tract<br>8126 | Census<br>Tract<br>8127 | Census<br>Tract<br>8128 | Census<br>Tract<br>8129 | Census<br>Tract<br>8130 | Study<br>Area | Village<br>of Oak<br>Park |
|------------------------------------------|-------------------------|-------------------------|-------------------------|-------------------------|-------------------------|---------------|---------------------------|
| % White                                  | 55.8%                   | 56.9%                   | 95.4%                   | 98.9%                   | 70.1%                   | 66.9%         | 68.8%                     |
| % Black or African American              | 38.8%                   | 21.2%                   | 32.0%                   | 15.2%                   | 29.8%                   | 23.8%         | 22.4%                     |
| % American Indian/Alaska<br>Native       | 0.2%                    | 0.2%                    | 0.3%                    | 0.2%                    | 0.3%                    | 0.2%          | 0.2%                      |
| % Asian                                  | 3.7%                    | 4.2%                    | 9.0%                    | 5.2%                    | 2.6%                    | 4.4%          | 4.1%                      |
| % Native Hawaiian or Pacific<br>Islander | 0.0%                    | 0.0%                    | 0.1%                    | 0.1%                    | 0.0%                    | 0.0%          | 0.0%                      |
| % Hispanic or Latino                     | 4.7%                    | 4.4%                    | 6.7%                    | 6%                      | 5.9%                    | 4.9%          | 4.5%                      |
| % Other                                  | 2.0%                    | 1.9%                    | 2.2%                    | 2.5%                    | 2.4%                    | 1.7%          | 1.6%                      |
| Source: U.S. Census of Population        | and Housing             | z, 1990, 200            | 00                      | •                       | •                       | •             |                           |