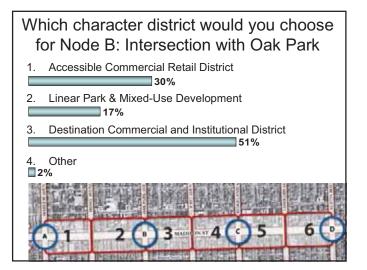

28%
- 3. Village initiative to create consolidated parking, possibly a parking structure, on-street parking remains 51%
- 4. Village initiative to create consolidated parking, possibly a parking structure, on-street parking removed
- 5. Other **8%**

Vision Alternatives













Let's build a vision together...

# Which character district would you choose for Node A: Intersection with Harlem

- 1. Accessible Commercial Retail District 21%
- Linear Park & Mixed-Use Development
   5%
- 3. Destination Commercial and Institutional District 70%

4. Other 3%

# Which character district would you choose for Segment 1: Harlem to Home 1. Accessible Commercial Retail District 39% 2. Linear Park & Mixed-Use Development 41% 3. Destination Commercial and Institutional District 17% 4. Other









#### Which character district would you choose for Segment 3: Oak Park to East 1. Accessible Commercial Retail District 43% 2. Linear Park & Mixed-Use Development 43% 3. Destination Commercial and Institutional District 14% 4. Other 0%









# Which character district would you choose for Node D: Intersection with Austin

45%

- 1. Accessible Commercial Retail District
- Linear Park & Mixed-Use Development 10%
- 3. Destination Commercial and Institutional District 39%
- 4. Other



















## **Development and Implementation Strategy**



## Village of Oak Park Madison Street Corridor



#### TABLE OF CONTENTS

| able of Contents                                                  | 1  |
|-------------------------------------------------------------------|----|
| ackground