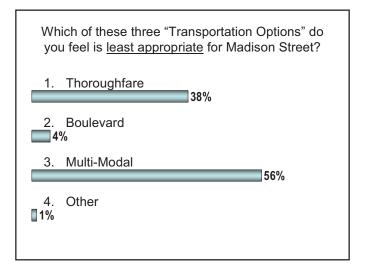

ional District
- 4. Other 3%

Which of these character districts would you like to see the <u>least of</u> on Madison? 1. Accessible Commercial Retail District 24% 2. Linear Park & Mixed-Use Development 16% 3. Destination Commercial and Institutional District 59% 4. Other 1%











Which of these three "Open Space Patterns" do you feel is most appropriate for Madison Street?
Press 3 for "streetscape improvements within existing right-of-way, create a unique identity for the district, new public gathering and open space areas"



Which of these three "Open Space Patterns" do you feel is most appropriate for Madison Street?

- 1. Basic streetscape improvements
  13%
- 2. Linear park

3. Streetscape improvements that create unique identity 43%

43%

4. Other 1%

Transportation Options







- 1. Very important
- 2. Somewhat important
- 3. Not sure
- Not particularly important
   Not at all important



37%



Very

important

Not sure

Not at all

important





Under what circumstances would you be willing to give up a lane of traffic in each direction for a bicycle lane? 1. Under no circumstances 53% 2. No significant impact on traffic flow 14% 3. Under minimal impact on traffic flow 4. Even with significant impact on traffic flow 16%



Which option do you think is best to handle parking issues related to new and existing development?

- 1. Most businesses provide their own parking
- Most businesses utilize on-street parking, with some larger businesses providing off-street parking
   28%
- 3. Village initiative to create consolidated parking, possibly a parking struct