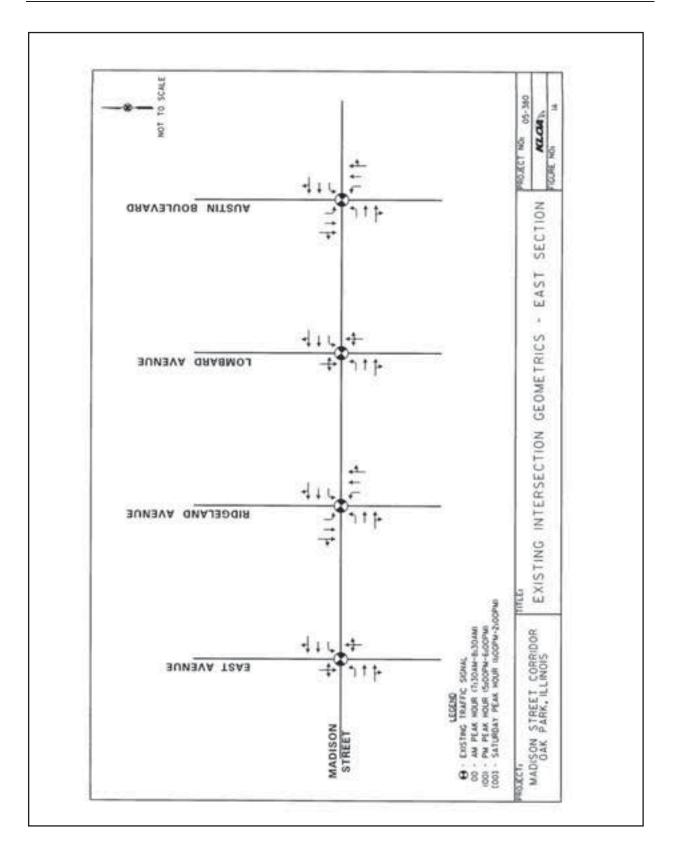

#### Field Work

A detailed field review of roadway lanes and geometry was performed for the entire corridor. This is shown on Figures IA and IB.

#### Traffic and Pedestrians

KLOA, Inc. identified eight key signalized intersections for evaluation as well as certain pedestrian and 24-hour count locations. The intersections are:

- Austin Avenue
- Lombard Avenue
- Ridgeland Avenue
- · East Avenue
- Oak Park Avenue
- · Home Avenue
- Wisconsin Street
- · Harlem Avenue