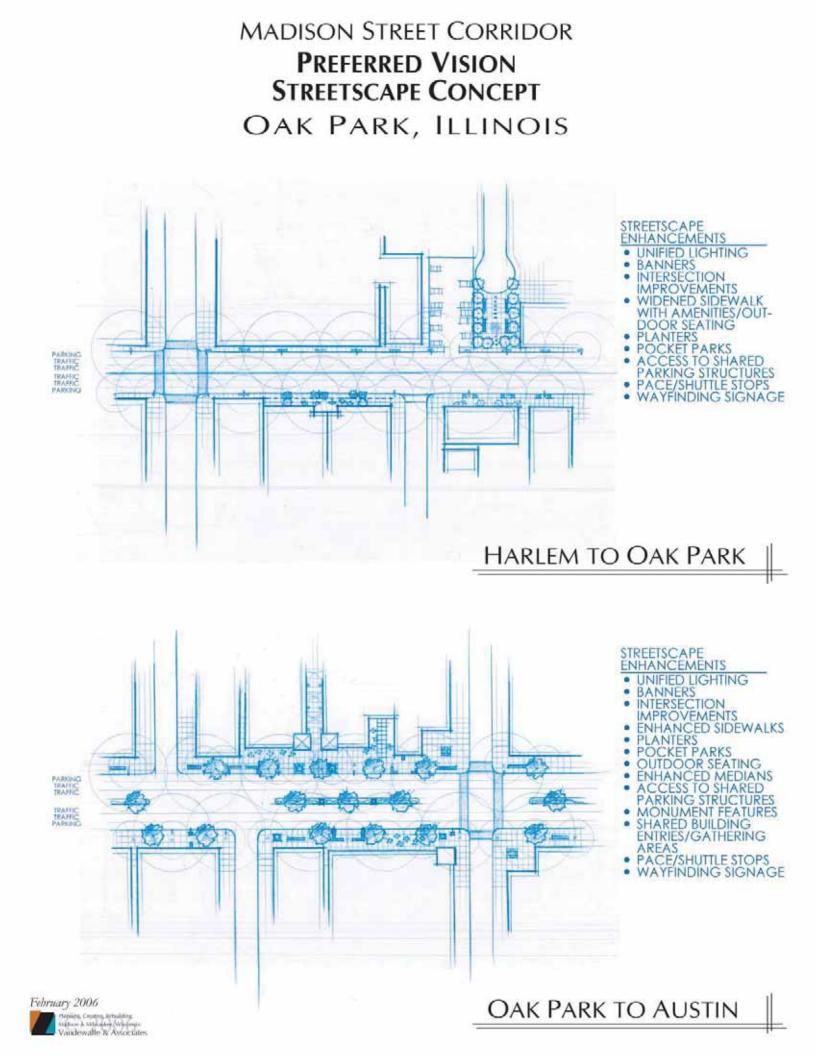

### Streetscape and Open Space

The Madison Street corridor is currently void of much open space. The park located on Adams Street between Ridgeland and Cuyler Avenue is the largest green space in the Study Area, in addition to the park located south of the Village Hall parking lot.

A recent streetscape plan for Madison Street is currently being implemented on the eastern edge of the corridor. A planted median begins at the east end of the corridor and is continued to Oak Park Avenue. This pattern cannot continue further west with the roadway's current configuration due to the narrowed

right-of –way west of Oak Park Avenue. The Village of Forest Park has implemented an urban streetscape program on Madison Street using the same right-of-way constraints as the west end of the corridor in Oak Park.