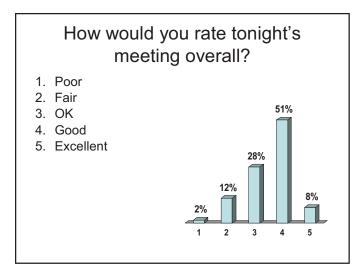

### Steering Committee Meeting

The Madison Street Corridor Plan Steering Committee, the Village Board, and Village Staff attended a Kick-off Meeting on the evening of December 1, 2005 at the Village Hall. The consultant team initiated the meeting by reviewing the project approach, project schedule, and the project management structure. Meeting participants were asked to answer a series of questions regarding their perceptions of existing conditions and their visions for the Madison Street corridor. Participants were also asked to comment on the factors leading to a successful corridor plan.

In general, responses to the questions indicated the need for more pedestrian-oriented development, aesthetic improvements, vibrant independently-owned businesses, and additional parking. The plan will be considered a success if it achieves consensus, includes representative participation, and outlines a clear plan for implementation.