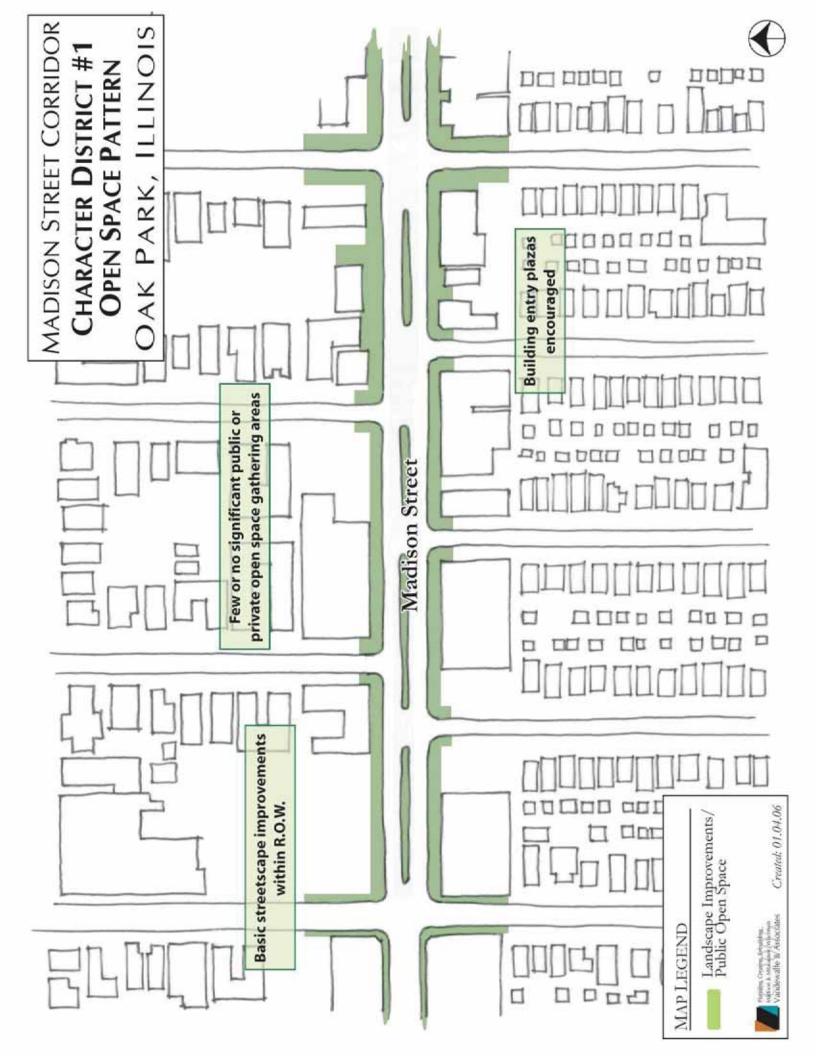

### Streetscape and Open Space

The Madison Street corridor is currently void of much open space. The park located on Adams Street between Ridgeland and Cuyler Avenue is the largest green space in the Study Area, in addition to the park located south of the Village Hall parking lot.

A recent streetscape plan for Madison Street is currently being implemented on the eastern edge of the corridor. A planted median begins at the east end of the corridor and is continued to Oak Park Avenue. This pattern cannot continue further west with the roadway's current configuration due to the narrowed

right-of –way west of Oak Park Avenue. The Village of Forest Park has implemented an urban streetscape program on Madison Street using the same right-of-way constraints as the west end of the corridor in Oak Park.