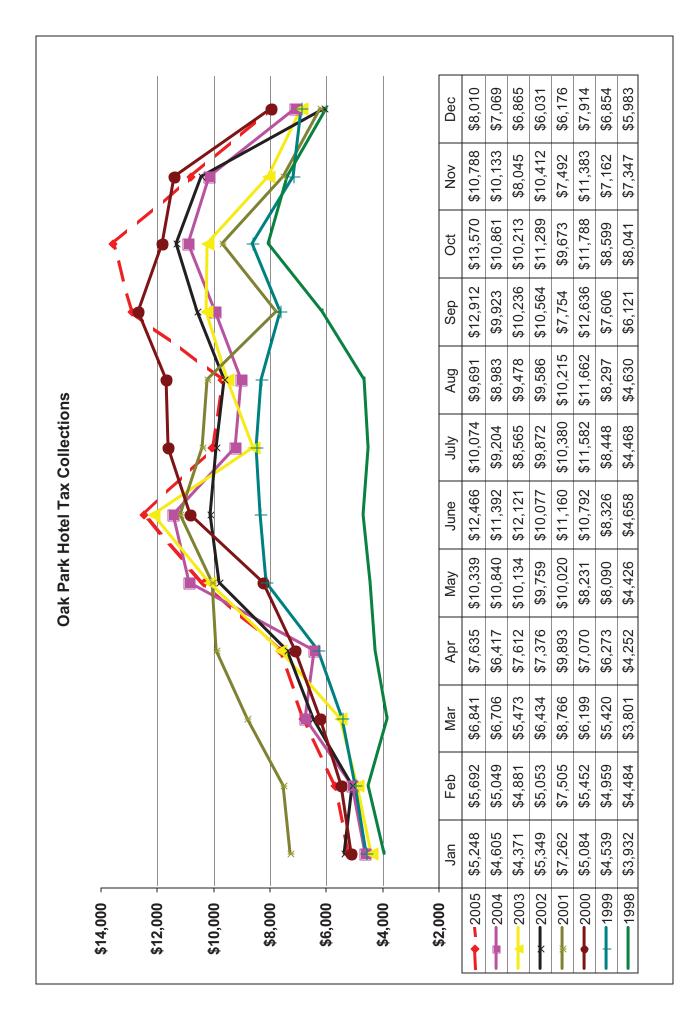

f 2005 indicate that the 61.2% annual occupancy rate of 2004 will improve significantly in 2005.
- Both the average daily rate (\$70.88 in the last 12 months) and revenue per room available are below pre-9-11 levels.
- The two Comfort Inns that opened in 2000 and 2001 in Franklin Park and Schiller Park are the newest additions to the supply.

The potential for a new hotel in Oak Park can only be determined by a full market study. Such a study might estimate the ability of Oak Park to increase demand through an expanded convention and meetings business, for which it now has very limited capacity. If a new hotel could be supported, the best sites are likely to be those near the downtown, with direct CTA transportation to downtown Chicago, or with visibility along the Eisenhower Expressway.



## Conference Space

None of the conference space in Oak Park was designed to accommodate the requirements of most of today's meetings and conferences. The table below lists the choices in event spaces in Oak Park.

|                           | Meeting Spaces in Oak Park                                                                                    |
|---------------------------|---------------------------------------------------------------------------------------------------------------|
| 19th Century Club         | Dining room seats up to 100 and auditorium holds 400.                                                         |
| Arts Center               | 700-seat auditorium, reception lobby, dressing rooms, and meeting rooms.                                      |
| Carleton Hot