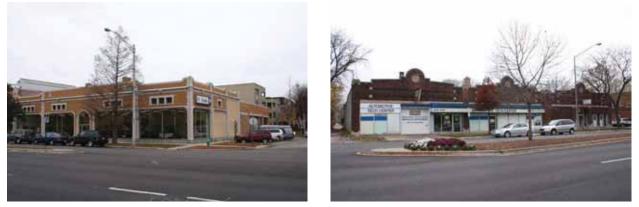

#### Land Use Patterns

The Village's consultant conducted an inventory of the Study Area's existing land uses using data from the Village, aerial photography, corridor site visits, and consultation with Village and local representatives. The land use survey was not an inventory of existing <u>zoning</u>, which in some cases is different from the actual use of the land. Map 3 depicts the existing (2005) land use pattern in the Study Area.

Key findings related to the existing land use pattern include the following:

- The Madison Street frontage is predominately characterized by commercial uses: automotive, mixeduse development, general commercial services, and office.
- Automotive uses are scattered throughout the corridor with a cluster between Oak Park Avenue and Ridgeland Avenue.
- Housing styles are typically singlefamily south of Madison Street and two-family and multi-family dwellings north of Madison Street, with some pockets of single-family homes.
- Multi-family housing on the corridor frontage is being introduced at the west end of the corridor in recent developments.