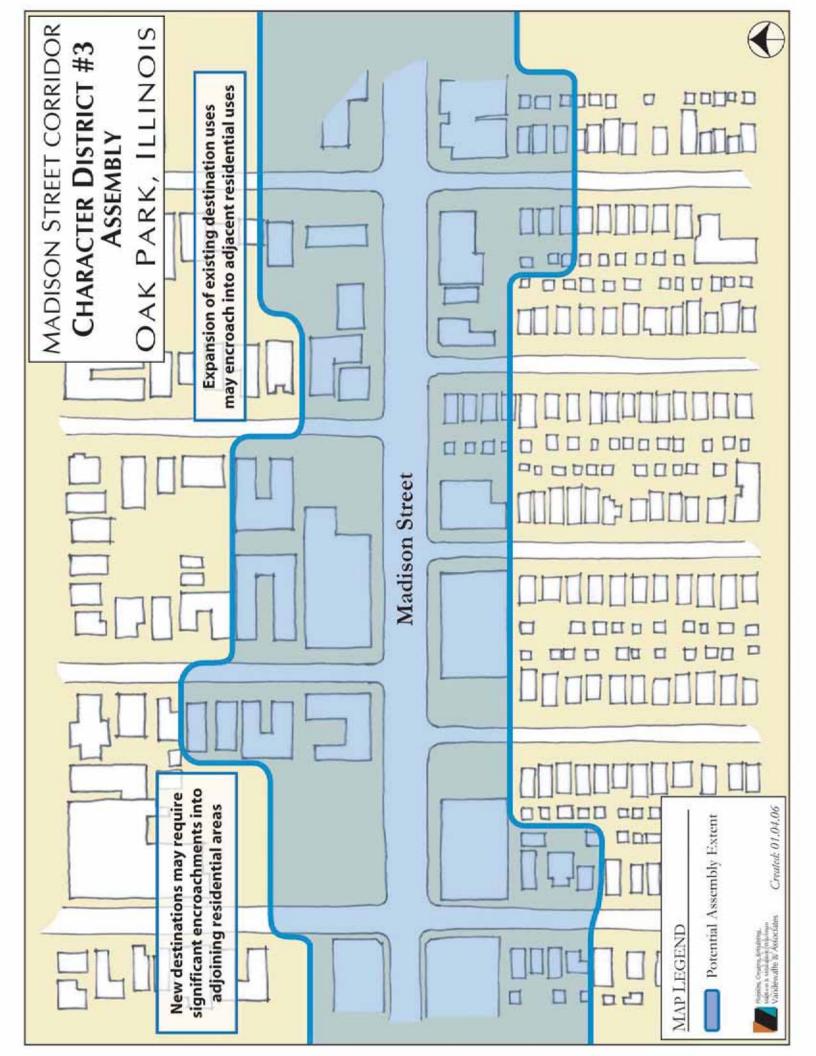

These changes in land use and the resulting concurrence of residential and retail/service uses has motivated numerous entities, including the Village of Oak Park, neighborhood groups, private developers, and business associations, to develop plans and visions for the future of Madison Street. These plans and visions include mixed-use development, residential development, aesthetic improvements, gateway enhancements, and business retention and recruitment strategies for the Madison Street corridor.

#### Corridor Opportunities

The following primary opportunities have been identified based on Oak Park's regional location and Madison Street's role in the community.

- Accessible Corridor: This opportunity capitalizes on the high traffic volumes and existing cluster of auto-oriented uses and seeks to attract national and local retailers and service users with a desire for visibility.
- **Regional Destination:** This opportunity capitalizes on the strength of the Village's position in the region and seeks to create regional destinations on the Madison Street corridor.
- Linear Greenway: This opportunity capitalizes on the strength and proximity of the neighboring residential neighborhoods and seeks to create a neighborhood-based retail corridor with emphasized green space and unique neighborhood retail.

These potential redevelopment sites may include the following:

- The Village-owned property at the northeast corner of Oak Park Avenue and Madison Street
- The Village-owned former Volvo dealership at the northern side of the Madison Street and Highland Avenue intersection
- The Village-owned former funeral home site at Highland Avenue and Madison Street
- The Village Hall at Lombard and Madison Street
- The potential private development site at the southeast corner of Oak Park Avenue
- The potential private development site on the north side of Madison Street at the Humphrey intersection