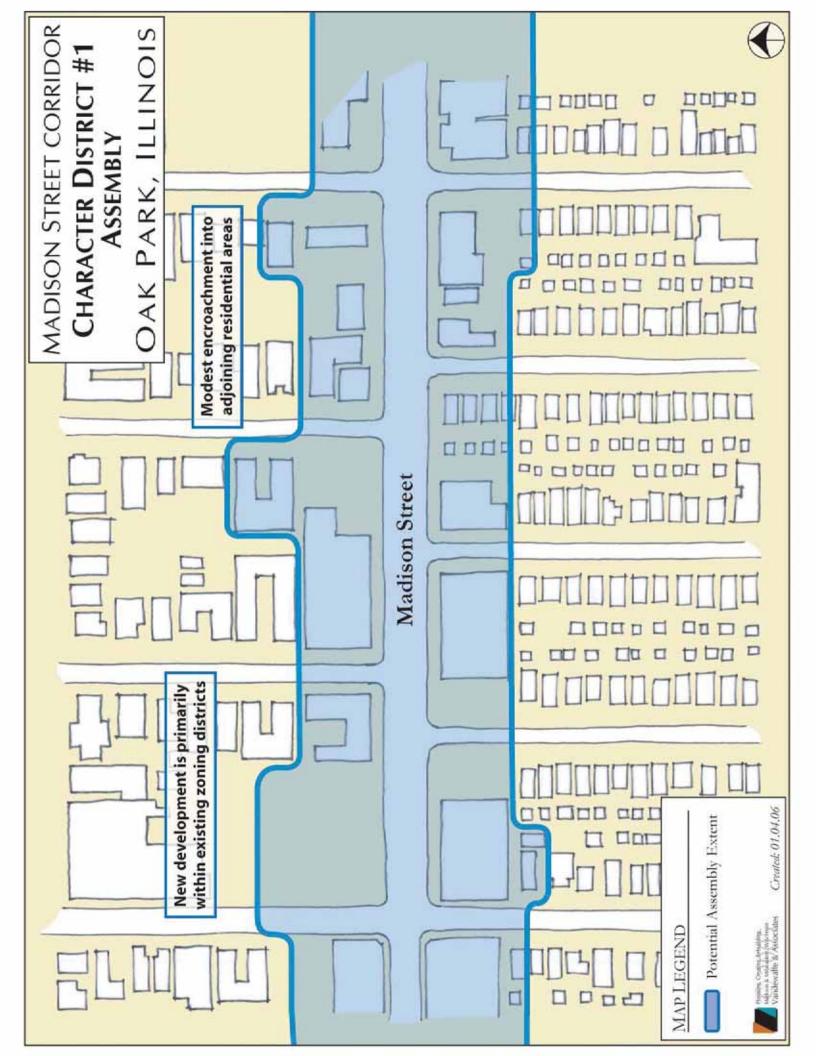

#### **Study Area**

The Study Area for the Madison Street Corridor Plan includes the portion of the Madison Street corridor and the adjacent block between Harlem Avenue to the west and Austin Boulevard to the east. Map 1 illustrates the Study Area and its relationship within the Village of Oak Park.

#### Land Use Patterns

The Village's consultant conducted an inventory of the Study Area's existing land uses using data from the Village, aerial photography, corridor site visits, and consultation with Village and local representatives. The land use survey was not an inventory of existing <u>zoning</u>, which in some cases is different from the actual use of the land. Map 3 depicts the existing (2005) land use pattern in the Study Area.

Key findings related to the existing land use pattern include the following:

- The Madison Street frontage is predominately characterized by commercial uses: automotive, mixeduse development, general commercial services, and office.
- Automotive uses are scattered throughout the corridor with a cluster between Oak Park Avenue and Ridgeland Avenue.
- Housing styles are typically singlefamily south of Madison Street and two-family and multi-family dwellings north of Madison Street, with some pockets of single-family homes.
- Multi-family housing on the corridor frontage is being introduced at the west end of the corridor in recent developments.