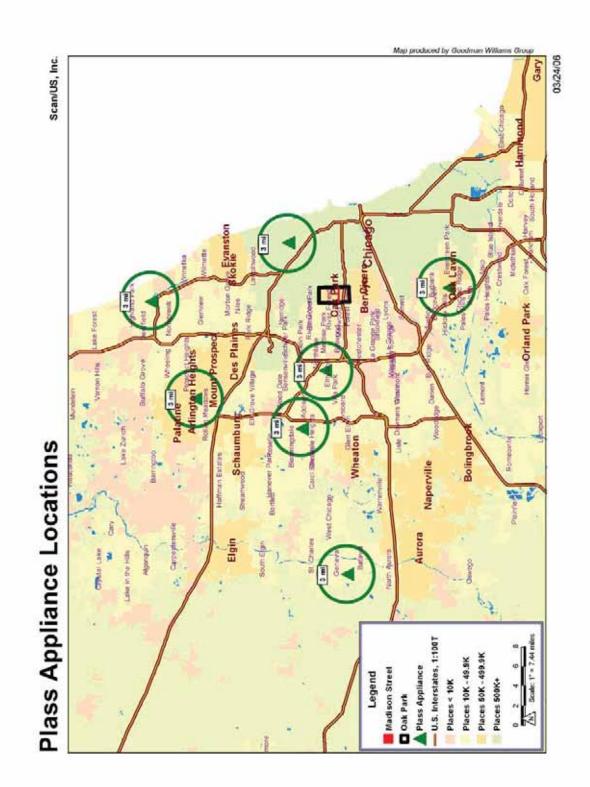

- Economic and Market Analysis, Madison Street Commercial Corridor. (Arthur Anderson LLP, 1999) This market analysis recommended a redevelopment strategy for Madison Street focusing on public/private actions to create multiple redevelopment nodes. Recommended uses to attract included auto sales and services, casual dining and fast food, smaller appliance retailers, bookstore, office supply and service, and complimentary residential development.
- Madison Street Corridor Landscape Improvements (Schreiber/Anderson Associates, 2004) This landscape improvement plan made recommendations for median landscaping and other landscape elements for the Madison Street corridor in order to unify the areas between Harlem and Austin. The recommendations also included a Master Plan for the corridor.