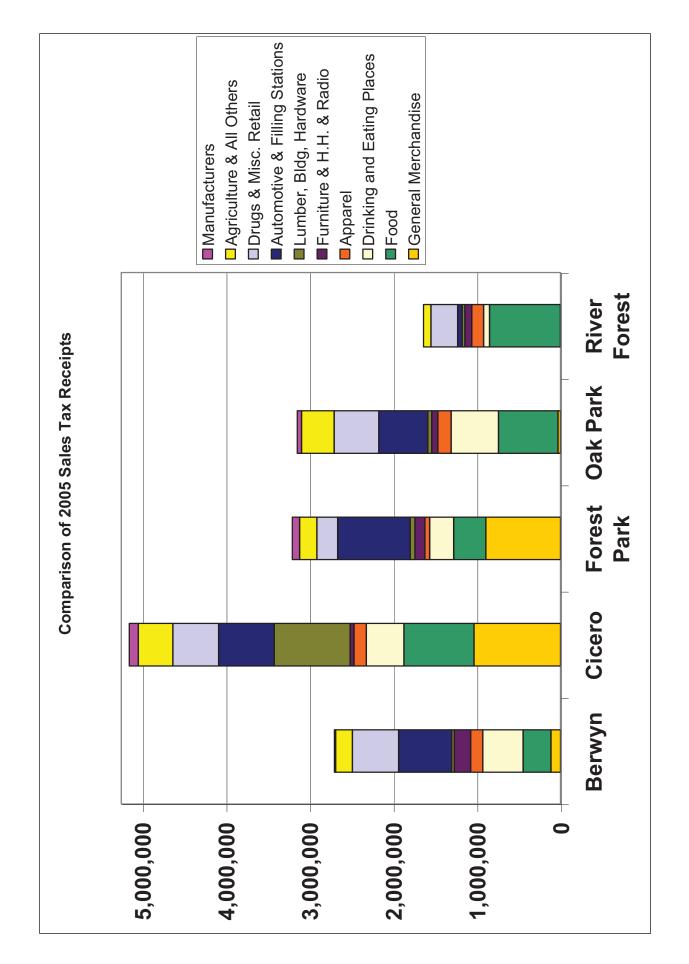

| 2,325                                      | 3.0          |
| Nonfamily, Female Householder                                                                          | 259                                        | 3.5          | 684                                        | 3.1          | 2,102                                      | 2.7          |
|                                                                                                        |                                            |              |                                            |              |                                            |              |

Population and Household Profiles of Madison Street, Oak Park, and Trade Area

Source: Claritas, Inc.

Page 2 of 2



Source: Illinois Department of Revenue



|                               | Berwyn    | Cicero    | Forest Park | Oak Park  | River Forest |
|-------------------------------|-----------|-----------|-------------|-----------|--------------|
| General Merchandise           | 112,685   | 1,032,844 | 891,865     | 29,298    | C            |
| Food                          | 333,591   | 837,661   | 383,884     | 711,302   | 200 748      |
| Drinking and Eating Places    | 480,816   | 449,486   | 287,225     | 566,144   | 70.112       |
| Apparel                       | 145,280   | 147,393   | 56,660      | 158,574   | 141.965      |
| Furniture & H.H. & Radio      | 195,280   | 45,740    | 118,932     | 72,284    | 82 290       |
| Lumber, Bldg, Hardware        | 32,648    | 909,059   | 57,149      | 47,883    | 31 721       |
| Auto