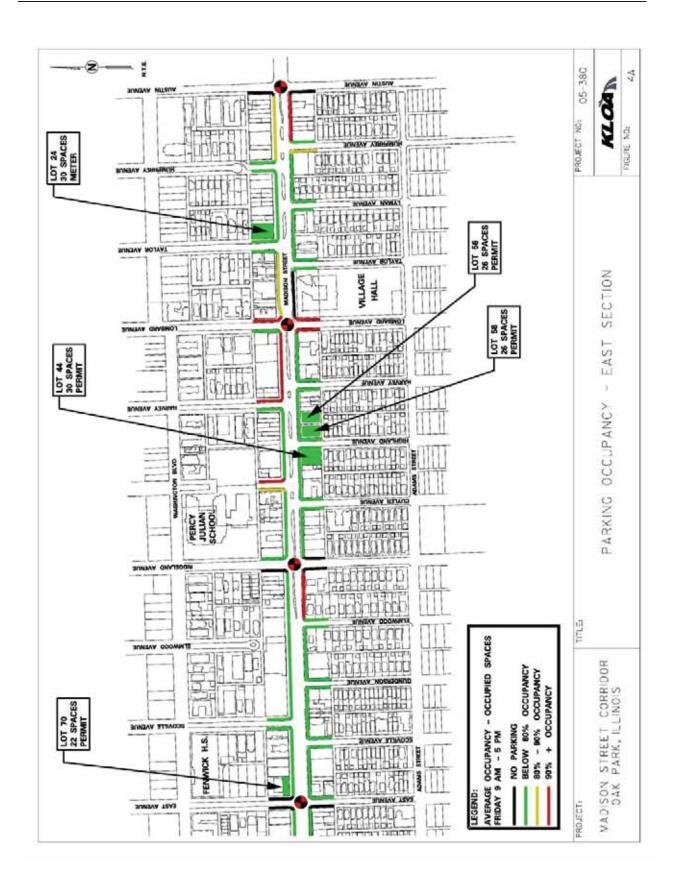

#### Parking

KLOA, Inc. inventoried and counted all on-street spaces in the corridor as well as municipal permit areas and lots from 9:00 A.M. to 5:00 P.M. on a weekday (Friday, January 20, 2006) The peak period for parking was found to be between 11 00 A.M. and 2 00 P.M. The peak hour was 2:00 P.M. for on-street parking and 11:00 A.M. for parking lots. The areas were classified as follows: Below 80 percent occupied, 80-90 percent occupied and above 90 percent. Parking results are shown on Figures 4A and 4B.

#### Parking

The results of the inventory and recording of occupied spaces indicate that in most block faces plentiful parking exists. The exceptions are near the Village Hall, the Park District Headquarters, and the block immediately west of Ridgeland Avenue (south side).