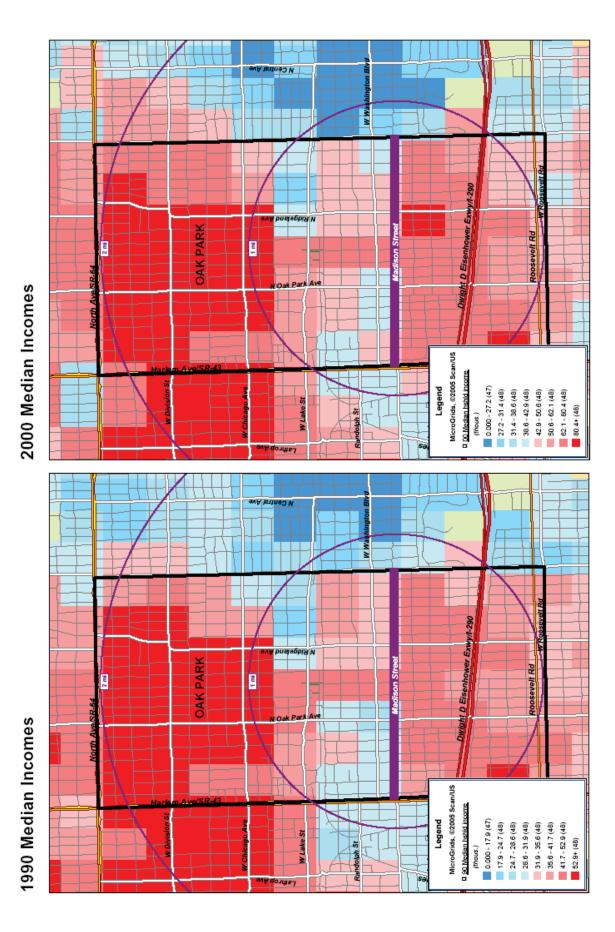

### **Population Trends and Characteristics**

Demographic data show that the Study Area has the following characteristics compared to the Village as a whole.

- A more rapidly decreasing population. The Study Area experienced a 7% decrease in population from 1990-2000 compared to the Village of Oak Park as a whole, which only had a 0.21% population decrease.
- A higher share of young persons. The median age within the Study Area was 34.0 in 2000 and 36.0 for the Village as a whole.
- Slightly more diversity than the rest of the Village. In 2000, 66.9% of the

residents in the Study Area were white, as compared to 68.8% for the Village.

- A higher percentage of rental housing. Over 54% of occupied housing units were rentals in 2000, as compared to 45% rental in the Village of Oak Park.
- A higher percentage of multi-family housing. Over 71% of the housing in the Study Area was two-family or multi-family in 2000 compared to 59% in the Village of Oak Park.
- Slightly more affordable rents. Rental units in the Study Area were slightly more affordable than the Village as a whole in 2000, with the average rents of \$668 per month, compared to \$674 for the Village of Oak Park.

Demographic data show the following differences within the Study Area:

- More single family homes to the south. Over 60% of the households were owner occupied in the southern two Census Tracts in 2000 compared to the northern three Census Tracts, which each had under 20% owner occupied housing.
- More diversity to the east. Over 90% of population in the two Census Tracts to the west was white in 2000, compared to the three census tracts to the east which were each under 70% white.

• Higher income to the west. The

median household income in the Census Tracts to the west of the corridor was over \$70,000 in 2000 compared to the three Census Tracts to the east which ranged from \$45,000 - \$50,000.