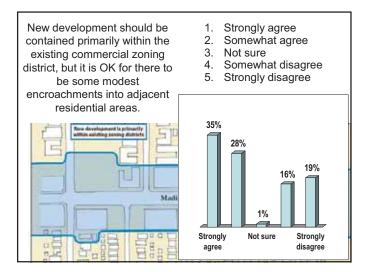

ommunity Area #79 3.
- 4. Madison Park
- 25% Village of Hemingway 5.
- 6. Other











Have you attended any of the previous workshops directly related to this project? 1. Public SWOT Forum – Wed, Dec 7 9% 2. Public Visioning Forum – Wed, Dec 14 15% 3. Both 1 & 2 27% 4. Neither 49% Character Districts

Which of these character districts would you like to see the <u>most of</u> on Madison?

1. Accessible Commercial Retail District

2. Linear Park & Mixed-Use Development 66%

- 3. Destination Commercial and Institutional District
- 4. Other 3%

Which of these character districts would you like to see the <u>least of</u> on Madison? 1. Accessible Commercial Retail District 24% 2. Linear Park & Mixed-Use Development 16% 3. Destination Commercial and Institutional District 59% 4. Other 1%











Which of these three "Open Space Patterns" do you feel is most appropriate for Madison Street?
Press 3 for "streetscape improvements within existing right-of-way, create a unique identity for the district, new public gathering and open space areas"



Which of these three "Open Space Patterns" do you feel is most appropriate for Madison Street?

- 1. Basic streetscape improvements
  13%
- 2. Linear park

3. Streetscape improvements that create unique identity 43%

43%

4. Other 1%

Transportation Options







- 1. Very important
- 2. Somewhat important
- 3. Not sure
- Not particularly important
   Not at all important



37%



Very

important

Not sure

Not at all

important





Under what circumstances would you be willing to give up a lane of traffic in each direction for a