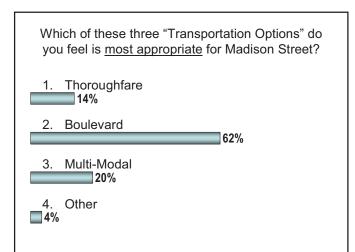

### Traffic, Transportation, and Parking

A detailed analysis of traffic and parking provided by Kenig, Lindgren, O'Hara, Aboona, Inc is provided in appendix.

The Study Area contains a gridded street network. The street network is comprised of a hierarchy of street types as described below. A detailed transportation assessment has been conducted for the Study Area, as described in the section that follows.

- Madison Street, a four lane arterial through the Village of Oak Park, connects the City of Chicago from the east and the Village of Forest Park on the west.
- Harlem Avenue and Austin Boulevard are arterial roadways, marking the eastern and western termini of the study area, respectively.
- Wisconsin Avenue, Home Avenue, Grove Avenue, Oak Park Avenue, East Avenue, Lombard Avenue, and Ridgeland Avenue are collector or minor arterial

streets that cross Madison Street. These streets are important north-south streets connecting Madison Street to adjacent residential neighborhoods and downtown Oak Park.

• Washington Boulevard, Adams Street, and Monroe Street run parallel to Madison Street and may be affected by future redevelopment in the study area.

• The remaining streets are secondary streets currently carrying light vehicular and pedestrian traffic.

Parking is in short supply for the entire length of the corridor. Parking is currently provided in privately-owned surface lots, some Village-owned parking lots, and on-street parking.