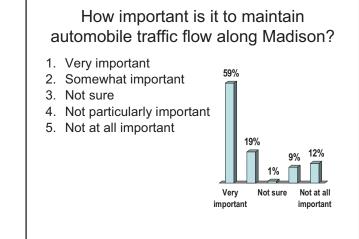

- Neighborhood Cut-Through Traffie—Most concerns came from neighbors located west
  of Oak Park Avenue and south of Madison Street. Specific mention was made of
  Kenilworth, Carpenter and Grace Avenues. Possible causes are peak hour backups for
  eastbound on Madison Street at Oak Park Avenue, and also northbound on Oak Park
  Avenue at Madison Street. These backups cause motorists to "shortcut" through the
  neighborhoods. Although counts were not performed, visual observations on only two
  occasions did not reveal significant activity. Intersection improvements for eastbound
  Madison Street at Oak Park Avenue such as a right-turn lane do not appear possible due
  to geometric restrictions and existing land uses on the site
- Absence of good pedestrian crossing areas specifically west of Oak Park Avenue This could include road texture changes and signage.
- Streetscape and bump outs recommended as pedestrian improvements.

<sup>4</sup> 

| •                                                                                                              |                                                                                                                                                                                                 | its and utilize alleys for loading<br>dedicated alley right-of-way.                                                                                                      | and access where possible                                               |
|----------------------------------------------------------------------------------------------------------------|-------------------------------------------------------------------------------------------------------------------------------------------------------------------------------------------------|--------------------------------------------------------------------------------------------------------------------------------------------------------------------------|-------------------------------------------------------------------------|
|                                                                                                                | Create strategic pocks                                                                                                                                                                          | t parking lots where possible.                                                                                                                                           |                                                                         |
|                                                                                                                | Numerous site specifi                                                                                                                                                                           | c suggestions.                                                                                                                                                           |                                                                         |
| •                                                                                                              | Generally look at way<br>parallel east-west stre                                                                                                                                                | rs to improve traffic on Madison Stre<br>ets.                                                                                                                            | et to avoid intrusion onto other                                        |
|                                                                                                                | Review the possibility                                                                                                                                                                          | of introducing a bicycle lane in the c                                                                                                                                   | corridor.                                                               |
|                                                                                                                |                                                                                                                                                                                                 | anes from four to two (one in each<br>ing lane width, parking areas and ped                                                                                              |                                                                         |
|                                                                                                                | E E E E                                                                                                                                                                                         | and Findings                                                                                                                                                             |                                                                         |
| Preli                                                                                                          | iminary Evaluation                                                                                                                                                                              | and a month?                                                                                                                                                             |                                                                         |
| Road<br>Inters<br>excep                                                                                        | way Operations<br>ection levels of service<br>tion of Harlem Avenue                                                                                                                             | were performed at all eight signalize<br>(P.M. peak hour) perform well. Tab                                                                                              |                                                                         |
| Road<br>Inters<br>excep<br>Table<br>INTE                                                                       | way Operations<br>ection levels of service<br>tion of Harlem Avenue<br>1<br>RSECTION LEVEL O                                                                                                    | were performed at all eight signalize<br>(P.M. peak hour) perform well. Tab<br>F SERVICE-EXISTING CONDITI                                                                | le I below shows the results                                            |
| Road<br>Inters<br>excep<br>Table<br>INTE<br>Inters                                                             | way Operations<br>ection levels of service<br>tion of Harlem Avenue                                                                                                                             | were performed at all eight signalize<br>(P.M. peak hour) perform well. Tab                                                                                              | le I below shows the results                                            |
| Road<br>Inters<br>excep<br>Table<br>INTE<br>Inters<br>Harle                                                    | way Operations<br>ection levels of service<br>tion of Harlem Avenue<br>1<br>RSECTION LEVEL O<br>ection                                                                                          | were performed at all eight signalize<br>(P.M. peak hour) perform well. Tab<br>F SERVICE—EXISTING CONDITION<br>Weekday A.M. Peak Hour                                    | ONS<br>Weekday P.M. Peak Hour                                           |
| Road<br>Inters<br>excep<br>Table<br>INTE<br>Inters<br>Harle                                                    | way Operations<br>ection levels of service<br>tion of Harlem Avenue<br>1<br><u>RSECTION LEVEL O</u><br>ection<br>m Avenue                                                                       | were performed at all eight signalize<br>(P.M. peak hour) perform well. <b>Tab</b><br>F SERVICE—EXISTING CONDITION<br>Weekday A.M. Peak Hour<br>D                        | Ie I below shows the results<br>ONS<br>Weekday P.M. Peak Hour<br>E      |
| Road<br>Inters<br>excep<br>Table<br>Inters<br>Harle<br>Wisex<br>Home                                           | way Operations<br>ection levels of service<br>tion of Harlem Avenue<br>1<br><u>RSECTION LEVEL O</u><br>ection<br>m Avenue<br>onsin Avenue                                                       | were performed at all eight signalize<br>(P.M. peak hour) perform well. <b>Tab</b><br>F SERVICE—EXISTING CONDITION<br>Weekday A.M. Peak Hour<br>D<br>A                   | le I below shows the results<br>ONS<br>Weekday P.M. Peak Hour<br>E<br>A |
| Road<br>Inters<br>excep<br>Table<br>Inters<br>Inters<br>Harle<br>Wisco<br>Home<br>Oak F                        | way Operations<br>ection levels of service<br>tion of Harlem Avenue<br>1<br><u>RSECTION LEVEL O</u><br>ection<br>m Avenue<br>onsin Avenue<br>e Avenue                                           | were performed at all eight signalize<br>(P.M. peak hour) perform well. Tab<br>F SERVICE—EXISTING CONDITION<br>Weekday A.M. Peak Hour<br>D<br>A<br>B                     | Ie I below shows the results ONS Weekday P.M. Peak Hour E A B           |
| Road<br>Inters<br>Except<br>Table<br>Inters<br>Harle<br>Wisco<br>Oak F<br>Coak F                               | way Operations<br>ection levels of service<br>tion of Harlem Avenue<br>1<br>RSECTION LEVEL O<br>ection<br>m Avenue<br>onsin Avenue<br>e Avenue<br>Park Avenue                                   | were performed at all eight signalize<br>(P.M. peak hour) perform well. Tab<br>F SERVICE—EXISTING CONDITION<br>Weekday A.M. Peak Hour<br>D<br>A<br>B<br>C                | Ie I below shows the results ONS Weekday P.M. Peak Hour E A B C         |
| Road<br>Inters<br>excep<br>Table<br>NTE<br>Inters<br>Harle<br>Wisco<br>Oak F<br>East /<br>Ridge                | way Operations<br>ection levels of service<br>tion of Harlem Avenue<br>1<br><u>RSECTION LEVEL O</u><br>ection<br>m Avenue<br>onsin Avenue<br>e Avenue<br>Park Avenue<br>Avenue                  | were performed at all eight signalize<br>(P.M. peak hour) perform well. Tab<br>F SERVICE—EXISTING CONDITIO<br>Weekday A.M. Peak Hour<br>D<br>A<br>B<br>C<br>C            | Ie I below shows the results ONS Weekday P.M. Peak Hour E A B C C C     |
| Road<br>inters<br>excep<br>Table<br>NTE<br>NTE<br>Inters<br>Harle<br>Wisco<br>Dak F<br>East /<br>Ridge<br>Lomb | way Operations<br>ection levels of service<br>stion of Harlem Avenue<br>1<br><u>RSECTION LEVEL O</u><br>ection<br>m Avenue<br>onsin Avenue<br>e Avenue<br>Park Avenue<br>Avenue<br>eland Avenue | were performed at all eight signalize<br>(P.M. peak hour) perform well. Tab<br>F SERVICE—EXISTING CONDITION<br>Weekday A.M. Peak Hour<br>D<br>A<br>B<br>C<br>C<br>C<br>C | Ie I below shows the results ONS Weekday P.M. Peak Hour E A B C C C C C |