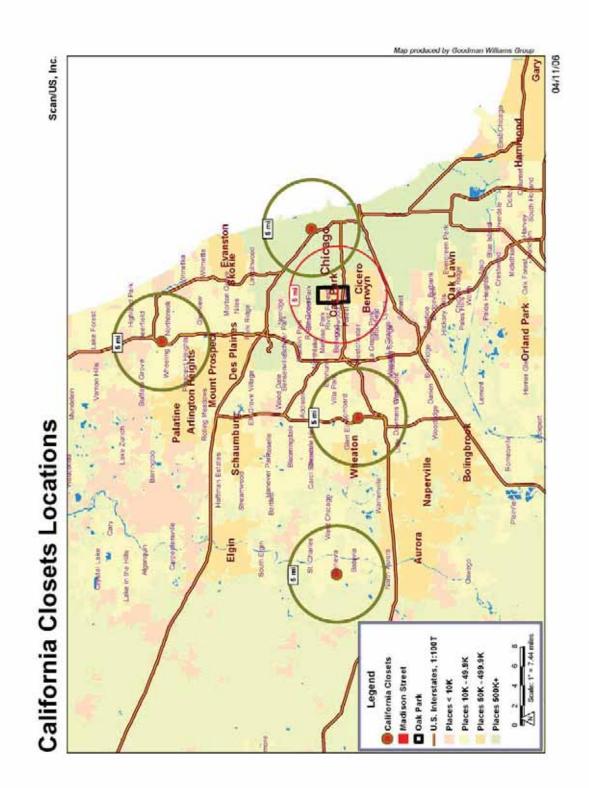

#### **Regional Context**

The Village of Oak Park is situated directly to the west of the City of Chicago along the Eisenhower Expressway. Map 4 shows the relationship of the Study Area to the surrounding region. As an innerring suburb, the Village maintains the gridded street network and dense residential atmosphere that characterizes its urban neighbor. Two CTA transit lines serve Oak Park, one through downtown Oak Park and the other along the Eisenhower Expressway. This proximity to Chicago, and downtown Chicago's employment and cultural center, in addition to excellent transportation accessibility gives the Village special market advantages and opportunities for residential living and retail development. In addition to its location, the Village's cultural amenities give it a superior advantage in the region.

Oak Park's commitment to cultural acceptance, its depth of architectural character, and its proximity to jobs and transportation create a living atmosphere that rivals the most upscale neighborhoods in the City of Chicago, but with a sense of community that is unparalleled in these neighborhoods. These advantages have set the Village apart from the region and should be capitalized on within the Madison Street Corridor Plan.

#### Role of Madison Street in Oak Park

Within Oak Park, Madison Street serves as the primary east/west arterial, moving traffic efficiently from one edge of the community to the other. This accessibility is what drove the corridor's former identity as an auto-dealer row. Today the corridor has attracted several businesses wishing to capitalize on these high traffic volumes, as well as businesses attracted to the corridor's low rents relative to other areas in the Village. In addition to these businesses the following uses serve as key anchors along the corridor: