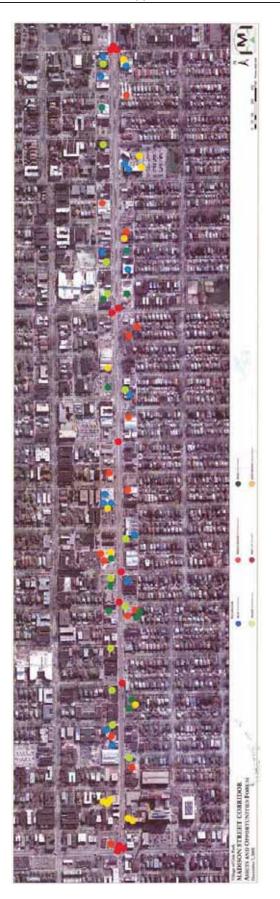

#### Assets and Opportunities Forum

A corridor-wide forum was conducted to identify the common perceptions and concerns along the corridor. The community at-large, property owners, business owners, and key community leaders were invited. The forum was held on the evening of December 7, 2005 at RUSH Oak Park Hospital. Approximately 80 people attended the forum.

The forum addressed quality of life issues in the general project area by identifying individual and group likes and dislikes, threats and challenges, trends and opportunities, defining features, and the corridor's role in the community and region. In addition to these questions, participants were asked to identify specific places on a map: preservation sites, revitalization sites, redevelopment sites, traffic hot spots, public amenities, and important places.

The forum identified three main concerns in the corridor: aesthetics, economic development, and transportation/pedestrian safety. Specific key points recorded from the forum were a need for pedestrian friendly development, mixed-use development, greenspace, and more parking. In addition to these concerns, residents communicated that they value the Madison Street corridor due to the strong residential communities, the Village Hall, traffic mobility, transportation accessibility, and commercial potential.