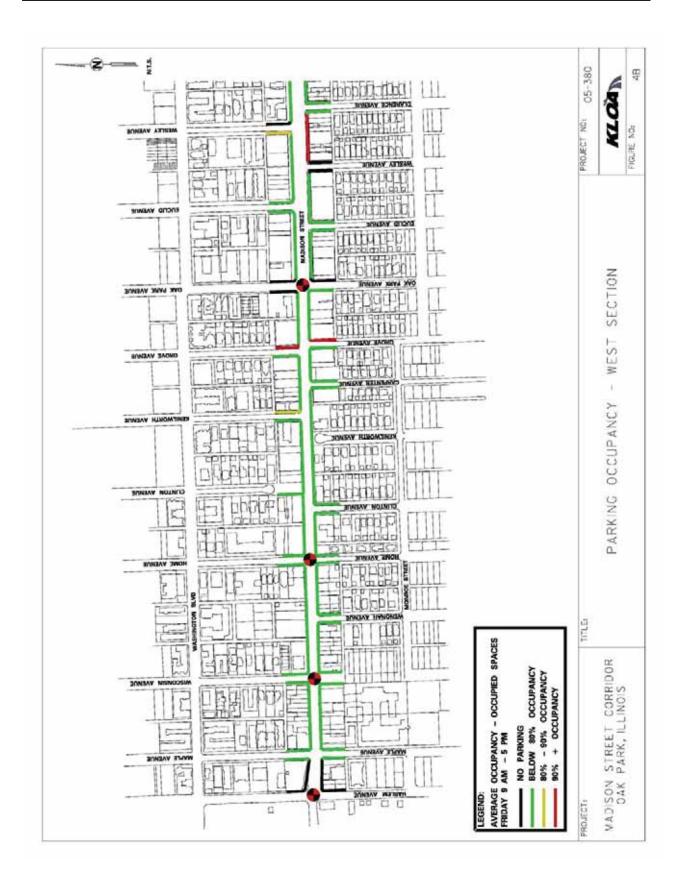

#### Parking

KLOA, Inc. inventoried and counted all on-street spaces in the corridor as well as municipal permit areas and lots from 9:00 A.M. to 5:00 P.M. on a weekday (Friday, January 20, 2006) The peak period for parking was found to be between 11 00 A.M. and 2 00 P.M. The peak hour was 2:00 P.M. for on-street parking and 11:00 A.M. for parking lots. The areas were classified as follows: Below 80 percent occupied, 80-90 percent occupied and above 90 percent. Parking results are shown on Figures 4A and 4B.

#### Parking

The results of the inventory and recording of occupied spaces indicate that in most block faces plentiful parking exists. The exceptions are near the Village Hall, the Park District Headquarters, and the block immediately west of Ridgeland Avenue (south side).