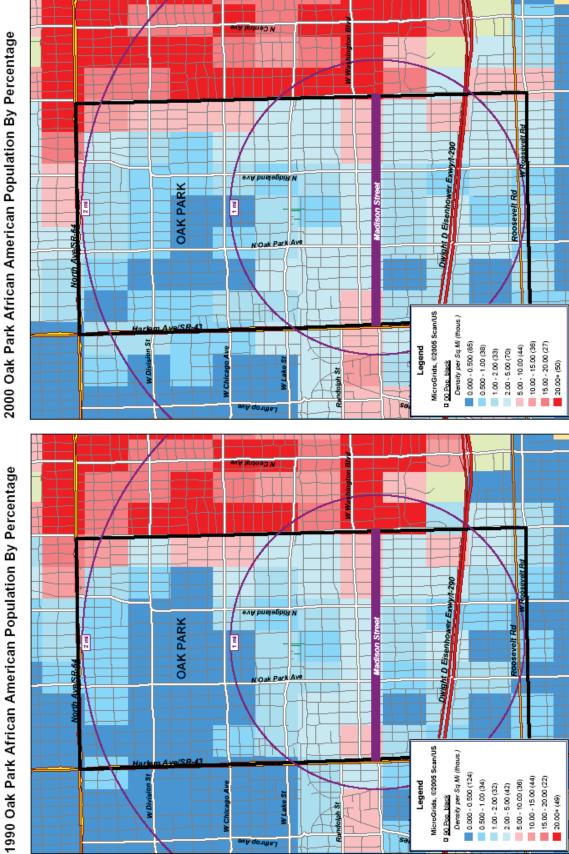

residents in the Study Area were white, as compared to 68.8% for the Village.

- A higher percentage of rental housing. Over 54% of occupied housing units were rentals in 2000, as compared to 45% rental in the Village of Oak Park.
- A higher percentage of multi-family housing. Over 71% of the housing in the Study Area was two-family or multi-family in 2000 compared to 59% in the Village of Oak Park.
- Slightly more affordable rents. Rental units in the Study Area were slightly more affordable than the Village as a whole in 2000, with the average rents of \$668 per month, compared to \$674 for the Village of Oak Park.

Demographic data show the following differences within the Study Area:

- More single family homes to the south. Over 60% of the households were owner occupied in the southern two Census Tracts in 2000 compared to the northern three Census Tracts, which each had under 20% owner occupied housing.
- More diversity to the east. Over 90% of population in the two Census Tracts to the west was white in 2000, compared to the three census tracts to the east which were each under 70% white.

#### Race

|                                          | Census<br>Tract<br>8126 | Census<br>Tract<br>8127 | Census<br>Tract<br>8128 | Census<br>Tract<br>8129 | Census<br>Tract<br>8130 | Study<br>Area | Village<br>of Oak<br>Park |
|------------------------------------------|-------------------------|-------------------------|-------------------------|-------------------------|-------------------------|---------------|---------------------------|
| % White                                  | 55.8%                   | 56.9%                   | 95.4%                   | 98.9%                   | 70.1%                   | 66.9%         | 68.8%                     |
| % Black or African American              | 38.8%                   | 21.2%                   | 32.0%                   | 15.2%                   | 29.8%                   | 23.8%         | 22.4%                     |
| % American Indian/Alaska<br>Native       | 0.2%                    | 0.2%                    | 0.3%                    | 0.2%                    | 0.3%                    | 0.2%          | 0.2%                      |
| % Asian                                  | 3.7%                    | 4.2%                    | 9.0%                    | 5.2%                    | 2.6%                    | 4.4%          | 4.1%                      |
| % Native Hawaiian or Pacific<br>Islander | 0.0%                    | 0.0%                    | 0.1%                    | 0.1%                    | 0.0%                    | 0.0%          | 0.0%                      |
| % Hispanic or Latino                     | 4.7%                    | 4.4%                    | 6.7%                    | 6%                      | 5.9%                    | 4.9%          | 4.5%                      |
| % Other                                  | 2.0%                    | 1.9%                    | 2.2%                    | 2.5%                    | 2.4%                    | 1.7%          | 1.6%                      |
| Source: U.S. Census of Population        | and Housing             | z, 1990, 200            | 00                      | •                       | •                       | •             |                           |