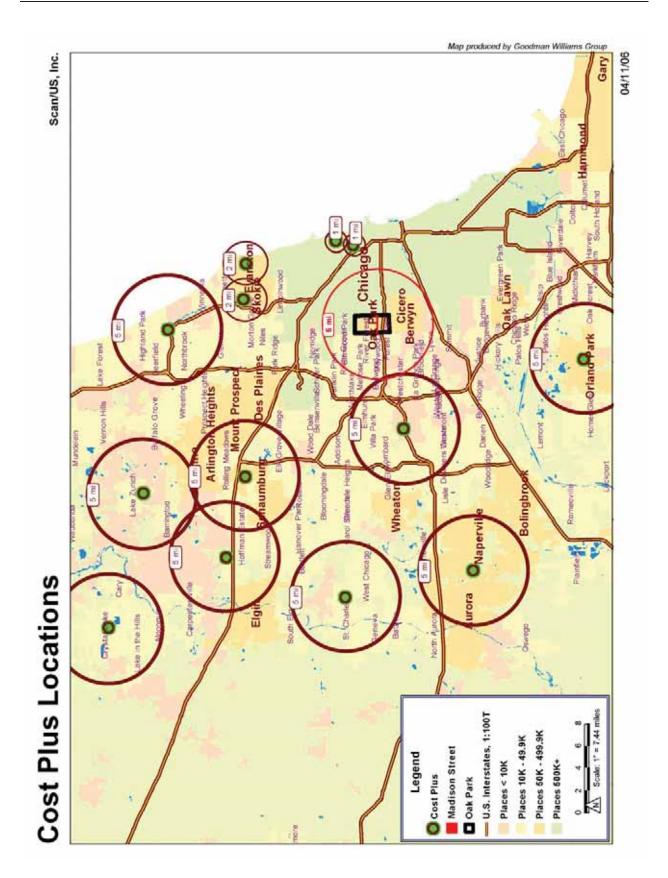

#### **Regional Context**

The Village of Oak Park is situated directly to the west of the City of Chicago along the Eisenhower Expressway. Map 4 shows the relationship of the Study Area to the surrounding region. As an innerring suburb, the Village maintains the gridded street network and dense residential atmosphere that characterizes its urban neighbor. Two CTA transit lines serve Oak Park, one through downtown Oak Park and the other along the Eisenhower Expressway. This proximity to Chicago, and downtown Chicago's employment and cultural center, in addition to excellent transportation accessibility gives the Village special market advantages and opportunities for residential living and retail development. In addition to its location, the Village's cultural amenities give it a superior advantage in the region.

Oak Park's commitment to cultural acceptance, its depth of architectural character, and its proximity to jobs and transportation create a living atmosphere that rivals the most upscale neighborhoods in the City of Chicago, but with a sense of community that is unparalleled in these neighborhoods. These advantages have set the Village apart from the region and should be capitalized on within the Madison Street Corridor Plan.

#### Role of Madison Street in Oak Park

Within Oak Park, Madison Street serves as the primary east/west arterial, moving traffic efficiently from one edge of the community to the other. This accessibility is what drove the corridor's former identity as an auto-dealer row. Today the corridor has attracted several businesses wishing to capitalize on these high traffic volumes, as well as businesses attracted to the corridor's low rents relative to other areas in the Village. In addition to these businesses the following uses serve as key anchors along the corridor: