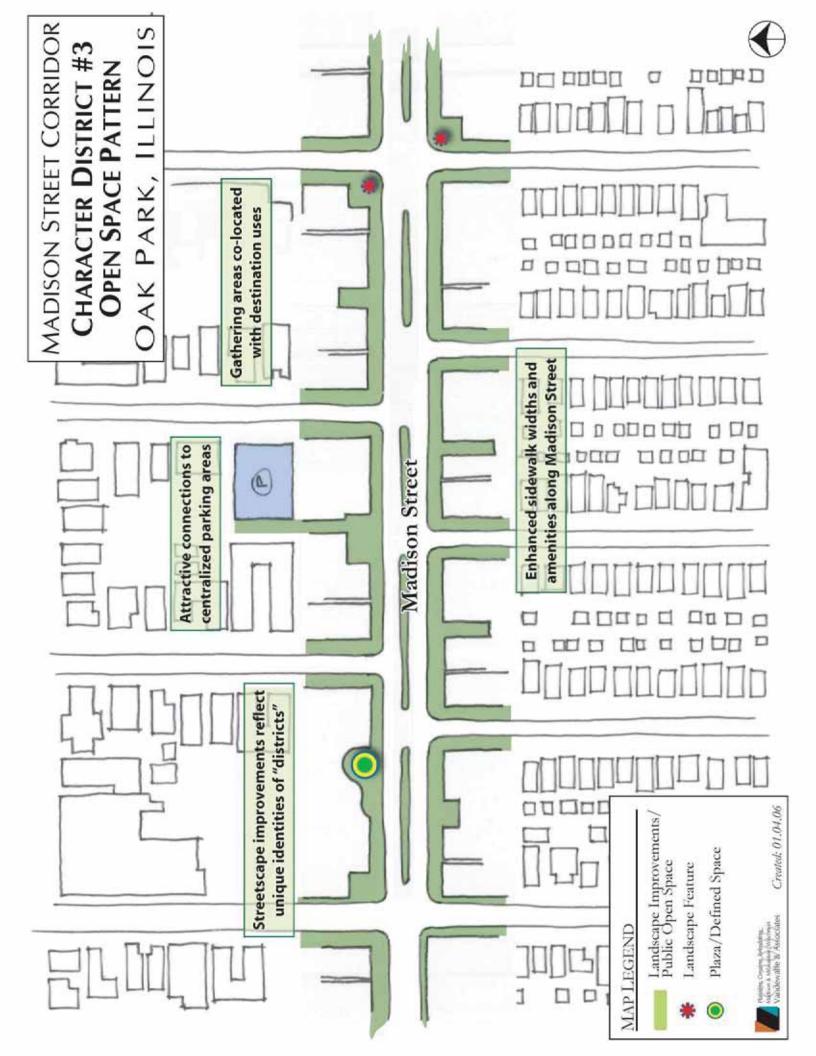

### Streetscape and Open Space

The Madison Street corridor is currently void of much open space. The park located on Adams Street between Ridgeland and Cuyler Avenue is the largest green space in the Study Area, in addition to the park located south of the Village Hall parking lot.

A recent streetscape plan for Madison Street is currently being implemented on the eastern edge of the corridor. A planted median begins at the east end of the corridor and is continued to Oak Park Avenue. This pattern cannot continue further west with the roadway's current configuration due to the narrowed

right-of –way west of Oak Park Avenue. The Village of Forest Park has implemented an urban streetscape program on Madison Street using the same right-of-way constraints as the west end of the corridor in Oak Park.