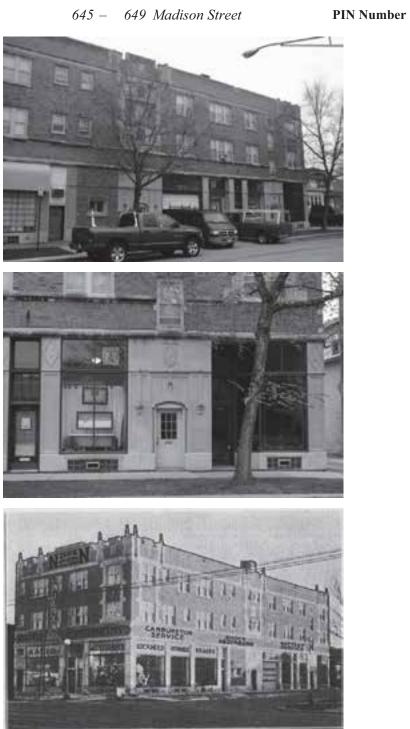

These potential redevelopment sites may include the following:

- The Village-owned property at the northeast corner of Oak Park Avenue and Madison Street
- The Village-owned former Volvo dealership at the northern side of the Madison Street and Highland Avenue intersection
- The Village-owned former funeral home site at Highland Avenue and Madison Street
- The Village Hall at Lombard and Madison Street
- The potential private development site at the southeast corner of Oak Park Avenue
- The potential private development site on the north side of Madison Street at the Humphrey intersection