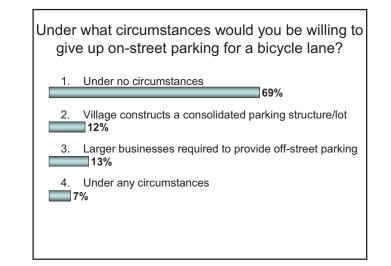

- Neighborhood Cut-Through Traffie—Most concerns came from neighbors located west
  of Oak Park Avenue and south of Madison Street. Specific mention was made of
  Kenilworth, Carpenter and Grace Avenues. Possible causes are peak hour backups for
  eastbound on Madison Street at Oak Park Avenue, and also northbound on Oak Park
  Avenue at Madison Street. These backups cause motorists to "shortcut" through the
  neighborhoods. Although counts were not performed, visual observations on only two
  occasions did not reveal significant activity. Intersection improvements for eastbound
  Madison Street at Oak Park Avenue such as a right-turn lane do not appear possible due
  to geometric restrictions and existing land uses on the site
- Absence of good pedestrian crossing areas specifically west of Oak Park Avenue This could include road texture changes and signage.
- Streetscape and bump outs recommended as pedestrian improvements.

<sup>4</sup> 

| •                                                                                                              |                                                                                                                                                                                                 | its and utilize alleys for loading<br>dedicated alley right-of-way.                                                                                                      | and access where possible                                               |
|----------------------------------------------------------------------------------------------------------------|-------------------------------------------------------------------------------------------------------------------------------------------------------------------------------------------------|--------------------------------------------------------------------------------------------------------------------------------------------------------------------------|-------------------------------------------------------------------------|
|                                                                                                                | Create strategic pocks                                                                                                                                                                          | t parking lots where possible.                                                                                                                                           |                                                                         |
|                                                                                                                | Numerous site specifi                                                                                                                                                                           | c suggestions.                                                                                                                                                           |                                                                         |
| •                                                                                                              | Generally look at way<br>parallel east-west stre                                                                                                                                                | rs to improve traffic on Madison Stre<br>ets.                                                                                                                            | et to avoid intrusion onto other                                        |
|                                                                                                                | Review the possibility                                                                                                                                                                          | of introducing a bicycle lane in the c                                                                                                                                   | corridor.                                                               |
|                                                                                                                |                                                                                                                                                                                                 | anes from four to two (one in each<br>ing lane width, parking areas and ped                                                                                              |                                                                         |
|                                                                                                                | E E E E                                                                                                                                                                                         | and Findings                                                                                                                                                             |                                                                         |
| Preli                                                                                                          | iminary Evaluation                                                                                                                                                                              | and a month?                                                                                                                                                             |                                                                         |
| Road<br>Inters<br>excep                                                                                        | way Operations<br>ection levels of service<br>tion of Harlem Avenue                                                                                                                             | were performed at all eight signalize<br>(P.M. peak hour) perform well. Tab                                                                                              |                                                                         |
| Road<br>Inters<br>excep<br>Table<br>INTE                                                                       | way Operations<br>ection levels of service<br>tion of Harlem Avenue<br>1<br>RSECTION LEVEL O                                                                                                    | were performed at all eight signalize<br>(P.M. peak hour) perform well. Tab<br>F SERVICE-EXISTING CONDITI                                                                | le I below shows the results                                            |
| Road<br>Inters<br>excep<br>Table<br>INTE<br>Inters                                                             | way Operations<br>ection levels of service<br>tion of Harlem Avenue                                                                                                                             | were performed at all eight signalize<br>(P.M. peak hour) perform well. Tab                                                                                              | le I below shows the results                                            |
| Road<br>Inters<br>excep<br>Table<br>INTE<br>Inters<br>Harle                                                    | way Operations<br>ection levels of service<br>tion of Harlem Avenue<br>1<br>RSECTION LEVEL O<br>ection                                                                                          | were performed at all eight signalize<br>(P.M. peak hour) perform well. Tab<br>F SERVICE—EXISTING CONDITION<br>Weekday A.M. Peak Hour                                    | ONS<br>Weekday P.M. Peak Hour                                           |
| Road<br>Inters<br>excep<br>Table<br>INTE<br>Inters<br>Harle                                                    | way Operations<br>ection levels of service<br>tion of Harlem Avenue<br>1<br><u>RSECTION LEVEL O</u><br>ection<br>m Avenue                                                                       | were performed at all eight signalize<br>(P.M. peak hour) perform well. <b>Tab</b><br>F SERVICE—EXISTING CONDITION<br>Weekday A.M. Peak Hour<br>D                        | Ie I below shows the results<br>ONS<br>Weekday P.M. Peak Hour<br>E      |
| Road<br>Inters<br>excep<br>Table<br>Inters<br>Harle<br>Wisex<br>Home                                           | way Operations<br>ection levels of service<br>tion of Harlem Avenue<br>1<br><u>RSECTION LEVEL O</u><br>ection<br>m Avenue<br>onsin Avenue                                                       | were performed at all eight signalize<br>(P.M. peak hour) perform well. <b>Tab</b><br>F SERVICE—EXISTING CONDITION<br>Weekday A.M. Peak Hour<br>D<br>A                   | le I below shows the results<br>ONS<br>Weekday P.M. Peak Hour<br>E<br>A |
| Road<br>Inters<br>excep<br>Table<br>Inters<br>Inters<br>Harle<br>Wisco<br>Home<br>Oak F                        | way Operations<br>ection levels of service<br>tion of Harlem Avenue<br>1<br><u>RSECTION LEVEL O</u><br>ection<br>m Avenue<br>onsin Avenue<br>e Avenue                                           | were performed at all eight signalize<br>(P.M. peak hour) perform well. Tab<br>F SERVICE—EXISTING CONDITION<br>Weekday A.M. Peak Hour<br>D<br>A<br>B                     | Ie I below shows the results ONS Weekday P.M. Peak Hour E A B           |
| Road<br>Inters<br>Except<br>Table<br>Inters<br>Harle<br>Wisco<br>Oak F<br>Coak F                               | way Operations<br>ection levels of service<br>tion of Harlem Avenue<br>1<br>RSECTION LEVEL O<br>ection<br>m Avenue<br>onsin Avenue<br>e Avenue<br>Park Avenue                                   | were performed at all eight signalize<br>(P.M. peak hour) perform well. Tab<br>F SERVICE—EXISTING CONDITION<br>Weekday A.M. Peak Hour<br>D<br>A<br>B<br>C                | Ie I below shows the results ONS Weekday P.M. Peak Hour E A B C         |
| Road<br>Inters<br>excep<br>Table<br>NTE<br>Inters<br>Harle<br>Wisco<br>Oak F<br>East /<br>Ridge                | way Operations<br>ection levels of service<br>tion of Harlem Avenue<br>1<br><u>RSECTION LEVEL O</u><br>ection<br>m Avenue<br>onsin Avenue<br>e Avenue<br>Park Avenue<br>Avenue                  | were performed at all eight signalize<br>(P.M. peak hour) perform well. Tab<br>F SERVICE—EXISTING CONDITIO<br>Weekday A.M. Peak Hour<br>D<br>A<br>B<br>C<br>C            | Ie I below shows the results ONS Weekday P.M. Peak Hour E A B C C C     |
| Road<br>inters<br>excep<br>Table<br>NTE<br>NTE<br>Inters<br>Harle<br>Wisco<br>Dak F<br>East /<br>Ridge<br>Lomb | way Operations<br>ection levels of service<br>stion of Harlem Avenue<br>1<br><u>RSECTION LEVEL O</u><br>ection<br>m Avenue<br>onsin Avenue<br>e Avenue<br>Park Avenue<br>Avenue<br>eland Avenue | were performed at all eight signalize<br>(P.M. peak hour) perform well. Tab<br>F SERVICE—EXISTING CONDITION<br>Weekday A.M. Peak Hour<br>D<br>A<br>B<br>C<br>C<br>C<br>C | Ie I below shows the results ONS Weekday P.M. Peak Hour E A B C C C C C |