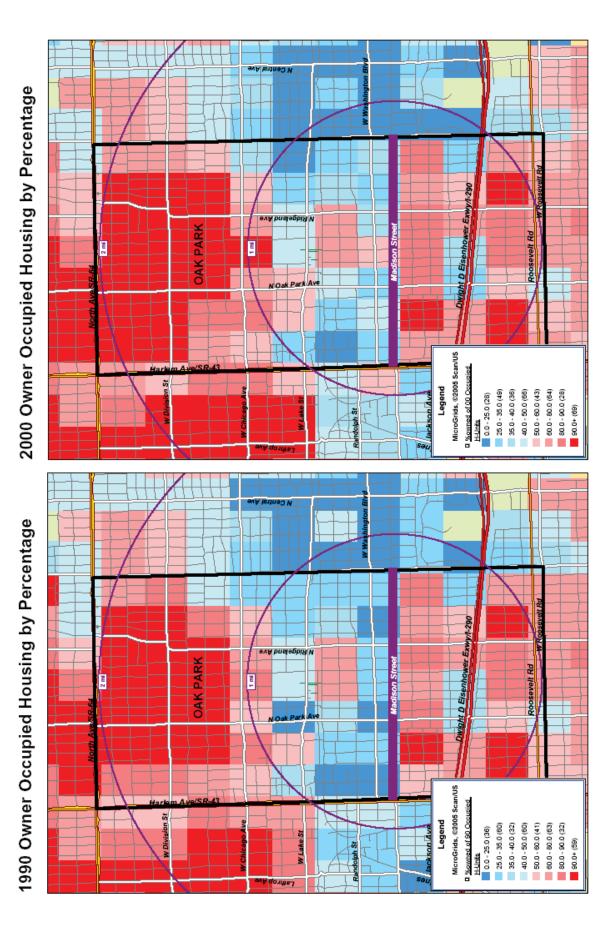

residents in the Study Area were white, as compared to 68.8% for the Village.

- A higher percentage of rental housing. Over 54% of occupied housing units were rentals in 2000, as compared to 45% rental in the Village of Oak Park.
- A higher percentage of multi-family housing. Over 71% of the housing in the Study Area was two-family or multi-family in 2000 compared to 59% in the Village of Oak Park.
- Slightly more affordable rents. Rental units in the Study Area were slightly more affordable than the Village as a whole in 2000, with the average rents of \$668 per month, compared to \$674 for the Village of Oak Park.

Demographic data show the following differences within the Study Area:

- More single family homes to the south. Over 60% of the households were owner occupied in the southern two Census Tracts in 2000 compared to the northern three Census Tracts, which each had under 20% owner occupied housing.
- More diversity to the east. Over 90% of population in the two Census Tracts to the west was white in 2000, compared to the three census tracts to the east which were each under 70% white.