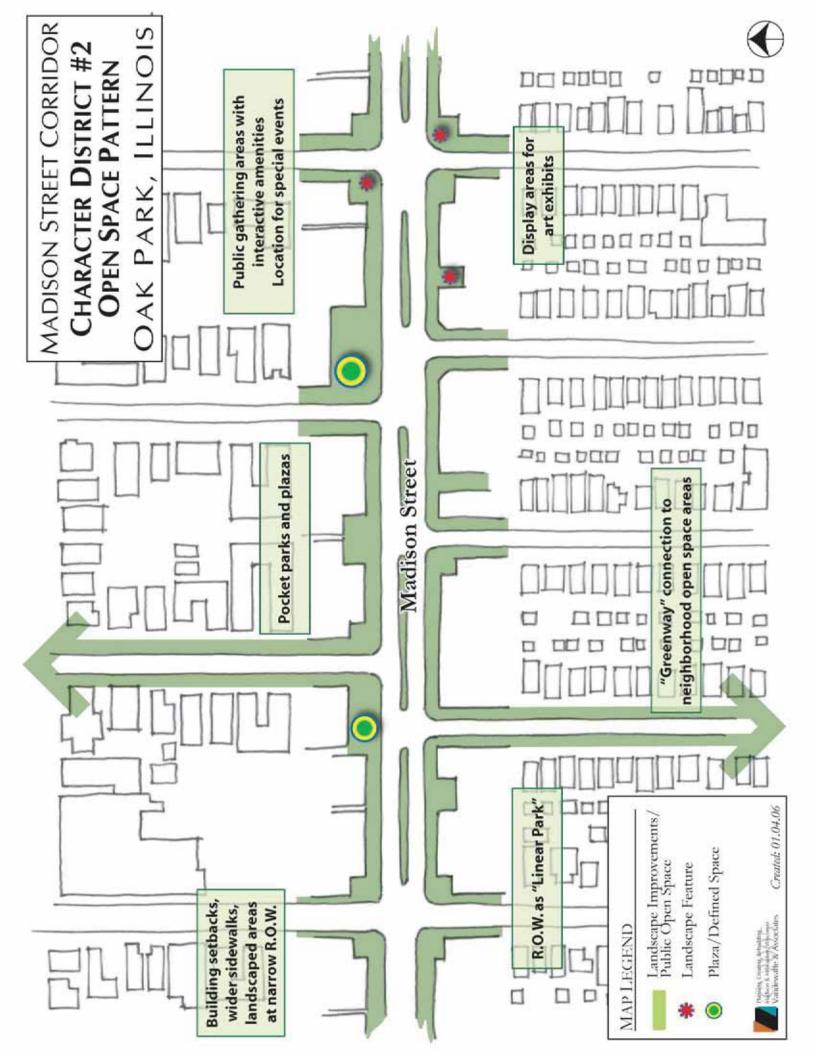

### Streetscape and Open Space

The Madison Street corridor is currently void of much open space. The park located on Adams Street between Ridgeland and Cuyler Avenue is the largest green space in the Study Area, in addition to the park located south of the Village Hall parking lot.

A recent streetscape plan for Madison Street is currently being implemented on the eastern edge of the corridor. A planted median begins at the east end of the corridor and is continued to Oak Park Avenue. This pattern cannot continue further west with the roadway's current configuration due to the narrowed

right-of –way west of Oak Park Avenue. The Village of Forest Park has implemented an urban streetscape program on Madison Street using the same right-of-way constraints as the west end of the corridor in Oak Park.

#### Corridor Opportunities

The following primary opportunities have been identified based on Oak Park's regional location and Madison Street's role in the community.

- Accessible Corridor: This opportunity capitalizes on the high traffic volumes and existing cluster of auto-oriented uses and seeks to attract national and local retailers and service users with a desire for visibility.
- **Regional Destination:** This opportunity capitalizes on the strength of the Village's position in the region and seeks to create regional destinations on the Madison Street corridor.
- Linear Greenway: This opportunity capitalizes on the strength and proximity of the neighboring residential neighborhoods and seeks to create a neighborhood-based retail corridor with emphasized green space and unique neighborhood retail.