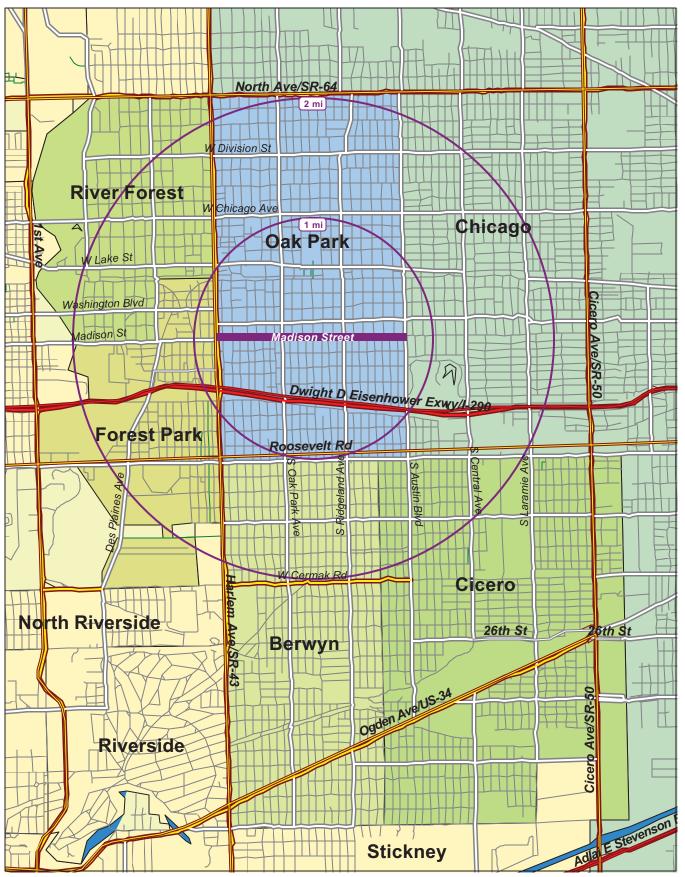

#### **Study Area**

The Study Area for the Madison Street Corridor Plan includes the portion of the Madison Street corridor and the adjacent block between Harlem Avenue to the west and Austin Boulevard to the east. Map 1 illustrates the Study Area and its relationship within the Village of Oak Park.

For the purpose of gathering Census Data, the project boundaries are slightly different than the Study Area boundaries identified on Map 1. All references to the Study Area for Census related data are referring to Census Tracts 8126, 8127, 8128, 8129, 8130, as shown on Map 2. This area extends from South Boulevard to the north, Austin Boulevard to the east, Harrison Street to the south, and Harlem Avenue to the west. Please see the appendix for detailed data tables.