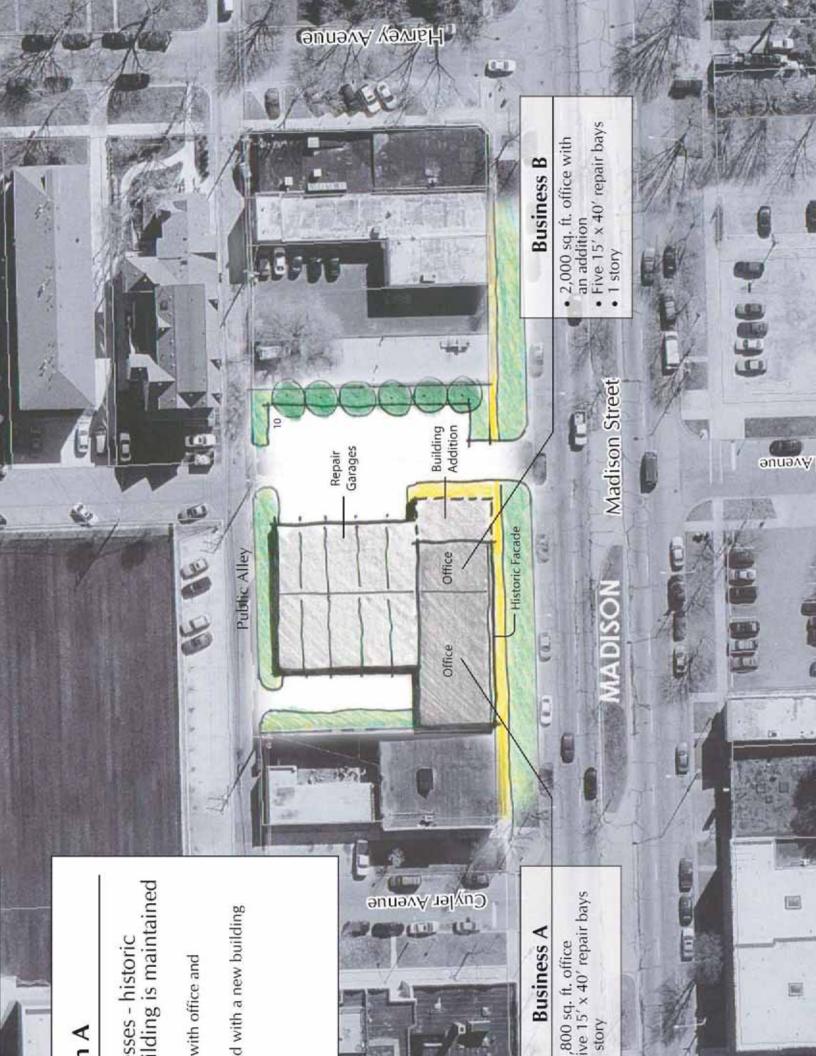

These potential redevelopment sites may include the following:

- The Village-owned property at the northeast corner of Oak Park Avenue and Madison Street
- The Village-owned former Volvo dealership at the northern side of the Madison Street and Highland Avenue intersection
- The Village-owned former funeral home site at Highland Avenue and Madison Street
- The Village Hall at Lombard and Madison Street
- The potential private development site at the southeast corner of Oak Park Avenue
- The potential private development site on the north side of Madison Street at the Humphrey intersection