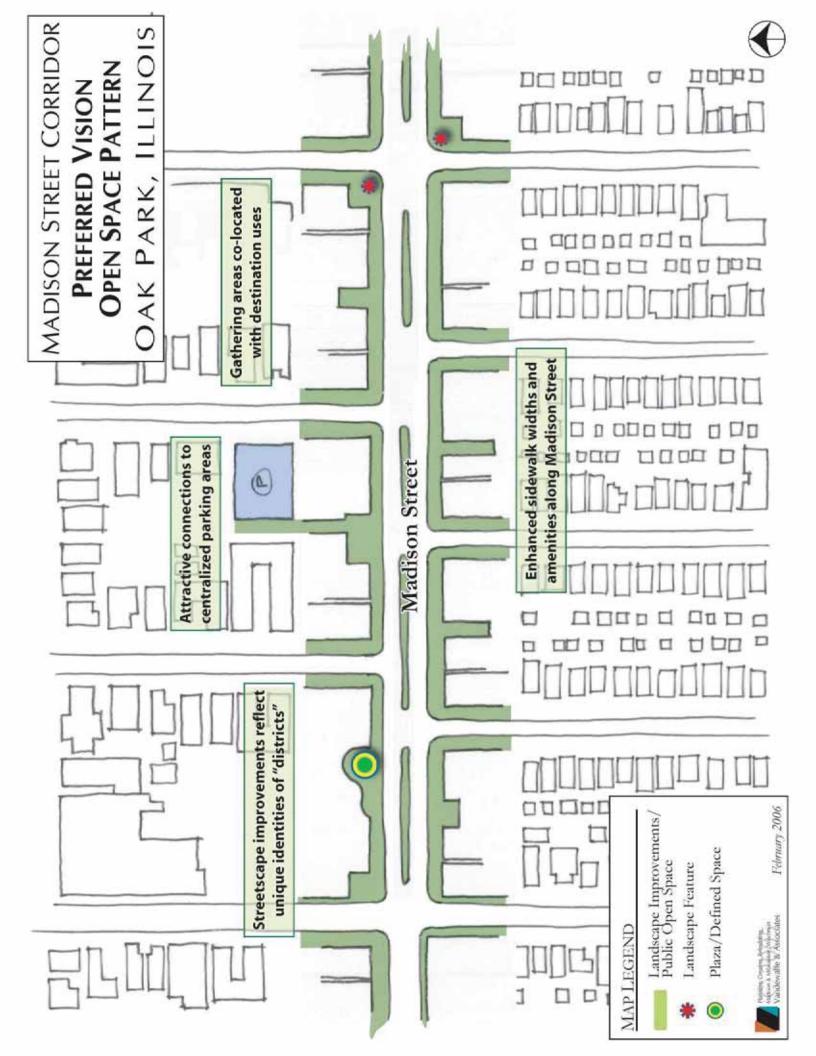

### **Development Pattern**

The development pattern on Madison Street is primarily linear, but interrupted by several key sites that occupy deeper lot depths. Nearly the entire length of the corridor is configured around shallow lot depths and therefore is challenged by limited space for parking. This development pattern is perpetuated by the fragmented ownership on the corridor.

### Streetscape and Open Space

The Madison Street corridor is currently void of much open space. The park located on Adams Street between Ridgeland and Cuyler Avenue is the largest green space in the Study Area, in addition to the park located south of the Village Hall parking lot.