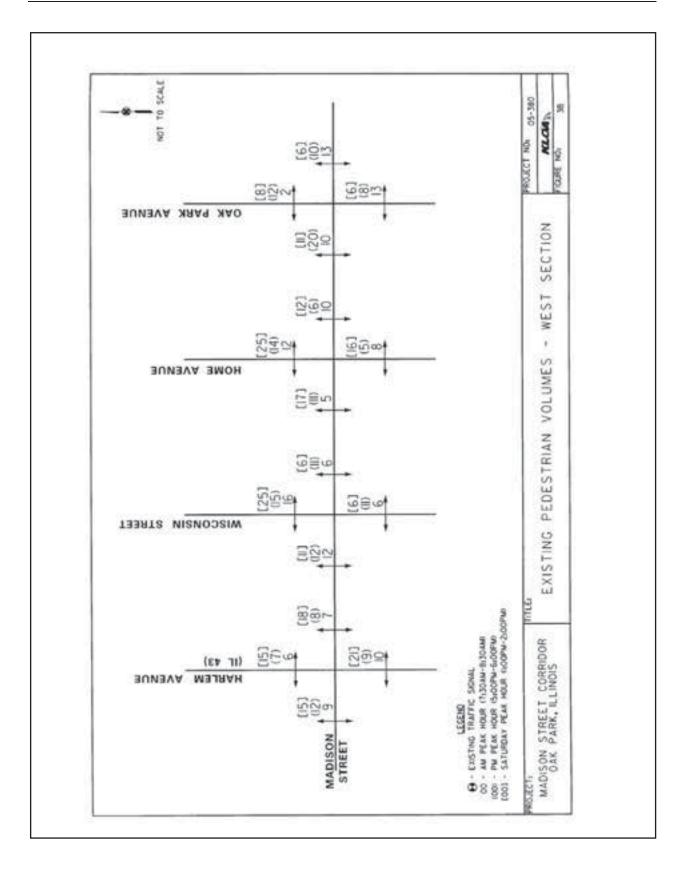

Pedestrian movements were recorded during the same peak periods at all the aforementioned intersections and at marked crosswalks located at Kenilworth Avenue (Gwendolyn Brooks Middle School) and at Humphrey Avenue (St Catherine's School). In addition, automatic machine counters recorded traffic for 48 hours at three locations in the corridor to determine daily traffic volumes. Traffic counts are shown on Figures 2A and 2B and pedestrian counts are shown on Figures 3A and 3B.