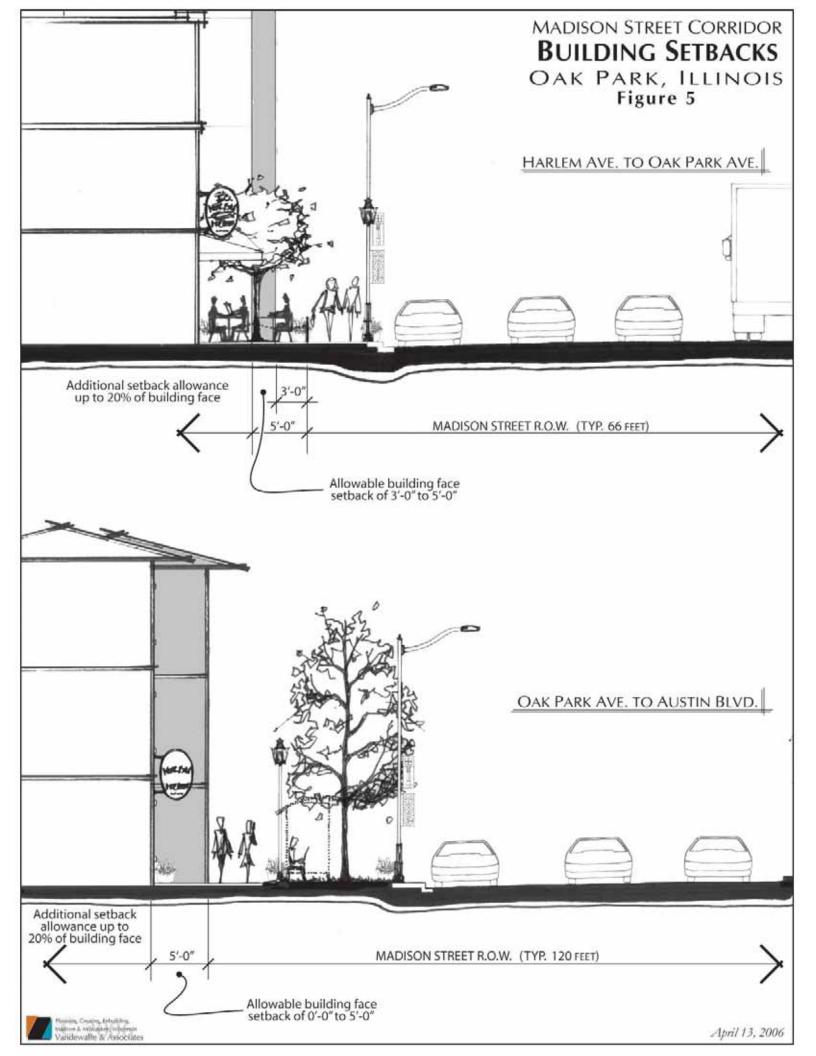

A recent streetscape plan for Madison Street is currently being implemented on the eastern edge of the corridor. A planted median begins at the east end of the corridor and is continued to Oak Park Avenue. This pattern cannot continue further west with the roadway's current configuration due to the narrowed

right-of –way west of Oak Park Avenue. The Village of Forest Park has implemented an urban streetscape program on Madison Street using the same right-of-way constraints as the west end of the corridor in Oak Park.