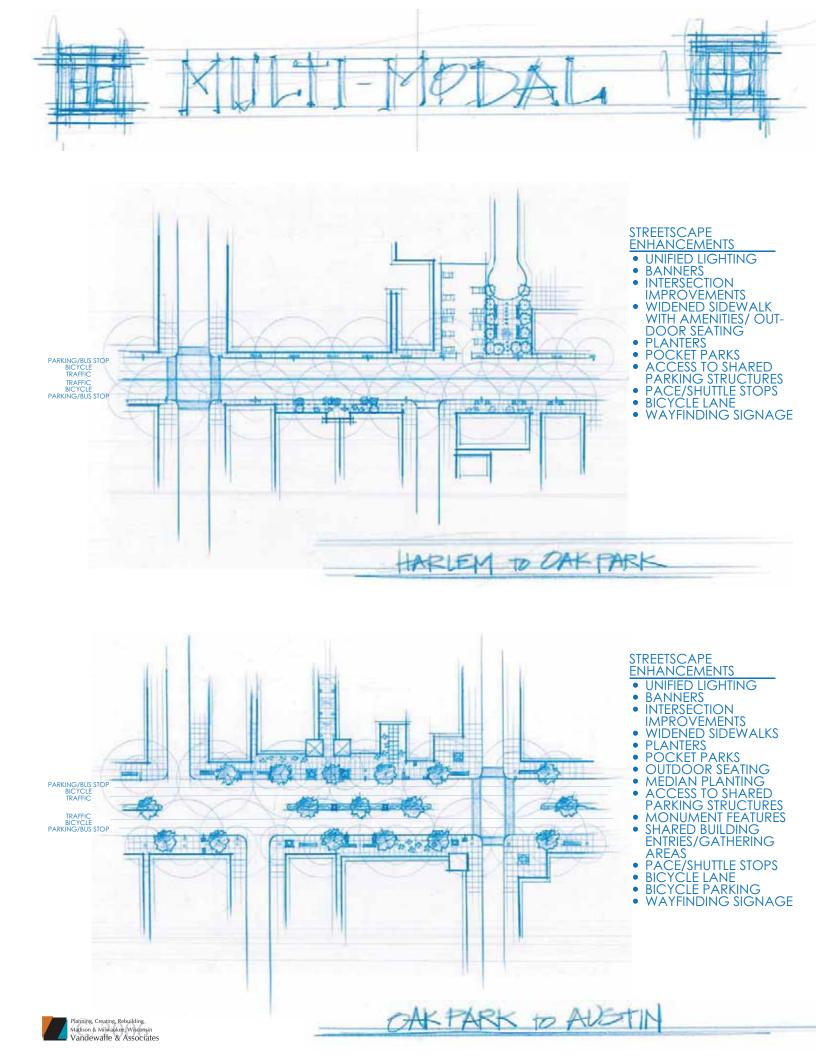

### Streetscape and Open Space

The Madison Street corridor is currently void of much open space. The park located on Adams Street between Ridgeland and Cuyler Avenue is the largest green space in the Study Area, in addition to the park located south of the Village Hall parking lot.

A recent streetscape plan for Madison Street is currently being implemented on the eastern edge of the corridor. A planted median begins at the east end of the corridor and is continued to Oak Park Avenue. This pattern cannot continue further west with the roadway's current configuration due to the narrowed

right-of –way west of Oak Park Avenue. The Village of Forest Park has implemented an urban streetscape program on Madison Street using the same right-of-way constraints as the west end of the corridor in Oak Park.