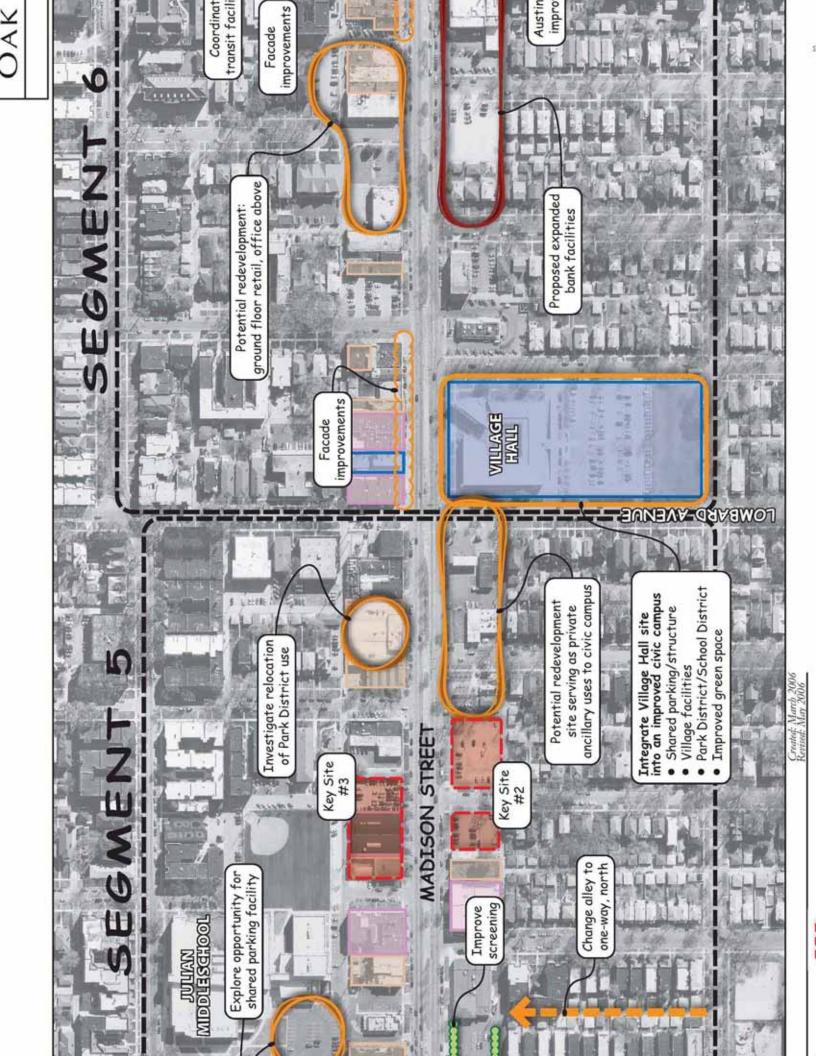

#### **Redevelopment Area and Sites**

The Vision Alternatives presented later in the planning process will address each of these recognized opportunities and create a corridor-wide vision from them. Each of these visions will be accompanied by an implementation strategy that identifies catalytic projects for plan implementation. The potential redevelopment sites for these catalytic projects will be chosen from sites that are currently available for development, under common ownership, or under the control of the Village.

These potential redevelopment sites may include the following:

- The Village-owned property at the northeast corner of Oak Park Avenue and Madison Street
- The Village-owned former Volvo dealership at the northern side of the Madison Street and Highland Avenue intersection
- The Village-owned former funeral home site at Highland Avenue and Madison Street
- The Village Hall at Lombard and Madison Street
- The potential private development site at the southeast corner of Oak Park Avenue
- The potential private development site on the north side of Madison Street at the Humphrey intersection