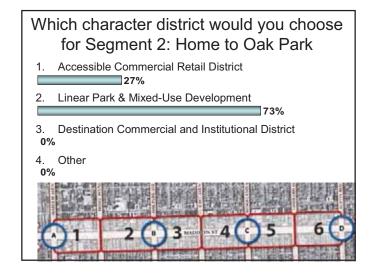

28%
- 3. Village initiative to create consolidated parking, possibly a parking structure, on-street parking remains 51%
- 4. Village initiative to create consolidated parking, possibly a parking structure, on-street parking removed
- 5. Other **8%**

Vision Alternatives













Let's build a vision together...

# Which character district would you choose for Node A: Intersection with Harlem

- 1. Accessible Commercial Retail District 21%
- Linear Park & Mixed-Use Development
   5%
- 3. Destination Commercial and Institutional District 70%

4. Other 3%

# Which character district would you choose for Segment 1: Harlem to Home 1. Accessible Commercial Retail District 39% 2. Linear Park & Mixed-Use Development 41% 3. Destination Commercial and Institutional District 17% 4. Other









#### Which character district would you choose for Segment 3: Oak Park to East 1. Accessible Commercial Retail District 43% 2. Linear Park & Mixed-Use Development 43% 3. Destination Commercial and Institutional District 14% 4. Other 0%









# Which character district would you choose for Node D: Intersection with Austin

45%

- 1. Accessible Commercial Retail District
- Linear Park & Mixed-Use Development 10%
- 3. Destination Commercial and Institutional District 39%
- 4. Other



















## **Development and Implementation Strategy**



## Village of Oak Park Madison Street Corridor



#### TABLE OF CONTENTS

| able of Contents                                                  | 1  |
|-------------------------------------------------------------------|----|
| ackground