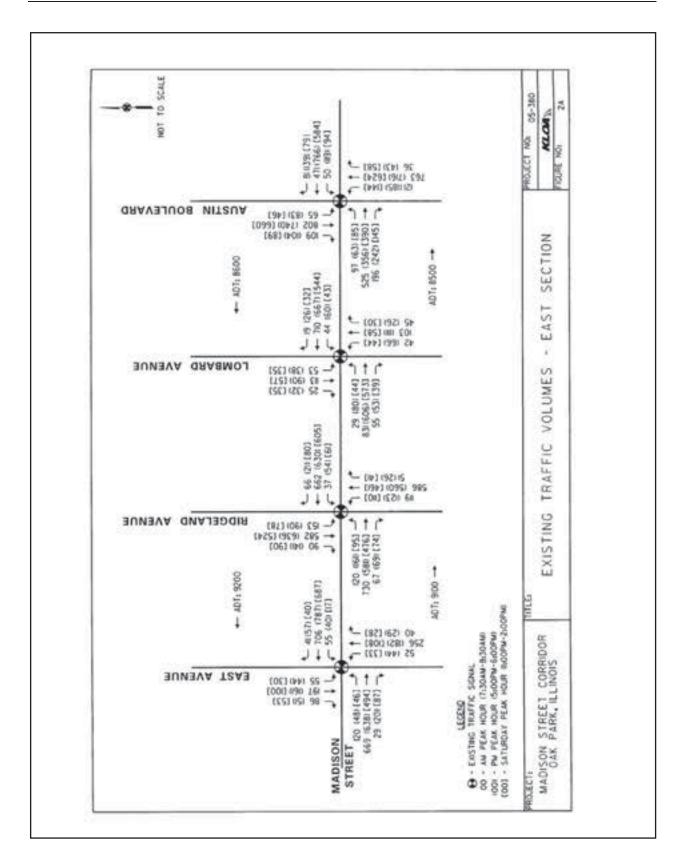

Pedestrian movements were recorded during the same peak periods at all the aforementioned intersections and at marked crosswalks located at Kenilworth Avenue (Gwendolyn Brooks Middle School) and at Humphrey Avenue (St Catherine's School). In addition, automatic machine counters recorded traffic for 48 hours at three locations in the corridor to determine daily traffic volumes. Traffic counts are shown on Figures 2A and 2B and pedestrian counts are shown on Figures 3A and 3B.