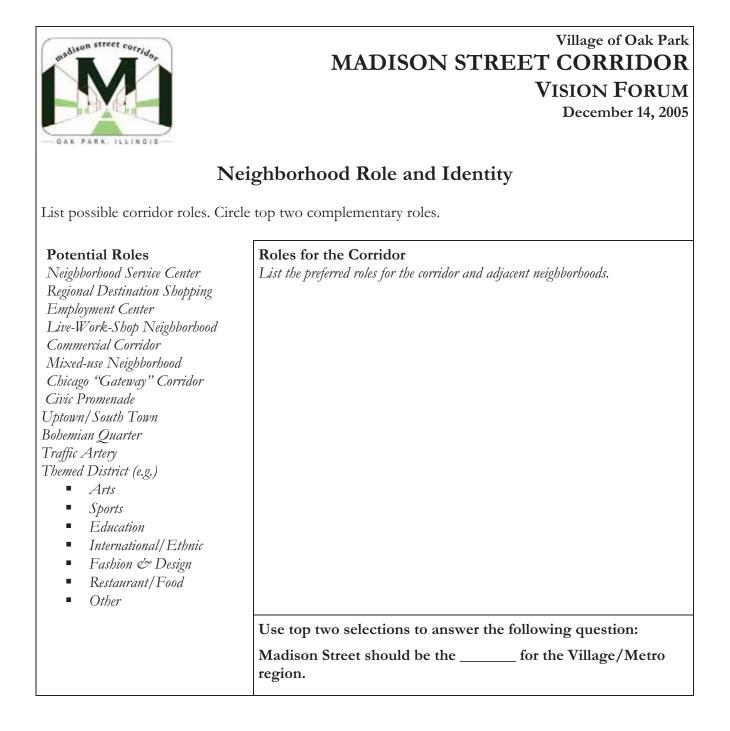

#### Visioning Forum

A corridor-wide Visioning Forum was conducted to allow residents, business owners, and community leaders to express their visions for the future of Madison Street. The forum was held on the evening of December 14, 2005 at RUSH Oak Park Hospital. Approximately 90 people attended the forum.

The forum first asked participants to consider the future role and identity of Madison Street; as a mixed-use district, employment district, traffic artery, etc. Next participants were asked to "build" a model segment of the corridor – given a prototypical intersection participants annotated a map with words and sample photographs to express the type and scale of development appropriate for different parts of the corridor.

The forum identified the following future roles and identities for Madison Street: mixed-use district, regional destination shopping, and neighborhood service center. The mapping exercise identified visions for mixed-use development at key intersections, greenspace in the public right-of-ways and

near schools, more dense development north of the corridor, a buffer between commercial and residential to the south of the corridor, creative parking solutions, and more public art.

The full meeting materials and summaries are included in the appendix of this report.