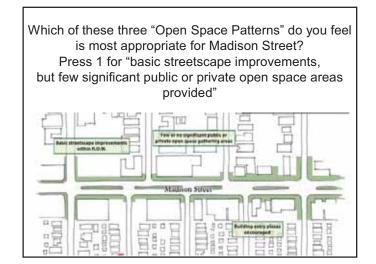

### Streetscape and Open Space

The Madison Street corridor is currently void of much open space. The park located on Adams Street between Ridgeland and Cuyler Avenue is the largest green space in the Study Area, in addition to the park located south of the Village Hall parking lot.

A recent streetscape plan for Madison Street is currently being implemented on the eastern edge of the corridor. A planted median begins at the east end of the corridor and is continued to Oak Park Avenue. This pattern cannot continue further west with the roadway's current configuration due to the narrowed

right-of –way west of Oak Park Avenue. The Village of Forest Park has implemented an urban streetscape program on Madison Street using the same right-of-way constraints as the west end of the corridor in Oak Park.