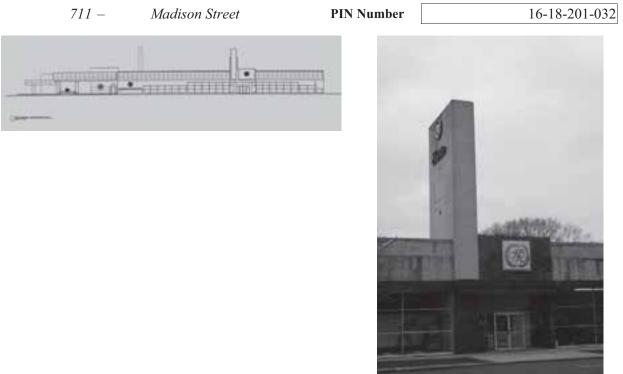

These potential redevelopment sites may include the following:

- The Village-owned property at the northeast corner of Oak Park Avenue and Madison Street
- The Village-owned former Volvo dealership at the northern side of the Madison Street and Highland Avenue intersection
- The Village-owned former funeral home site at Highland Avenue and Madison Street
- The Village Hall at Lombard and Madison Street
- The potential private development site at the southeast corner of Oak Park Avenue
- The potential private development site on the north side of Madison Street at the Humphrey intersection