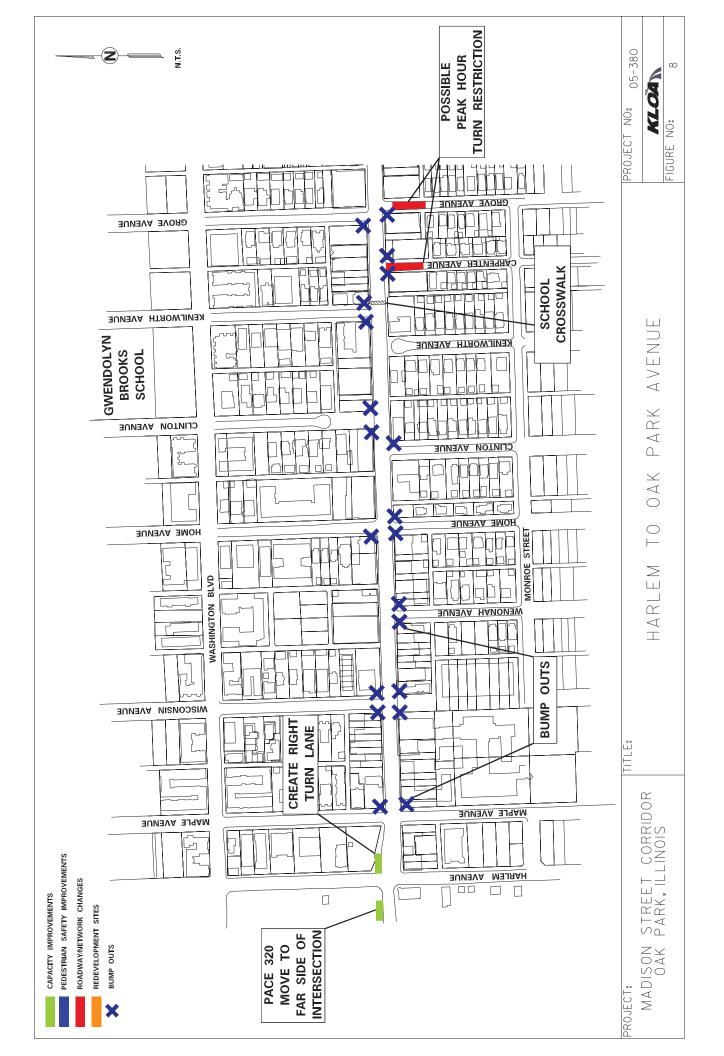

#### Traffic and Pedestrians

KLOA, Inc. identified eight key signalized intersections for evaluation as well as certain pedestrian and 24-hour count locations. The intersections are:

- Austin Avenue
- Lombard Avenue
- Ridgeland Avenue
- · East Avenue
- Oak Park Avenue
- · Home Avenue
- Wisconsin Street
- · Harlem Avenue

All traffic movements were counted at each intersection from 7.00 A.M. to 9.00 A.M. and from 4:00 P.M. to 6:00 P.M. with the following exceptions: Ridgeland Avenue—because of the Percy Julian Middle School north of the intersection, the afternoon count started earlier at 2.30 P.M. The same is true for East Avenue and its relationship to Fenwick High School.

Pedestrian movements were recorded during the same peak periods at all the aforementioned intersections and at marked crosswalks located at Kenilworth Avenue (Gwendolyn Brooks Middle School) and at Humphrey Avenue (St Catherine's School). In addition, automatic machine counters recorded traffic for 48 hours at three locations in the corridor to determine daily traffic volumes. Traffic counts are shown on Figures 2A and 2B and pedestrian counts are shown on Figures 3A and 3B.

- Neighborhood Cut-Through Traffie—Most concerns came from neighbors located west
  of Oak Park Avenue and south of Madison Street. Specific mention was made of
  Kenilworth, Carpenter and Grace Avenues. Possible causes are peak hour backups for
  eastbound on Madison Street at Oak Park Avenue, and also northbound on Oak Park
  Avenue at Madison Street. These backups cause motorists to "shortcut" through the
  neighborhoods. Although counts were not performed, visual observations on only two
  occasions did not reveal significant activity. Intersection improvements for eastbound
  Madison Street at Oak Park Avenue such as a right-turn lane do not appear possible due
  to geometric restrictions and existing land uses on the site
- Absence of good pedestrian crossing areas specifically west of Oak Park Avenue This could include road texture changes and signage.
- Streetscape and bump outs recommended as pedestrian improvements.