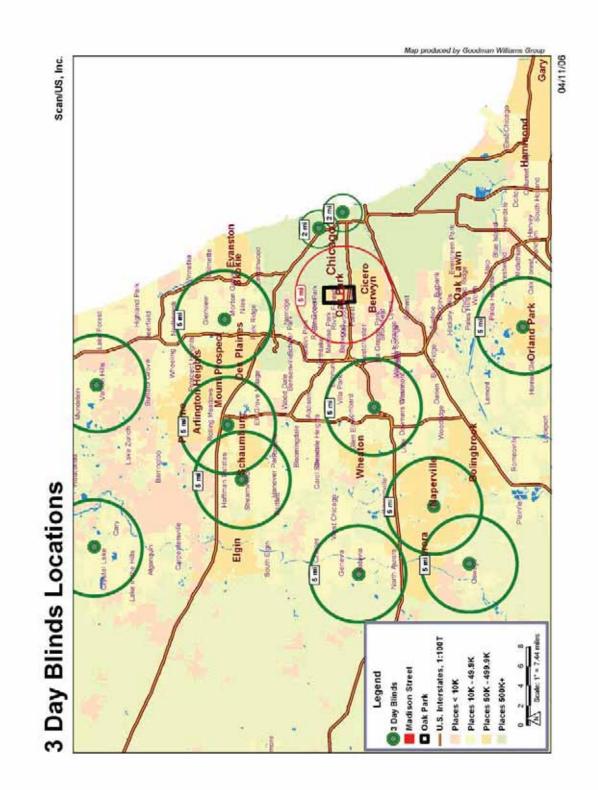

- Economic and Market Analysis, Madison Street Commercial Corridor. (Arthur Anderson LLP, 1999) This market analysis recommended a redevelopment strategy for Madison Street focusing on public/private actions to create multiple redevelopment nodes. Recommended uses to attract included auto sales and services, casual dining and fast food, smaller appliance retailers, bookstore, office supply and service, and complimentary residential development.
- Madison Street Corridor Landscape Improvements (Schreiber/Anderson Associates, 2004) This landscape improvement plan made recommendations for median landscaping and other landscape elements for the Madison Street corridor in order to unify the areas between Harlem and Austin. The recommendations also included a Master Plan for the corridor.