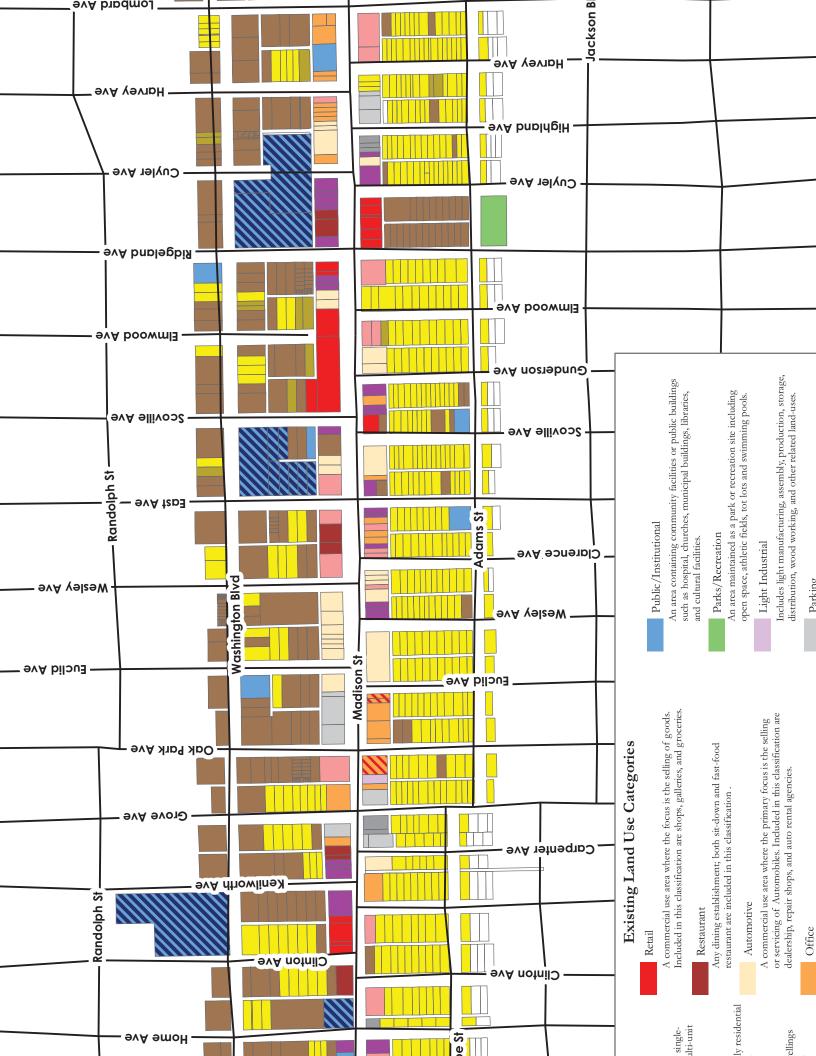

#### Land Use Patterns

The Village's consultant conducted an inventory of the Study Area's existing land uses using data from the Village, aerial photography, corridor site visits, and consultation with Village and local representatives. The land use survey was not an inventory of existing <u>zoning</u>, which in some cases is different from the actual use of the land. Map 3 depicts the existing (2005) land use pattern in the Study Area.

Key findings related to the existing land use pattern include the following:

- The Madison Street frontage is predominately characterized by commercial uses: automotive, mixeduse development, general commercial services, and office.
- Automotive uses are scattered throughout the corridor with a cluster between Oak Park Avenue and Ridgeland Avenue.
- Housing styles are typically singlefamily south of Madison Street and two-family and multi-family dwellings north of Madison Street, with some pockets of single-family homes.
- Multi-family housing on the corridor frontage is being introduced at the west end of the corridor in recent developments.

|                                  | Corridor<br>Frontage | Corridor<br>Frontage % of | Study Area | Study Area |
|----------------------------------|----------------------|---------------------------|------------|------------|
| Existing Land Use                | Acres                | Total                     | Acres      | % of Total |
| Automotive                       | 5.08                 | 14.5%                     | 5.08       | 2.6%       |
| Commercial Services              | 4.79                 | 13.6%                     | 4.94       | 2.6%       |
| Educational                      | 0.58                 | 1.7%                      | 12.16      | 6.3%       |
| Institutional                    | 3.07                 | 8.7%                      | 15.61      | 8.1%       |
| Mixed Commercial                 | 0.53                 | 1.5%                      | 0.53       | 0.3%       |
| Multi Family                     | 2.33                 | 6.6%                      | 61.71      | 32.1%      |
| Office                           | 4.55                 | 13.0%                     | 4.66       | 2.4%       |
| Parking                          | 1.98                 | 5.6%                      | 3.71       | 1.9%       |
| Park                             | 0.00                 | 0.0%                      | 0.85       | 0.4%       |
| Industrial                       | 0.15                 | 0.4%                      | 0.15       | 0.1%       |
| Mixed-Use Commercial/Residential | 5.02                 | 14.3%                     | 5.02       | 2.6%       |
| Restaurant                       | 1.96                 | 5.6%                      | 2.74       | 1.4%       |
| Retail                           | 3.90                 | 11.1%                     | 4.54       | 2.4%       |
| Single Family Residential        | 0.48                 | 1.4%                      | 66.67      | 34.7%      |
| Two Family                       | 0.00                 | 0.0%                      | 2.70       | 1.4%       |
| Vacant/Under Construction        | 0.66                 | 1.9%                      | 1.04       | 0.5%       |

The table below breaks down the land uses by acreage and percentage of the corridor for the corridor frontage and the Study Area as a whole.