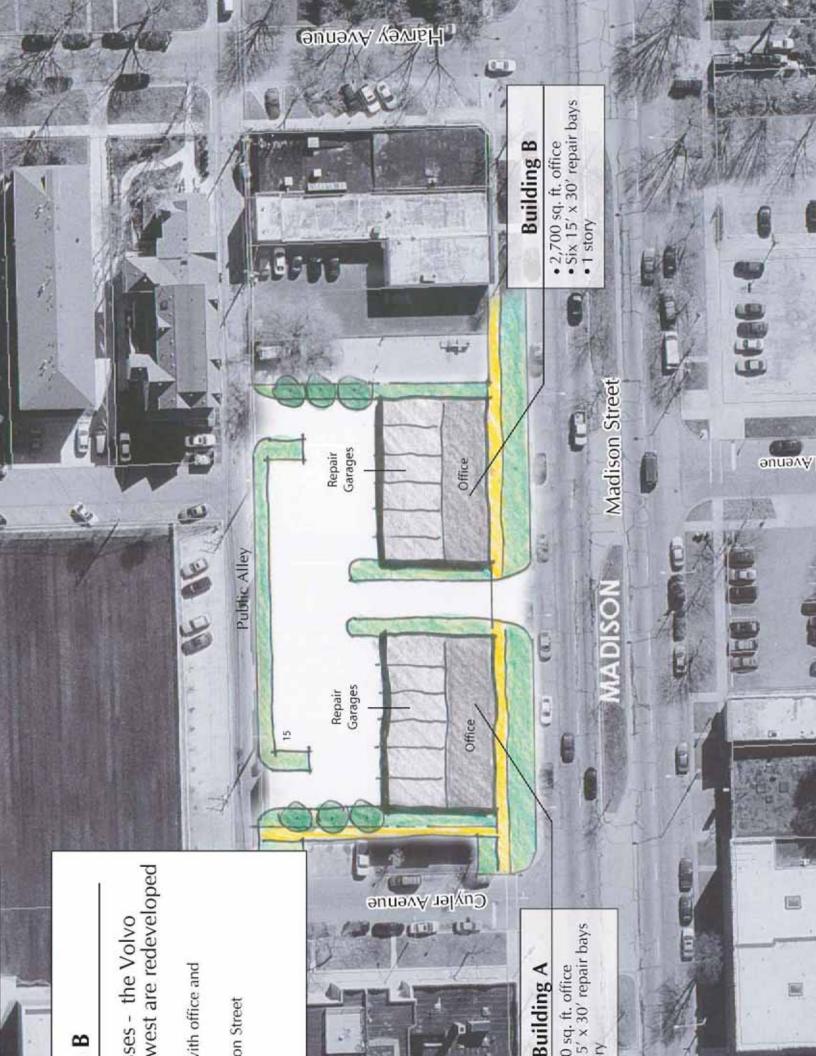

These potential redevelopment sites may include the following:

- The Village-owned property at the northeast corner of Oak Park Avenue and Madison Street
- The Village-owned former Volvo dealership at the northern side of the Madison Street and Highland Avenue intersection
- The Village-owned former funeral home site at Highland Avenue and Madison Street
- The Village Hall at Lombard and Madison Street
- The potential private development site at the southeast corner of Oak Park Avenue
- The potential private development site on the north side of Madison Street at the Humphrey intersection