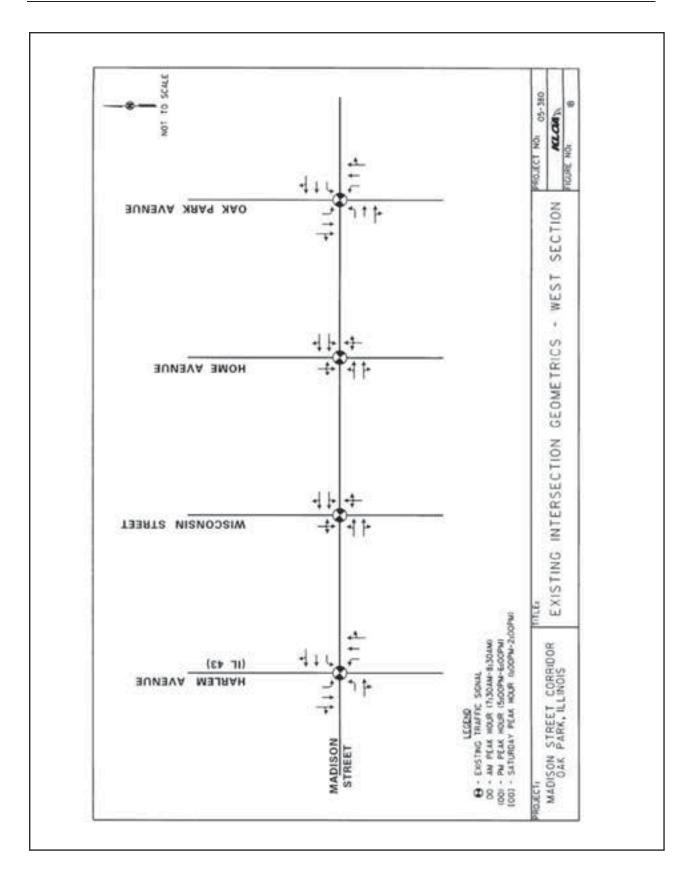

#### Field Work

A detailed field review of roadway lanes and geometry was performed for the entire corridor. This is shown on Figures IA and IB.

#### Traffic and Pedestrians

KLOA, Inc. identified eight key signalized intersections for evaluation as well as certain pedestrian and 24-hour count locations. The intersections are:

- Austin Avenue
- Lombard Avenue
- Ridgeland Avenue
- · East Avenue
- Oak Park Avenue
- · Home Avenue
- Wisconsin Street
- · Harlem Avenue