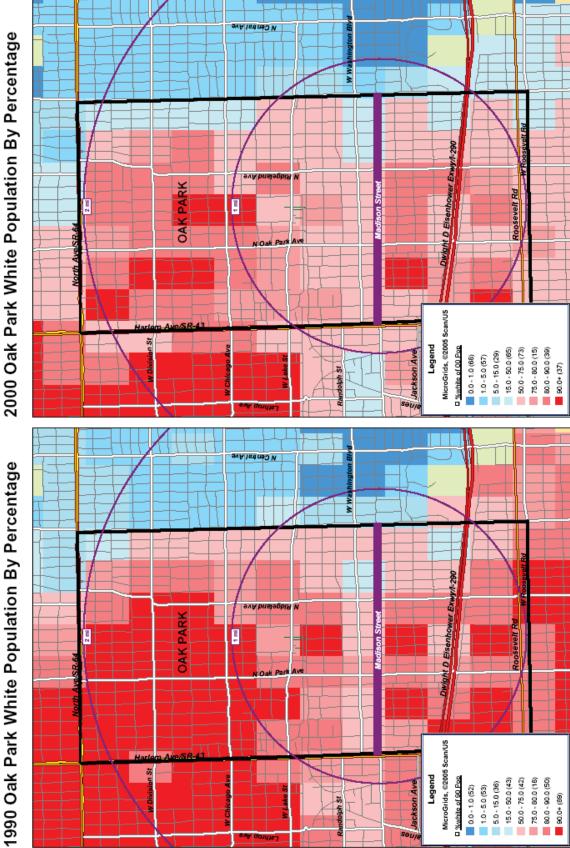

### **Population Trends and Characteristics**

Demographic data show that the Study Area has the following characteristics compared to the Village as a whole.

- A more rapidly decreasing population. The Study Area experienced a 7% decrease in population from 1990-2000 compared to the Village of Oak Park as a whole, which only had a 0.21% population decrease.
- A higher share of young persons. The median age within the Study Area was 34.0 in 2000 and 36.0 for the Village as a whole.
- Slightly more diversity than the rest of the Village. In 2000, 66.9% of the

residents in the Study Area were white, as compared to 68.8% for the Village.

- A higher percentage of rental housing. Over 54% of occupied housing units were rentals in 2000, as compared to 45% rental in the Village of Oak Park.
- A higher percentage of multi-family housing. Over 71% of the housing in the Study Area was two-family or multi-family in 2000 compared to 59% in the Village of Oak Park.
- Slightly more affordable rents. Rental units in the Study Area were slightly more affordable than the Village as a whole in 2000, with the average rents of \$668 per month, compared to \$674 for the Village of Oak Park.

Demographic data show the following differences within the Study Area:

- More single family homes to the south. Over 60% of the households were owner occupied in the southern two Census Tracts in 2000 compared to the northern three Census Tracts, which each had under 20% owner occupied housing.
- More diversity to the east. Over 90% of population in the two Census Tracts to the west was white in 2000, compared to the three census tracts to the east which were each under 70% white.

#### Race

|                                          | Census<br>Tract<br>8126 | Census<br>Tract<br>8127 | Census<br>Tract<br>8128 | Census<br>Tract<br>8129 | Census<br>Tract<br>8130 | Study<br>Area | Village<br>of Oak<br>Park |
|------------------------------------------|-------------------------|-------------------------|-------------------------|-------------------------|-------------------------|---------------|---------------------------|
| % White                                  | 55.8%                   | 56.9%                   | 95.4%                   | 98.9%                   | 70.1%                   | 66.9%         | 68.8%                     |
| % Black or African American              | 38.8%                   | 21.2%                   | 32.0%                   | 15.2%                   | 29.8%                   | 23.8%         | 22.4%                     |
| % American Indian/Alaska<br>Native       | 0.2%                    | 0.2%                    | 0.3%                    | 0.2%                    | 0.3%                    | 0.2%          | 0.2%                      |
| % Asian                                  | 3.7%                    | 4.2%                    | 9.0%                    | 5.2%                    | 2.6%                    | 4.4%          | 4.1%                      |
| % Native Hawaiian or Pacific<br>Islander | 0.0%                    | 0.0%                    | 0.1%                    | 0.1%                    | 0.0%                    | 0.0%          | 0.0%                      |
| % Hispanic or Latino                     | 4.7%                    | 4.4%                    | 6.7%                    | 6%                      | 5.9%                    | 4.9%          | 4.5%                      |
| % Other                                  | 2.0%                    | 1.9%                    | 2.2%                    | 2.5%                    | 2.4%                    | 1.7%          | 1.6%                      |
| Source: U.S. Census of Population        | and Housing             | z, 1990, 200            | 00                      | •                       | •                       | •             |                           |