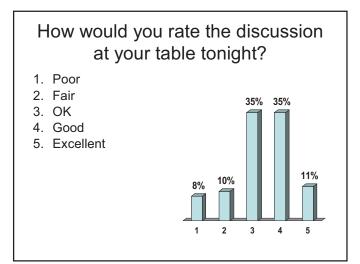

### Steering Committee Meeting

The Madison Street Corridor Plan Steering Committee, the Village Board, and Village Staff attended a Kick-off Meeting on the evening of December 1, 2005 at the Village Hall. The consultant team initiated the meeting by reviewing the project approach, project schedule, and the project management structure. Meeting participants were asked to answer a series of questions regarding their perceptions of existing conditions and their visions for the Madison Street corridor. Participants were also asked to comment on the factors leading to a successful corridor plan.

In general, responses to the questions indicated the need for more pedestrian-oriented development, aesthetic improvements, vibrant independently-owned businesses, and additional parking. The plan will be considered a success if it achieves consensus, includes representative participation, and outlines a clear plan for implementation.