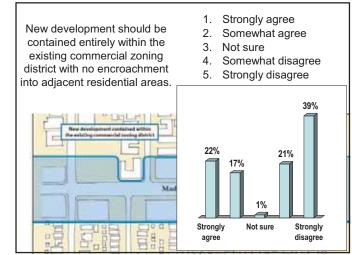

munity Area #79 3.
- 4. Madison Park
- 25% Village of Hemingway 5.
- 6. Other











Have you attended any of the previous workshops directly related to this project? 1. Public SWOT Forum – Wed, Dec 7 9% 2. Public Visioning Forum – Wed, Dec 14 15% 3. Both 1 & 2 27% 4. Neither 49% Character Districts

Which of these character districts would you like to see the <u>most of</u> on Madison?

1. Accessible Commercial Retail District

2. Linear Park & Mixed-Use Development 66%

- 3. Destination Commercial and Institutional District
- 4. Other 3%

Which of these character districts would you like to see the <u>least of</u> on Madison? 1. Accessible Commercial Retail District 24% 2. Linear Park & Mixed-Use Development 16% 3. Destination Commercial and Institutional District 59% 4. Other 1%











Which of these three "Open Space Patterns" do you feel is most appropriate for Madison Street?
Press 3 for "streetscape improvements within existing right-of-way, create a unique identity for the district, new public gathering and open space areas"



Which of these three "Open Space Patterns" do you feel is most appropriate for Madison Street?

- 1. Basic streetscape improvements
  13%
- 2. Linear park

3. Streetscape improvements that create unique identity 43%

43%

4. Other 1%

Transportation Options







- 1. Very important
- 2. Somewhat important
- 3. Not sure
- Not particularly important
   Not at all important



37%



Very

important

Not sure

Not at all

important





Under what circumstances would you be willing to give up a lane of traffic in each direction for a b