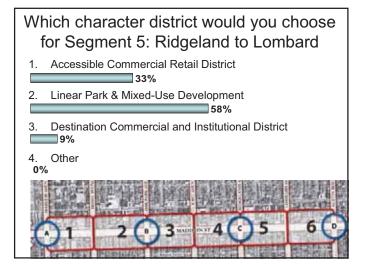

The forum first asked participants to consider the future role and identity of Madison Street; as a mixed-use district, employment district, traffic artery, etc. Next participants were asked to "build" a model segment of the corridor – given a prototypical intersection participants annotated a map with words and sample photographs to express the type and scale of development appropriate for different parts of the corridor.

The forum identified the following future roles and identities for Madison Street: mixed-use district, regional destination shopping, and neighborhood service center. The mapping exercise identified visions for mixed-use development at key intersections, greenspace in the public right-of-ways and

near schools, more dense development north of the corridor, a buffer between commercial and residential to the south of the corridor, creative parking solutions, and more public art.

The full meeting materials and summaries are included in the appendix of this report.