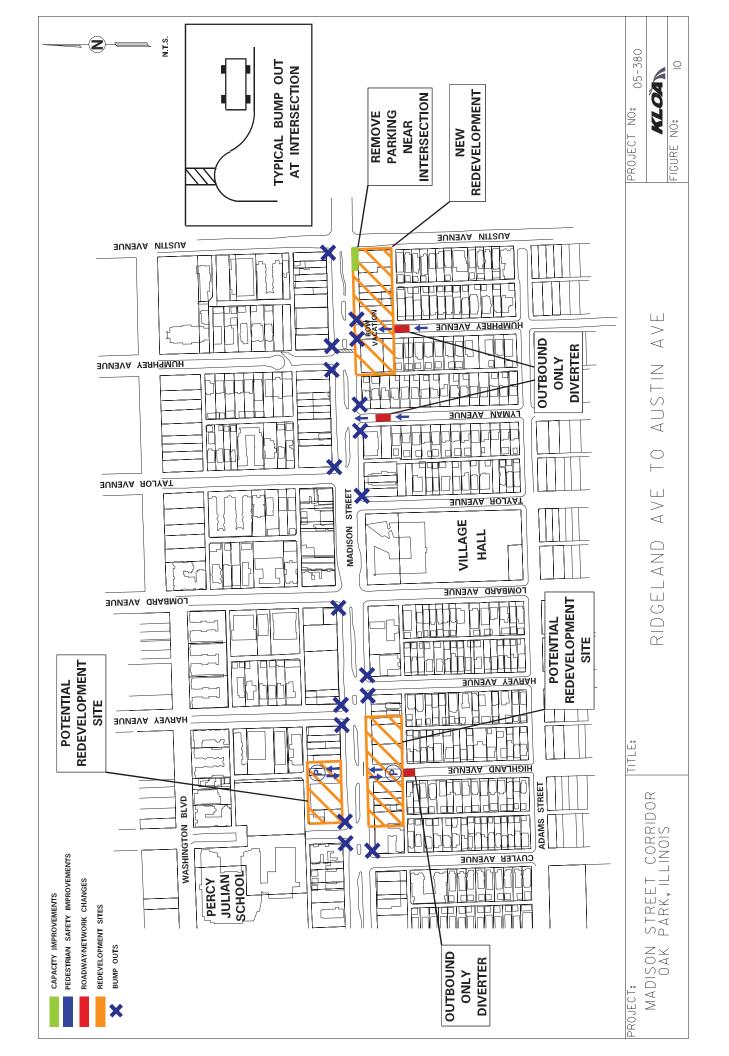

#### Field Work

A detailed field review of roadway lanes and geometry was performed for the entire corridor. This is shown on Figures IA and IB.

#### Traffic and Pedestrians

KLOA, Inc. identified eight key signalized intersections for evaluation as well as certain pedestrian and 24-hour count locations. The intersections are:

- Austin Avenue
- Lombard Avenue
- Ridgeland Avenue
- · East Avenue
- Oak Park Avenue
- · Home Avenue
- Wisconsin Street
- · Harlem Avenue

All traffic movements were counted at each intersection from 7.00 A.M. to 9.00 A.M. and from 4:00 P.M. to 6:00 P.M. with the following exceptions: Ridgeland Avenue—because of the Percy Julian Middle School north of the intersection, the afternoon count started earlier at 2.30 P.M. The same is true for East Avenue and its relationship to Fenwick High School.

Pedestrian movements were recorded during the same peak periods at all the aforementioned intersections and at marked crosswalks located at Kenilworth Avenue (Gwendolyn Brooks Middle School) and at Humphrey Avenue (St Catherine's School). In addition, automatic machine counters recorded traffic for 48 hours at three locations in the corridor to determine daily traffic volumes. Traffic counts are shown on Figures 2A and 2B and pedestrian counts are shown on Figures 3A and 3B.

#### Parking

KLOA, Inc. inventoried and counted all on-street spaces in the corridor as well as municipal permit areas and lots from 9:00 A.M. to 5:00 P.M. on a weekday (Friday, January 20, 2006) The peak period for parking was found to be between 11 00 A.M. and 2 00 P.M. The peak hour was 2:00 P.M. for on-street parking and 11:00 A.M. for parking lots. The areas were classified as follows: Below 80 percent occupied, 80-90 percent occupied and above 90 percent. Parking results are shown on Figures 4A and 4B.

#### Special Study Requests from Community

As part of the overall public process, the community had significant input into the plan Accordingly, the following issues were identified as problems or ideas that should be considered If not part of this scope, they are identified for future study. (Note: Most comments relate to areas west of Oak Park Avenue.)

- Neighborhood Cut-Through Traffie—Most concerns came from neighbors located west
  of Oak Park Avenue and south of Madison Street. Specific mention was made of
  Kenilworth, Carpenter and Grace Avenues. Possible causes are peak hour backups for
  eastbound on Madison Street at Oak Park Avenue, and also northbound on Oak Park
  Avenue at Madison Street. These backups cause motorists to "shortcut" through the
  neighborhoods. Although counts were not performed, visual observations on only two
  occasions did not reveal significant activity. Intersection improvements for eastbound
  Madison Street at Oak Park Avenue such as a right-turn lane do not appear possible due
  to geometric restrictions and existing land uses on the site
- Absence of good pedestrian crossing areas specifically west of Oak Park Avenue This could include road texture changes and signage.
- Streetscape and bump outs recommended as pedestrian improvements.

#### Parking

The results of the inventory and recording of occupied spaces indicate that in most block faces plentiful parking exists. The exceptions are near the Village Hall, the Park District Headquarters, and the block immediately west of Ridgeland Avenue (south side).