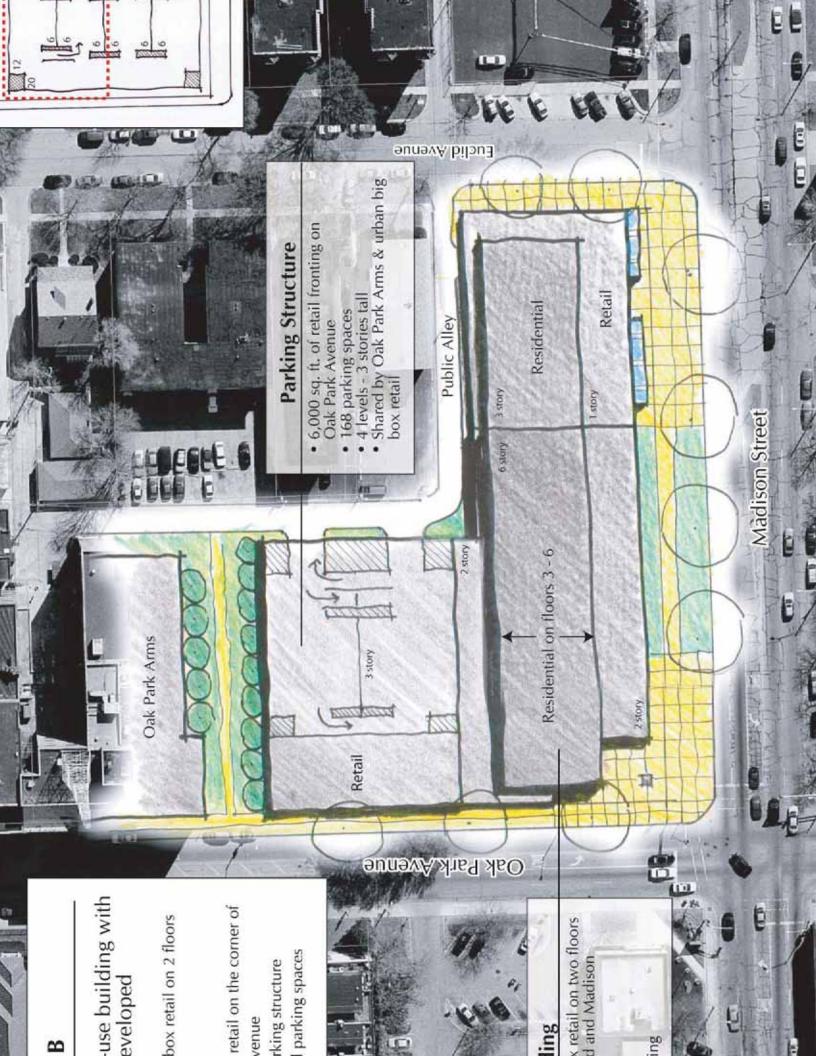

These potential redevelopment sites may include the following:

- The Village-owned property at the northeast corner of Oak Park Avenue and Madison Street
- The Village-owned former Volvo dealership at the northern side of the Madison Street and Highland Avenue intersection
- The Village-owned former funeral home site at Highland Avenue and Madison Street
- The Village Hall at Lombard and Madison Street
- The potential private development site at the southeast corner of Oak Park Avenue
- The potential private development site on the north side of Madison Street at the Humphrey intersection