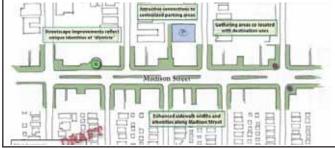

### Streetscape and Open Space

The Madison Street corridor is currently void of much open space. The park located on Adams Street between Ridgeland and Cuyler Avenue is the largest green space in the Study Area, in addition to the park located south of the Village Hall parking lot.

A recent streetscape plan for Madison Street is currently being implemented on the eastern edge of the corridor. A planted median begins at the east end of the corridor and is continued to Oak Park Avenue. This pattern cannot continue further west with the roadway's current configuration due to the narrowed

right-of –way west of Oak Park Avenue. The Village of Forest Park has implemented an urban streetscape program on Madison Street using the same right-of-way constraints as the west end of the corridor in Oak Park.