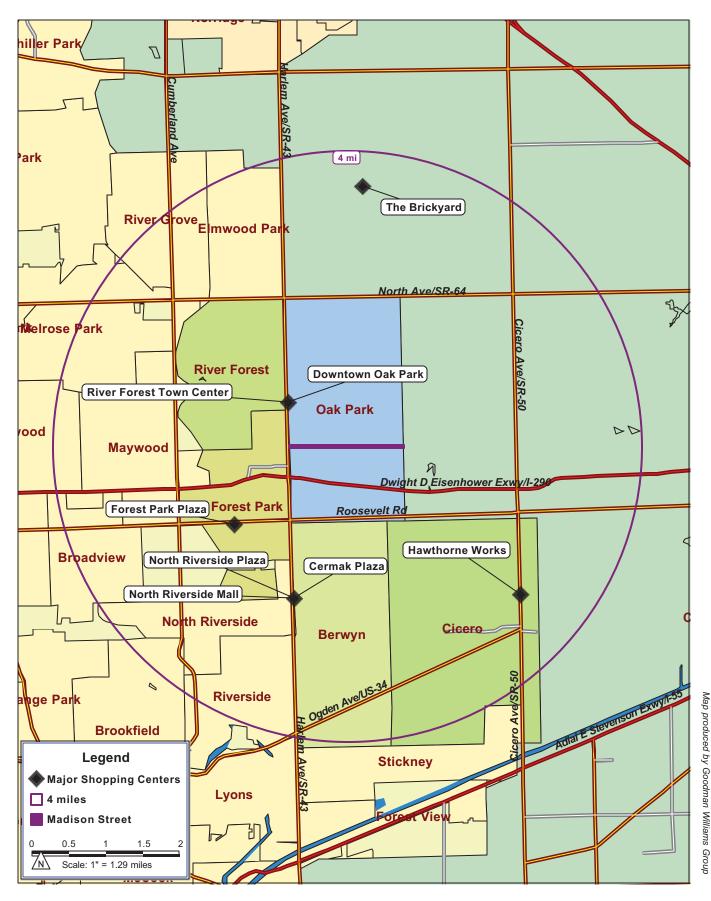

#### **Regional Context**

The Village of Oak Park is situated directly to the west of the City of Chicago along the Eisenhower Expressway. Map 4 shows the relationship of the Study Area to the surrounding region. As an innerring suburb, the Village maintains the gridded street network and dense residential atmosphere that characterizes its urban neighbor. Two CTA transit lines serve Oak Park, one through downtown Oak Park and the other along the Eisenhower Expressway. This proximity to Chicago, and downtown Chicago's employment and cultural center, in addition to excellent transportation accessibility gives the Village special market advantages and opportunities for residential living and retail development. In addition to its location, the Village's cultural amenities give it a superior advantage in the region.