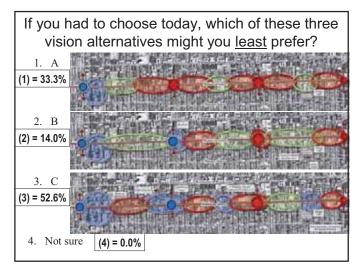

tances would you be willing to give up a lane of traffic in each direction for a bicycle lane? 1. Under no circumstances 53% 2. No significant impact on traffic flow 14% 3. Under minimal impact on traffic flow 4. Even with significant impact on traffic flow 16%



Which option do you think is best to handle parking issues related to new and existing development?

- 1. Most businesses provide their own parking
- Most businesses utilize on-street parking, with some larger businesses providing off-street parking
   28%
- 3. Village initiative to create consolidated parking, possibly a parking structure, on-street parking remains 51%
- 4. Village initiative to create consolidated parking, possibly a parking structure, on-street parking removed
- 5. Other **8%**

Vision Alternatives













Let's build a vision together...

# Which character district would you choose for Node A: Intersection with Harlem

- 1. Accessible Commercial Retail District 21%
- Linear Park & Mixed-Use Development
   5%
- 3. Destination Commercial and Institutional District 70%

4. Other 3%

# Which character district would you choose for Segment 1: Harlem to Home 1. Accessible Commercial Retail District 39% 2. Linear Park & Mixed-Use Development 41% 3. Destination Commercial and Institutional District 17% 4. Other









#### Which character district would you choose for Segment 3: Oak Park to East 1. Accessible Commercial Retail District 43% 2. Linear Park & Mixed-Use Development 43% 3. Destination Commercial and Institutional District 14% 4. Other 0%









# Which character district would you