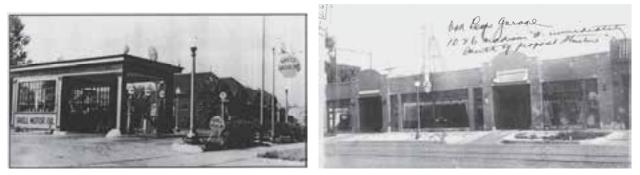

Key findings related to the existing land use pattern include the following:

- The Madison Street frontage is predominately characterized by commercial uses: automotive, mixeduse development, general commercial services, and office.
- Automotive uses are scattered throughout the corridor with a cluster between Oak Park Avenue and Ridgeland Avenue.
- Housing styles are typically singlefamily south of Madison Street and two-family and multi-family dwellings north of Madison Street, with some pockets of single-family homes.
- Multi-family housing on the corridor frontage is being introduced at the west end of the corridor in recent developments.

#### Role of Madison Street in Oak Park

Within Oak Park, Madison Street serves as the primary east/west arterial, moving traffic efficiently from one edge of the community to the other. This accessibility is what drove the corridor's former identity as an auto-dealer row. Today the corridor has attracted several businesses wishing to capitalize on these high traffic volumes, as well as businesses attracted to the corridor's low rents relative to other areas in the Village. In addition to these businesses the following uses serve as key anchors along the corridor: