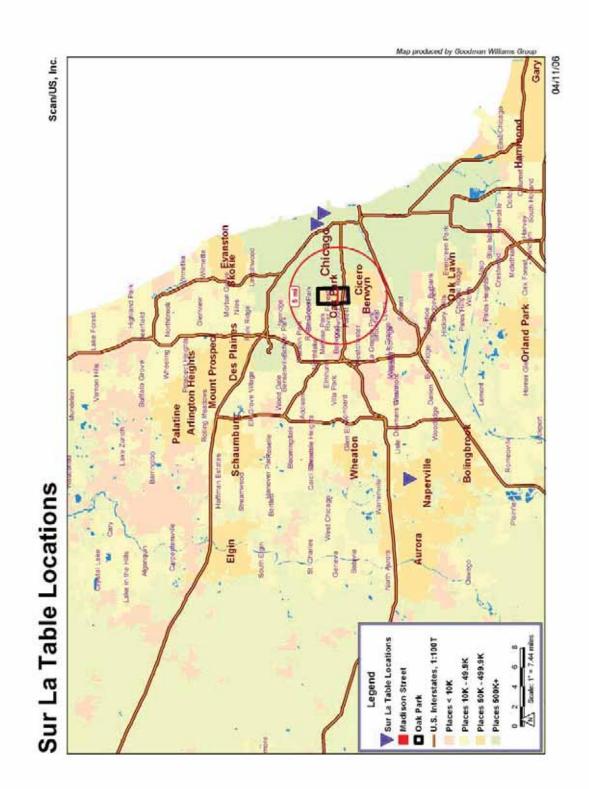

- Economic and Market Analysis, Madison Street Commercial Corridor. (Arthur Anderson LLP, 1999) This market analysis recommended a redevelopment strategy for Madison Street focusing on public/private actions to create multiple redevelopment nodes. Recommended uses to attract included auto sales and services, casual dining and fast food, smaller appliance retailers, bookstore, office supply and service, and complimentary residential development.
- Madison Street Corridor Landscape Improvements (Schreiber/Anderson Associates, 2004) This landscape improvement plan made recommendations for median landscaping and other landscape elements for the Madison Street corridor in order to unify the areas between Harlem and Austin. The recommendations also included a Master Plan for the corridor.