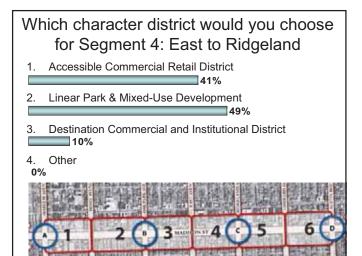

ther **8%**

Vision Alternatives













Let's build a vision together...

# Which character district would you choose for Node A: Intersection with Harlem

- 1. Accessible Commercial Retail District 21%
- Linear Park & Mixed-Use Development
   5%
- 3. Destination Commercial and Institutional District 70%

4. Other 3%

# Which character district would you choose for Segment 1: Harlem to Home 1. Accessible Commercial Retail District 39% 2. Linear Park & Mixed-Use Development 41% 3. Destination Commercial and Institutional District 17% 4. Other









#### Which character district would you choose for Segment 3: Oak Park to East 1. Accessible Commercial Retail District 43% 2. Linear Park & Mixed-Use Development 43% 3. Destination Commercial and Institutional District 14% 4. Other 0%









# Which character district would you choose for Node D: Intersection with Austin

45%

- 1. Accessible Commercial Retail District
- Linear Park & Mixed-Use Development 10%
- 3. Destination Commercial and Institutional District 39%
- 4. Other



















## **Development and Implementation Strategy**



## Village of Oak Park Madison Street Corridor



#### TABLE OF CONTENTS

| able of Contents                                                  | 1  |
|-------------------------------------------------------------------|----|
| ackground                                                         | 2  |
| Preferred Vision                                                  |    |
| Preferred Vision Public Forum                                     | 2  |
| Project Steering Committee and