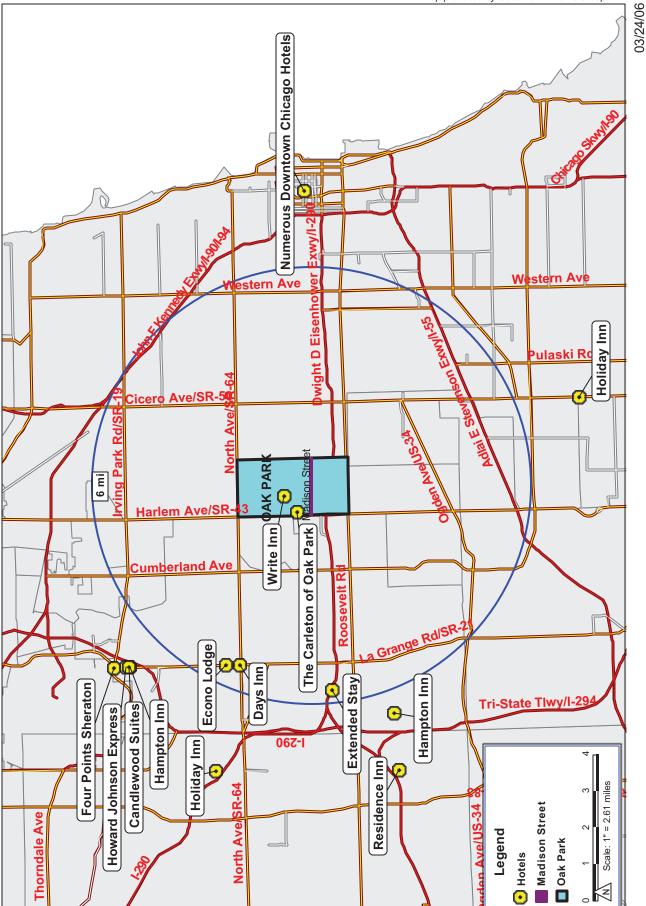

### **Population Trends and Characteristics**

Demographic data show that the Study Area has the following characteristics compared to the Village as a whole.

- A more rapidly decreasing population. The Study Area experienced a 7% decrease in population from 1990-2000 compared to the Village of Oak Park as a whole, which only had a 0.21% population decrease.
- A higher share of young persons. The median age within the Study Area was 34.0 in 2000 and 36.0 for the Village as a whole.
- Slightly more diversity than the rest of the Village. In 2000, 66.9% of the