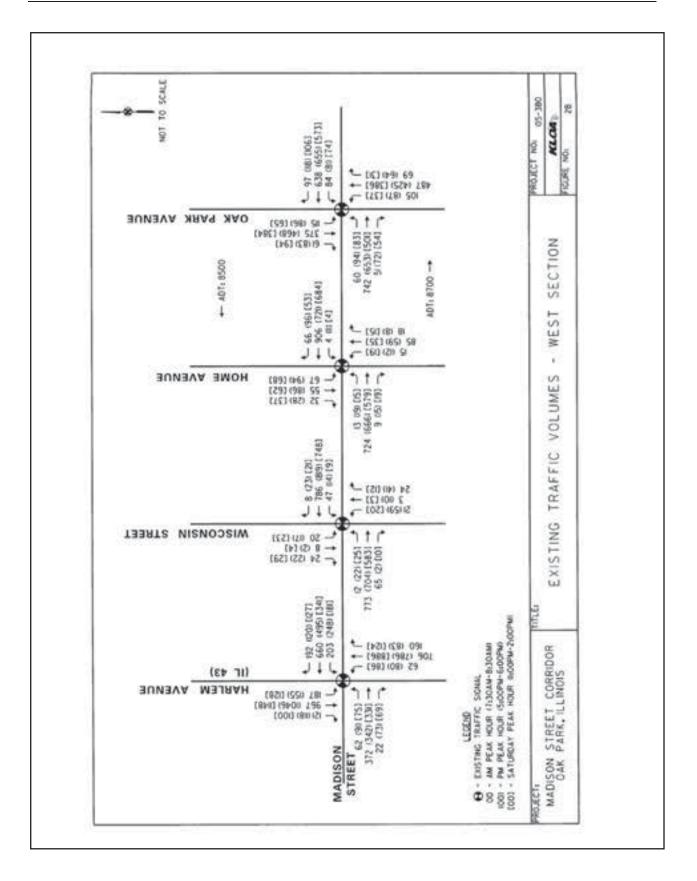

Pedestrian movements were recorded during the same peak periods at all the aforementioned intersections and at marked crosswalks located at Kenilworth Avenue (Gwendolyn Brooks Middle School) and at Humphrey Avenue (St Catherine's School). In addition, automatic machine counters recorded traffic for 48 hours at three locations in the corridor to determine daily traffic volumes. Traffic counts are shown on Figures 2A and 2B and pedestrian counts are shown on Figures 3A and 3B.