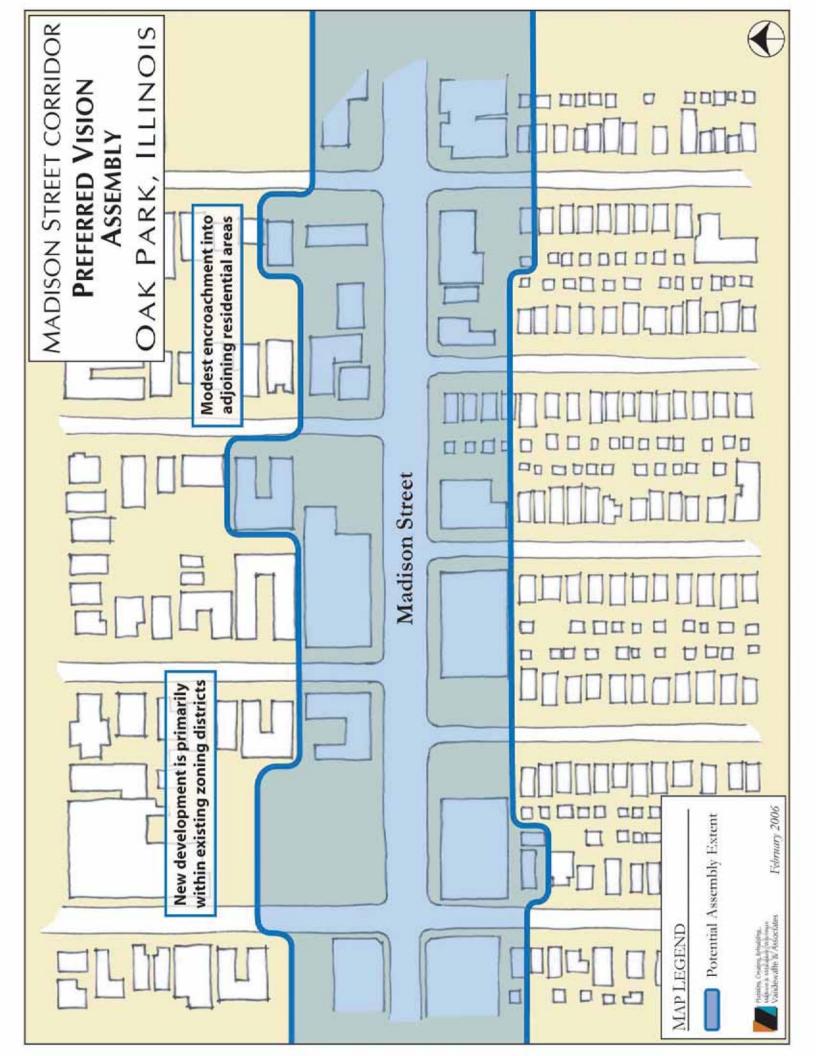

#### **Redevelopment Area and Sites**

The Vision Alternatives presented later in the planning process will address each of these recognized opportunities and create a corridor-wide vision from them. Each of these visions will be accompanied by an implementation strategy that identifies catalytic projects for plan implementation. The potential redevelopment sites for these catalytic projects will be chosen from sites that are currently available for development, under common ownership, or under the control of the Village.

These potential redevelopment sites may include the following:

- The Village-owned property at the northeast corner of Oak Park Avenue and Madison Street
- The Village-owned former Volvo dealership at the northern side of the Madison Street and Highland Avenue intersection
- The Village-owned former funeral home site at Highland Avenue and Madison Street
- The Village Hall at Lombard and Madison Street
- The potential private development site at the southeast corner of Oak Park Avenue
- The potential private development site on the north side of Madison Street at the Humphrey intersection