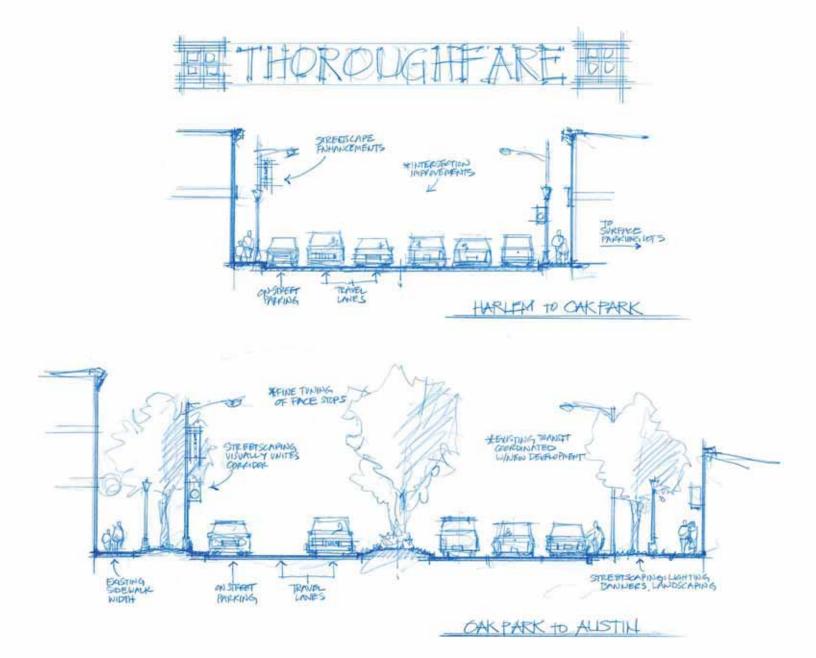

### Traffic, Transportation, and Parking

A detailed analysis of traffic and parking provided by Kenig, Lindgren, O'Hara, Aboona, Inc is provided in appendix.

The Study Area contains a gridded street network. The street network is comprised of a hierarchy of street types as described below. A detailed transportation assessment has been conducted for the Study Area, as described in the section that follows.

- Madison Street, a four lane arterial through the Village of Oak Park, connects the City of Chicago from the east and the Village of Forest Park on the west.
- Harlem Avenue and Austin Boulevard are arterial roadways, marking the eastern and western termini of the study area, respectively.
- Wisconsin Avenue, Home Avenue, Grove Avenue, Oak Park Avenue, East Avenue, Lombard Avenue, and Ridgeland Avenue are collector or minor arterial

streets that cross Madison Street. These streets are important north-south streets connecting Madison Street to adjacent residential neighborhoods and downtown Oak Park.

• Washington Boulevard, Adams Street, and Monroe Street run parallel to Madison Street and may be affected by future redevelopment in the study area.

• The remaining streets are secondary streets currently carrying light vehicular and pedestrian traffic.

Parking is in short supply for the entire length of the corridor. Parking is currently provided in privately-owned surface lots, some Village-owned parking lots, and on-street parking.