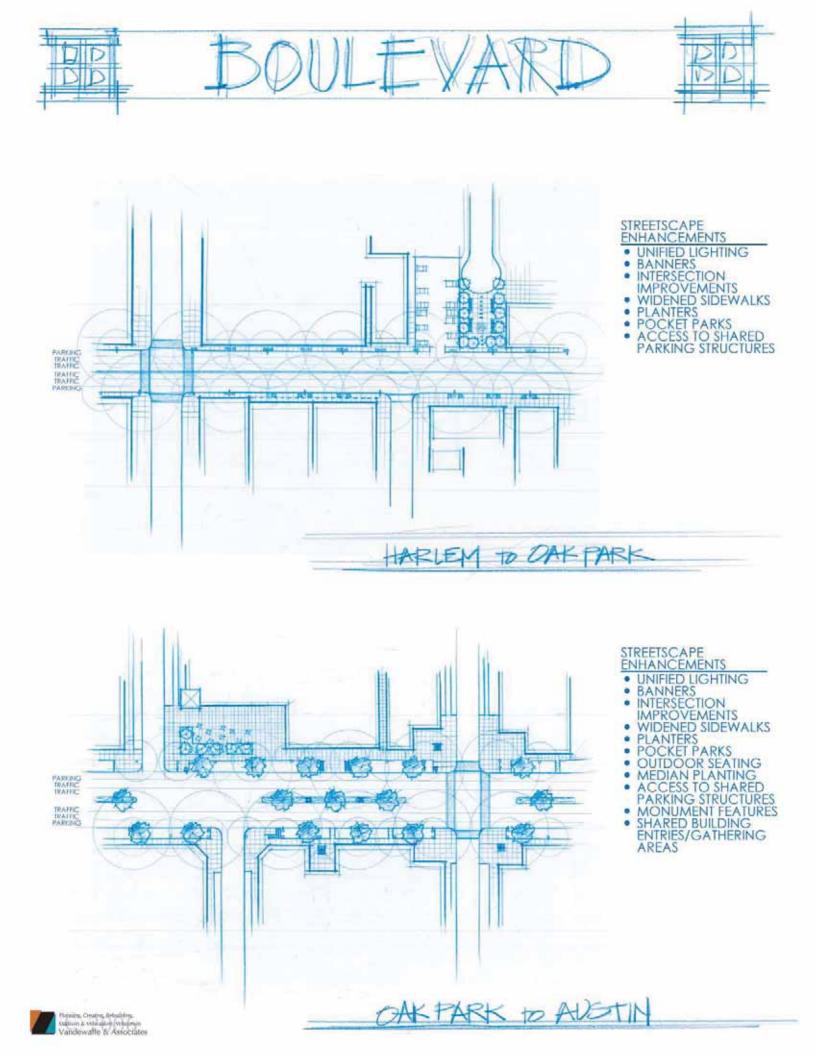

### Streetscape and Open Space

The Madison Street corridor is currently void of much open space. The park located on Adams Street between Ridgeland and Cuyler Avenue is the largest green space in the Study Area, in addition to the park located south of the Village Hall parking lot.

A recent streetscape plan for Madison Street is currently being implemented on the eastern edge of the corridor. A planted median begins at the east end of the corridor and is continued to Oak Park Avenue. This pattern cannot continue further west with the roadway's current configuration due to the narrowed

right-of –way west of Oak Park Avenue. The Village of Forest Park has implemented an urban streetscape program on Madison Street using the same right-of-way constraints as the west end of the corridor in Oak Park.