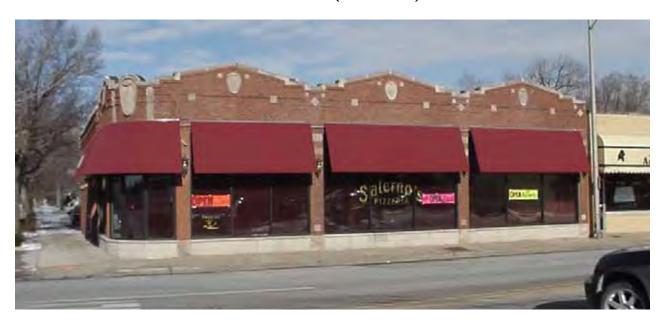

#### **946 Wenonah Avenue** (ADDITION)

Mike and Karen Baldwin (owners), Kathryn Coffey (architect), Fidelity Construction (contractor)

7128 Roosevelt Road

(COMMERCIAL REHABILITATION)
Salerno's Pizza & Pasta Restaurant (owners)
MFC Builders (contractor)