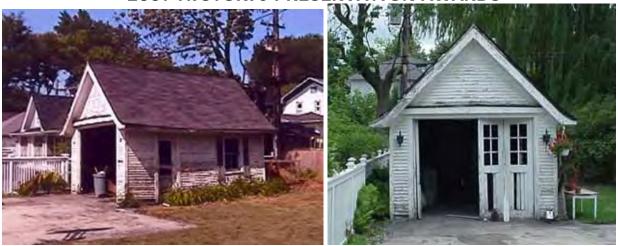

#### **946 Wenonah Avenue** (ADDITION)

Mike and Karen Baldwin (owners), Kathryn Coffey (architect), Fidelity Construction (contractor)

7128 Roosevelt Road

(COMMERCIAL REHABILITATION)
Salerno's Pizza & Pasta Restaurant (owners)
MFC Builders (contractor)