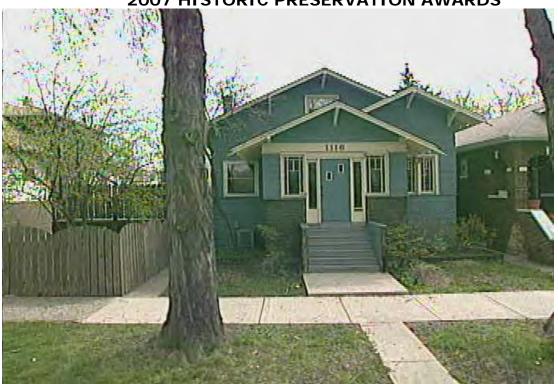

1116 S. Humphrey Avenue (RESTORATION) John Ferguson and David Matuszko (owners)





#### **946 Wenonah Avenue** (ADDITION)

Mike and Karen Baldwin (owners), Kathryn Coffey (architect), Fidelity Construction (contractor)





7128 Roosevelt Road

(COMMERCIAL REHABILITATION)
Salerno's Pizza & Pasta Restaurant (owners)
MFC Builders (contractor)







#### 215 & 217 N. Grove Avenue

(ADAPTIVE USE)

Grove Court Condominium Association (owners), Donal Hughes (owner/contractor), Errol Kirsch (owner/architect)





**313 Forest Avenue** (RESTORATION)

Mark & Sallie Smylie (owners), Von Dreele-Freerksen Construction Co. (contractor)





**509 N. Grove Avenue** (RESTORATION)

Thomas & Mary Ann Rezek (owners), David Muriello (architect), D. K. Construction (contractors)





612 N. Kenilworth Av