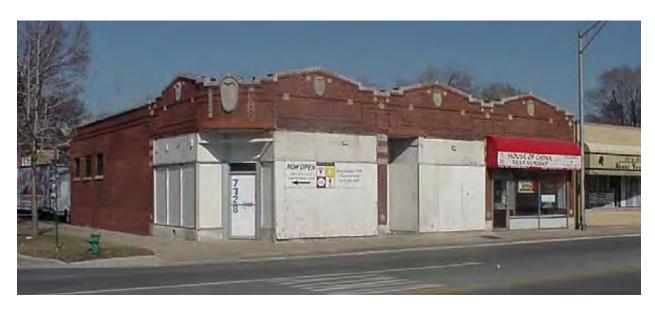

#### **946 Wenonah Avenue** (ADDITION)

Mike and Karen Baldwin (owners), Kathryn Coffey (architect), Fidelity Construction (contractor)

7128 Roosevelt Road

(COMMERCIAL REHABILITATION)
Salerno's Pizza & Pasta Restaurant (owners)
MFC Builders (contractor)